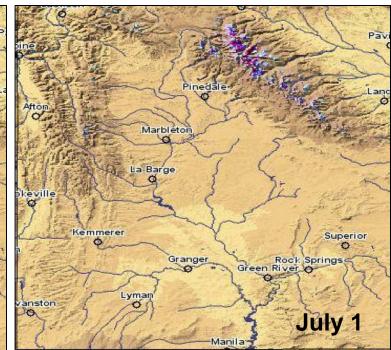

# CBRFC 2013 Runoff Recap: Upper Green

August 22, 2013
Ashley Nielson
NWS Colorado Basin River Forecast Center









# Outline



# 2013 Conditions Recap

- -Precipitation/Temperature
- -Snow
- -Streamflow

**April-July Forecast Performance** 

Future forecasts (water supply and climate)

## **PRECIPITATION**



### **PRECIPITATION**



#### **Monthly Max Temperature Deviation**





# **SNOW: Upper Green**



# SNOW: Melt Progression









### **STREAMFLOW: Green River**





| Explanation - Percentile classes |   |                 |        |                  |                   |                             |      |  |
|----------------------------------|---|-----------------|--------|------------------|-------------------|-----------------------------|------|--|
|                                  |   |                 |        |                  |                   |                             | _    |  |
| lowest-<br>10th percentile       | 5 | 10-24           | 25-75  | 76-90            | 95                | 90th percentile<br>-highest | Flow |  |
| Much below Normal                |   | Below<br>normal | Normal | Albove<br>normal | Much above normal |                             |      |  |



# April-July Water Supp