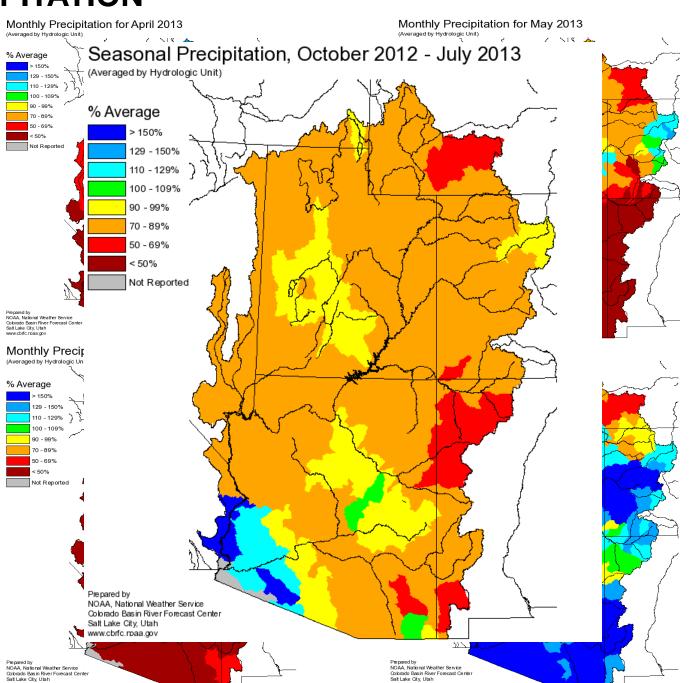

# CBRFC 2013 Runoff Recap: Upper Green

August 22, 2013
Ashley Nielson
NWS Colorado Basin River Forecast Center









# Outline



# 2013 Conditions Recap

- -Precipitation/Temperature
- -Snow
- -Streamflow

**April-July Forecast Performance** 

Future forecasts (water supply and climate)

## **PRECIPITATION**



### **PRECIPITATION**



#### **Monthly Max Temperature Deviation**





# **SNOW: Upper Green**



# SNOW: Melt Progression









### **STREAMFLOW: Green River**





| Explanation - Percentile classes |   |                 |        |                  |                   |                             |      |  |
|----------------------------------|---|-----------------|--------|------------------|-------------------|-----------------------------|------|--|
|                                  |   |                 |        |                  |                   |                             | _    |  |
| lowest-<br>10th percentile       | 5 | 10-24           | 25-75  | 76-90            | 95                | 90th percentile<br>-highest | Flow |  |
| Much below Normal                |   | Below<br>normal | Norma