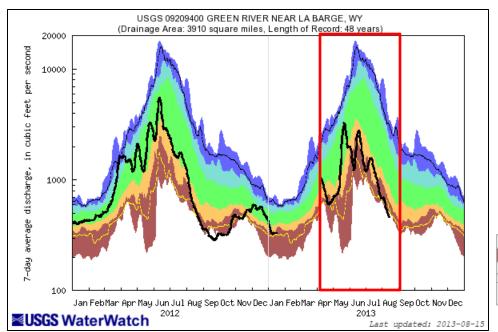

### **STREAMFLOW: Green River**

| Explanation - Percentile classes |   |                 |        |                  |                   |                             |      |  |
|----------------------------------|---|-----------------|--------|------------------|-------------------|-----------------------------|------|--|
|                                  |   |                 |        |                  |                   |                             | _    |  |
| lowest-<br>10th percentile       | 5 | 10-24           | 25-75  | 76-90            | 95                | 90th percentile<br>-highest | Flow |  |
| Much below Normal                |   | Below<br>normal | Normal | Albove<br>normal | Much above normal |                             |      |  |