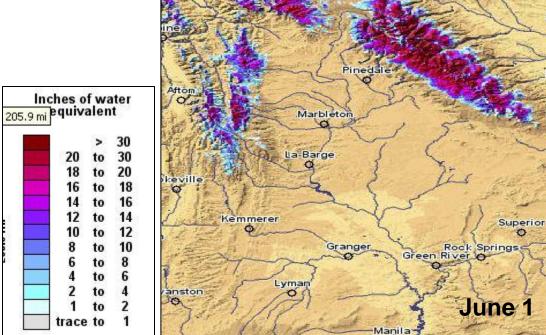

# CBRFC 2013 Runoff Recap: Upper Green

August 22, 2013
Ashley Nielson
NWS Colorado Basin River Forecast Center









# Outline



# 2013 Conditions Recap

- -Precipitation/Temperature
- -Snow
- -Streamflow

**April-July Forecast Performance** 

Future forecasts (water supply and climate)

## **PRECIPITATION**



### **PRECIPITATION**



#### **Monthly Max Temperature Deviation**





# **SNOW: Upper Green**



# SNOW: Melt Progression









### **STREAMFLOW: Green River**





| Explanation - Percentile classes |   |                 |        |                  |                   |                             |      |  |
|----------------------------------|---|-----------------|--------|------------------|-------------------|-----------------------------|------|--|
|                                  |   |                 |        |                  |                   |                             | _    |  |
| lowest-<br>10th percentile       | 5 | 10-24           | 25-75  | 76-90            | 95                | 90th percentile<br>-highest | Flow |  |
| Much below Normal                |   | Below<br>normal | Normal | Albove<br>normal | Much above normal |                             |      |  |



# April-July Water Su