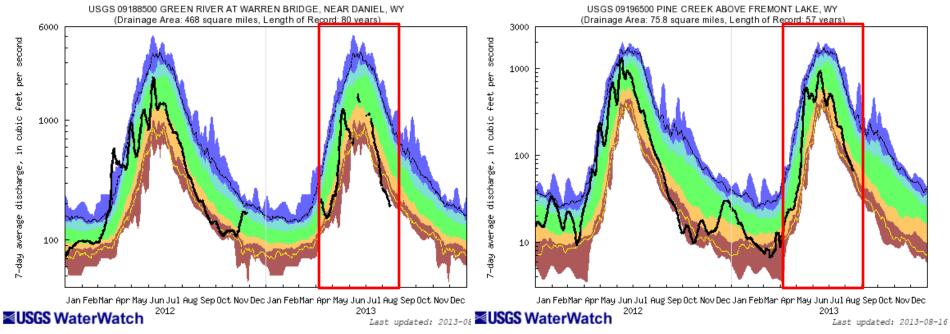

### **STREAMFLOW: Green River**

| Explanation - Percentile classes |   |                 |        |                  |                   |                             |      |  |
|----------------------------------|---|-----------------|--------|------------------|-------------------|-----------------------------|------|--|
|                                  |   |                 |        |                  |                   |                             | _    |  |
| lowest-<br>10th percentile       | 5 | 10-24           | 25-75  | 76-90            | 95                | 90th percentile<br>-highest | Flow |  |
| Much below Normal                |   | Below<br>normal | Normal | Albove<br>normal | Much above normal |                             |      |  |

# April-July Water Supply: Warren Bridge