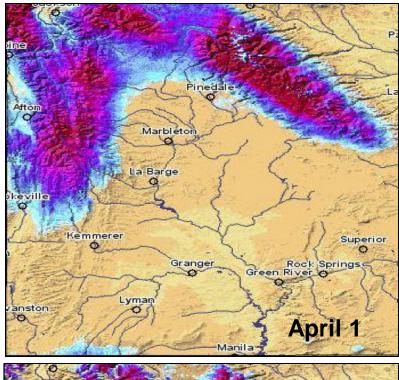

# CBRFC 2013 Runoff Recap: Upper Green

August 22, 2013
Ashley Nielson
NWS Colorado Basin River Forecast Center









# Outline



# 2013 Conditions Recap

- -Precipitation/Temperature
- -Snow
- -Streamflow

**April-July Forecast Performance** 

Future forecasts (water supply and climate)

## **PRECIPITATION**



### **PRECIPITATION**



#### **Monthly Max Temperature Deviation**





# **SNOW: Upper Green**



# SNOW: Melt Progression









### **STREAMFLOW: Green River**





| Explanation - Percentile classes |   |                 |        |                  |                   |                             |      |  |
|----------------------------------|---|-----------------|--------|------------------|-------------------|-----------------------------|------|--|
|                                  |   |                 |        |                  |                   |                             | _    |  |
| lowest-<br>10th percentile       | 5 | 10-24           | 25-75  | 76-90            | 95                | 90th percentile<br>-highest | Flow |  |
| Much below Normal                |   | Below<br>normal | Normal | Albove<br>normal | Much above normal |                             |      |  |



# April-July Wate