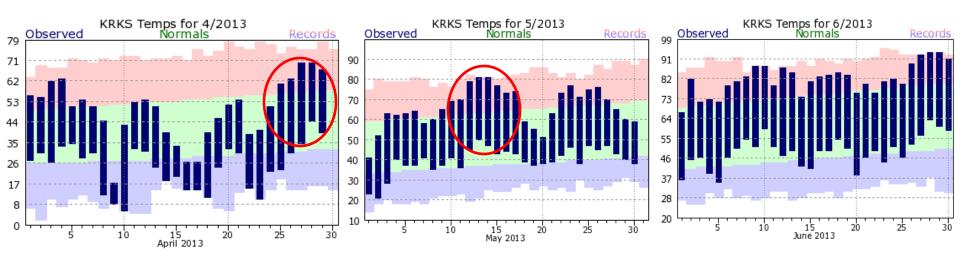

# CBRFC 2013 Runoff Recap: Upper Green

August 22, 2013
Ashley Nielson
NWS Colorado Basin River Forecast Center









# Outline



# 2013 Conditions Recap

- -Precipitation/Temperature
- -Snow
- -Streamflow

**April-July Forecast Performance** 

Future forecasts (water supply and climate)

## **PRECIPITATION**



### **PRECIPITATION**



#### **Monthly Max Temperature Deviation**





# **SNOW: Upper Green**



# SNOW: Melt Progression









### **STREAMFLOW: Green River**





| Explanation - Percentile classes |   |                 |        |                  |                   |                             |      |  |
|----------------------------------|---|-----------------|--------|------------------|-------------------|-----------------------------|------|--|
|                                  |   |                 |        |                  |                   |                             | _    |  |
| lowest-<br>10th percentile       | 5 | 10-24           | 25-75  | 76-90            | 95                | 90th percentile<br>-highest | Flow |  |
| Much below Normal                |   | Below<br>normal | Normal | Albove<br>normal | Much above normal |