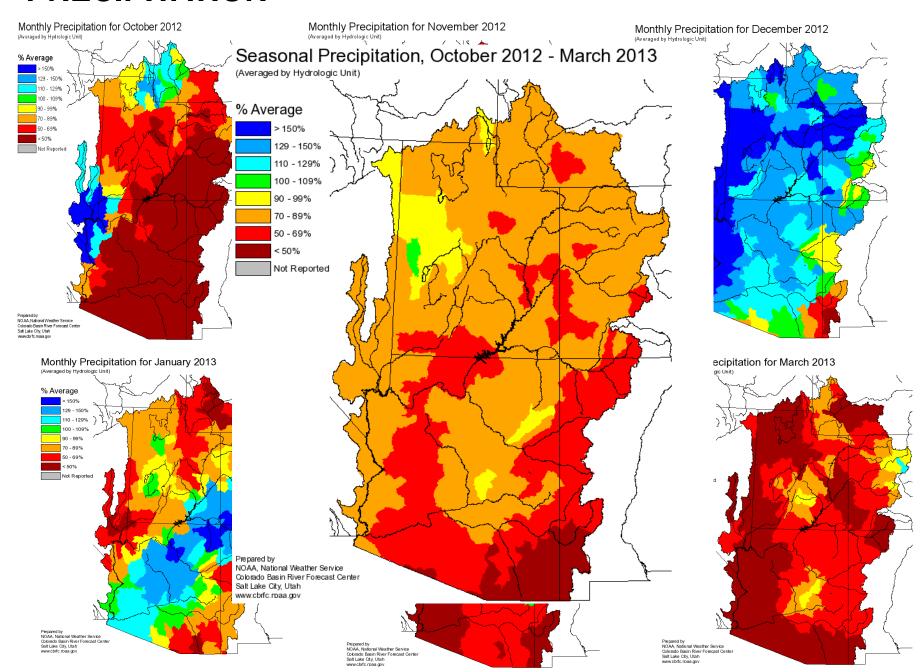

# CBRFC 2013 Runoff Recap: Upper Green

August 22, 2013
Ashley Nielson
NWS Colorado Basin River Forecast Center









# Outline



# 2013 Conditions Recap

- -Precipitation/Temperature
- -Snow
- -Streamflow

**April-July Forecast Performance** 

Future forecasts (water supply and climate)

## **PRECIPITATION**



### **PRECIPITATION**



#### **Monthly Max Temperature Deviation**





# **SNOW: Upper Green**



# SNOW: Melt Progression









### **STREAMFLOW: Green River**





| Explanation - Percentile classes |   |                 |        |                  |                   |                             |      |  |
|----------------------------------|---|-----------------|--------|------------------|-------------------|-----------------------------|------|--|
|                                  |   |                 |        |                  |                   |                             | _    |  |
| lowest-<br>10th percentile       | 5 | 10-24           | 25-75  | 76-90            | 95                | 90th percentile<br>-highest | Flow |  |
| Much below Normal                |