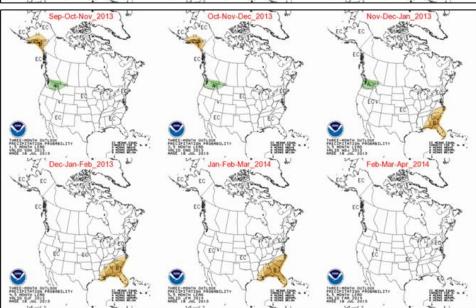

|  |
|----------------------------------|---|-----------------|--------|------------------|-------------------|-----------------------------|------|--|
|                                  |   |                 |        |                  |                   |                             | _    |  |
| lowest-<br>10th percentile       | 5 | 10-24           | 25-75  | 76-90            | 95                | 90th percentile<br>-highest | Flow |  |
| Much below Normal                |   | Below<br>normal | Normal | Albove<br>normal | Much above normal |                             |      |  |



# April-July Water Supply: Warren Bridge







# April-July Water Supply: Fontenelle



#### 2013 Runoff Forecast Apr-Jul Green - Fontenelle Res- Fontenelle Nr (GBRW4)





# Climate Forecasts









ENSO FORECAST:
WY 2014 = Neutral Conditions



# Water Supply Forecasts: 8/19

#### Fontenelle Inflow

| August | September | October |
|--------|-----------|---------|
| 30 KAF | 25 KAF    | 30 KAF  |
| 39%    | 55%       | 62%     |

Below average flows forecasted



# Feedback, Questions, Concerns always welcome....





#### **Ashley Nielson**

CBRFC Hydrologist

Phone: 801.524.5130 ext 333

Email: <a href="mailto:ashley.nielson@noaa.gov">ashley.nielson@noaa.gov</a>