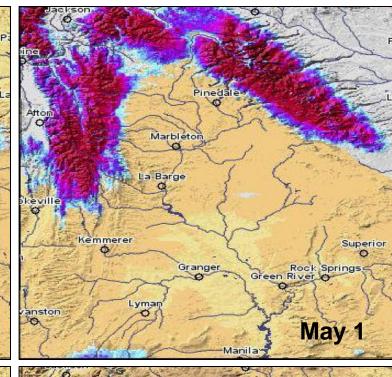

# CBRFC 2013 Runoff Recap: Upper Green

August 22, 2013
Ashley Nielson
NWS Colorado Basin River Forecast Center









# Outline



# 2013 Conditions Recap

- -Precipitation/Temperature
- -Snow
- -Streamflow

**April-July Forecast Performance** 

Future forecasts (water supply and climate)

## **PRECIPITATION**



### **PRECIPITATION**



#### **Monthly Max Temperature Deviation**





# **SNOW: Upper Green**



# SNOW: Melt Progression









### **STREAMFLOW: Green River**





| Explanation - Percentile classes |   |                 |        |                  |                   |                             |      |  |
|----------------------------------|---|-----------------|--------|------------------|-------------------|-----------------------------|------|--|
|                                  |   |                 |        |                  |                   |                             | _    |  |
| lowest-<br>10th percentile       | 5 | 10-24           | 25-75  | 76-90            | 95                | 90th percentile<br>-highest | Flow |  |
| Much below Normal                |   | Below<br>normal | Normal | Albove<br>normal | Much above normal |                             |      |  |



# April-July Water