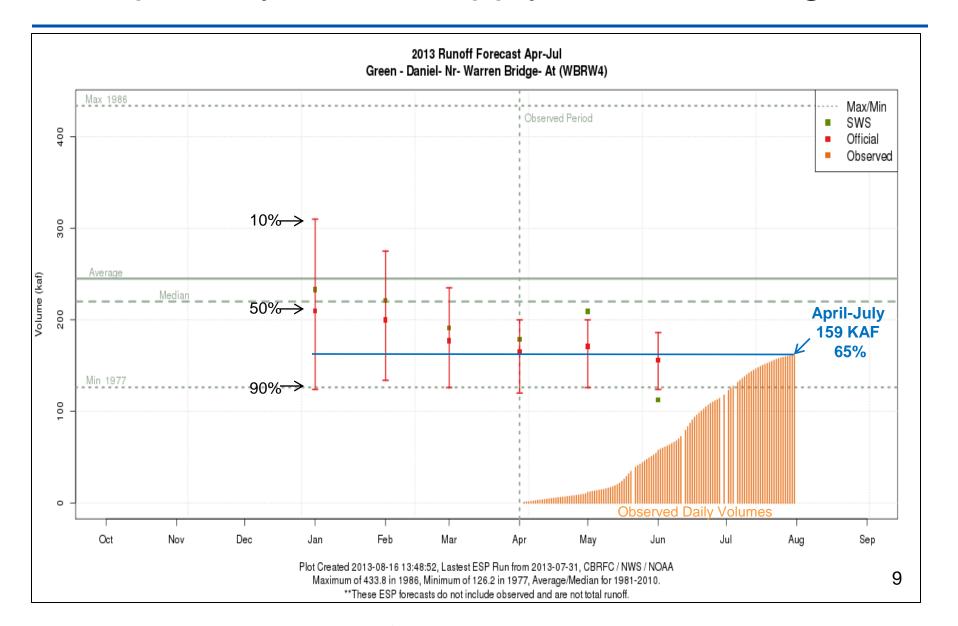

reen River**





| Explanation - Percentile classes |   |                 |        |                  |                   |                             |      |  |
|----------------------------------|---|-----------------|--------|------------------|-------------------|-----------------------------|------|--|
|                                  |   |                 |        |                  |                   |                             | _    |  |
| lowest-<br>10th percentile       | 5 | 10-24           | 25-75  | 76-90            | 95                | 90th percentile<br>-highest | Flow |  |
| Much below Normal                |   | Below<br>normal | Normal | Albove<br>normal | Much above normal |                             |      |  |



# April-July Water Supply: Warren Bridge







# April-July Water Supply: Fontenelle



#### 2013 Runoff Forecast Apr-Jul Green - Fontenelle Res- Fontenelle Nr (GBRW4)





# Climate Forecasts









ENSO FORECAST:
WY 2014 = Neutral Conditions



# Water Supply Forecasts: 8/19

#### Fontenelle Inflow

| August | September | October |
|--------|-----------|---------|
| 30 KAF | 25 KAF    | 30 KAF  |
| 39%    | 55%       | 62%     |

Below average flows forecasted



# Feedback, Questions, Concerns always welcome....





#### **Ashley Nielson**

CBRFC Hydrologist

Phone: 801.524.5130 ext 333

Email: <a href="mailto:ashley.nielson@noaa.gov">ashley.nielson@noaa.gov</a>