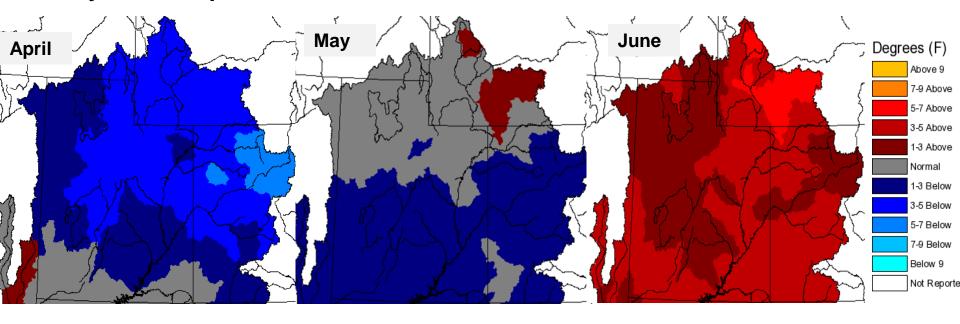

# CBRFC 2013 Runoff Recap: Upper Green

August 22, 2013
Ashley Nielson
NWS Colorado Basin River Forecast Center









# Outline



# 2013 Conditions Recap

- -Precipitation/Temperature
- -Snow
- -Streamflow

**April-July Forecast Performance** 

Future forecasts (water supply and climate)

## **PRECIPITATION**



### **PRECIPITATION**



#### **Monthly Max Temperature Deviation**





# **SNOW: Upper Green**



# SNOW: Melt Progression









### **STREAMFLOW: Green River**





| Explanation - Percentile classes |   |                 |        |                  |                   |                             |      |  |
|----------------------------------|---|-----------------|--------|------------------|-------------------|-----------------------------|------|--|
|                                  |   |                 |        |                  |                   |                             | _    |  |
| lowest-<br>10th percentile       | 5 | 10-24           | 25-75  | 76-90            | 95                | 90th percentile<br>-highest | Flow |  |
| Much below Normal                |   | Below<br>normal | Normal | Albove<br>normal | Much above normal |