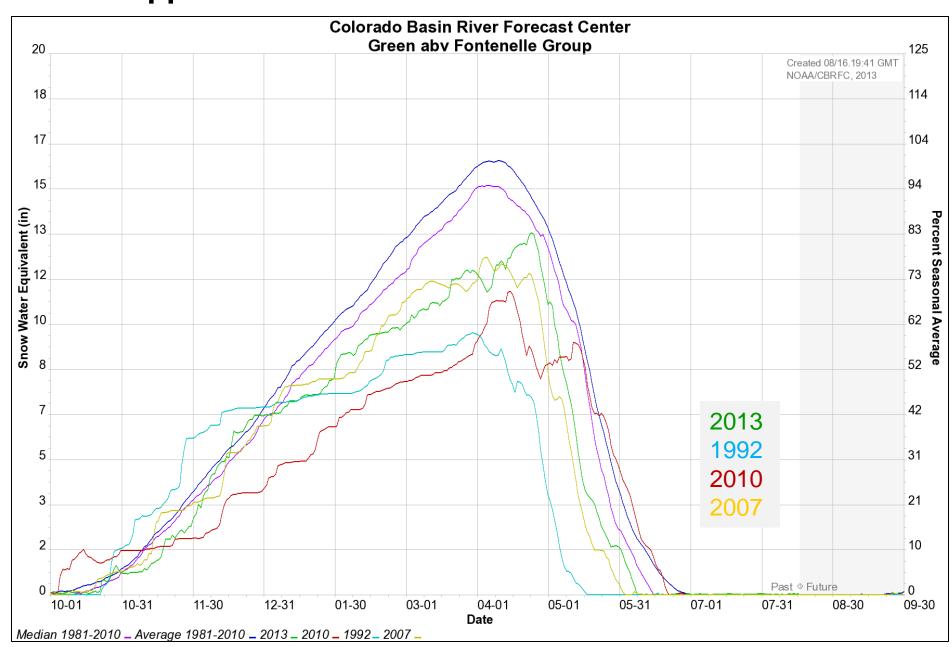

# CBRFC 2013 Runoff Recap: Upper Green

August 22, 2013
Ashley Nielson
NWS Colorado Basin River Forecast Center









# Outline



# 2013 Conditions Recap

- -Precipitation/Temperature
- -Snow
- -Streamflow

**April-July Forecast Performance** 

Future forecasts (water supply and climate)

## **PRECIPITATION**



### **PRECIPITATION**



#### **Monthly Max Temperature Deviation**





# **SNOW: Upper Green**



# SNOW: Melt Progression









### **STREAMFLOW: Green River**





| Explanation - Percentile classes |   |                 |        |                  |                   |                             |      |  |
|----------------------------------|---|-----------------|--------|------------------|-------------------|-----------------------------|------|--|
|                                  |   |                 |        |                  |                   |                             | _    |  |
| lowest-<br>10th percentile       | 5 | 10-24           | 25-75  | 76-90            | 95                | 90th percentile<br>-highest | Flow |  |
| Much below Normal                |   | Below<br>normal | Normal | Albove<br>normal | Much above normal |                             |