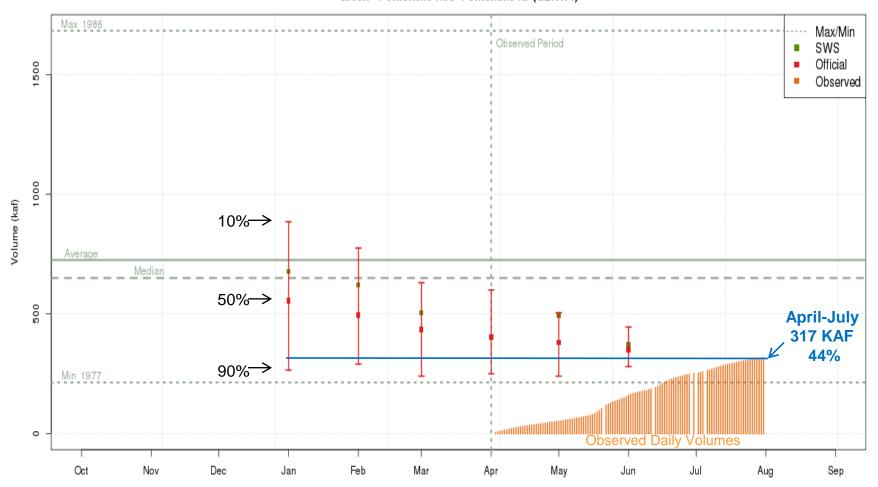

# April-July Water Supply: Fontenelle

#### 2013 Runoff Forecast Apr-Jul Green - Fontenelle Res- Fontenelle Nr (GBRW4)