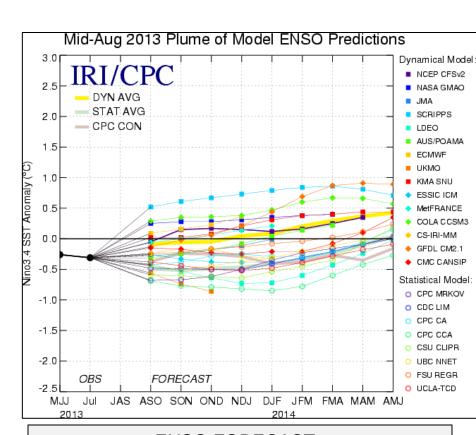

|  |
|----------------------------------|---|-----------------|--------|------------------|-------------------|-----------------------------|------|--|
|                                  |   |                 |        |                  |                   |                             | _    |  |
| lowest-<br>10th percentile       | 5 | 10-24           | 25-75  | 76-90            | 95                | 90th percentile<br>-highest | Flow |  |
| Much below Normal                |   | Below<br>normal | Normal | Albove<br>normal | Much above normal |                             |      |  |



# April-July Water Supply: Warren Bridge







# April-July Water Supply: Fontenelle



#### 2013 Runoff Forecast Apr-Jul Green - Fontenelle Res- Fontenelle Nr (GBRW4)





# Climate Forecasts









ENSO FORECAST:
WY 2014 = Neutral Conditions



# Water Supply Forecasts: 8/19

#### Fontenelle Inflow

| August | September | October |
|--------|-----------|---------|
| 30 KAF | 25 KAF    | 30 KAF  |
| 39%    | 55%       | 62%     |

Below average flows forecasted



# Feedback, Questions, Concerns always welcome....





#### **Ashley Nielson**

CBRFC Hydrologist

Phone: 801.524.5130 ext 333

Email: <a href="mailto:ashley.nielson@noaa.gov">ashley.nielson@noaa.gov</a>