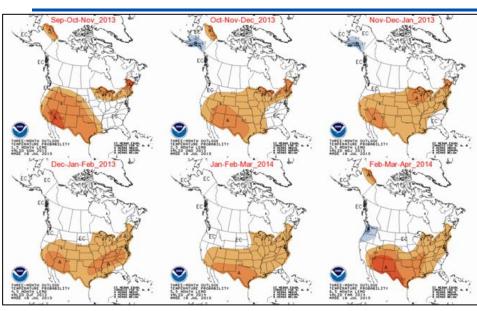

|      |  |
|----------------------------------|---|-----------------|--------|------------------|-------------------|-----------------------------|------|--|
|                                  |   |                 |        |                  |                   |                             | _    |  |
| lowest-<br>10th percentile       | 5 | 10-24           | 25-75  | 76-90            | 95                | 90th percentile<br>-highest | Flow |  |
| Much below Normal                |   | Below<br>normal | Normal | Albove<br>normal | Much above normal |                             |      |  |



# April-July Water Supply: Warren Bridge







# April-July Water Supply: Fontenelle



#### 2013 Runoff Forecast Apr-Jul Green - Fontenelle Res- Fontenelle Nr (GBRW4)





# Climate Forecasts









ENSO FORECAST:
WY 2014 = Neutral Conditions



# Water Supply Forecasts: 8/19

#### Fontenelle Inflow

| August | September | October |
|--------|-----------|---------|
| 30 KAF | 25 KAF    | 30 KAF  |
| 39%    | 55%       | 62%     |

Below average flows forecasted



# Feedback, Questions, Concerns always welcome....





#### **Ashley Nielson**

CBRFC Hydrologist

Phone: 801.524.5130 ext 333

Email: <a href="mailto:ashley.nielson@noaa.gov">ashley.nielson@noaa.gov</a>