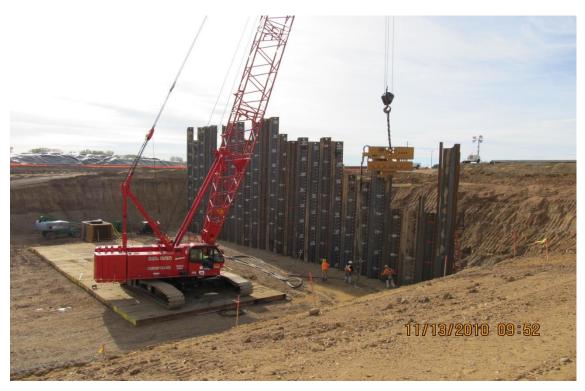

Placing H (pin) Piles for Pumping Plant Sheet Piling Guides

Excavation of Material from Forebay at Upstream End

Driving Pumping Plant Sheet Piling for South Wall

Driving Pumping Plant Sheet Piling for South Wall