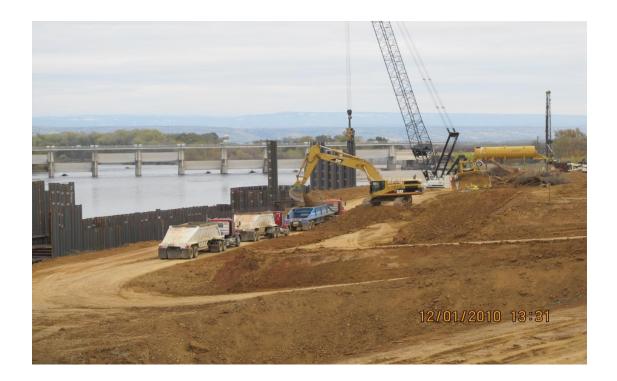

Balfour Beatty Infrastructure Subcontractor Meyers Excavating for the Future Pump Plant

Subcontractor Pacific States Loading and Hauling Soil Material to the Landfill

Excavation for Red Bluff Pumping Plant

Installation of Excavation Support and Protection Sheet Piling

Red Bluff Downstream (East End) Section Fish Screen Sheet Piling Installation

Excavation of Forebay at East Access Road