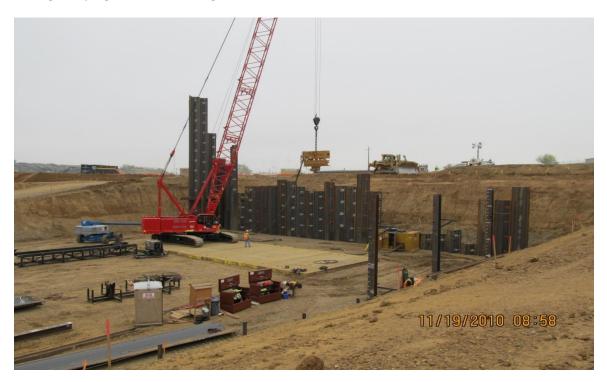

Installation of Excavation Support and Protection Sheet Piling

Red Bluff Downstream (East End) Section Fish Screen Sheet Piling Installation

Excavation of Forebay at East Access Road