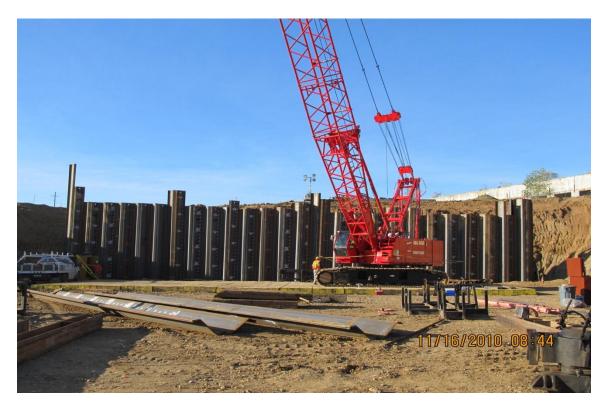

Placing H (pin) Piles for Pumping Plant Sheet Piling Guides

Excavation of Material from Forebay at Upstream End

Driving Pumping Plant Sheet Piling for South Wall

Driving Pumping Plant Sheet Piling for South Wall