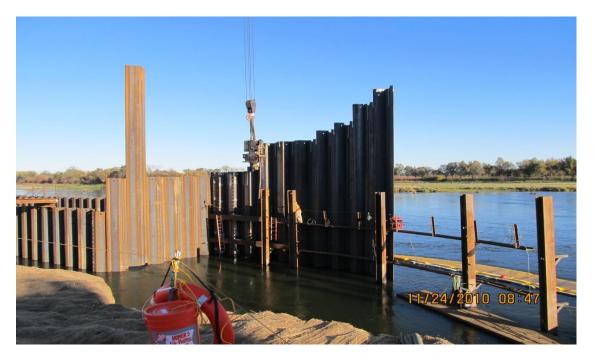

Placing H (pin) Piles for Pumping Plant Sheet Piling Guides

Excavation of Material from Forebay at Upstream End

Driving Pumping Plant Sheet Piling for South Wall

Driving Pumping Plant Sheet Piling for South Wall

Installation of Excavation Support and Protection Sheet Piling

Red Bluff Downstream (East End) Section Fish Screen Sheet Piling Installation

Excavation of Forebay at East Access Road