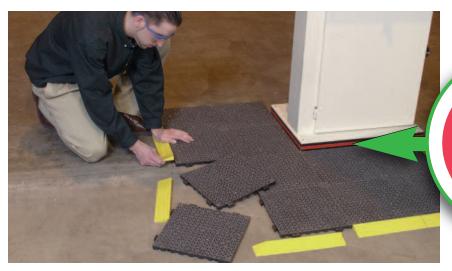

## BUILD YOUR OWN "Build Your Own" Tile System is no problem for irregularly-shaped areas!

**COMPLETELY MODULAR**—slip-resistant 3/4" thick modular tiles connect to each other on all sides; ideal for fitting irregularly-shaped work areas.

**FLOW-THROUGH HOLES** in tiles allow liquids to drain through so top surface stays dry. **INDUSTRIAL GRADE** tiles are 3/4" thick—raise the worker up off a hard or wet floor.

**BEVELED RAMPS:** Alternating yellow and black 21/2" wide ramps on three sides.