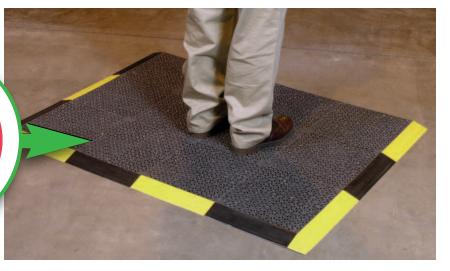

## MAT-IN-A-BOX® Pre-assembled PERSONAL COMFORT STATIONS® take the fatigue out of your workday!

**NO ASSEMBLY REQUIRED**—pre-assembled Personal Comfort Stations are shipped ready to use, right out of the box!

**FLOW-THROUGH HOLES** in tiles allow liquids to drain through so top surface stays dry. **INDUSTRIAL GRADE** tiles are 3/4" thick—raise the worker up off a hard or wet floor.

**BEVELED RAMPS:** Alternating yellow and black 21/2" wide ramps on three sides.

## **PRE-ASSEMBLED**

(RAMPS ON THREE SIDES) 2x2, 2x3, 2x4, 2x5, 2x7, 3x4, 3x5, 3x7, 3x9

**Custom Sizes Available!** 