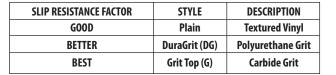

| <b>TILES ONLY</b> (12" X 12" X 3/4") |         |
|--------------------------------------|---------|
| PLAIN                                | 1212    |
| HARD                                 | 1212-H  |
| GRIT TOP                             | 1212-G  |
| SUPER SOFT                           | 1212-SS |
| ULTRA SOFT                           | 1212-US |