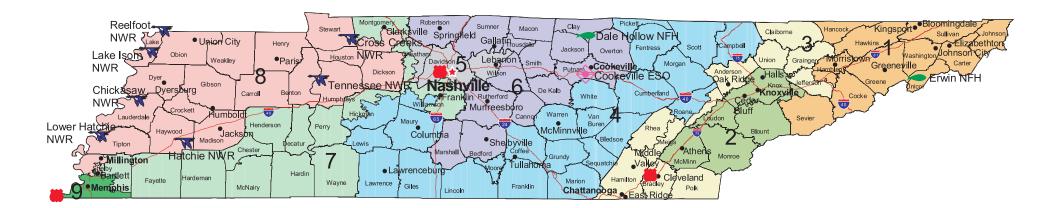

National Wildlife Refuge

National Fish Hatchery

 $\longleftrightarrow$ 

Law Enforcement Office

**Ecological Services Field Office (ESO)** 

## **Tennessee Congressional Districts**

Gov. Bill Haslam (R) Sen. Bob Corker (R) Sen. Lamar Alexander (R)

1st. Rep. Phil Roe (R) 2nd Rep. John J. Duncan, Jr. (R) 3rd Rep. Chuck Fleischmann (R) 4th Rep. Scott DesJarlais (R) 5th Rep. Jim Cooper (D) 6th Rep. Diane Black (R) 7th Rep. Marsha Blackburn (R) 8th Rep. Stephen Fincher (R) 9th Rep. Stephen Cohen (D)

Republicans are indicated by (R), Democrats by (D).

For more information on the Southeast Region: http://www.fws.gov/southeast/ea/congressionalaffairs.html 1/2011