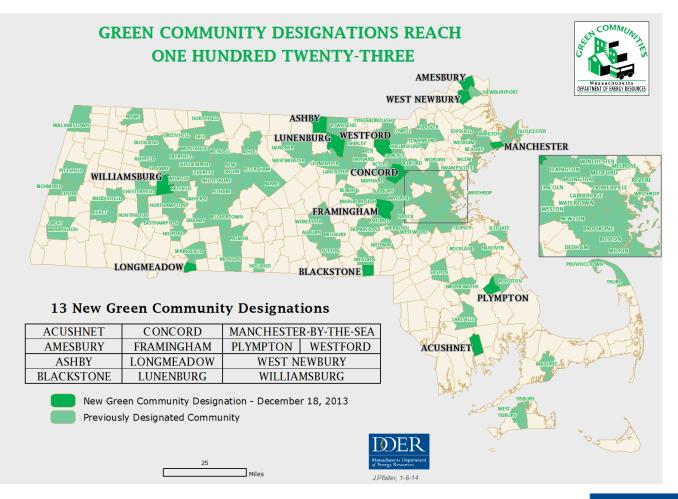

ublic accounts.
- Associating accounts to buildings: municipalities must become users and set-up accounts.
  - > Municipalities motivated for grant \$\$
- Manual data input (wood, oil, propane)
- Take the burden off of the towns!



## What is MEI used for?



Calculate an energy use baseline inventory that includes:

- Municipal buildings, including schools
- Vehicles
- Street and traffic lighting (if municipally-owned)
- Water/wastewater treatment and pumping







Creating A Cleaner Energy Future For the Commonwealth



#### **Measure Energy Use by Building**

#### **Building Dashboard**



DDER

Massachusetts Department of Energy Resources

#### **Informing Future Action**



#### Creating A Cleaner Energy Future For the Commonwealth

#### **Impact of the Green Communities Program**



DDER

Massachusetts Department of Energy Resources

#### Green Communities Designation and Grant Program – the 123

- Close to \$30M awarded
- 91 projects complete to date (68 designation, 23 competitive)
- Total Project Costs \$26.5M
- Total GC grant funds used \$17.07M
- Total Utility incentives \$4.2M
- Projected annual savings (\$)- \$3.7
- 1,021 MA homes powered
- 2,315 cars removed from road (GHG)





Massachusetts Department of Energy Resources

#### **Key Take Aways**

- Having a energy data tracking system within a grant program makes it much more effective.
  - > Willing & eager audience to work with data
  - Provides resources to towns to implement projects and save \$\$
- Easier in states with "green button" data format standardization



DER

Creating A Cleaner Energy Futur