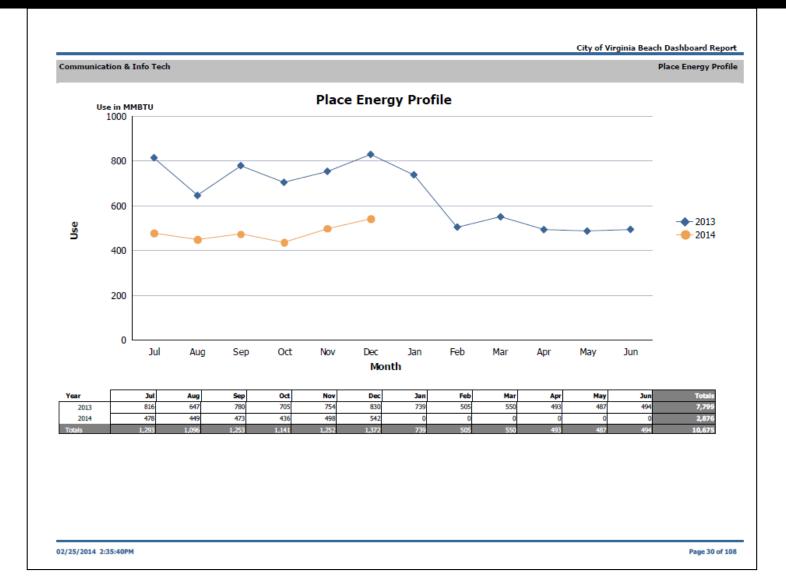

|
| Energy Usage By Departments<br>Emergency Operations<br>FOIA<br>HIPAA<br>HR Policies & Procedures<br>Integrity Connection<br>Records Management<br>SEA of Change<br>Workforce Planning &<br>Development/Equal<br>Employment Opportunit | <ul> <li>* City Wide</li> <li>City of Virginia Beach Commodity Summary Report</li> <li>City of Virginia Beach Dept. Summary</li> <li>City of Virginia Beach Organizational Report</li> <li>City Wide Fuel Report Totals through 12–31–13</li> <li>Agriculture</li> <li>Agriculture Building Report</li> </ul> | We supply over 90 energy<br>reports a quarter. Each<br>department receives a<br>commodity Report, a building<br>report and a fuel report. |

## **Energy Reports**



# **Energy Reports**



# **Energy Reports**

City of Virginia Beach Dashboard Report

#### WM Bureau of Waste Collection

#### Monthly Comparison Report

#### Diesel Fuel

| L        |                   | Use (Gal)            |                 |                   | Cost                 |                 |                   | Demand               |                 | Mean Ten          | ър (F)               |
|----------|-------------------|----------------------|-----------------|-------------------|----------------------|-----------------|-------------------|----------------------|-----------------|-------------------|----------------------|
| Month    | Base Year<br>2013 | Current Year<br>2014 | Variance<br>[%] | Base Year<br>2013 | Current Year<br>2014 | Variance<br>[%] | Base Year<br>2013 | Current Year<br>