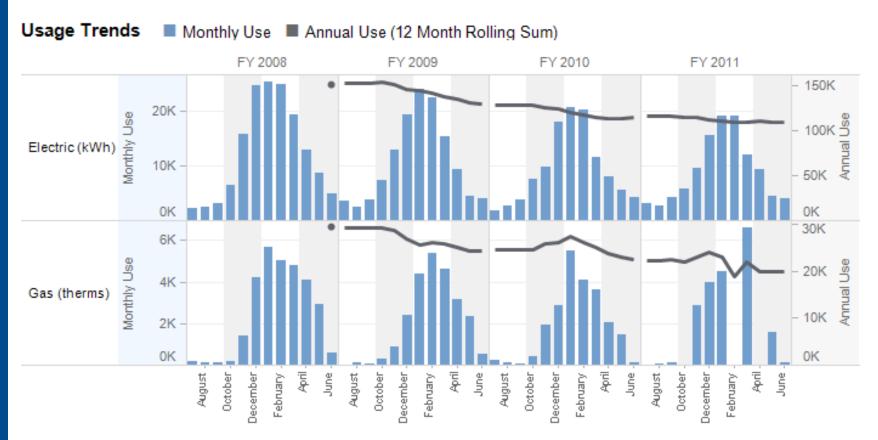

Massachusetts Department of Energy Resources

#### **Challenges for Development of MĘI**

- Logistics of data transmission from utilities
   No standards existed
- Utilities don't typically "tag" public accounts.
- Associating accounts to buildings: municipalities must become users and set-up accounts.
  - > Municipalities motivated for grant \$\$
- Manual data input (wood, oil, propane)
- Take the burden off of the towns!



## What is MEI used for?



Calculate an energy use baseline inventory that includes:

- Municipal buildings, including schools
- Vehicles
- Street and traffic lighting (if municipally-owned)
- Water/wastewater treatment and pumping







Creating A Cleaner Energy Future For the Commonwealth



#### **Measure Energy Use by Building**

#### **Building Dashboard**



DDER

Massachusetts Department of Energy Resources

#### **Informing Future Action**



#### Creating A Cleaner Energy Future For the Commonwealth

#### **Impact of the Green Communities Program**



DDER

Massachusetts Department of Energy Resources

#### Green Communities Designation and Grant Program – the 123

- Close to \$30M awarded
- 91 projects complete to date (68 designation, 23 competitive)
- Total Project Costs \$26.5M
- Total GC grant funds used \$17.07M
- Total Utility incentives \$4.2M
- Projected annual savings (\$)- \$3.7
- 1,021 MA homes powered
- 2,315 cars removed from road (GHG)





Massachusetts Department of Energy Resources

#### **Key Take Aways**

- Having a energy data tracking system within a grant program makes it much more effective.
  - > Willing & eager a