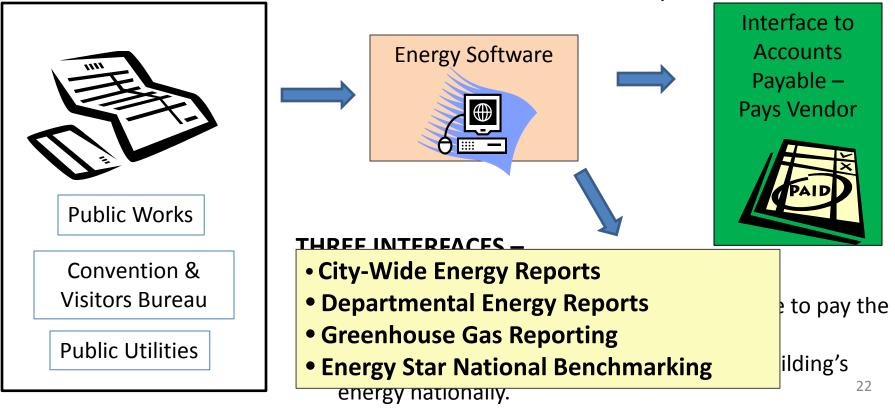

# Virginia Beach's Utility Invoice-to-Payment Program

# **Energy Software**

We determined that we needed energy software for the following reasons:

- To track our energy usage
- To perform energy savings measurement & verification on completed retrofits
- To provide energy reports that will help motivate occupants to conserve
- > To make wise energy purchasing decisions
- To eliminate billing errors and late payment
- Improve budgeting, accruals, accounting