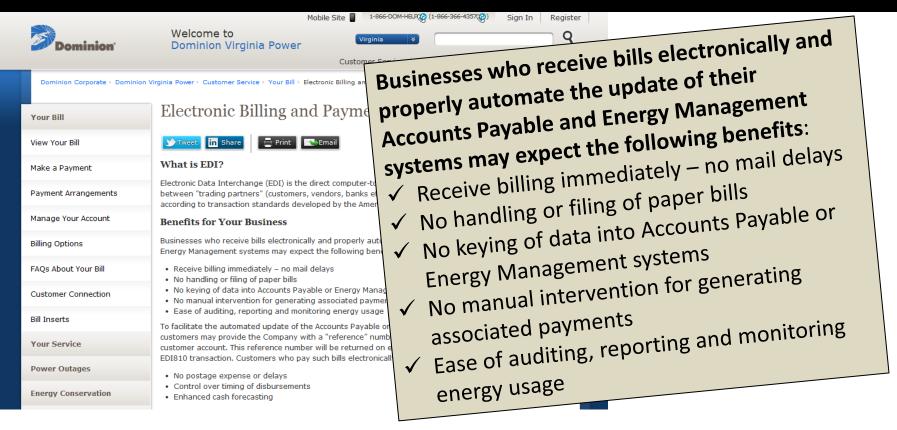

Paystream Advisors, 2013 Survey Source:

Dominion Virginia Power/Dominion North Carolina Power purchased "translation" software which converts their billing information to the standard "invoice" format referred to as the EDI810 transaction. This transaction is generated for each customer account billed, in lieu of the traditional paper customer bill.