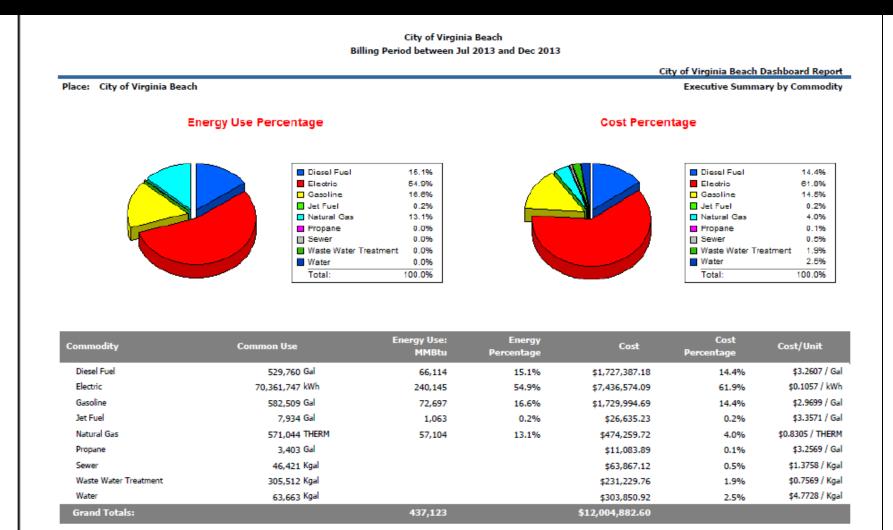

enter                                                                                           |
| Energy Usage By Departments<br>Emergency Operations<br>FOIA<br>HIPAA<br>HR Policies & Procedures<br>Integrity Connection<br>Records Management<br>SEA of Change<br>Workforce Planning &<br>Development/Equal<br>Employment Opportunit | <ul> <li>* City Wide</li> <li>City of Virginia Beach Commodity Summary Report</li> <li>City of Virginia Beach Dept. Summary</li> <li>City of Virginia Beach Organizational Report</li> <li>City Wide Fuel Report Totals through 12–31–13</li> <li>Agriculture</li> <li>Agriculture Building Report</li> </ul> | We supply over 90 energy<br>reports a quarter. Each<br>department receives a<br>commodity Report, a building<br>report and a fuel report. |

## **Energy Reports**



# **Energy Reports**



# **Energy Reports**

City of Virginia Beach Dashboard Report

#### WM Bureau of Waste Collection

#### Monthly Comparison Report

#### Diesel Fuel

| L        |                   | Use (Gal)            |                 |                   | Cost                 |                 |                   | Demand               |                 | Mean Ten          | ър (F)               |
|----------|-------------------|----------------------|-----------------|-------------------|----------------------|-----------------|-------------------|----------------------|-----------------|-------------------|----------------------|
| Month    | Base Year<br>2013 | Current Year<br>2014 | Variance<br>[%] | Base Year<br>2013 | Current Year<br>2014 | Variance<br>[%] | Base Year<br