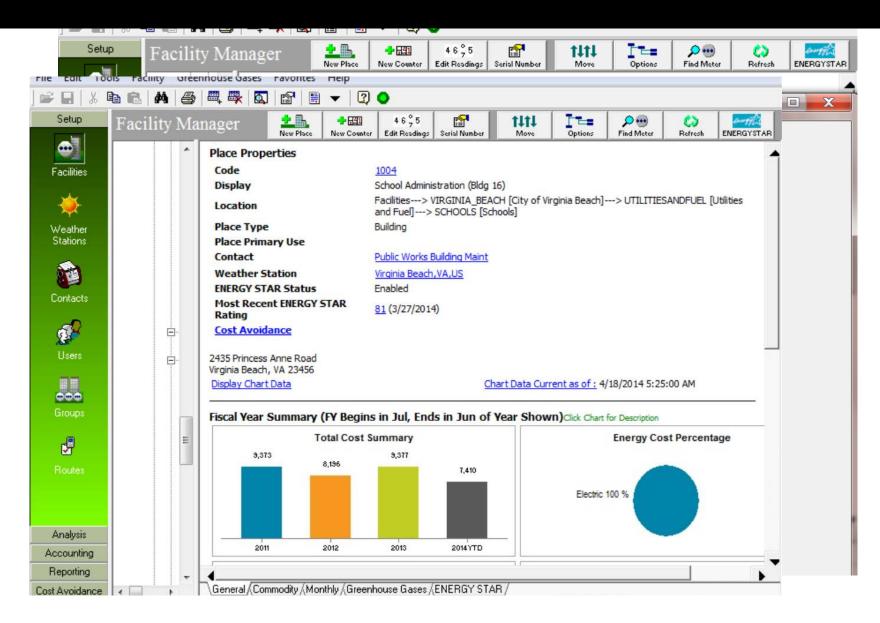

|                   |                      |
| Jun      | 29,607            |                      |                 | \$93,389.95       |                      |                 | 0                 |                      |                 |                   |                      |
| Eq. YTD: | 170,500           | 172,017              | 0.9             | \$584,502.28      | \$560,368.25         | -4.1            | 0                 | 0                    | 0.0             |                   |                      |
| Total:   | 348,327           | 172,017              |                 | \$1,167,439.48    | \$560,368.25         |                 | 0                 | 0                    |                 |                   |                      |

## **EPA ENERGY STAR Portfolio**



# Benefits of the New Process:

- Eliminated approximately12,000 paper invoices annually
- Eliminated the likelihood of keying errors and charges to incorrect accounts
- ✓ EDI process is being explored with other vendors
- Invoice processing time has been reduced by two to ten days

# Benefits of the New Process (continued):

- More efficient bill validation and payment authorization
- Credits are correctly applied and current
- ✓ Late fees are rare
- ✓ Automated nightly bill auditing process
- ✓ Focus away from administration to analysis

# Government Finance Officers Association (GFOA) Award

In 2013, the City of Virginia Beach (CVB) has received the Louisville Award for Innovation in Government from the Government Finance Officers Association (GFOA) for its new Energy Software Program