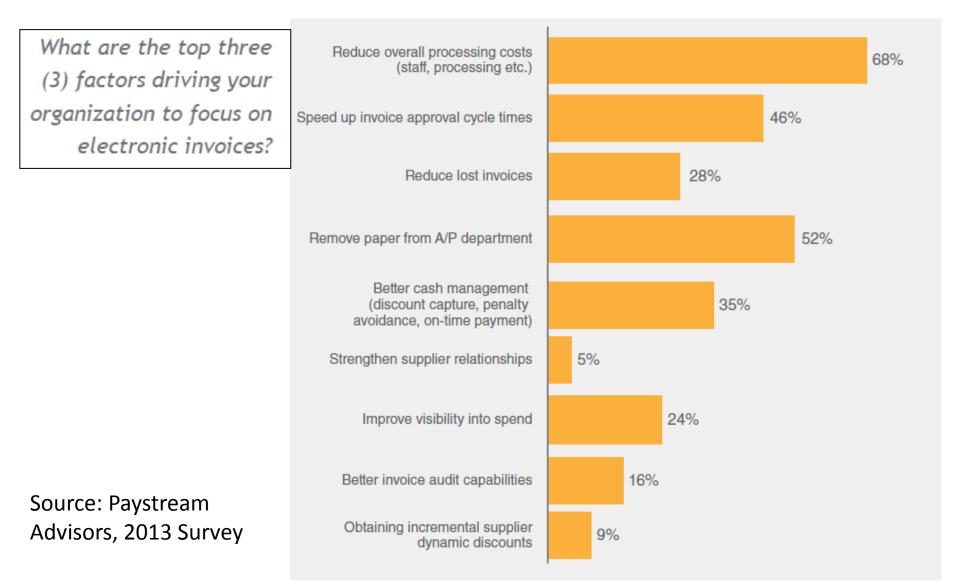

# **Energy Software**

We determined that we needed energy software for the following reasons:

- To track our energy usage
- To perform energy savings measurement & verification on completed retrofits
- To provide energy reports that will help motivate occupants to conserve
- > To make wise energy purchasing decisions
- To eliminate billing errors and late payment
- Improve budgeting, accruals, accounting