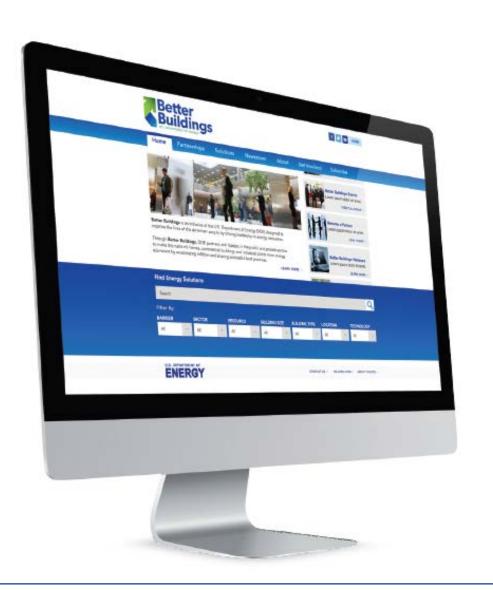

## Better Buildings Solution Center

- 200 solutions tested and proven by Partners – 100 more in 2015
- Find solutions by topic, building type, solution type, building size, sector, technology, location, and more.

energy.gov/bbsc