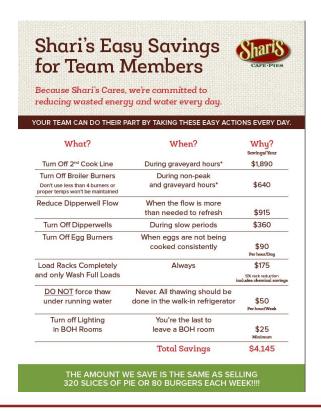

# Operations – largest savings potential

- Utilize various corporate SOP's
  - 10 Easy Resource Conversation Measures Posters