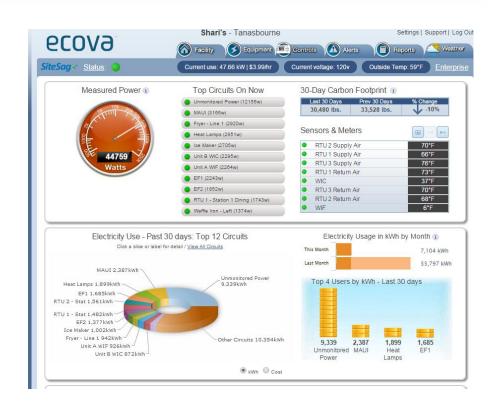

# SiteSage EMS – Tanasbourne

#### Provides:

- Remote thermostat control
- Food safety and equip.
  alerts
- Equipment level interval energy data
- Insight into equipment performance
- Insight into electric use
- Insight into water use
- Tool for testing, validating efficiency projects