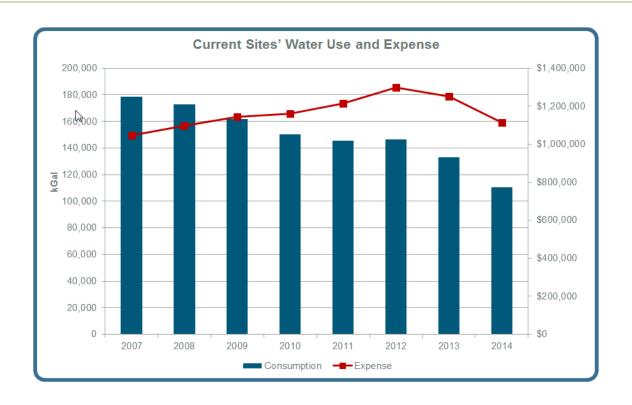

and reducing energy,
    water and other waste costs.
  - Establish efficient best practices that are also costeffective.
  - Partners with energy management companies and utilities



### Projects Implemented

#### Gas broilers – retrofitted

- 2. Auto door closers
- 3. EC motors in freezers/coolers
- 4. Aerators on faucets
- 5. SOP's for set points, landscape watering, HVAC maintenance
- 6. Energy efficient equipment
- 7. LED signs
- 8. Rain sensors

#### 9. Smart irrigation meters

### 10. Heated Dipperwells

- 11. Demand Control Ventilation Systems
- 12. Energy Management Systems
- 13. Recycling
- 14. Lighting changes from T-12's to T-8's LED (few restaurants)
- 15. Behavioral changes
- 16. Equipment purchasing guide



# Historical Look at Water Usage

#### Historic Water Reduction





### Future savings due to Heated Dipperwells

no

#### Water Expense Future





# SiteSage EMS – Tanasbourne

#### Provides:

- Remote thermostat control
- Food safety and equip.
  alerts
- Equipment level interval energy data
- Insight into equipment performance
- Insight into electric use
- Insight into water use
- Tool for testing, validating efficiency projects





# 2015 Energy Management Survey

- Three year findings show an overall improvement in implementation of resource efficiency in operational behaviors and facility management. However.....
- Despite the success of Shari's SWEEP program, there are still a notable amount of opportunities available for reducing resource consumptions and costs through low and no-cost measures.



# Operations – largest savings potential

- U