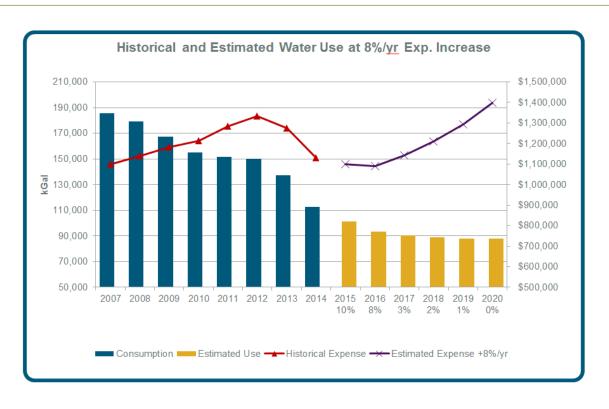

st practices that are also costeffective.
  - Partners with energy management companies and utilities



### Projects Implemented

#### Gas broilers – retrofitted

- 2. Auto door closers
- 3. EC motors in freezers/coolers
- 4. Aerators on faucets
- 5. SOP's for set points, landscape watering, HVAC maintenance
- 6. Energy efficient equipment
- 7. LED signs
- 8. Rain sensors

#### 9. Smart irrigation meters

### 10. Heated Dipperwells

- 11. Demand Control Ventilation Systems
- 12. Energy Management Systems
- 13. Recycling
- 14. Lighting changes from T-12's to T-8's LED (few restaurants)
- 15. Behavioral changes
- 16. Equipment purchasing guide



# Historical Look at Water Usage

#### Historic Water Reduction





### Future savings due to Heated Dipperwells

no

#### Water Expense Future





# SiteSage EMS – Tanasbourne

#### Provides:

- Remote thermostat control
- Food safety and equip.
  alerts
- Equipment level interval energy data
- Insight into equipment performance
- Insight into electric use
- Insight into water use
- Tool for testing, validating efficiency projects





# 2015 Energy Management Survey

- Three year findings show an overall improvement in implementation of resource efficiency in operational behaviors and facility management. However.....
- Despite the success of Shari's SWEEP program, there are still a notable amount of opportunities available for reducing resource consumptions and costs through low and no-cost measures.



# Operations – largest savings potential

- Utilize various corporate SOP's
  - 10 Easy Resource Conversation Measures Posters