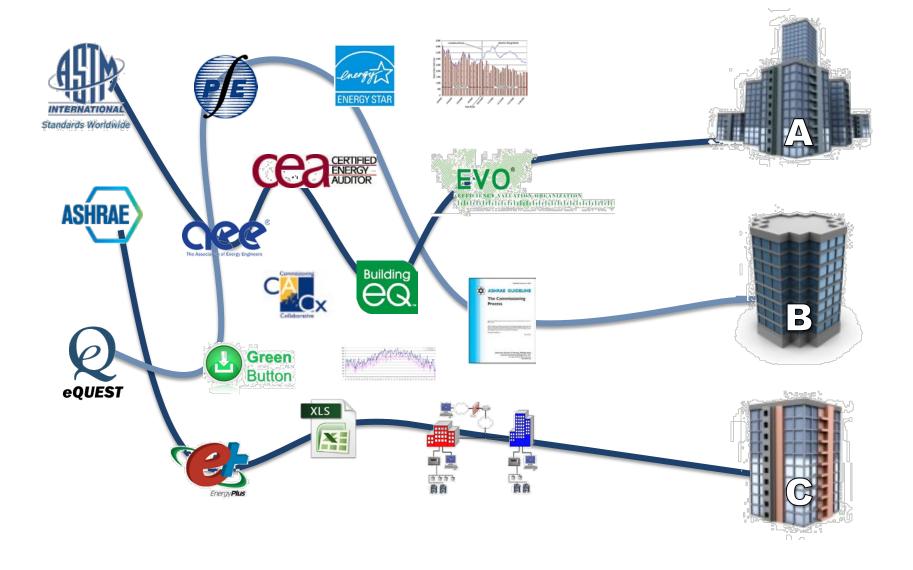

# Lack of Standardization = Greater Risk

### **Investor Confidence Project**

### STANDARDIZED ENERGY EFFICIENCY TRANSACTIONS

### Investor Confidence Project: Standardized Protocols