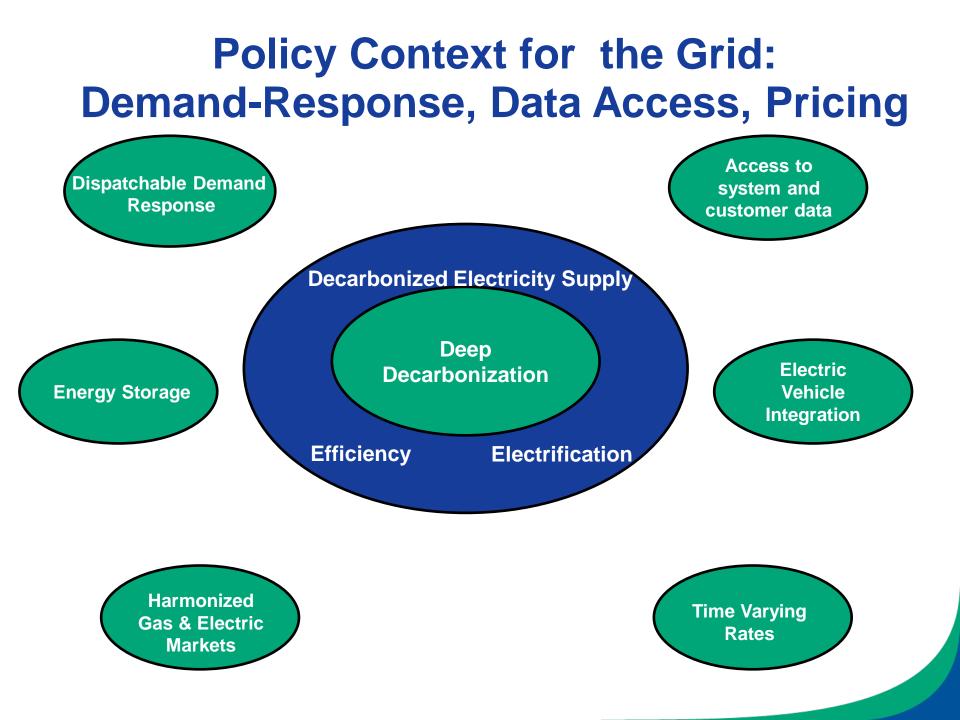

# Money is Increasingly Interested (?)

- <u>Clean Energy Investment Context</u>: \$329 billion global investment in clean energy in 2015; highest ever installation of renewable power (mostly solar and wind) (Source: BNEF)
- <u>More players</u>: increasing interest in impact investing among investment firms, family offices, endowments
- <u>New Tools to Manage Risk</u>: Green Banks, PACE, OBR, Pay for Performance ...
- <u>Policy context</u>: Paris momentum, Clean Power Plan, carbon pricing, state clean energy targets, demand-response