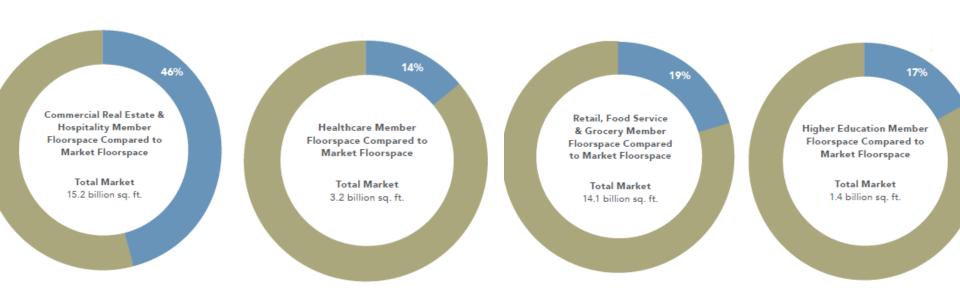

### Better Buildings Alliance

>200 member organizations | >500 individual participants | > 10 billion sq ft

Commercial Real Estate & Hospitality 6.9 billion sq ft

46% of sector

**Healthcare** 

450 million sq ft 14% of sector Retail, Food Service & Grocery

2.6 billion sq ft 19% of sector Higher Ed

242 million sq ft 17% of sector