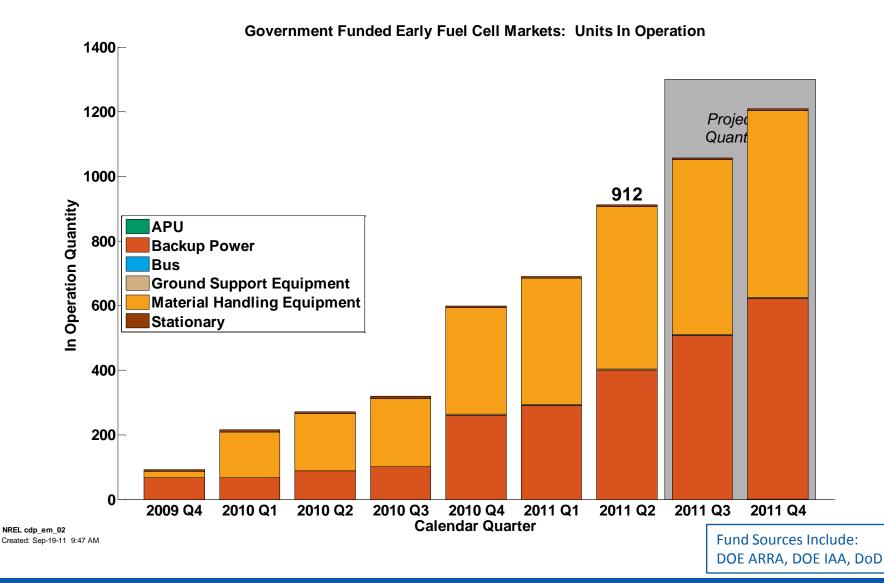

#### CDP ARRA#02: Fuel Cell Units in Operation Current and Projected Quantities

### Government Funded Fuel Cell Units in Operation: Current and Projected Quantities