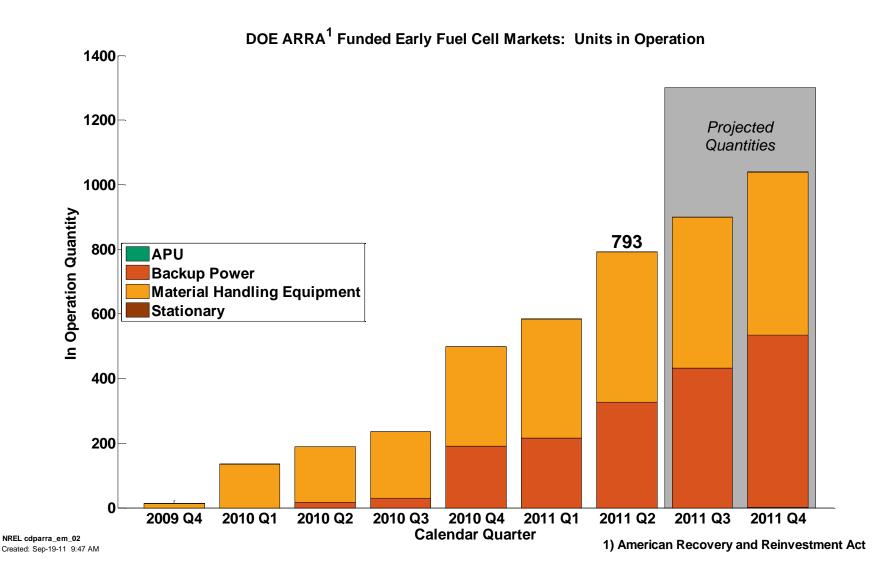

# Early Fuel Cell Market Deployments: ARRA and Combined (IAA, DLA, ARRA)



August 2011 Composite Data Products – *Deployment* 

September 30<sup>th</sup>, 2011

Jennifer Kurtz, Keith Wipke, Sam Sprik, Todd Ramsden, Chris Ainscough, Genevieve Saur

NREL is a national laboratory of the U.S. Department of Energy, Office of Energy Efficiency and Renewable Energy, operated by the Alliance for Sustainable Energy, LLC.

#### **CDP ARRA#01: Fuel Cell Units Delivered to Site**



Created: Sep-19-11 9:47 AM

#### CDP ARRA#02: Fuel Cell Units in Operation Current and Projected Quantities



## CDP ARRA#03: Early Fuel Cell Market Deployment Sites

FC Unit Locations - ARRA



NREL cdparra\_em\_03 Created: Sep-30-11 2:48 PM

## DOE ARRA, DOE IAA, & DoD

Early Fuel Cell Market Deployments

NATIONAL RENEWABLE ENERGY LABORATORY

### Government Funded Fuel Cell Units in Operation: Current and Projected Quantities



## Government Funded Early Fuel Cell Market Deployment Sites

FC Unit Locations - Early Market Applications



NREL cdp\_em\_03 Created: Sep-30-11 2:48 PM