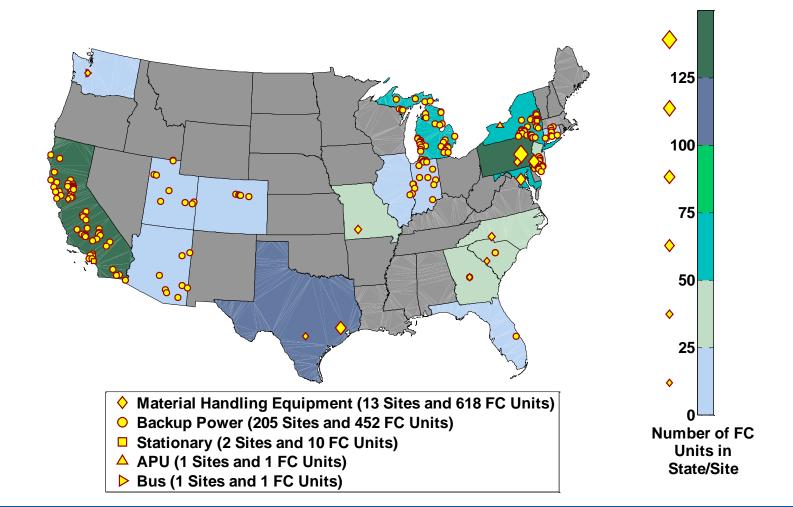

## CDP ARRA#03: Early Fuel Cell Market Deployment Sites

FC Unit Locations - ARRA

NREL cdparra\_em\_03 Created: Sep-30-11 2:48 PM

## Government Funded Early Fuel Cell Market Deployment Sites

FC Unit Locations - Early Market Applications

NREL cdp\_em\_03 Created: Sep-30-11 2:48 PM