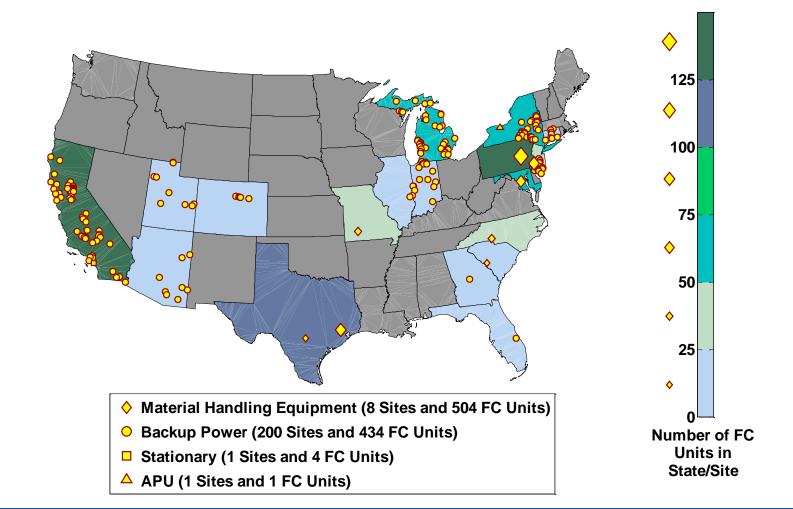

## CDP ARRA#03: Early Fuel Cell Market Deployment Sites

FC Unit Locations - ARRA

NREL cdparra\_em\_03 Created: Sep-30-11 2:48 PM