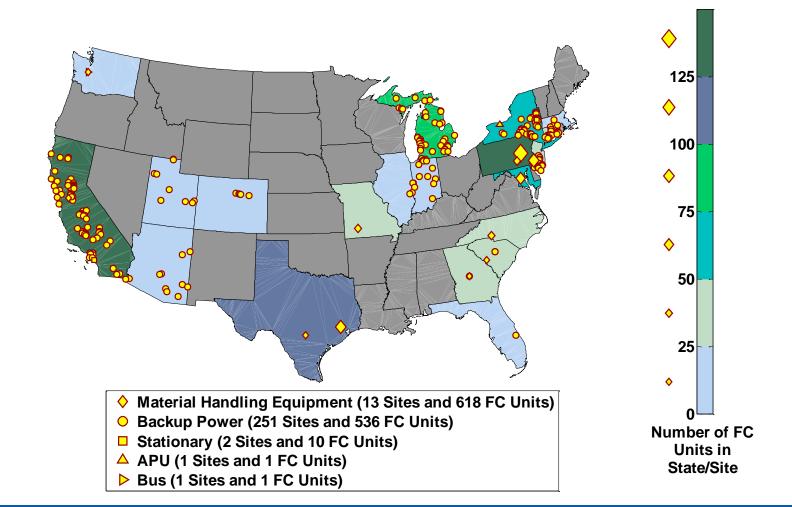

### Government Funded Early Fuel Cell Market Deployment Sites

FC Unit Locations - Early Market Applications

NREL cdp\_em\_03 Created: Nov-30-11 5:43 PM