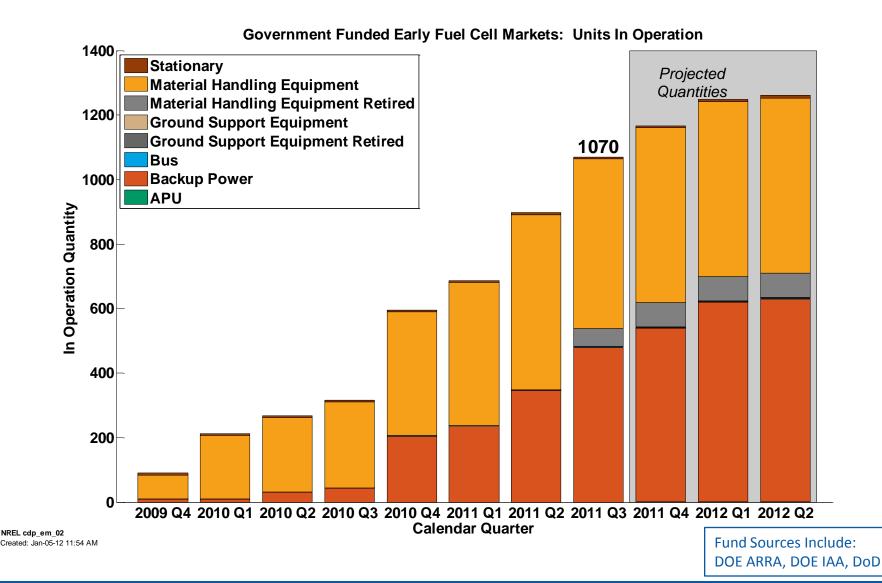

#### Government Funded Fuel Cell Units in Operation: Current and Projected Quantities