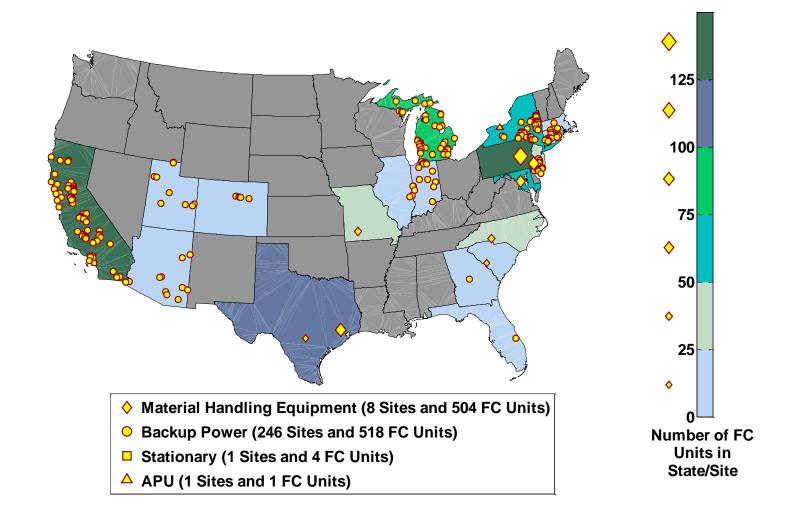

### CDP ARRA#03: Early Fuel Cell Market Deployment Sites

FC Unit Locations - ARRA

NREL cdparra\_em\_03 Created: Nov-30-11 5:43 PM