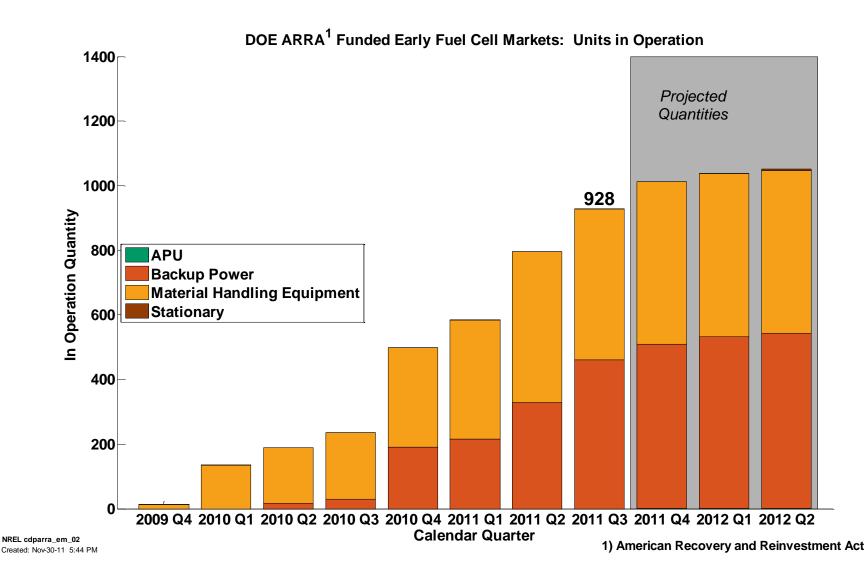

# Early Fuel Cell Market Deployments: ARRA and Combined (IAA, DLA, ARRA)



November 2011 Composite Data Products – *Deployment* 

November 30<sup>th</sup>, 2011

Jennifer Kurtz, Keith Wipke, Sam Sprik, Todd Ramsden, Chris Ainscough

NREL is a national laboratory of the U.S. Department of Energy, Office of Energy Efficiency and Renewable Energy, operated by the Alliance for Sustainable Energy, LLC.

#### **CDP ARRA#01: Fuel Cell Units Delivered to Site**



NREL cdparra\_em\_01 Created: Nov-30-11 5:44 PM

#### CDP ARRA#02: Fuel Cell Units in Operation Current and Projected Quantities



### CDP ARRA#03: Early Fuel Cell Market Deployment Sites

FC Unit Locations - ARRA



NREL cdparra\_em\_03 Created: Nov-30-11 5:43 PM

## DOE ARRA, DOE IAA, & DoD

Early Fuel Cell Market Deployments

NATIONAL RENEWABLE ENERGY LABORATORY

#### Government Funded Fuel Cell Units in Operation: Current and Projected Quantities



### Government Funded Early Fuel Cell Market Deployment Sites

FC Unit Locations - Early Market Applications



NREL cdp\_em\_03 Created: Nov-30-11 5:43 PM