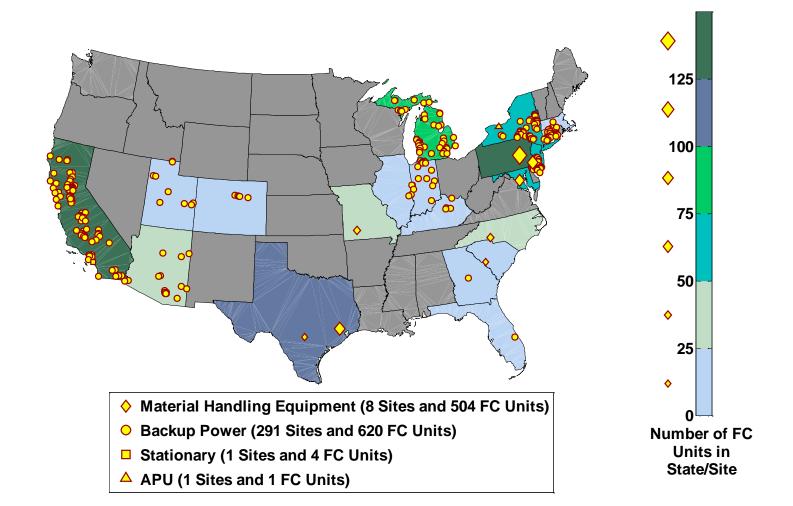

## CDP ARRA#03: Early Fuel Cell Market Deployment Sites

FC Unit Locations - ARRA

NREL cdparra\_em\_03 Created: Feb-21-12 5:06 PM