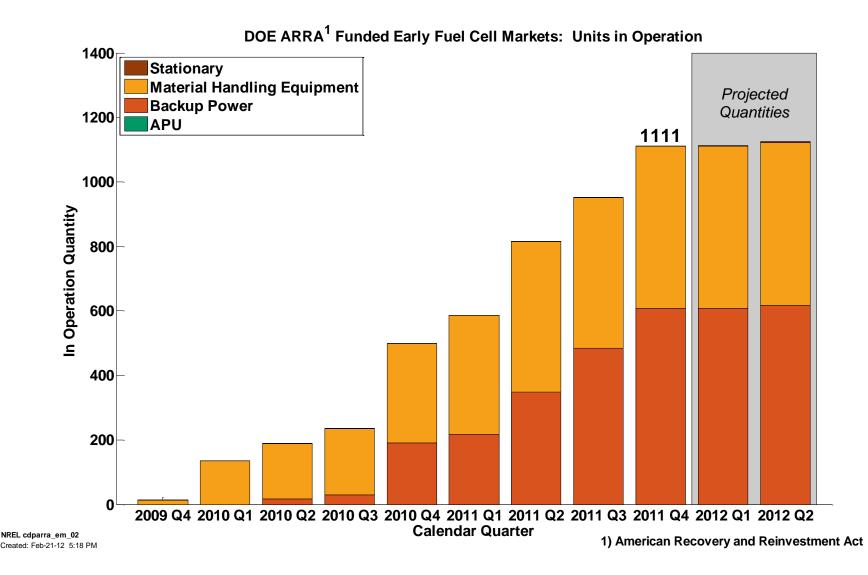

# Early Fuel Cell Market Deployments: ARRA and Combined (IAA, DLA, ARRA)



Quarter 1 2012 Composite Data Products – *Deployment* 

March 8<sup>th</sup>, 2012

Jennifer Kurtz, Keith Wipke, Sam Sprik, Todd Ramsden, Chris Ainscough

NREL is a national laboratory of the U.S. Department of Energy, Office of Energy Efficiency and Renewable Energy, operated by the Alliance for Sustainable Energy, LLC.

### **CDP ARRA#01: Fuel Cell Units Delivered to Site**



Created: Feb-21-12 5:18 PM

#### CDP ARRA#02: Fuel Cell Units in Operation Current and Projected Quantities



## CDP ARRA#03: Early Fuel Cell Market Deployment Sites

FC Unit Locations - ARRA



NREL cdparra\_em\_03 Created: Feb-21-12 5:06 PM

# DOE ARRA, DOE IAA, & DoD

Early Fuel Cell Market Deployments

NATIONAL RENEWABLE ENERGY LABORATORY

### Government Funded Fuel Cell Units in Operation: Current and Projected Quantities



## Government Funded Early Fuel Cell Market Deployment Sites





NREL cdp\_em\_03 Created: Feb-21-12 5:06 PM