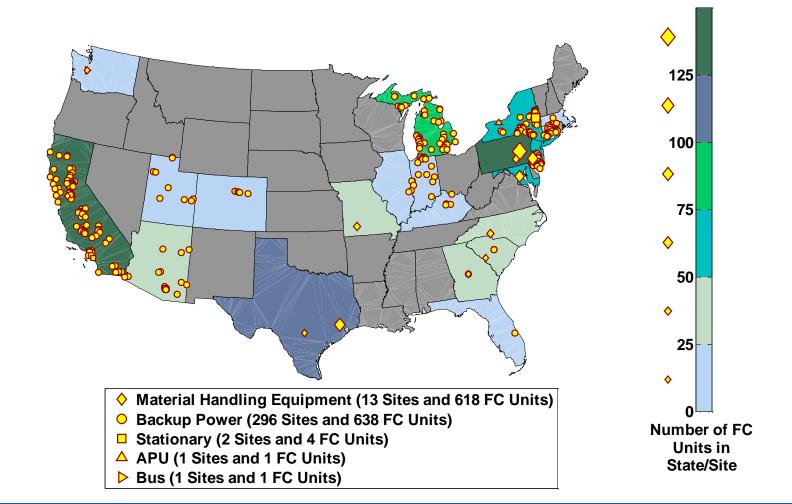

## CDP ARRA#03: Early Fuel Cell Market Deployment Sites

FC Unit Locations - ARRA

NREL cdparra\_em\_03 Created: Feb-21-12 5:06 PM

## Government Funded Early Fuel Cell Market Deployment Sites

NREL cdp\_em\_03 Created: Feb-21-12 5:06 PM