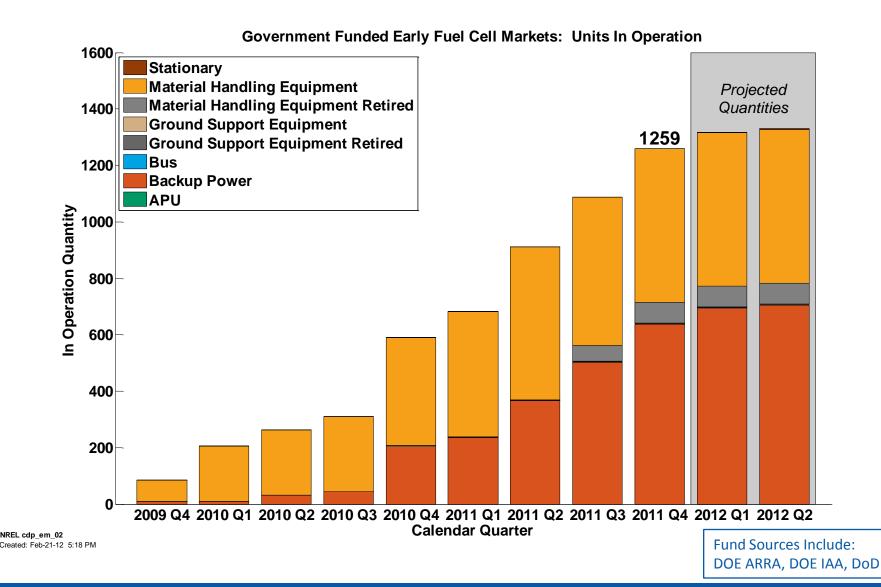

#### CDP ARRA#02: Fuel Cell Units in Operation Current and Projected Quantities

### Government Funded Fuel Cell Units in Operation: Current and Projected Quantities