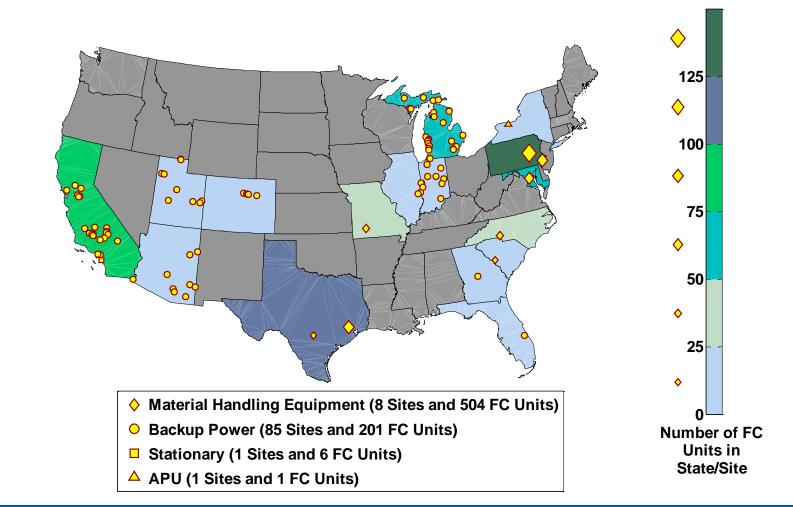

## CDP ARRA#03: Early Fuel Cell Market Deployment Sites

FC Unit Locations - ARRA

NREL cdparra\_em\_03 Created: Feb-09-11 10:26 AM

Early Fuel Cell Market Deployments