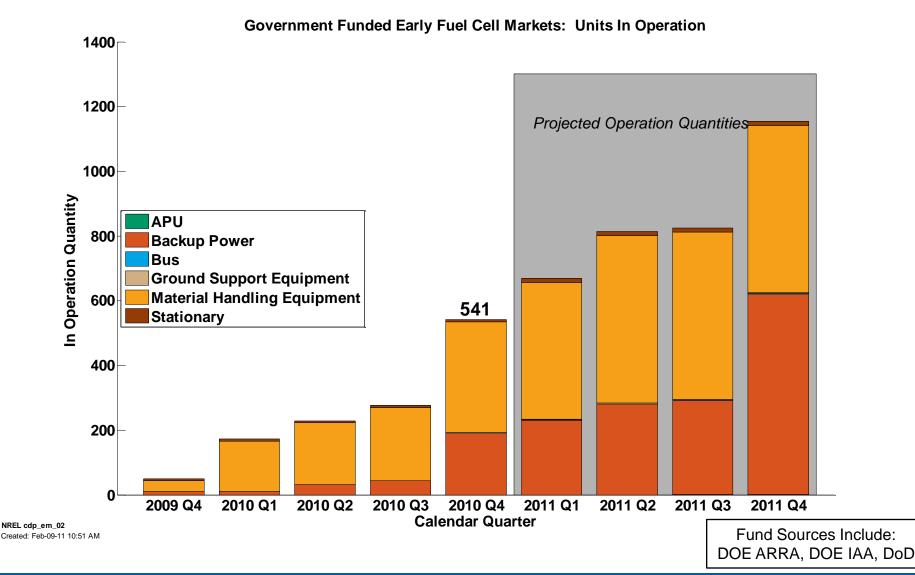

#### CDP ARRA#02: Fuel Cell Units in Operation Current and Projected Quantities

### **Government Funded Fuel Cell Units in Operation: Current and Projected Quantities**