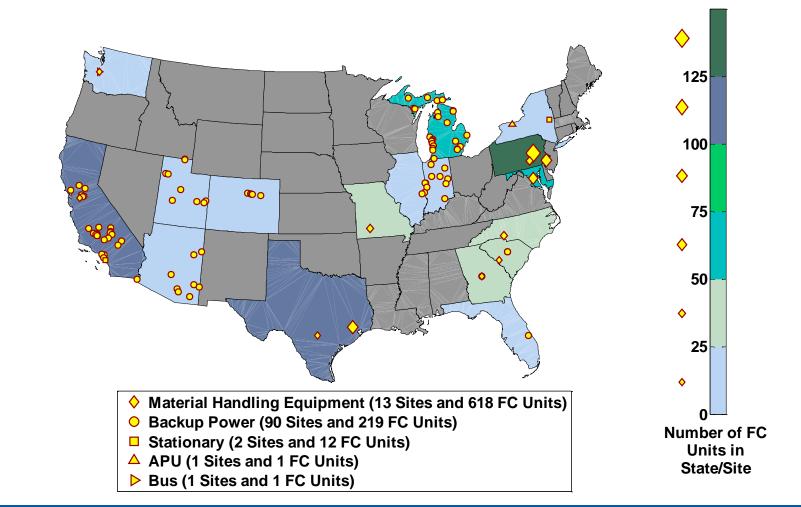

### **Government Funded Early Fuel Cell Market Deployment Sites**

FC Unit Locations - Early Market Applications

NREL cdp\_em\_03 Created: Feb-09-11 10:26 AM