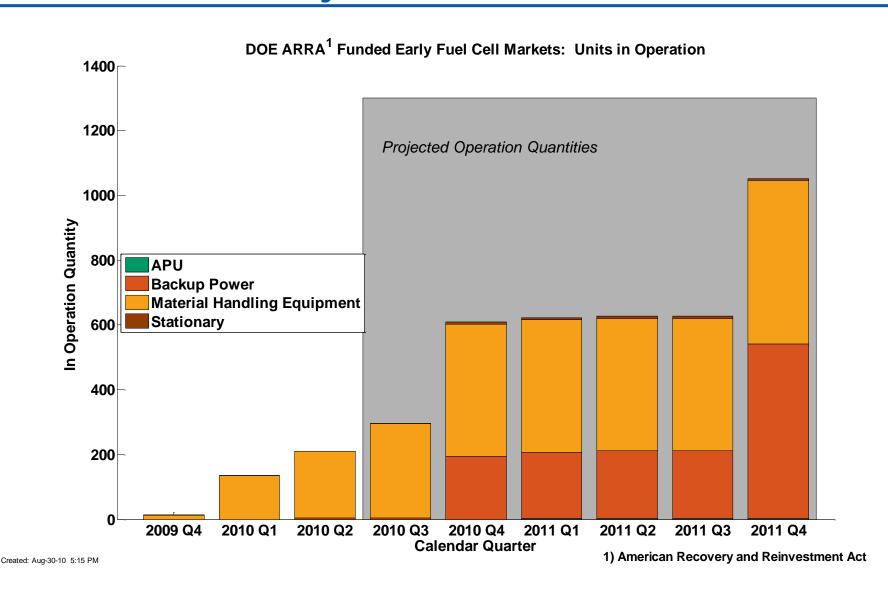

epartment of Energy
Office of Scientific and Technical Information
P.O. Box 62
Oak Ridge, TN 37831-0062
phone: 865.576.8401

phone: 865.576.8401 fax: 865.576.5728

email: mailto:reports@adonis.osti.gov

Available for sale to the public, in paper, from: U.S. Department of Commerce National Technical Information Service 5285 Port Royal Road Springfield, VA 22161 phone: 800.553.6847 fax: 703.605.6900

email: orders@ntis.fedworld.gov

online ordering: http://www.ntis.gov/ordering.htm





## Early Fuel Cell Market Deployments: ARRA



Quarter 3 of 2010 Composite Data Products - Deployment

**August 30, 2010** 

Jennifer Kurtz, Keith Wipke, Sam Sprik, Todd Ramsden

## CDP ARRA#01: Fuel Cell Units Delivered to Site



# CDP ARRA#02: Fuel Cell Units in Operation Current and Projected Quantities



# CDP ARRA#03: Early Fuel Cell Market Deployment Sites



Some site locations TBD