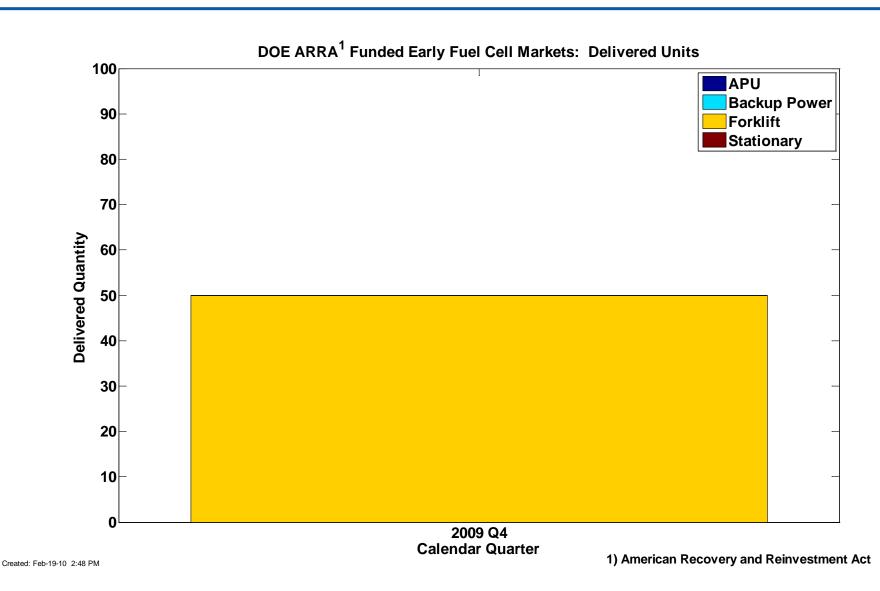

processing fee to U.S. Department of Energy and its contractors, in paper, from:
U.S. Department of Energy
Office of Scientific and Technical Information
P.O. Box 62
Oak Ridge, TN 37831-0062
phone: 865.576.8401

fax: 865.576.5728

email: mailto:reports@adonis.osti.gov

Available for sale to the public, in paper, from: U.S. Department of Commerce National Technical Information Service 5285 Port Royal Road Springfield, VA 22161 phone: 800.553.6847 fax: 703.605.6900

email: orders@ntis.fedworld.gov

online ordering: http://www.ntis.gov/ordering.htm





### Early Fuel Cell Market Deployments: ARRA



Quarter 1 of 2010 Composite Data Products

**February 19, 2010** 

Jennifer Kurtz, Keith Wipke, Sam Sprik, Todd Ramsden

NREL/TP-560-47955

### **CDP#ARRA01: Fuel Cell Units Delivered to Site**



# CDP#ARRA02: Fuel Cell Units in Operation Current and Projected Quantities



# **CDP#ARRA03: Early Fuel Cell Market Deployment Sites**



Some site locations TBD