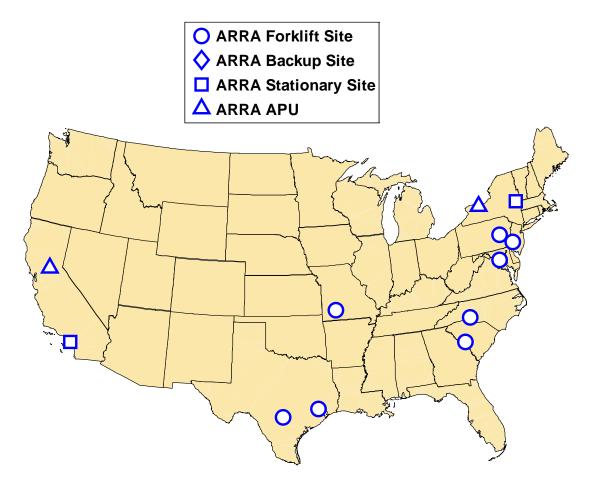

# **CDP#ARRA03: Early Fuel Cell Market Deployment Sites**

Some site locations TBD