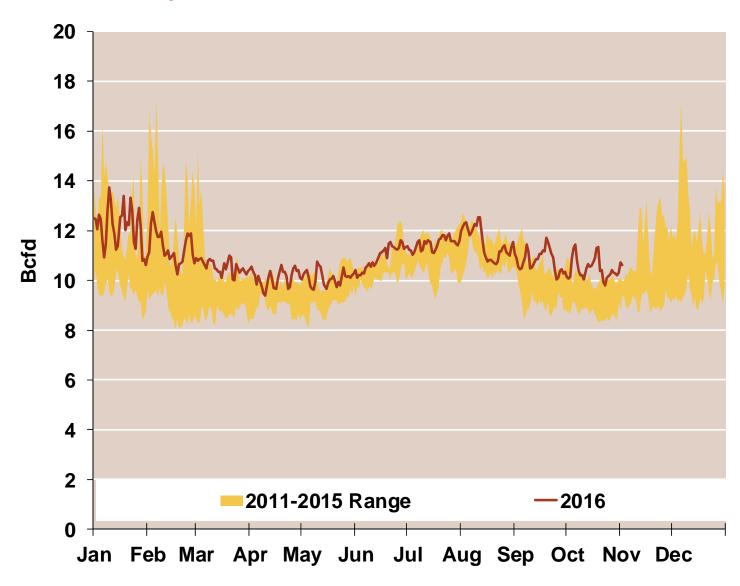

## **Daily Texas Natural Gas Demand All Sectors**

Source: Derived from Bentek Energy data

Updated: October 2016

Federal Energy Regulatory Commission • Market Oversight • <a href="www.ferc.gov/oversight">www.ferc.gov/oversight</a>