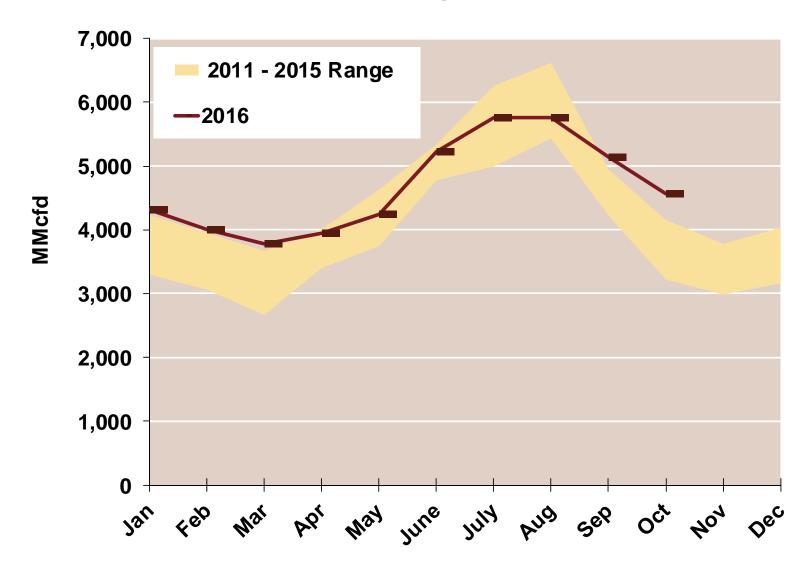

#### **Texas Natural Gas Consumption for Power Generation**

Updated: October 2016