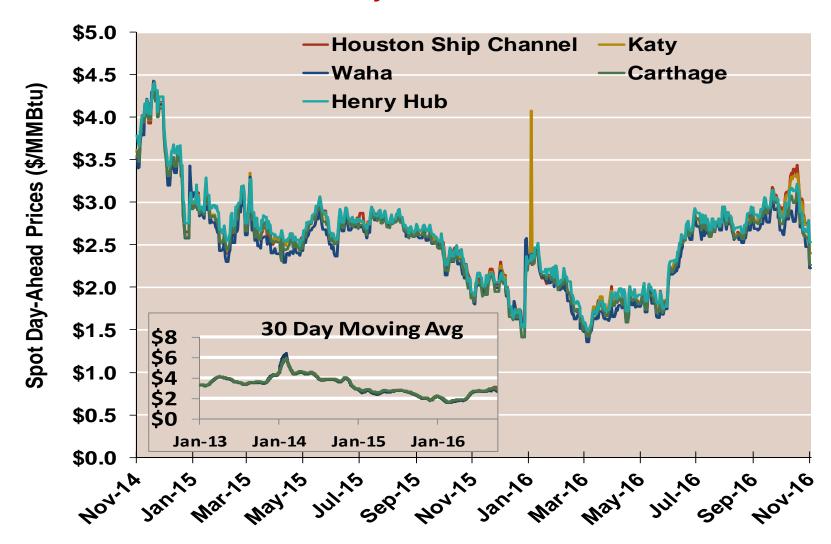

#### **Gulf Day-Ahead Prices**

Federal Energy Regulatory Commission • Market Oversight • www.ferc.gov/oversight