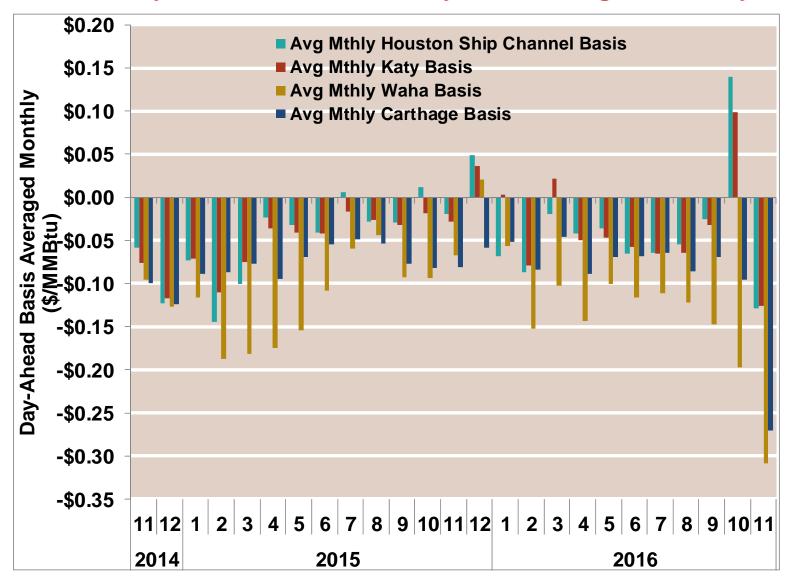

### **Gulf Day-Ahead Basis To Henry Hub Averaged Monthly**

Notes:

Federal Energy Regulatory Commission • Market Oversight • www.ferc.gov/oversight