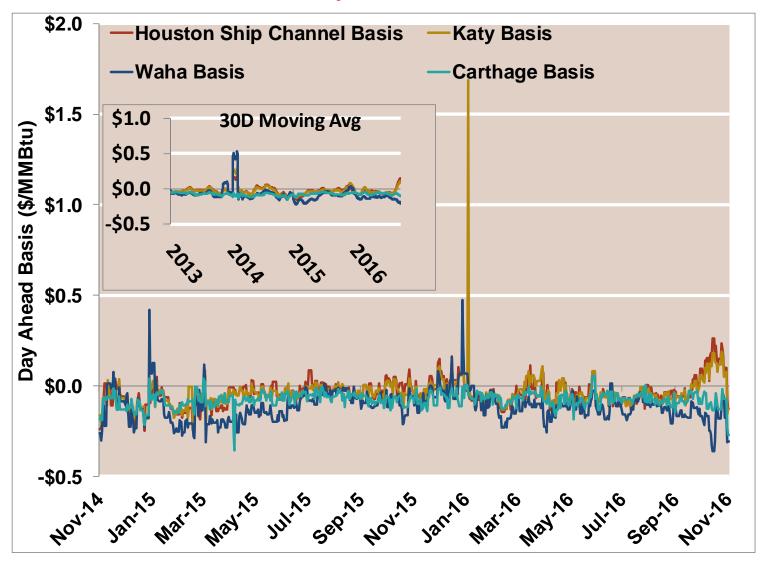

| 3.12  | 3.07     | 3.11     | 3.21      |
| 5        | Annual           | 2.57      | 2.56  | 2.50     | 2.53     | 2.60      |
| 201      | Summer           | 2.65      | 2.64  | 2.57     | 2.60     | 2.67      |
|          | Winter 2015/2016 | 1.95      | 1.97  | 1.90     | 1.91     | 1.97      |
| 2016 YTD | Annual           | 2.34      | 2.35  | 2.25     | 2.30     | 2.38      |
|          | Summer           | 2.52      | 2.51  | 2.41     | 2.47     | 2.55      |
|          | Winter 2016/2017 | 2.40      | 2.41  | 2.22     | 2.26     | 2.53      |

Notes:

Federal Energy Regulatory Commission • Market Oversight • www.ferc.gov/oversight

#### **Gulf Day-Ahead Prices**



Federal Energy Regulatory Commission • Market Oversight • www.ferc.gov/oversight

#### **Gulf Day-Ahead Basis**



Notes:

### **Gulf Day-Ahead Basis To Henry Hub Averaged Monthly**



Notes:

Federal Energy Regulatory Commission • Market Oversight • www.ferc.gov/oversight

## **Daily Texas Natural Gas Demand All Sectors**



Source: Derived from Bentek Energy data

Updated: October 2016

Federal Energy Regulatory Commission • Market Oversight • <a href="www.ferc.gov/oversight">www.ferc.gov/oversight</a>

#### **Texas Natural Gas Consumption for Power Generation**



Updated: October 2016