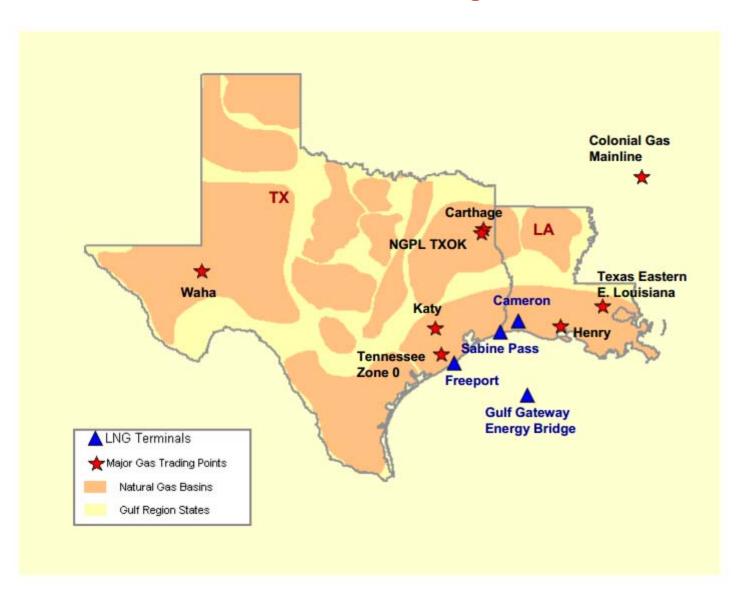

# **Gulf Natural Gas Region**

Federal Energy Regulatory Commission • Market Oversight • <a href="www.ferc.gov/oversight">www.ferc.gov/oversight</a>