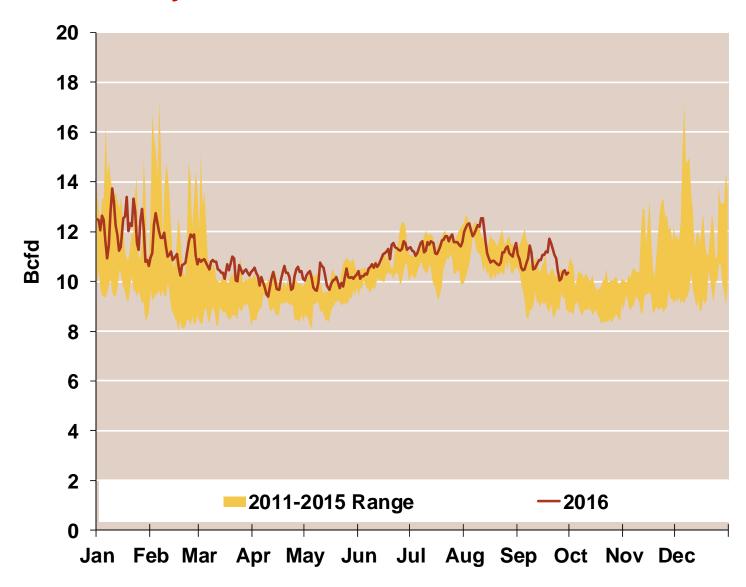

#### **Daily Texas Natural Gas Demand All Sectors**

Source: Derived from Bentek Energy data

Updated: September 2016