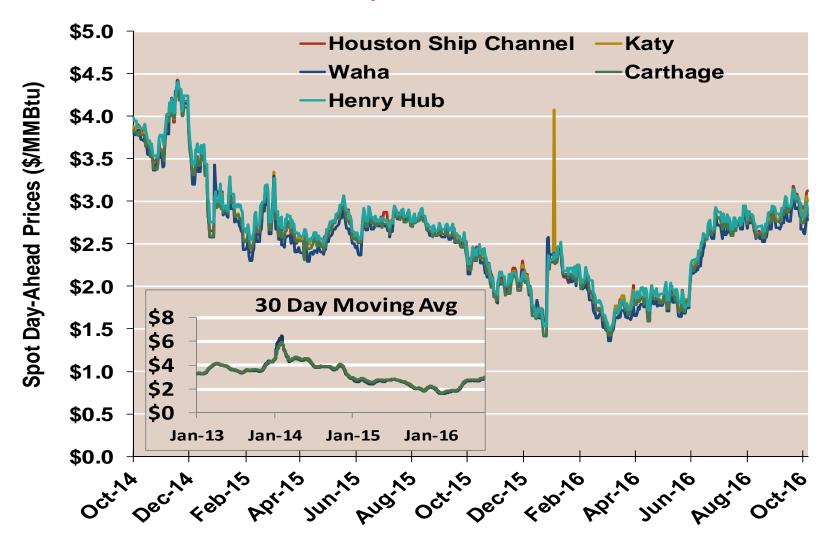

# **Gulf Day-Ahead Prices Averaged Annually/Seasonally**

|          | Average Day      |           |       |          |          |                  |
|----------|------------------|-----------|-------|----------|----------|------------------|
|          | Ahead Prices     | Houston   | Katy  |          | Carthage |                  |
|          | (\$/MMBtu)       | Ship Chnl | Texas | Waha Hub | TX       | <b>Henry Hub</b> |
| 2013     | Annual           | 3.70      | 3.70  | 3.67     | 3.66     | 3.72             |
|          | Summer           | 3.75      | 3.74  | 3.69     | 3.69     | 3.76             |
|          | Winter 2013/2014 | 4.60      | 4.62  | 4.66     | 4.52     | 4.61             |
| 2014     | Annual           | 4.30      | 4.31  | 4.28     | 4.23     | 4.32             |
|          | Summer           | 4.17      | 4.16  | 4.10     | 4.09     | 4.18             |
|          | Winter 2014/2015 | 3.11      | 3.12  | 3.07     | 3.11     | 3.21             |
| 2015     | Annual           | 2.57      | 2.56  | 2.50     | 2.53     | 2.60             |
|          | Summer           | 2.65      | 2.64  | 2.57     | 2.60     | 2.67             |
|          | Winter 2015/2016 | 1.95      | 1.97  | 1.90     | 1.91     | 1.97             |
| 2016 YTD | Annual           | 2.30      | 2.30  | 2.22     | 2.27     | 2.34             |
|          | Summer           | 2.47      | 2.46  | 2.38     | 2.43     | 2.51             |
|          | Winter 2016/2017 |           |       |          |          |                  |

#### **Gulf Day-Ahead Prices**