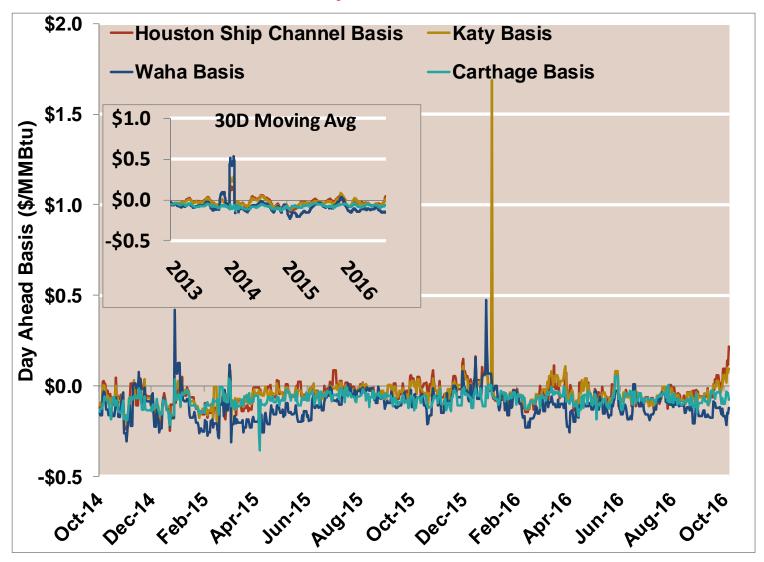

r           | 4.17      | 4.16  | 4.10     | 4.09     | 4.18             |
|          | Winter 2014/2015 | 3.11      | 3.12  | 3.07     | 3.11     | 3.21             |
| 2015     | Annual           | 2.57      | 2.56  | 2.50     | 2.53     | 2.60             |
|          | Summer           | 2.65      | 2.64  | 2.57     | 2.60     | 2.67             |
|          | Winter 2015/2016 | 1.95      | 1.97  | 1.90     | 1.91     | 1.97             |
| 2016 YTD | Annual           | 2.30      | 2.30  | 2.22     | 2.27     | 2.34             |
|          | Summer           | 2.47      | 2.46  | 2.38     | 2.43     | 2.51             |
|          | Winter 2016/2017 |           |       |          |          |                  |

Notes:

#### **Gulf Day-Ahead Prices**



#### **Gulf Day-Ahead Basis**



Notes:

### **Gulf Day-Ahead Basis To Henry Hub Averaged Monthly**



Notes:

#### **Daily Texas Natural Gas Demand All Sectors**



Source: Derived from Bentek Energy data

Updated: September 2016

#### **Texas Natural Gas Consumption for Power Generation**



Updated: September 2016