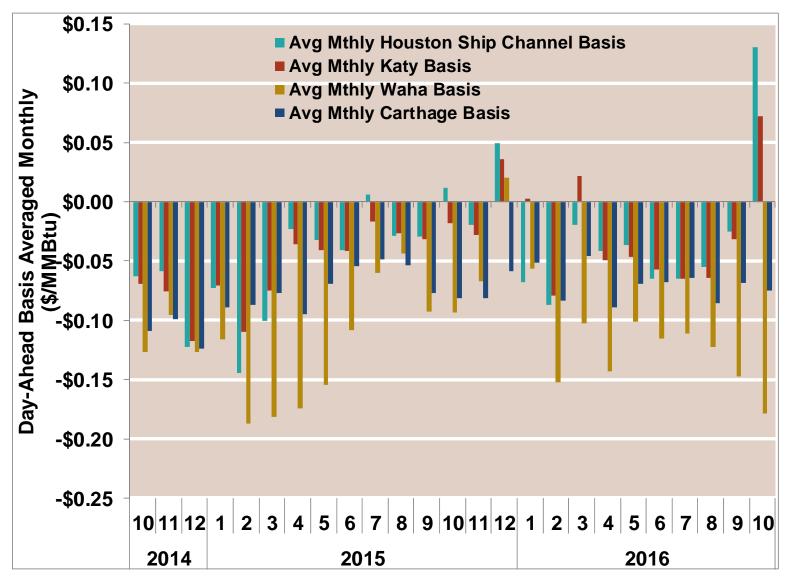

|
|          | Winter 2014/2015 | 3.11      | 3.12  | 3.07     | 3.11     | 3.21             |
| 2015     | Annual           | 2.57      | 2.56  | 2.50     | 2.53     | 2.60             |
|          | Summer           | 2.65      | 2.64  | 2.57     | 2.60     | 2.67             |
|          | Winter 2015/2016 | 1.95      | 1.97  | 1.90     | 1.91     | 1.97             |
| 2016 YTD | Annual           | 2.30      | 2.30  | 2.22     | 2.27     | 2.34             |
|          | Summer           | 2.47      | 2.46  | 2.38     | 2.43     | 2.51             |
|          | Winter 2016/2017 |           |       |          |          |                  |

Notes:

#### **Gulf Day-Ahead Prices**



#### **Gulf Day-Ahead Basis**



Notes:

### **Gulf Day-Ahead Basis To Henry Hub Averaged Monthly**



Notes:

#### **Daily Texas Natural Gas Demand All Sectors**



Source: Derived from Bentek Energy data

Updated: September 2016

#### **Texas Natural Gas Consumption for Power Generation**



Updated: September 2016