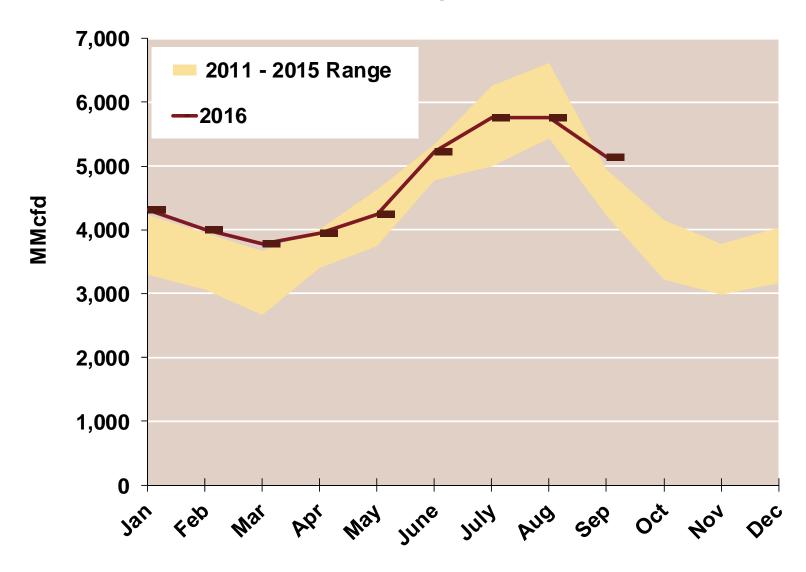

#### **Texas Natural Gas Consumption for Power Generation**

Updated: September 2016