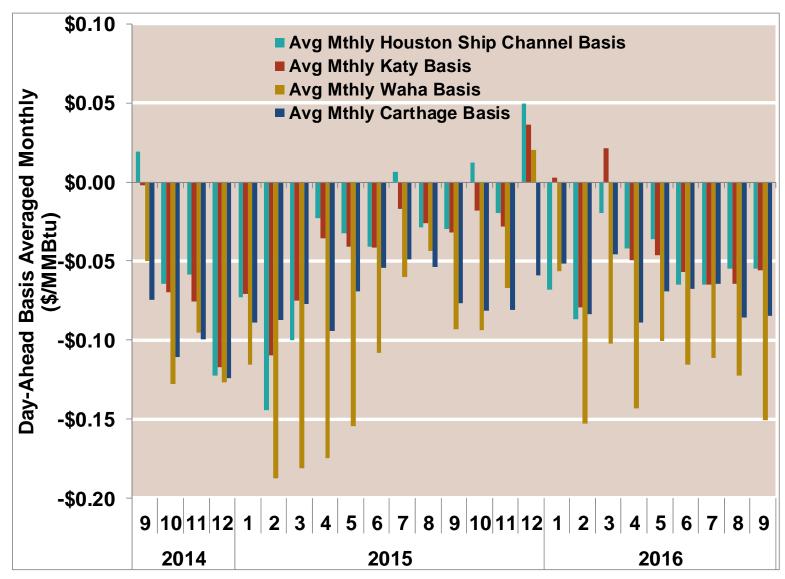

### **Gulf Day-Ahead Basis To Henry Hub Averaged Monthly**

Notes:

Federal Energy Regulatory Commission • Market Oversight • www.ferc.gov/oversight