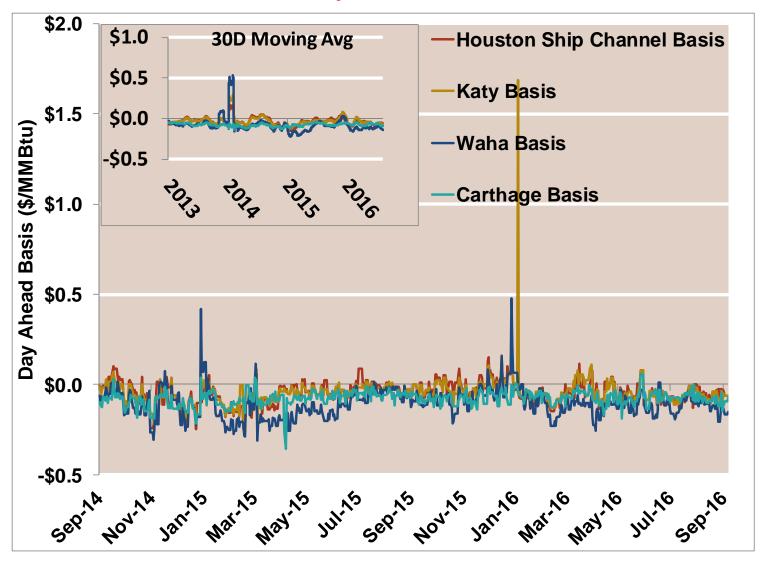

|
|        | Winter 2014/2015 | 3.11      | 3.12  | 3.07     | 3.11     | 3.21             |
| 2015   | Annual           | 2.57      | 2.56  | 2.50     | 2.53     | 2.60             |
|        | Summer           | 2.65      | 2.64  | 2.57     | 2.60     | 2.67             |
|        | Winter 2015/2016 | 1.95      | 1.97  | 1.90     | 1.91     | 1.97             |
| 16 YTD | Annual           | 2.04      | 2.06  | 1.98     | 2.03     | 2.10             |
|        | Summer           | 2.15      | 2.15  | 2.08     | 2.13     | 2.21             |
| 2016   | Winter 2016/2017 |           |       |          |          |                  |

Notes:

#### **Gulf Day-Ahead Prices**



Federal Energy Regulatory Commission • Market Oversight • www.ferc.gov/oversight

#### **Gulf Day-Ahead Basis**



Notes:

### **Gulf Day-Ahead Basis To Henry Hub Averaged Monthly**



Notes:

Federal Energy Regulatory Commission • Market Oversight • www.ferc.gov/oversight

#### **Daily Texas Natural Gas Demand All Sectors**



Source: Derived from Bentek Energy data

Updated: August 2016

Federal Energy Regulatory Commission • Market Oversight • <a href="www.ferc.gov/oversight">www.ferc.gov/oversight</a>

#### **Texas Natural Gas Consumption for Power Generation**



Updated: August 2016