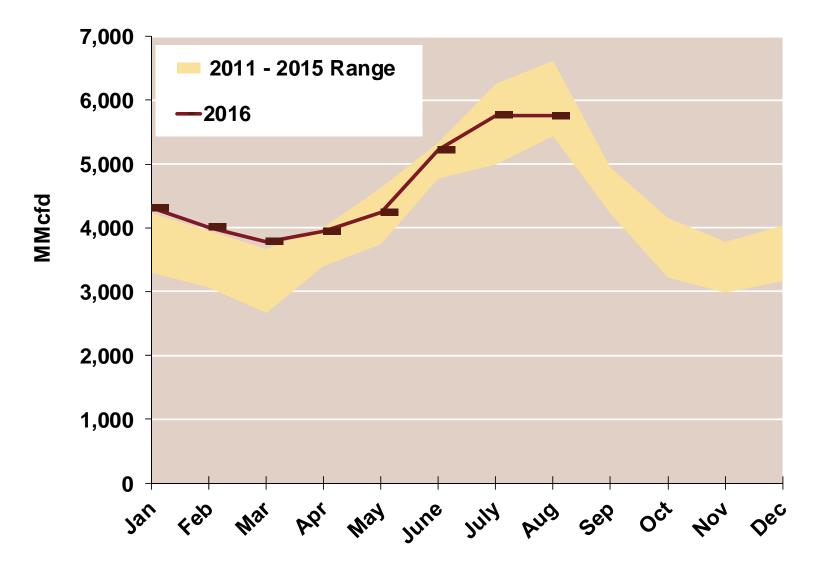

#### **Texas Natural Gas Consumption for Power Generation**

Updated: August 2016