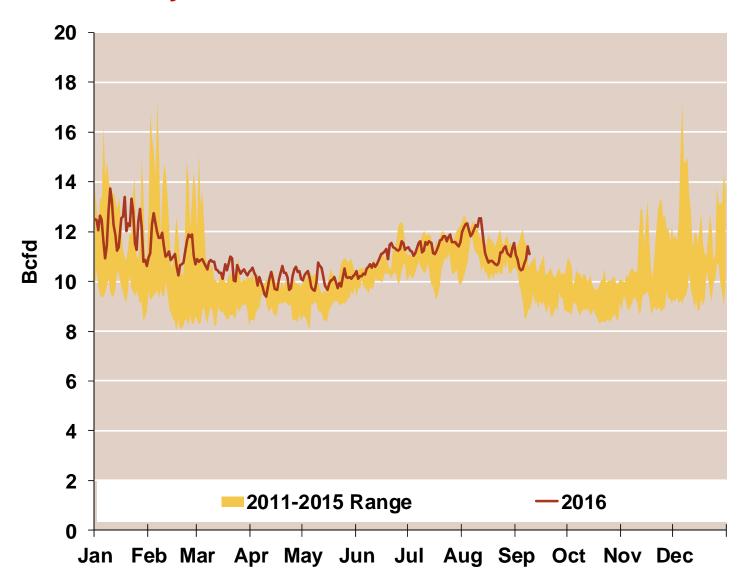

#### **Daily Texas Natural Gas Demand All Sectors**

Source: Derived from Bentek Energy data

Updated: August 2016

Federal Energy Regulatory Commission • Market Oversight • <a href="www.ferc.gov/oversight">www.ferc.gov/oversight</a>