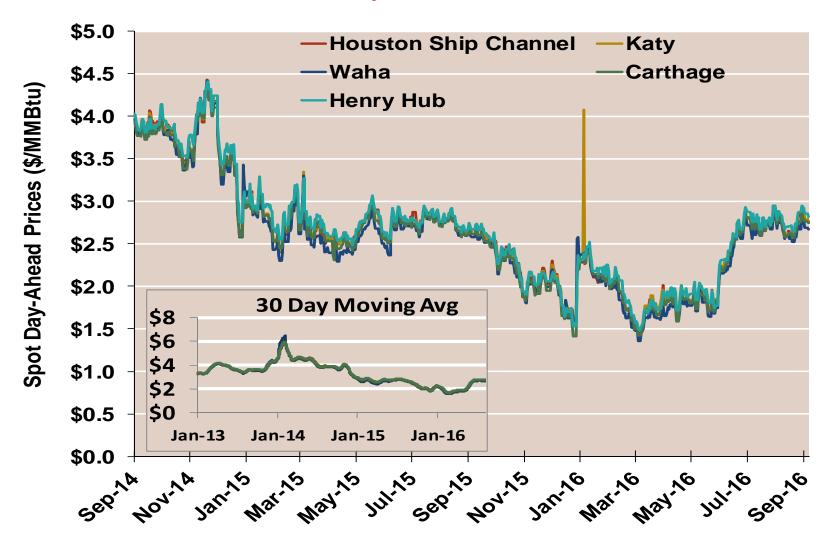

#### **Gulf Day-Ahead Prices**

Federal Energy Regulatory Commission • Market Oversight • www.ferc.gov/oversight