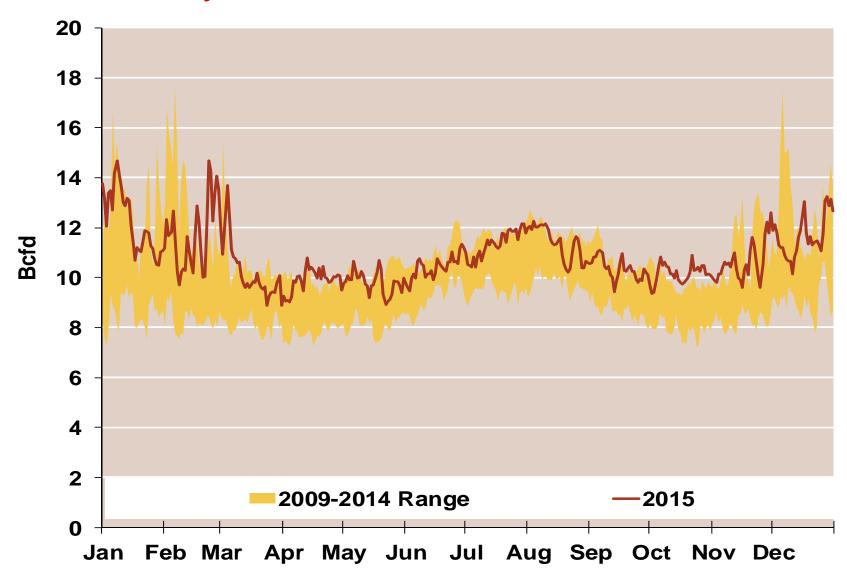

#### **Daily Texas Natural Gas Demand All Sectors**

Source: Derived from Bentek Energy data

Updated: September 2015