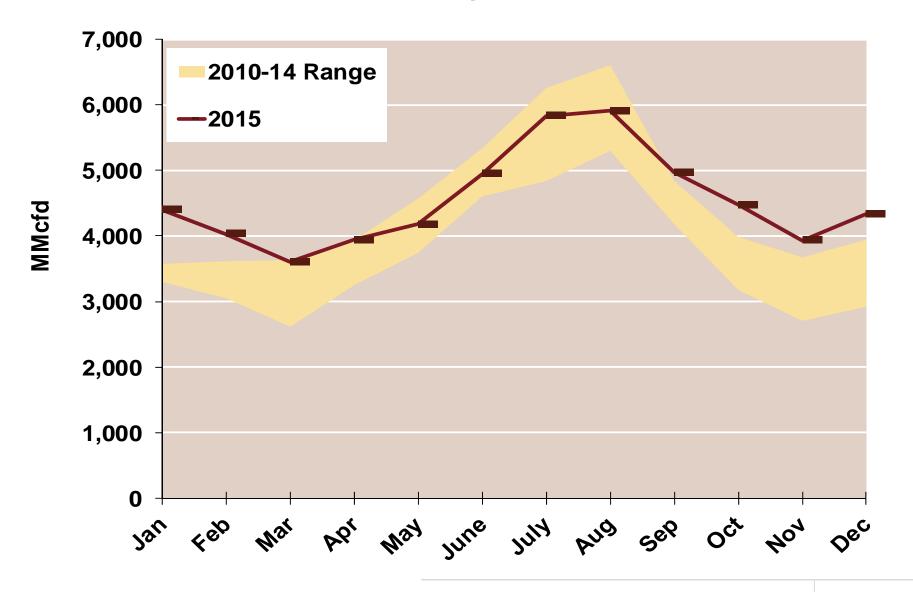

#### **Texas Natural Gas Consumption for Power Generation**

Source: Derived from Bentek Energy data

Updated:

September 2015