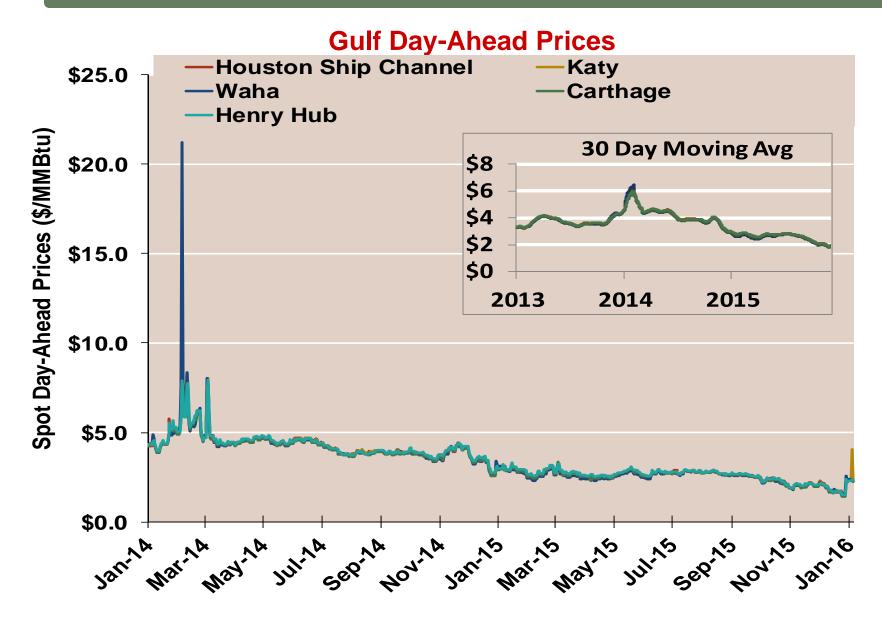

# **Gulf Day-Ahead Prices Averaged Annually/Seasonally**

|          | Average Day      |           |       |          |          |                  |
|----------|------------------|-----------|-------|----------|----------|------------------|
|          | Ahead Prices     | Houston   | Katy  |          | Carthage |                  |
|          | (\$/MMBtu)       | Ship Chnl | Texas | Waha Hub | TX       | <b>Henry Hub</b> |
| 2013     | Annual           | 3.70      | 3.70  | 3.67     | 3.66     | 3.72             |
|          | Summer           | 3.75      | 3.74  | 3.69     | 3.69     | 3.76             |
|          | Winter 2013/2014 | 4.60      | 4.62  | 4.66     | 4.52     | 4.61             |
| 2014     | Annual           | 4.30      | 4.31  | 4.28     | 4.23     | 4.32             |
|          | Summer           | 4.17      | 4.16  | 4.10     | 4.09     | 4.18             |
|          | Winter 2014/2015 | 3.11      | 3.12  | 3.07     | 3.11     | 3.21             |
| 2015     | Annual           | 2.57      | 2.56  | 2.50     | 2.53     | 2.60             |
|          | Summer           | 2.65      | 2.64  | 2.57     | 2.60     | 2.67             |
|          | Winter 2015/2016 | 2.01      | 2.03  | 1.98     | 1.93     | 2.00             |
| 2016 YTD | Annual           | 2.30      | 2.66  | 2.36     | 2.31     | 2.33             |
|          | Summer           |           |       |          |          |                  |
|          | Winter 2016/2017 |           |       |          |          |                  |