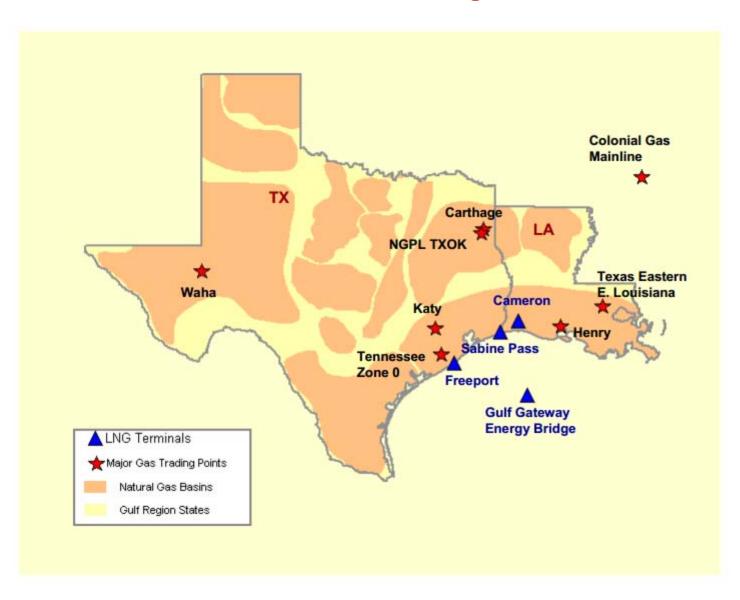

## **Gulf Natural Gas Region**



# **Gulf Day-Ahead Prices Averaged Annually/Seasonally**

|          | Average Day      |           |       |          |          |                  |
|----------|------------------|-----------|-------|----------|----------|------------------|
|          | Ahead Prices     | Houston   | Katy  |          | Carthage |                  |
|          | (\$/MMBtu)       | Ship Chnl | Texas | Waha Hub | TX       | <b>Henry Hub</b> |
| 2013     | Annual           | 3.70      | 3.70  | 3.67     | 3.66     | 3.72             |
|          | Summer           | 3.75      | 3.74  | 3.69     | 3.69     | 3.76             |
|          | Winter 2013/2014 | 4.60      | 4.62  | 4.66     | 4.52     | 4.61             |
| 2014     | Annual           | 4.30      | 4.31  | 4.28     | 4.23     | 4.32