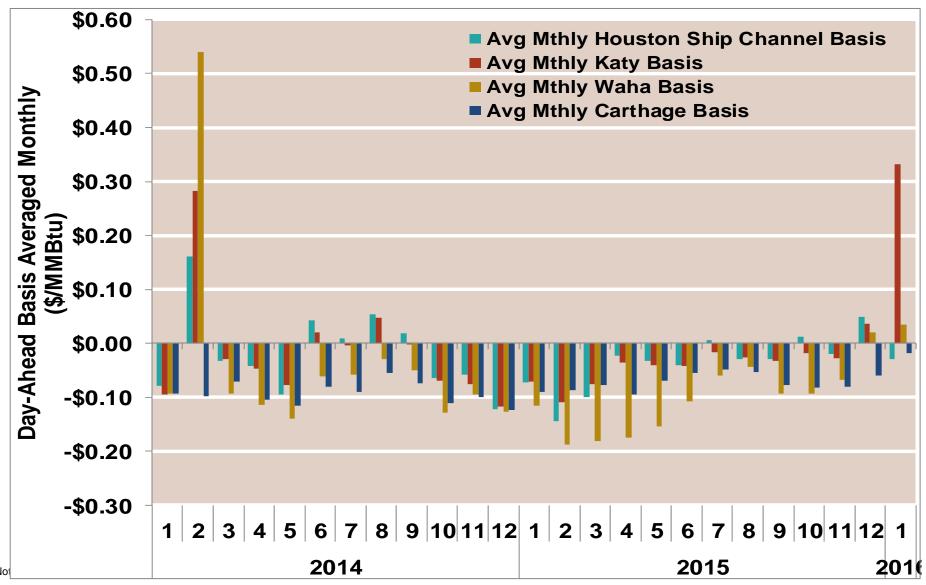

09     | 4.18             |
|          | Winter 2014/2015 | 3.11      | 3.12  | 3.07     | 3.11     | 3.21             |
| 2015     | Annual           | 2.57      | 2.56  | 2.50     | 2.53     | 2.60             |
|          | Summer           | 2.65      | 2.64  | 2.57     | 2.60     | 2.67             |
|          | Winter 2015/2016 | 2.01      | 2.03  | 1.98     | 1.93     | 2.00             |
| 2016 YTD | Annual           | 2.30      | 2.66  | 2.36     | 2.31     | 2.33             |
|          | Summer           |           |       |          |          |                  |
|          | Winter 2016/2017 |           |       |          |          |                  |

Notes:



Notes:

#### **Gulf Day-Ahead Basis**



Notes:

#### **Gulf Day-Ahead Basis To Henry Hub Averaged Monthly**



#### **Daily Texas Natural Gas Demand All Sectors**



Source: Derived from Bentek Energy data

Updated: September 2015

#### **Texas Natural Gas Consumption for Power Generation**



Source: Derived from Bentek Energy data

Updated:

September 2015

# **CAISO** Real Time Prices—Two Year History

### **CAISO System Daily Average Load —Two Year History**