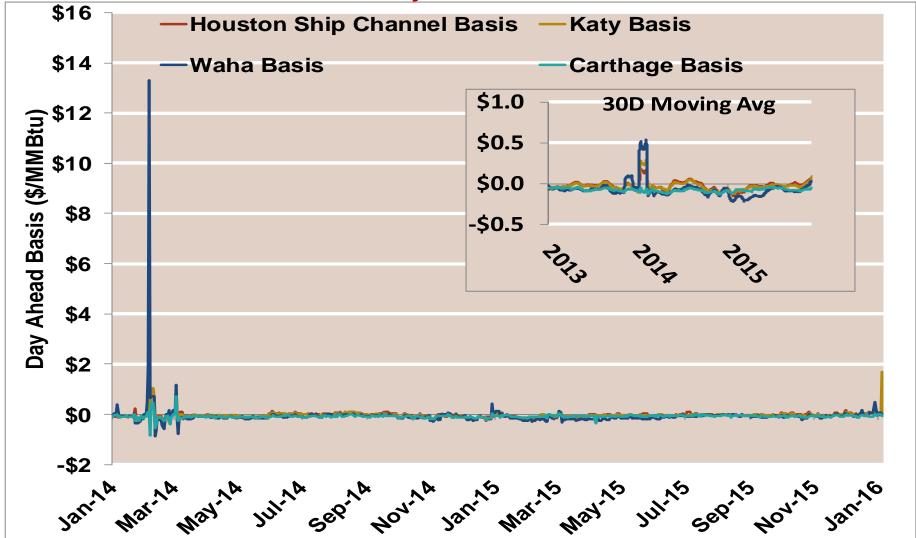

|
|          | Summer           | 4.17      | 4.16  | 4.10     | 4.09     | 4.18             |
|          | Winter 2014/2015 | 3.11      | 3.12  | 3.07     | 3.11     | 3.21             |
| 2015     | Annual           | 2.57      | 2.56  | 2.50     | 2.53     | 2.60             |
|          | Summer           | 2.65      | 2.64  | 2.57     | 2.60     | 2.67             |
|          | Winter 2015/2016 | 2.01      | 2.03  | 1.98     | 1.93     | 2.00             |
| 2016 YTD | Annual           | 2.30      | 2.66  | 2.36     | 2.31     | 2.33             |
|          | Summer           |           |       |          |          |                  |
|          | Winter 2016/2017 |           |       |          |          |                  |

Notes:



Notes:

#### **Gulf Day-Ahead Basis**



Notes:

#### **Gulf Day-Ahead Basis To Henry Hub Averaged Monthly**



#### **Daily Texas Natural Gas Demand All Sectors**



Source: Derived from Bentek Energy data

Updated: September 2015

#### **Texas Natural Gas Consumption for Power Generation**



Source: Derived from Bentek Energy data

Updated:

September 2015

# **CAISO** Real Time Prices—Two Year History

### **CAISO System Daily Average Load —Two Year History**