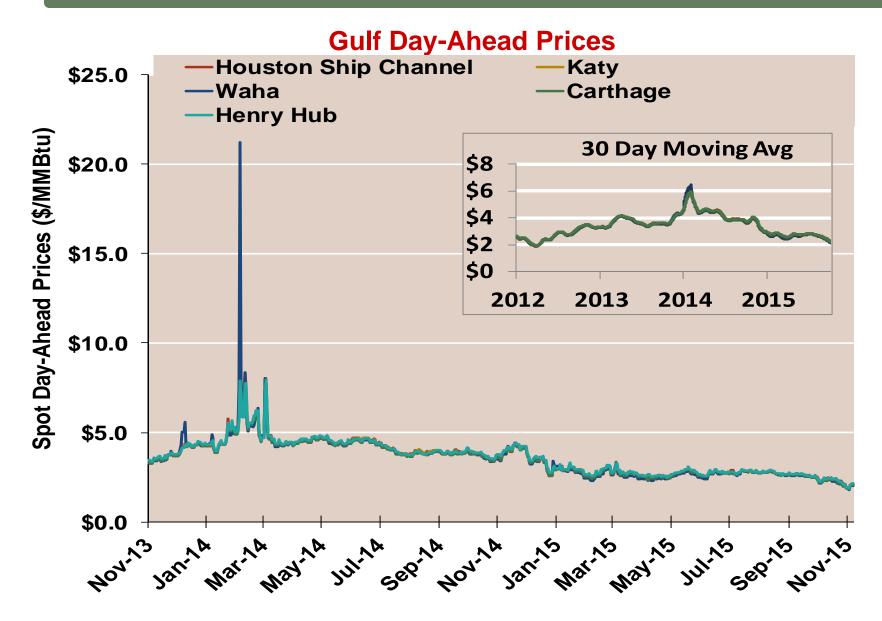

# **Gulf Day-Ahead Prices Averaged Annually/Seasonally**

|          | Average Day Ahead Prices (\$/MMBtu) | Houston<br>Ship Chnl | Katy<br>Texas | Waha Hub | Carthage<br>TX | Henry Hub |
|----------|-------------------------------------|----------------------|---------------|----------|----------------|-----------|
| 2012     | Annual                              | 2.71                 | 2.72          | 2.70     | 2.68           | 2.75      |
|          | Summer                              | 2.65                 | 2.66          | 2.64     | 2.62           | 2.69      |
|          | Winter 2012/2013                    | 3.41                 | 3.43          | 3.41     | 3.41           | 3.47      |
| 2013     | Annual                              | 3.70                 | 3.70          | 3.67     | 3.66           | 3.72      |
|          | Summer                              | 3.75                 | 3.74          | 3.69     | 3.69           | 3.76      |
|          | Winter 2013/2014                    | 4.60                 | 4.62          | 4.66     | 4.52           | 4.61      |
| 2014     | Annual                              | 4.30                 | 4.31          | 4.28     | 4.23           | 4.32      |
|          | Summer                              | 4.17                 | 4.16          | 4.10     | 4.09           | 4.18      |
|          | Winter 2014/2015                    | 3.11                 | 3.12          | 3.07     | 3.11           | 3.21      |
| 2015 YTD | Annual                              | 2.66                 | 2.66          | 2.59     | 2.63           | 2.71      |
|          | Summer                              | 2.65                 | 2.64          | 2.57     | 2.60           | 2.67      |
|          | Winter 2015/2016                    | 2.01                 | 2.00          | 1.95     | 1.99           | 2.06      |