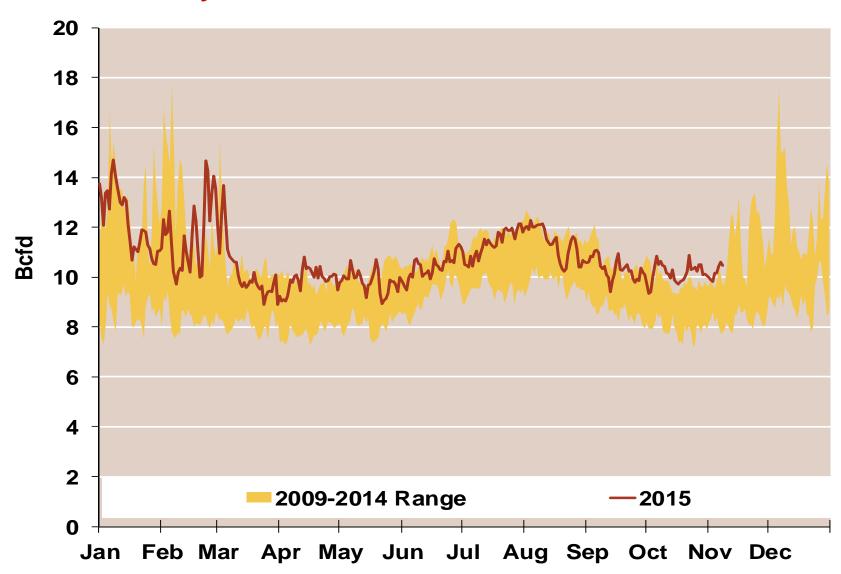

#### **Daily Texas Natural Gas Demand All Sectors**

Source: Derived from Bentek Energy data

Updated:

October 2015