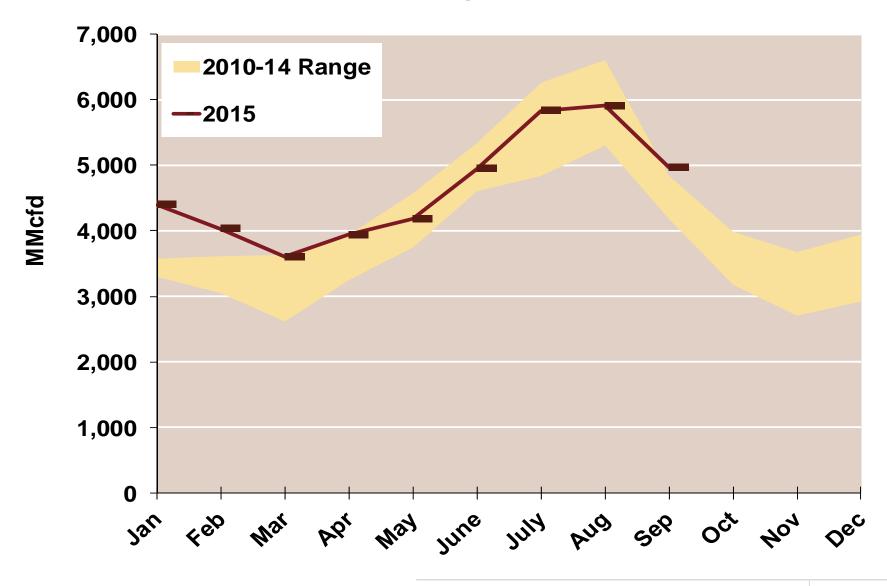

#### **Texas Natural Gas Consumption for Power Generation**

Source: Derived from Bentek Energy data

Updated:

October 2015

Federal Energy Regulatory Commission • Market Oversight • <a href="www.ferc.gov/oversight">www.ferc.gov/oversight</a>