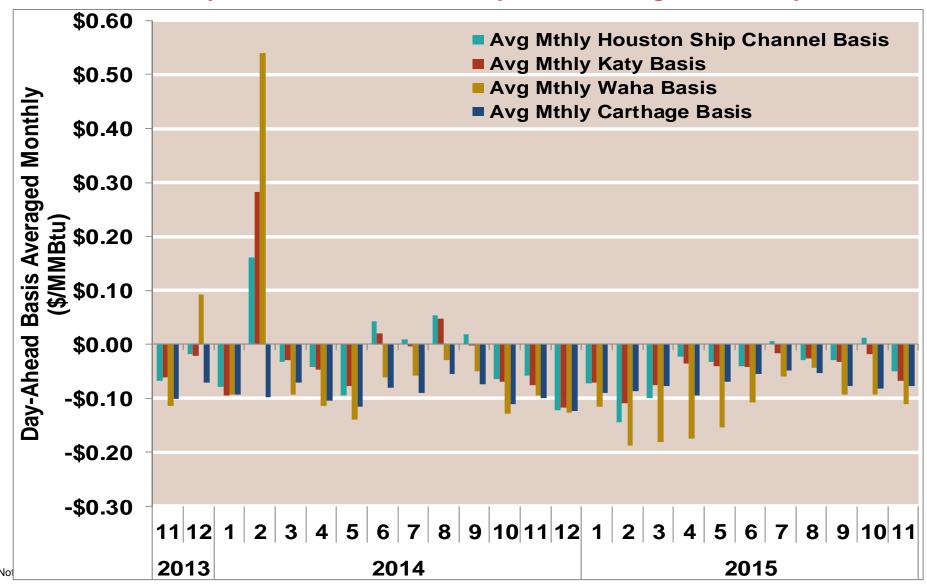

4.23           | 4.32      |
|          | Summer                              | 4.17                 | 4.16          | 4.10     | 4.09           | 4.18      |
|          | Winter 2014/2015                    | 3.11                 | 3.12          | 3.07     | 3.11           | 3.21      |
| 2015 YTD | Annual                              | 2.66                 | 2.66          | 2.59     | 2.63           | 2.71      |
|          | Summer                              | 2.65                 | 2.64          | 2.57     | 2.60           | 2.67      |
|          | Winter 2015/2016                    | 2.01                 | 2.00          | 1.95     | 1.99           | 2.06      |

Notes:



Notes:

#### **Gulf Day-Ahead Basis**



Notes:

#### **Gulf Day-Ahead Basis To Henry Hub Averaged Monthly**



#### **Daily Texas Natural Gas Demand All Sectors**



Source: Derived from Bentek Energy data

Updated:

October 2015

#### **Texas Natural Gas Consumption for Power Generation**



Source: Derived from Bentek Energy data

Updated:

October 2015

Federal Energy Regulatory Commission • Market Oversight • <a href="www.ferc.gov/oversight">www.ferc.gov/oversight</a>

# **CAISO** Real Time Prices—Two Year History

Federal Energy Regulatory Commission • Market Oversight • <a href="www.ferc.gov/oversight">www.ferc.gov/oversight</a>

### **CAISO System Daily Average Load —Two Year History**