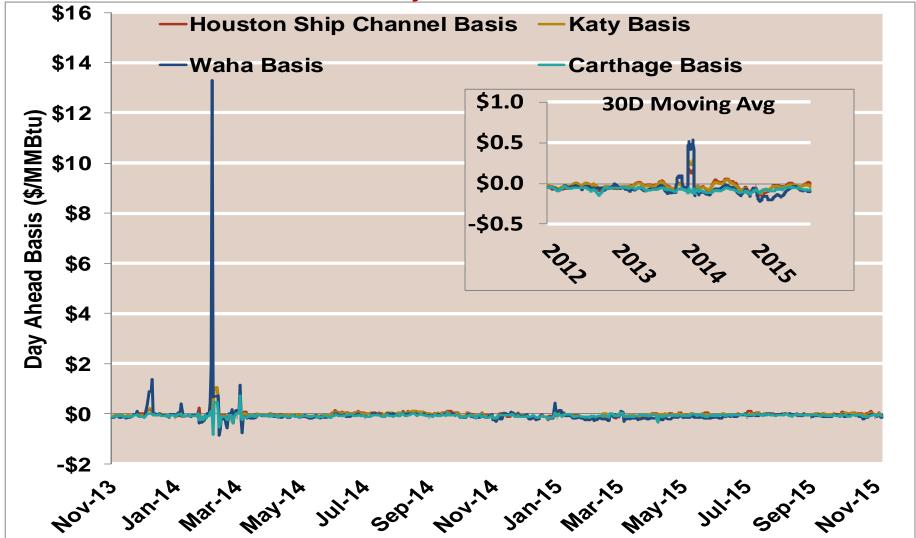

| 4.30                 | 4.31          | 4.28     | 4.23           | 4.32      |
|          | Summer                              | 4.17                 | 4.16          | 4.10     | 4.09           | 4.18      |
|          | Winter 2014/2015                    | 3.11                 | 3.12          | 3.07     | 3.11           | 3.21      |
| 2015 YTD | Annual                              | 2.66                 | 2.66          | 2.59     | 2.63           | 2.71      |
|          | Summer                              | 2.65                 | 2.64          | 2.57     | 2.60           | 2.67      |
|          | Winter 2015/2016                    | 2.01                 | 2.00          | 1.95     | 1.99           | 2.06      |

Notes:



Notes:

#### **Gulf Day-Ahead Basis**



Notes:

#### **Gulf Day-Ahead Basis To Henry Hub Averaged Monthly**



#### **Daily Texas Natural Gas Demand All Sectors**



Source: Derived from Bentek Energy data

Updated:

October 2015

#### **Texas Natural Gas Consumption for Power Generation**



Source: Derived from Bentek Energy data

Updated:

October 2015

Federal Energy Regulatory Commission • Market Oversight • <a href="www.ferc.gov/oversight">www.ferc.gov/oversight</a>

# **CAISO** Real Time Prices—Two Year History

Federal Energy Regulatory Commission • Market Oversight • <a href="www.ferc.gov/oversight">www.ferc.gov/oversight</a>

### **CAISO System Daily Average Load —Two Year History**