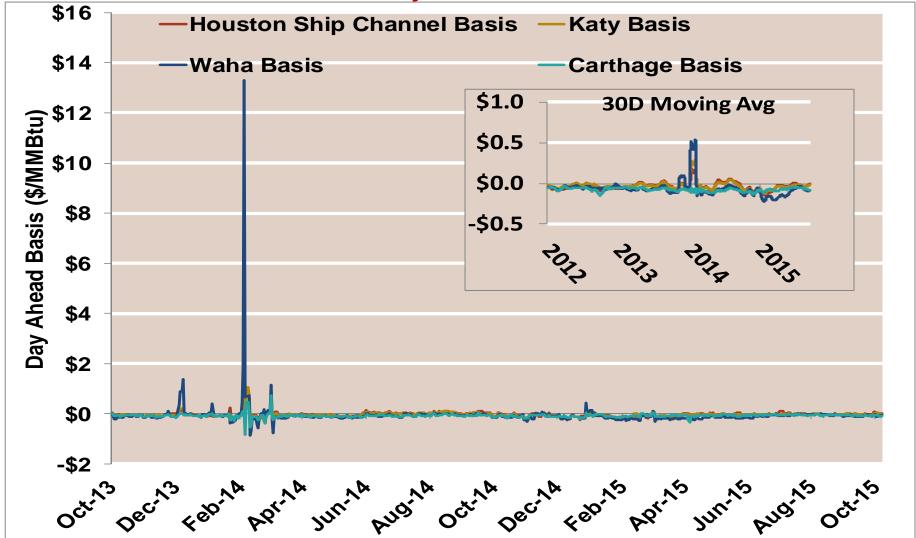

| 4.30                 | 4.31          | 4.28     | 4.23           | 4.32      |
|          | Summer                              | 4.17                 | 4.16          | 4.10     | 4.09           | 4.18      |
|          | Winter 2014/2015                    | 3.11                 | 3.12          | 3.07     | 3.11           | 3.21      |
| 2015 YTD | Annual                              | 2.71                 | 2.71          | 2.63     | 2.68           | 2.75      |
|          | Summer                              | 2.68                 | 2.67          | 2.60     | 2.64           | 2.70      |
|          | Winter 2015/2016                    |                      |               |          |                |           |

Notes:



Notes:

#### **Gulf Day-Ahead Basis**



Notes:

#### **Gulf Day-Ahead Basis To Henry Hub Averaged Monthly**



#### **Daily Texas Natural Gas Demand All Sectors**



Source: Derived from Bentek Energy data

Updated: September 2015

Source: Derived from Bentek Energy data

Federal Energy Regulatory Commission • Market Oversight • www.ferc.gov/oversight

#### **Texas Natural Gas Consumption for Power Generation**



Updated: September 2015

Federal Energy Regulatory Commission • Market Oversight • <a href="www.ferc.gov/oversight">www.ferc.gov/oversight</a>

# **CAISO** Real Time Prices—Two Year History

Federal Energy Regulatory Commission • Market Oversight • <a href="www.ferc.gov/oversight">www.ferc.gov/oversight</a>

### **CAISO System Daily Average Load —Two Year History**