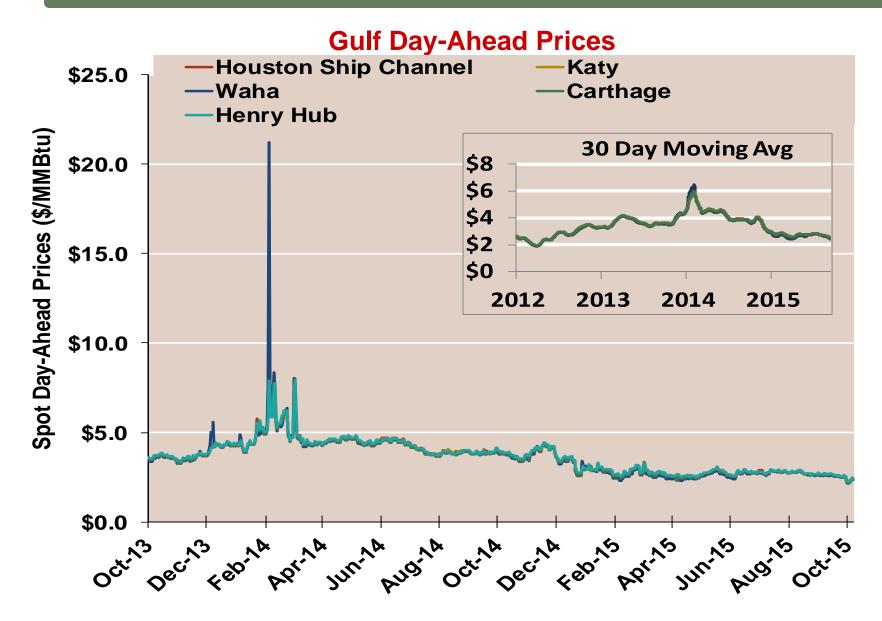

# **Gulf Day-Ahead Prices Averaged Annually/Seasonally**

|          | Average Day Ahead Prices (\$/MMBtu) | Houston<br>Ship Chnl | Katy<br>Texas | Waha Hub | Carthage<br>TX | Henry Hub |
|----------|-------------------------------------|----------------------|---------------|----------|----------------|-----------|
| 2012     | Annual                              | 2.71                 | 2.72          | 2.70     | 2.68           | 2.75      |
|          | Summer                              | 2.65                 | 2.66          | 2.64     | 2.62           | 2.69      |
|          | Winter 2012/2013                    | 3.41                 | 3.43          | 3.41     | 3.41           | 3.47      |
| 2013     | Annual                              | 3.70                 | 3.70          | 3.67     | 3.66           | 3.72      |
|          | Summer                              | 3.75                 | 3.74          | 3.69     | 3.69           | 3.76      |
|          | Winter 2013/2014                    | 4.60                 | 4.62          | 4.66     | 4.52           | 4.61      |
| 2014     | Annual                              | 4.30                 | 4.31          | 4.28     | 4.23           | 4.32      |
|          | Summer                              | 4.17                 | 4.16          | 4.10     | 4.09           | 4.18      |
|          | Winter 2014/2015                    | 3.11                 | 3.12          | 3.07     | 3.11           | 3.21      |
| 2015 YTD | Annual                              | 2.71                 | 2.71          | 2.63     | 2.68           | 2.75      |
|          | Summer                              | 2.68                 | 2.67          | 2.60     | 2.64           | 2.70      |
|          | Winter 2015/2016                    |                      |               |          |                |           |