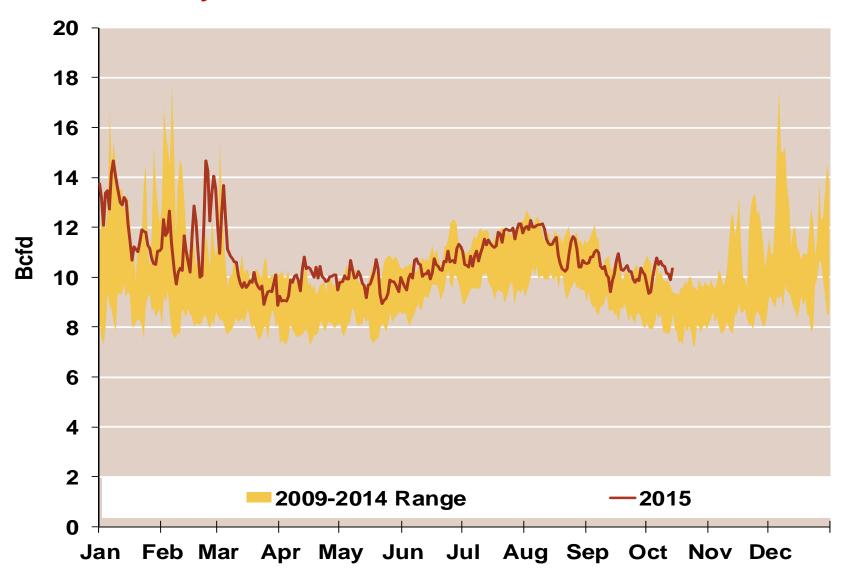

#### **Daily Texas Natural Gas Demand All Sectors**

Source: Derived from Bentek Energy data

Updated: September 2015

Source: Derived from Bentek Energy data

Federal Energy Regulatory Commission • Market Oversight • www.ferc.gov/oversight