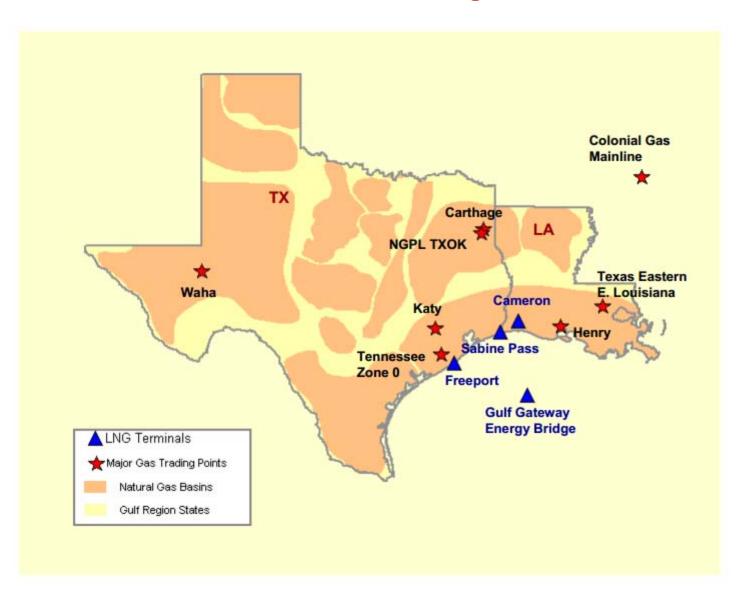

## **Gulf Natural Gas Region**



# **Gulf Day-Ahead Prices Averaged Annually/Seasonally**

|          | Average Day Ahead Prices (\$/MMBtu) | Houston<br>Ship Chnl | Katy<br>Texas | Waha Hub | Carthage<br>TX | Henry Hub |
|----------|-------------------------------------|----------------------|---------------|----------|----------------|-----------|
| 2012     | Annual                              | 2.71                 | 2.72          | 2.70     | 2.68           | 2.75      |
|          | Summer                              | 2.65                 | 2.66          | 2.64     | 2.62           | 2.69      |
|          | Winter 2012/2013                    | 3.41                 | 3.43          | 3.41     | 3.41           | 3.47      |
| 2013     | Annual                              | 3.70                 | 3.70          |