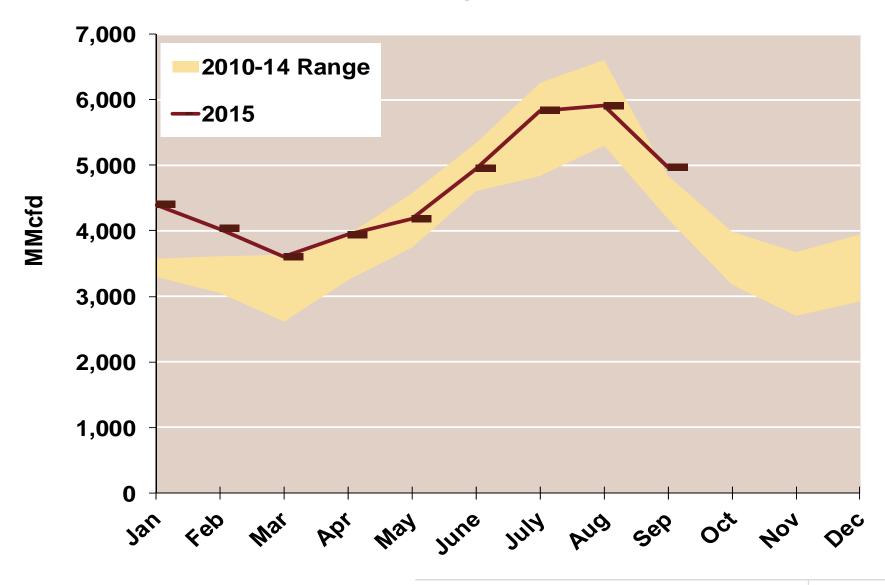

#### **Texas Natural Gas Consumption for Power Generation**

Updated: September 2015

Federal Energy Regulatory Commission • Market Oversight • <a href="www.ferc.gov/oversight">www.ferc.gov/oversight</a>