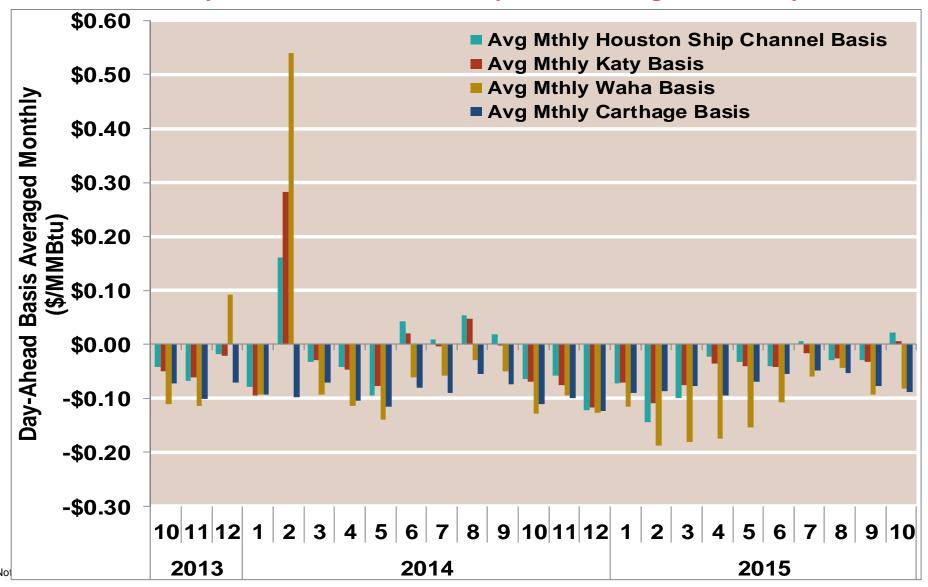

4.23           | 4.32      |
|          | Summer                              | 4.17                 | 4.16          | 4.10     | 4.09           | 4.18      |
|          | Winter 2014/2015                    | 3.11                 | 3.12          | 3.07     | 3.11           | 3.21      |
| 2015 YTD | Annual                              | 2.71                 | 2.71          | 2.63     | 2.68           | 2.75      |
|          | Summer                              | 2.68                 | 2.67          | 2.60     | 2.64           | 2.70      |
|          | Winter 2015/2016                    |                      |               |          |                |           |

Notes:



Notes:

#### **Gulf Day-Ahead Basis**



Notes:

#### **Gulf Day-Ahead Basis To Henry Hub Averaged Monthly**



#### **Daily Texas Natural Gas Demand All Sectors**



Source: Derived from Bentek Energy data

Updated: September 2015

Source: Derived from Bentek Energy data

Federal Energy Regulatory Commission • Market Oversight • www.ferc.gov/oversight

#### **Texas Natural Gas Consumption for Power Generation**



Updated: September 2015

Federal Energy Regulatory Commission • Market Oversight • <a href="www.ferc.gov/oversight">www.ferc.gov/oversight</a>

# **CAISO** Real Time Prices—Two Year History

Federal Energy Regulatory Commission • Market Oversight • <a href="www.ferc.gov/oversight">www.ferc.gov/oversight</a>

### **CAISO System Daily Average Load —Two Year History**