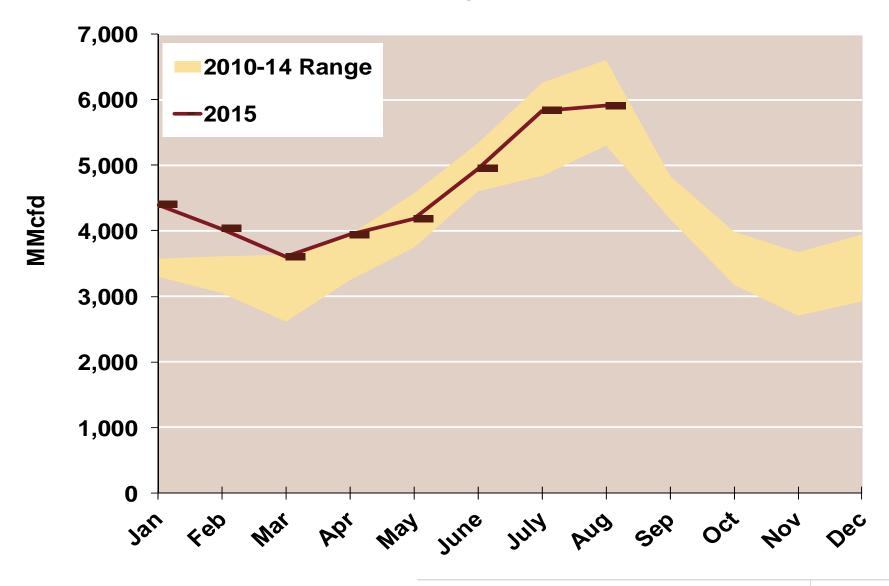

#### **Texas Natural Gas Consumption for Power Generation**

Updated: August 2015

Federal Energy Regulatory Commission • Market Oversight • <a href="www.ferc.gov/oversight">www.ferc.gov/oversight</a>