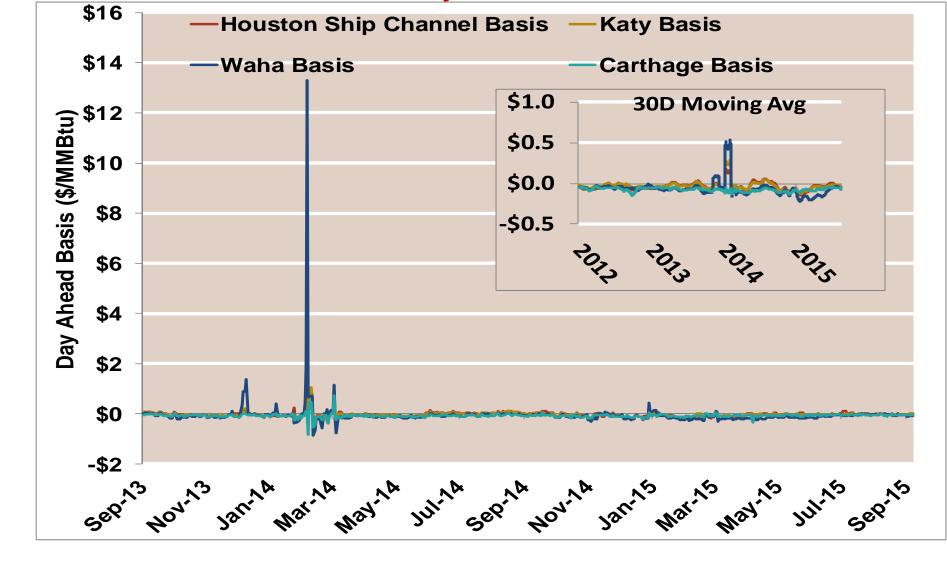

|
|          | Summer           | 3.75      | 3.74  | 3.69     | 3.69     | 3.76             |
|          | Winter 2013/2014 | 4.60      | 4.62  | 4.66     | 4.52     | 4.61             |
| 2014     | Annual           | 4.30      | 4.31  | 4.28     | 4.23     | 4.32             |
|          | Summer           | 4.17      | 4.16  | 4.10     | 4.09     | 4.18             |
|          | Winter 2014/2015 | 3.11      | 3.12  | 3.07     | 3.11     | 3.21             |
| 2015 YTD | Annual           | 2.73      | 2.73  | 2.66     | 2.71     | 2.78             |
|          | Summer           | 2.72      | 2.71  | 2.64     | 2.68     | 2.74             |
|          | Winter 2015/2016 |           |       |          |          |                  |

Notes:



Notes:

#### **Gulf Day-Ahead Basis**



Notes:

#### **Gulf Day-Ahead Basis To Henry Hub Averaged Monthly**



#### **Daily Texas Natural Gas Demand All Sectors**



Source: Derived from Bentek Energy data

Updated:

August 2015

#### **Texas Natural Gas Consumption for Power Generation**



Updated: August 2015

Federal Energy Regulatory Commission • Market Oversight • <a href="www.ferc.gov/oversight">www.ferc.gov/oversight</a>

# **CAISO** Real Time Prices—Two Year History

Federal Energy Regulatory Commission • Market Oversight • <a href="www.ferc.gov/oversight">www.ferc.gov/oversight</a>

### **CAISO System Daily Average Load —Two Year History**