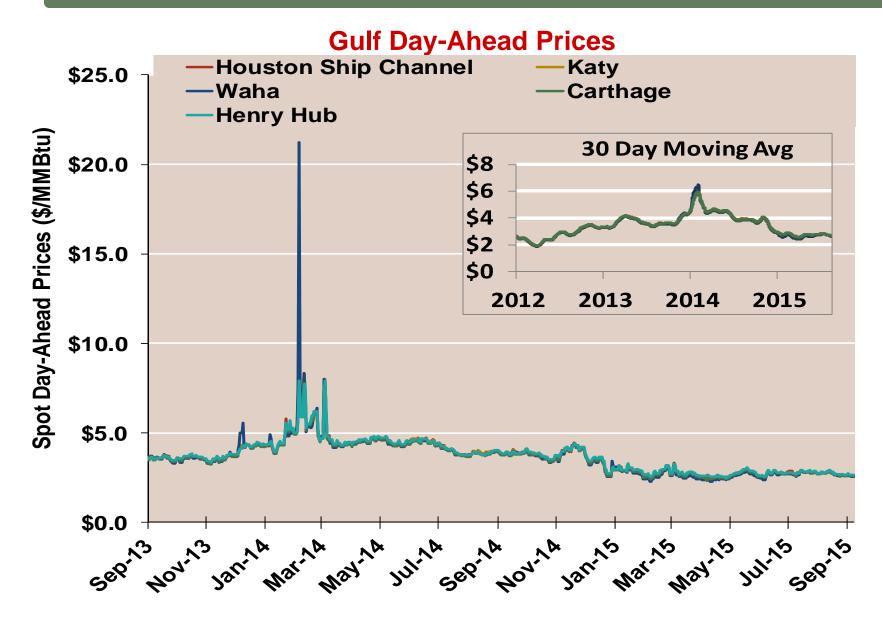

# **Gulf Day-Ahead Prices Averaged Annually/Seasonally**

|          | Average Day      |           |       |          |          |                  |
|----------|------------------|-----------|-------|----------|----------|------------------|
|          | Ahead Prices     | Houston   | Katy  |          | Carthage |                  |
|          | (\$/MMBtu)       | Ship Chnl | Texas | Waha Hub | TX       | <b>Henry Hub</b> |
| 2012     | Annual           | 2.71      | 2.72  | 2.70     | 2.68     | 2.75             |
|          | Summer           | 2.65      | 2.66  | 2.64     | 2.62     | 2.69             |
|          | Winter 2012/2013 | 3.41      | 3.43  | 3.41     | 3.41     | 3.47             |
| 2013     | Annual           | 3.70      | 3.70  | 3.67     | 3.66     | 3.72             |
|          | Summer           | 3.75      | 3.74  | 3.69     | 3.69     | 3.76             |
|          | Winter 2013/2014 | 4.60      | 4.62  | 4.66     | 4.52     | 4.61             |
| 2014     | Annual           | 4.30      | 4.31  | 4.28     | 4.23     | 4.32             |
|          | Summer           | 4.17      | 4.16  | 4.10     | 4.09     | 4.18             |
|          | Winter 2014/2015 | 3.11      | 3.12  | 3.07     | 3.11     | 3.21             |
| 2015 YTD | Annual           | 2.73      | 2.73  | 2.66     | 2.71     | 2.78             |
|          | Summer           | 2.72      | 2.71  | 2.64     | 2.68     | 2.74             |
|          | Winter 2015/2016 |           |       |          |          |                  |