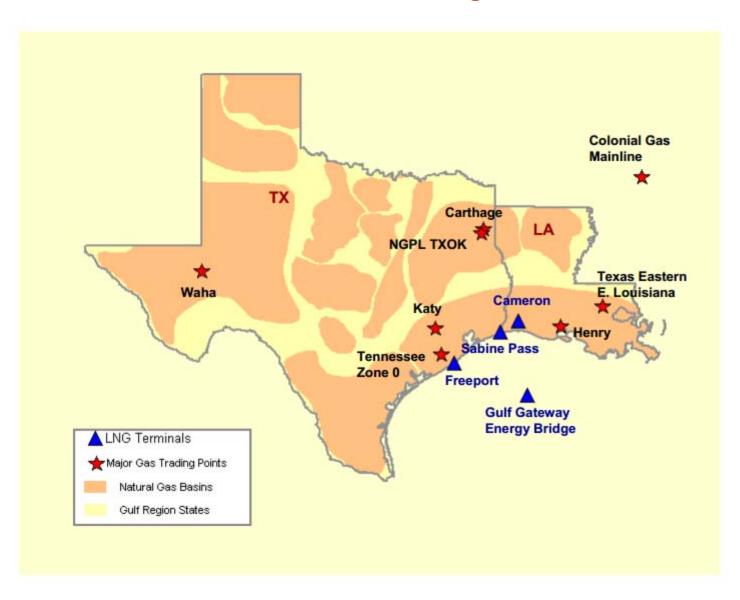

## **Gulf Natural Gas Region**



# **Gulf Day-Ahead Prices Averaged Annually/Seasonally**

|          | Average Day      |           |       |          |          |                  |
|----------|------------------|-----------|-------|----------|----------|------------------|
|          | Ahead Prices     | Houston   | Katy  |          | Carthage |                  |
|          | (\$/MMBtu)       | Ship Chnl | Texas | Waha Hub | TX       | <b>Henry Hub</b> |
| 2012     | Annual           | 2.71      | 2.72  | 2.70     | 2.68     | 2.75             |
|          | Summer           | 2.65      | 2.66  | 2.64     | 2.62     | 2.69             |
|          | Winter 2012/2013 | 3.41      | 3.43  | 3.41     | 3.41     | 3.47             |
| 2013     | Annual           | 3.70      | 3.70  | 3.67     | 3.66     | 3.72