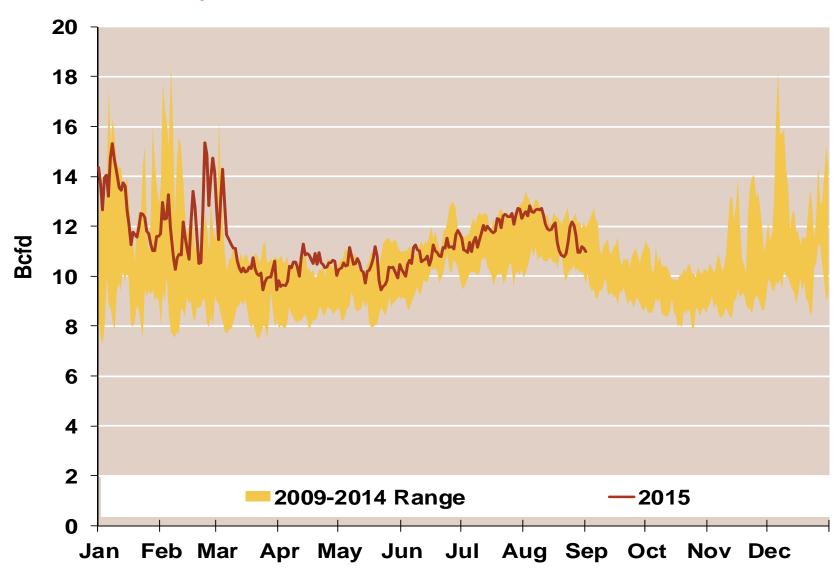

#### **Daily Texas Natural Gas Demand All Sectors**

Source: Derived from Bentek Energy data

Updated:

August 2015