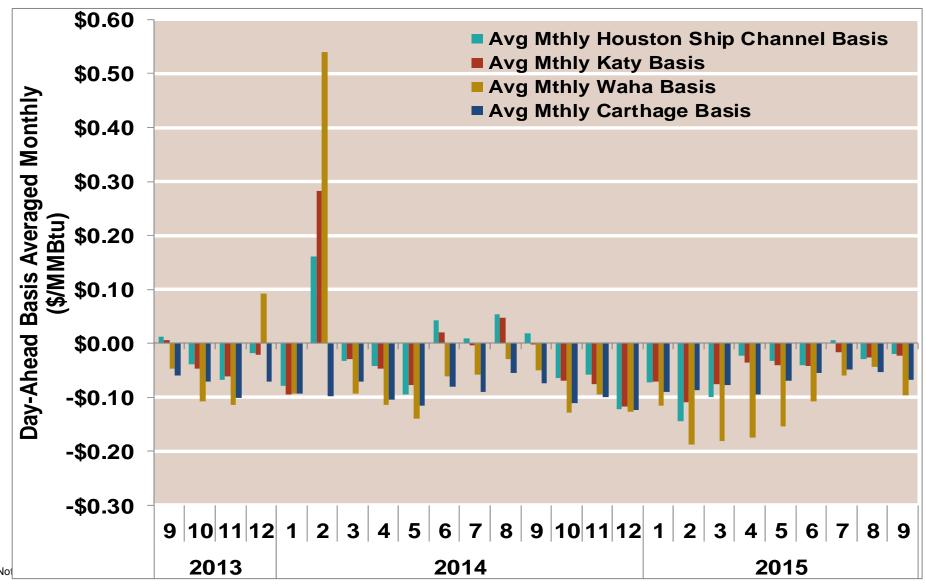

69     | 3.76             |
|          | Winter 2013/2014 | 4.60      | 4.62  | 4.66     | 4.52     | 4.61             |
| 2014     | Annual           | 4.30      | 4.31  | 4.28     | 4.23     | 4.32             |
|          | Summer           | 4.17      | 4.16  | 4.10     | 4.09     | 4.18             |
|          | Winter 2014/2015 | 3.11      | 3.12  | 3.07     | 3.11     | 3.21             |
| 2015 YTD | Annual           | 2.73      | 2.73  | 2.66     | 2.71     | 2.78             |
|          | Summer           | 2.72      | 2.71  | 2.64     | 2.68     | 2.74             |
|          | Winter 2015/2016 |           |       |          |          |                  |

Notes:



Notes:

#### **Gulf Day-Ahead Basis**



Notes:

#### **Gulf Day-Ahead Basis To Henry Hub Averaged Monthly**



#### **Daily Texas Natural Gas Demand All Sectors**



Source: Derived from Bentek Energy data

Updated:

August 2015

#### **Texas Natural Gas Consumption for Power Generation**



Updated: August 2015

Federal Energy Regulatory Commission • Market Oversight • <a href="www.ferc.gov/oversight">www.ferc.gov/oversight</a>

# **CAISO** Real Time Prices—Two Year History

Federal Energy Regulatory Commission • Market Oversight • <a href="www.ferc.gov/oversight">www.ferc.gov/oversight</a>

### **CAISO System Daily Average Load —Two Year History**