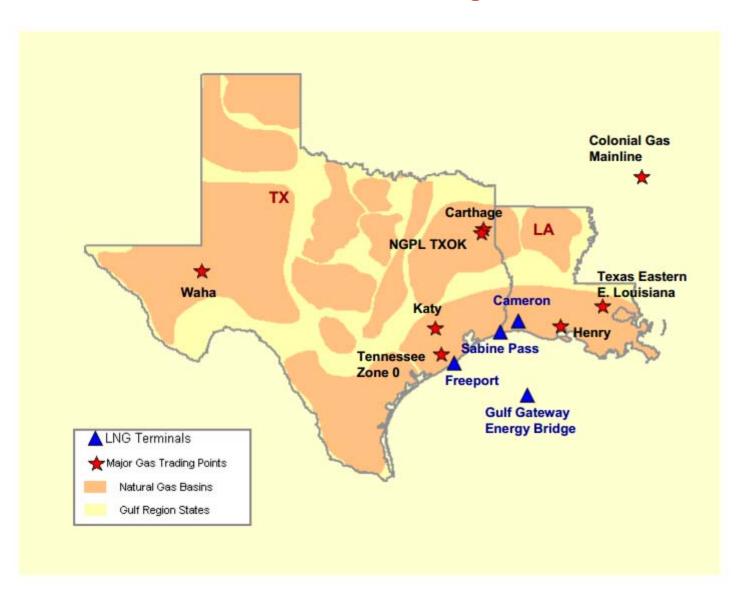

## **Gulf Natural Gas Region**



# **Gulf Day-Ahead Prices Averaged Annually/Seasonally**

|          | Average Day Ahead Prices | Houston   | Katy  | Maha III.ib | Carthage | I I a sa su a I I a da |
|----------|--------------------------|-----------|-------|-------------|----------|------------------------|
|          | (\$/MMBtu)               | Ship Chnl | Texas | Waha Hub    | TX       | Henry Hub              |
| 2012     | Annual                   | 2.71      | 2.72  | 2.70        | 2.68     | 2.75                   |
|          | Summer                   | 2.65      | 2.66  | 2.64        | 2.62     | 2.69                   |
|          | Winter 2012/2013         | 3.41      | 3.43  | 3.41        | 3.41     | 3.47                   |
| 2013     | Annual                   | 3.70      | 3.70  | 3.67        | 3.66