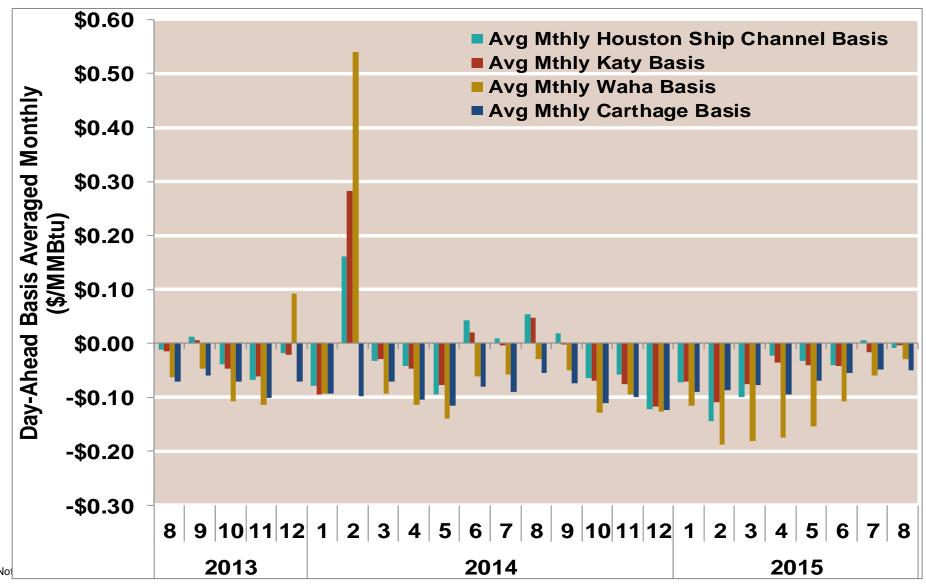

|
| 2014     | Annual                   | 4.30      | 4.31  | 4.28        | 4.23     | 4.32                   |
|          | Summer                   | 4.17      | 4.16  | 4.10        | 4.09     | 4.18                   |
|          | Winter 2014/2015         | 3.11      | 3.12  | 3.07        | 3.11     | 3.21                   |
| 2015 YTD | Annual                   | 2.73      | 2.73  | 2.64        | 2.71     | 2.79                   |
|          | Summer                   | 2.70      | 2.69  | 2.59        | 2.66     | 2.73                   |
|          | Winter 2015/2016         |           |       |             |          |                        |

Notes:



Notes:

#### **Gulf Day-Ahead Basis**



Notes:

#### **Gulf Day-Ahead Basis To Henry Hub Averaged Monthly**



#### **Daily Texas Natural Gas Demand All Sectors**



Source: Derived from Bentek Energy data

Updated:

July 2015

#### **Texas Natural Gas Consumption for Power Generation**



Updated: July 2015

Federal Energy Regulatory Commission • Market Oversight • <a href="www.ferc.gov/oversight">www.ferc.gov/oversight</a>

# **CAISO** Real Time Prices—Two Year History

Federal Energy Regulatory Commission • Market Oversight • <a href="www.ferc.gov/oversight">www.ferc.gov/oversight</a>

### **CAISO System Daily Average Load —Two Year History**