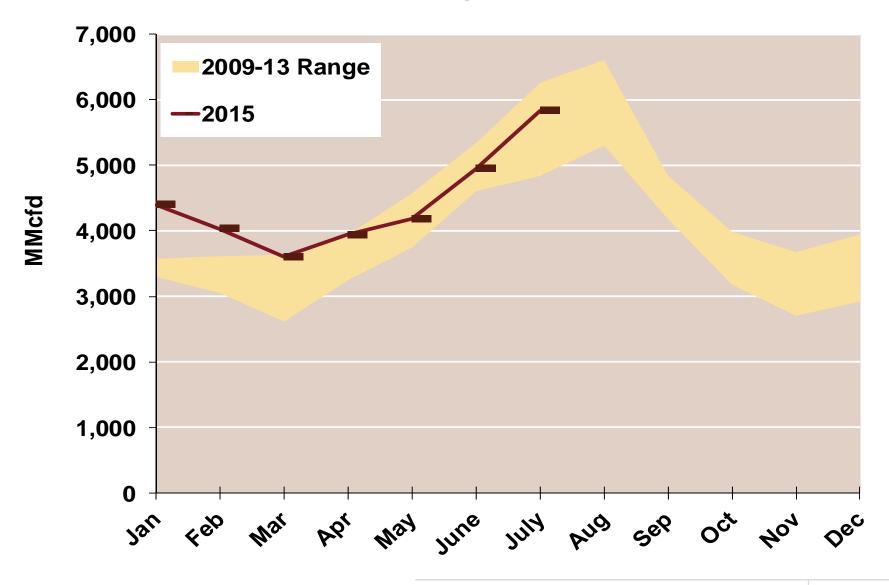

#### **Texas Natural Gas Consumption for Power Generation**

Updated: July 2015

Federal Energy Regulatory Commission • Market Oversight • <a href="www.ferc.gov/oversight">www.ferc.gov/oversight</a>