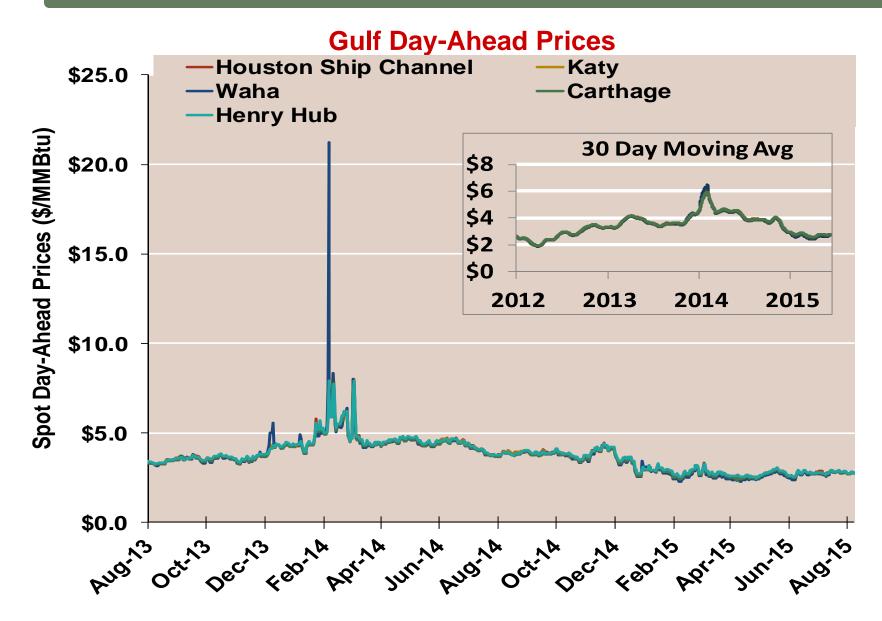

# **Gulf Day-Ahead Prices Averaged Annually/Seasonally**

|          | Average Day Ahead Prices | Houston   | Katy  | Maha III.ib | Carthage | I I a sa su a I I a da |
|----------|--------------------------|-----------|-------|-------------|----------|------------------------|
|          | (\$/MMBtu)               | Ship Chnl | Texas | Waha Hub    | TX       | Henry Hub              |
| 2012     | Annual                   | 2.71      | 2.72  | 2.70        | 2.68     | 2.75                   |
|          | Summer                   | 2.65      | 2.66  | 2.64        | 2.62     | 2.69                   |
|          | Winter 2012/2013         | 3.41      | 3.43  | 3.41        | 3.41     | 3.47                   |
| 2013     | Annual                   | 3.70      | 3.70  | 3.67        | 3.66     | 3.72                   |
|          | Summer                   | 3.75      | 3.74  | 3.69        | 3.69     | 3.76                   |
|          | Winter 2013/2014         | 4.60      | 4.62  | 4.66        | 4.52     | 4.61                   |
| 2014     | Annual                   | 4.30      | 4.31  | 4.28        | 4.23     | 4.32                   |
|          | Summer                   | 4.17      | 4.16  | 4.10        | 4.09     | 4.18                   |
|          | Winter 2014/2015         | 3.11      | 3.12  | 3.07        | 3.11     | 3.21                   |
| 2015 YTD | Annual                   | 2.73      | 2.73  | 2.64        | 2.71     | 2.79                   |
|          | Summer                   | 2.70      | 2.69  | 2.59        | 2.66     | 2.73                   |
|          | Winter 2015/2016         |           |       |             |          |                        |