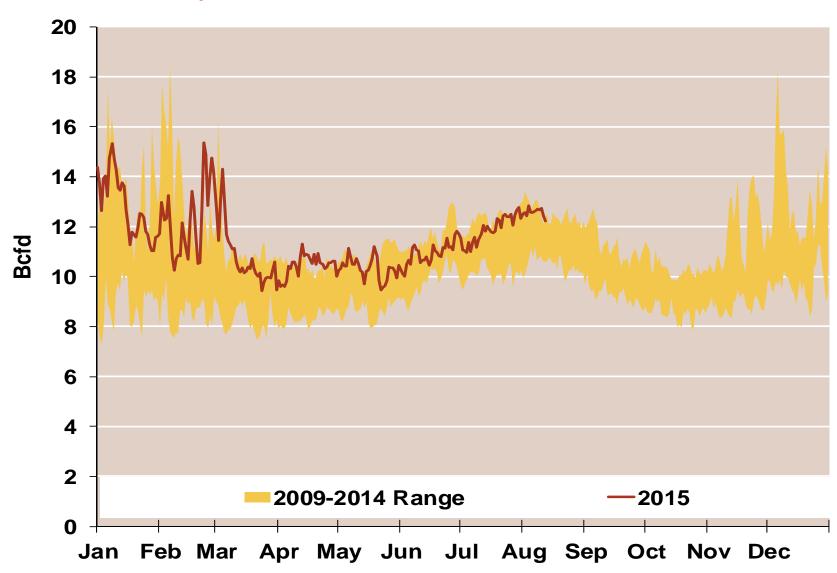

#### **Daily Texas Natural Gas Demand All Sectors**

Source: Derived from Bentek Energy data

Updated:

July 2015