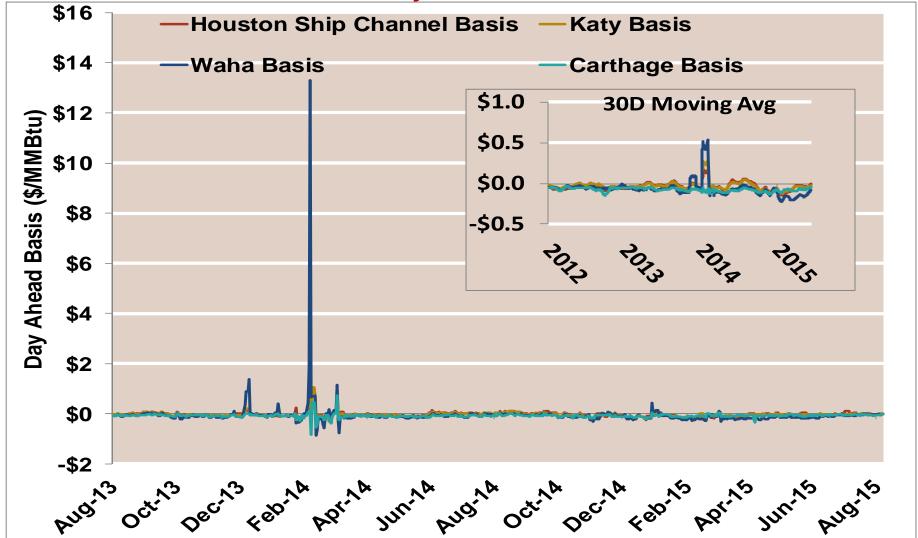

2013/2014         | 4.60      | 4.62  | 4.66        | 4.52     | 4.61                   |
| 2014     | Annual                   | 4.30      | 4.31  | 4.28        | 4.23     | 4.32                   |
|          | Summer                   | 4.17      | 4.16  | 4.10        | 4.09     | 4.18                   |
|          | Winter 2014/2015         | 3.11      | 3.12  | 3.07        | 3.11     | 3.21                   |
| 2015 YTD | Annual                   | 2.73      | 2.73  | 2.64        | 2.71     | 2.79                   |
|          | Summer                   | 2.70      | 2.69  | 2.59        | 2.66     | 2.73                   |
|          | Winter 2015/2016         |           |       |             |          |                        |

Notes:



Notes:

#### **Gulf Day-Ahead Basis**



Notes:

#### **Gulf Day-Ahead Basis To Henry Hub Averaged Monthly**



#### **Daily Texas Natural Gas Demand All Sectors**



Source: Derived from Bentek Energy data

Updated:

July 2015

#### **Texas Natural Gas Consumption for Power Generation**



Updated: July 2015

Federal Energy Regulatory Commission • Market Oversight • <a href="www.ferc.gov/oversight">www.ferc.gov/oversight</a>

# **CAISO** Real Time Prices—Two Year History

Federal Energy Regulatory Commission • Market Oversight • <a href="www.ferc.gov/oversight">www.ferc.gov/oversight</a>

### **CAISO System Daily Average Load —Two Year History**