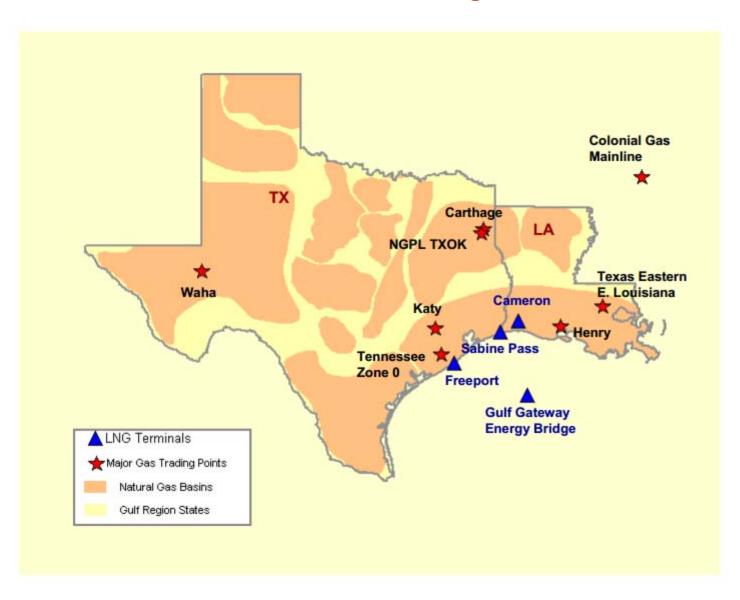

## **Gulf Natural Gas Region**



# **Gulf Day-Ahead Prices Averaged Annually/Seasonally**

|          | Average Day Ahead Prices | Houston   | Katy  | Maha III.ib | Carthage | I I a sa se a I I a da |
|----------|--------------------------|-----------|-------|-------------|----------|------------------------|
|          | (\$/MMBtu)               | Ship Chnl | Texas | Waha Hub    | TX       | Henry Hub              |
| 2012     | Annual                   | 2.71      | 2.72  | 2.70        | 2.68     | 2.75                   |
|          | Summer                   | 2.65      | 2.66  | 2.64        | 2.62     | 2.69                   |
|          | Winter 2012/2013         | 3.41      | 3.43  | 3.41        | 3.41     | 3.47                   |
| 2013     | Annual                   | 3.70      | 3.70  | 3.67        | 3.66