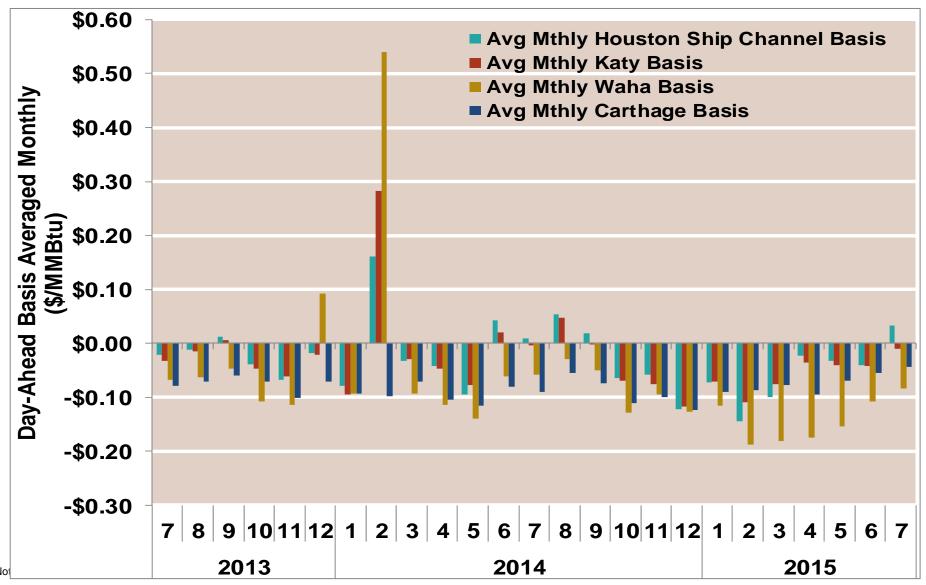

|
| 2014     | Annual                   | 4.30      | 4.31  | 4.28        | 4.23     | 4.32                   |
|          | Summer                   | 4.17      | 4.16  | 4.10        | 4.09     | 4.18                   |
|          | Winter 2014/2015         | 3.11      | 3.12  | 3.07        | 3.11     | 3.21                   |
| 2015 YTD | Annual                   | 2.72      | 2.72  | 2.62        | 2.71     | 2.79                   |
|          | Summer                   | 2.66      | 2.65  | 2.53        | 2.61     | 2.69                   |
|          | Winter 2015/2016         |           |       |             |          |                        |

Notes:



Notes:

#### **Gulf Day-Ahead Basis**



Notes:

#### **Gulf Day-Ahead Basis To Henry Hub Averaged Monthly**



#### **Daily Texas Natural Gas Demand All Sectors**



Source: Derived from Bentek Energy data

Updated:

June 2015

#### **Texas Natural Gas Consumption for Power Generation**



Source: Derived from Bentek Energy data

Updated:

June 2015

Federal Energy Regulatory Commission • Market Oversight • <a href="www.ferc.gov/oversight">www.ferc.gov/oversight</a>

# **CAISO** Real Time Prices—Two Year History

Federal Energy Regulatory Commission • Market Oversight • <a href="www.ferc.gov/oversight">www.ferc.gov/oversight</a>

### **CAISO System Daily Average Load —Two Year History**