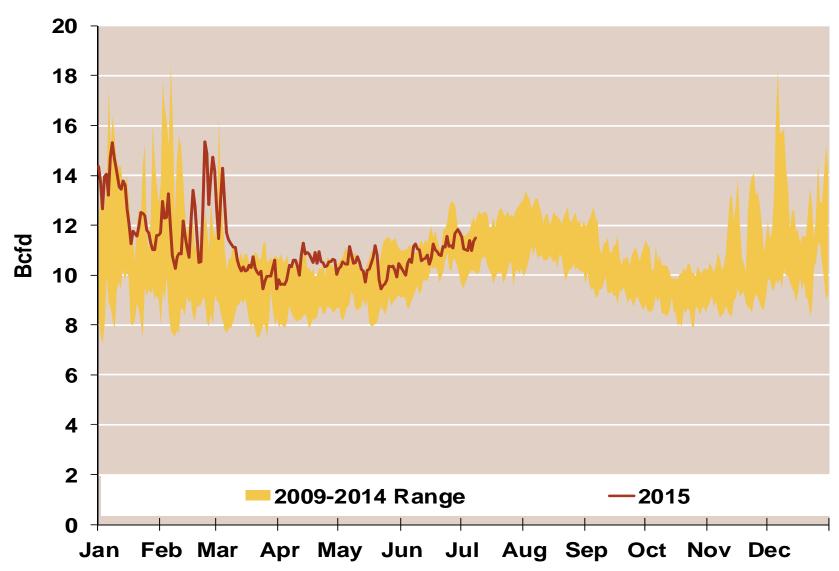

#### **Daily Texas Natural Gas Demand All Sectors**

Source: Derived from Bentek Energy data

Updated:

June 2015