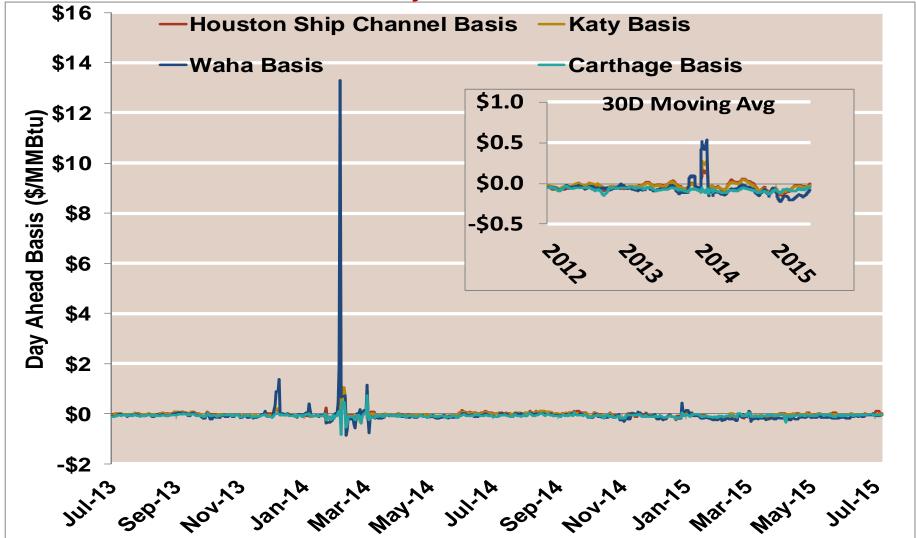

2013/2014         | 4.60      | 4.62  | 4.66        | 4.52     | 4.61                   |
| 2014     | Annual                   | 4.30      | 4.31  | 4.28        | 4.23     | 4.32                   |
|          | Summer                   | 4.17      | 4.16  | 4.10        | 4.09     | 4.18                   |
|          | Winter 2014/2015         | 3.11      | 3.12  | 3.07        | 3.11     | 3.21                   |
| 2015 YTD | Annual                   | 2.72      | 2.72  | 2.62        | 2.71     | 2.79                   |
|          | Summer                   | 2.66      | 2.65  | 2.53        | 2.61     | 2.69                   |
|          | Winter 2015/2016         |           |       |             |          |                        |

Notes:



Notes:

#### **Gulf Day-Ahead Basis**



Notes:

#### **Gulf Day-Ahead Basis To Henry Hub Averaged Monthly**



#### **Daily Texas Natural Gas Demand All Sectors**



Source: Derived from Bentek Energy data

Updated:

June 2015

#### **Texas Natural Gas Consumption for Power Generation**



Source: Derived from Bentek Energy data

Updated:

June 2015

Federal Energy Regulatory Commission • Market Oversight • <a href="www.ferc.gov/oversight">www.ferc.gov/oversight</a>

# **CAISO** Real Time Prices—Two Year History

Federal Energy Regulatory Commission • Market Oversight • <a href="www.ferc.gov/oversight">www.ferc.gov/oversight</a>

### **CAISO System Daily Average Load —Two Year History**