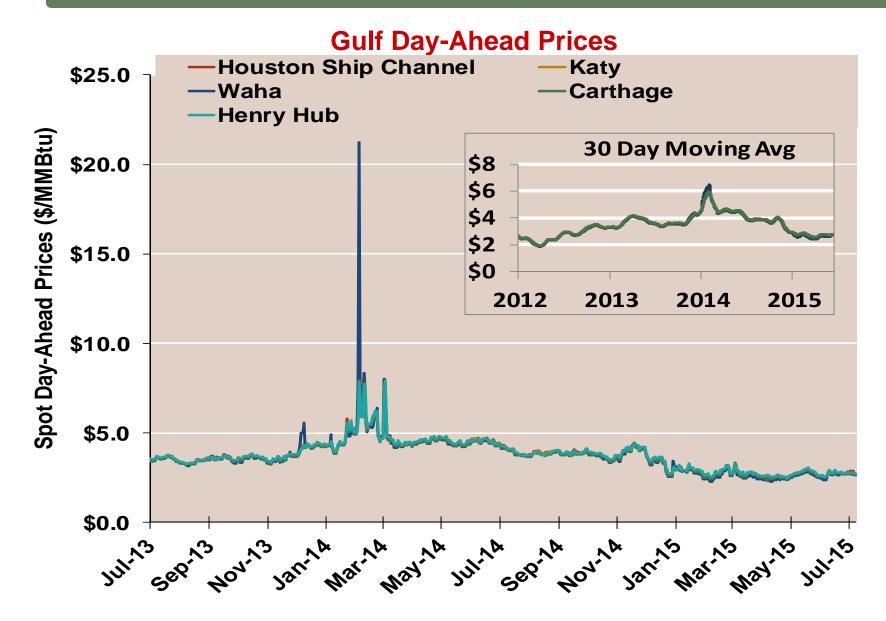

# **Gulf Day-Ahead Prices Averaged Annually/Seasonally**

|          | Average Day Ahead Prices | Houston   | Katy  | Maha III.ib | Carthage | I I a sa se a I I a da |
|----------|--------------------------|-----------|-------|-------------|----------|------------------------|
|          | (\$/MMBtu)               | Ship Chnl | Texas | Waha Hub    | TX       | Henry Hub              |
| 2012     | Annual                   | 2.71      | 2.72  | 2.70        | 2.68     | 2.75                   |
|          | Summer                   | 2.65      | 2.66  | 2.64        | 2.62     | 2.69                   |
|          | Winter 2012/2013         | 3.41      | 3.43  | 3.41        | 3.41     | 3.47                   |
| 2013     | Annual                   | 3.70      | 3.70  | 3.67        | 3.66     | 3.72                   |
|          | Summer                   | 3.75      | 3.74  | 3.69        | 3.69     | 3.76                   |
|          | Winter 2013/2014         | 4.60      | 4.62  | 4.66        | 4.52     | 4.61                   |
| 2014     | Annual                   | 4.30      | 4.31  | 4.28        | 4.23     | 4.32                   |
|          | Summer                   | 4.17      | 4.16  | 4.10        | 4.09     | 4.18                   |
|          | Winter 2014/2015         | 3.11      | 3.12  | 3.07        | 3.11     | 3.21                   |
| 2015 YTD | Annual                   | 2.72      | 2.72  | 2.62        | 2.71     | 2.79                   |
|          | Summer                   | 2.66      | 2.65  | 2.53        | 2.61     | 2.69                   |
|          | Winter 2015/2016         |           |       |             |          |                        |