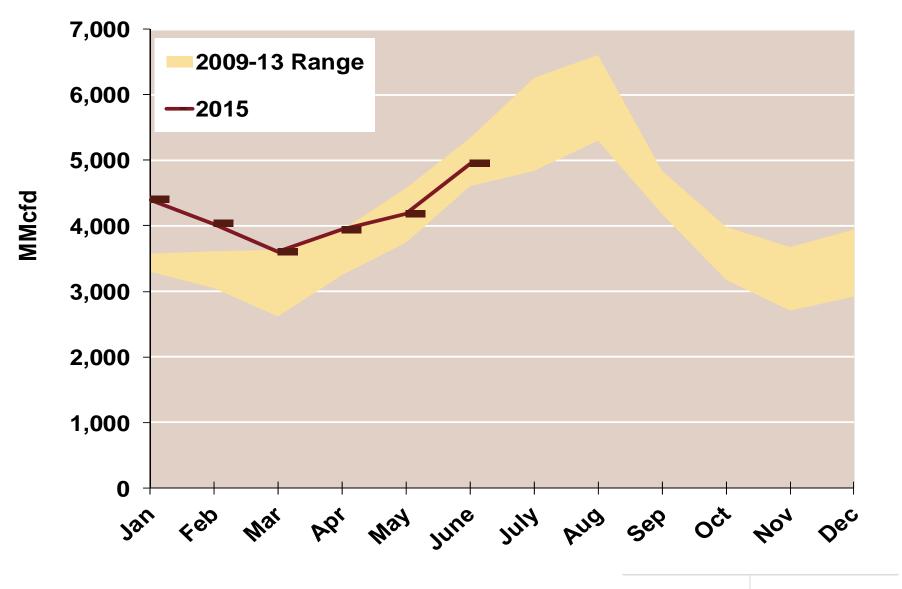

#### **Texas Natural Gas Consumption for Power Generation**

Source: Derived from Bentek Energy data

Updated:

June 2015

Federal Energy Regulatory Commission • Market Oversight • <a href="www.ferc.gov/oversight">www.ferc.gov/oversight</a>