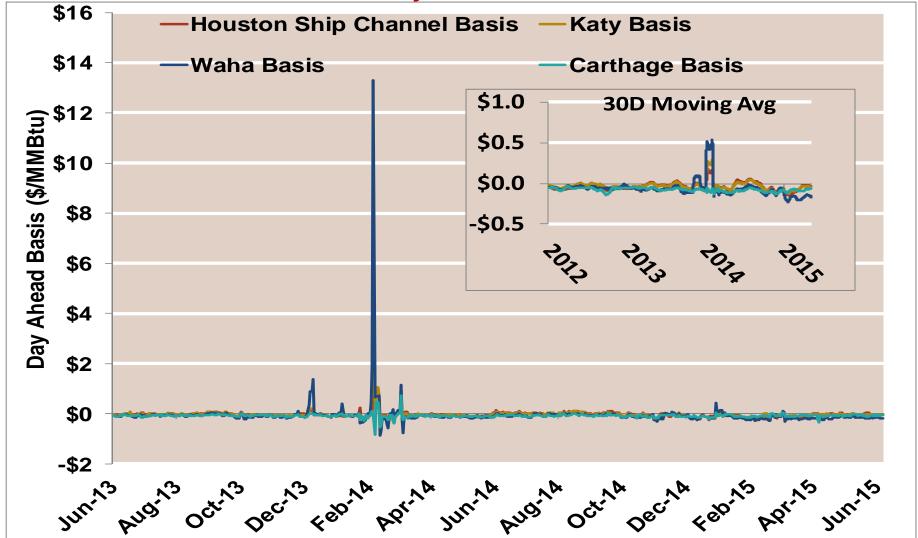

|
|          | Summer           | 3.75      | 3.74  | 3.69     | 3.69     | 3.76             |
|          | Winter 2013/2014 | 4.60      | 4.62  | 4.66     | 4.52     | 4.61             |
| 2014     | Annual           | 4.30      | 4.31  | 4.28     | 4.23     | 4.32             |
|          | Summer           | 4.17      | 4.16  | 4.10     | 4.09     | 4.18             |
|          | Winter 2014/2015 | 3.11      | 3.12  | 3.07     | 3.11     | 3.21             |
| 2015 YTD | Annual           | 2.72      | 2.72  | 2.62     | 2.71     | 2.79             |
|          | Summer           | 2.66      | 2.65  | 2.53     | 2.61     | 2.69             |
|          | Winter 2015/2016 |           |       |          |          |                  |

Notes:



Notes:

#### **Gulf Day-Ahead Basis**



Notes:

#### **Gulf Day-Ahead Basis To Henry Hub Averaged Monthly**



#### **Daily Texas Natural Gas Demand All Sectors**



Source: Derived from Bentek Energy data

Updated:

May 2015

#### **Texas Natural Gas Consumption for Power Generation**



Updated: May 2015

Federal Energy Regulatory Commission • Market Oversight • <a href="www.ferc.gov/oversight">www.ferc.gov/oversight</a>

# **CAISO** Real Time Prices—Two Year History

Federal Energy Regulatory Commission • Market Oversight • <a href="www.ferc.gov/oversight">www.ferc.gov/oversight</a>

### **CAISO System Daily Average Load —Two Year History**