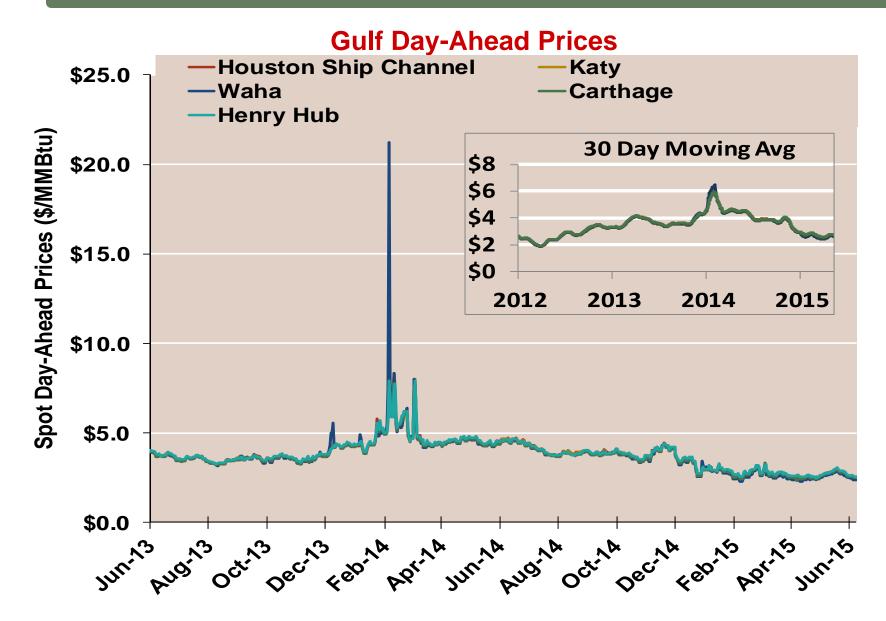

# Gulf Day-Ahead Prices Averaged Annually/Seasonally

|          | Average Day      |           |       |          |          |                  |
|----------|------------------|-----------|-------|----------|----------|------------------|
|          | Ahead Prices     | Houston   | Katy  |          | Carthage |                  |
|          | (\$/MMBtu)       | Ship Chnl | Texas | Waha Hub | TX       | <b>Henry Hub</b> |
| 2012     | Annual           | 2.71      | 2.72  | 2.70     | 2.68     | 2.75             |
|          | Summer           | 2.65      | 2.66  | 2.64     | 2.62     | 2.69             |
|          | Winter 2012/2013 | 3.41      | 3.43  | 3.41     | 3.41     | 3.47             |
| 2013     | Annual           | 3.70      | 3.70  | 3.67     | 3.66     | 3.72             |
|          | Summer           | 3.75      | 3.74  | 3.69     | 3.69     | 3.76             |
|          | Winter 2013/2014 | 4.60      | 4.62  | 4.66     | 4.52     | 4.61             |
| 2014     | Annual           | 4.30      | 4.31  | 4.28     | 4.23     | 4.32             |
|          | Summer           | 4.17      | 4.16  | 4.10     | 4.09     | 4.18             |
|          | Winter 2014/2015 | 3.11      | 3.12  | 3.07     | 3.11     | 3.21             |
| 2015 YTD | Annual           | 2.72      | 2.72  | 2.62     | 2.71     | 2.79             |
|          | Summer           | 2.66      | 2.65  | 2.53     | 2.61     | 2.69             |
|          | Winter 2015/2016 |           |       |          |          |                  |