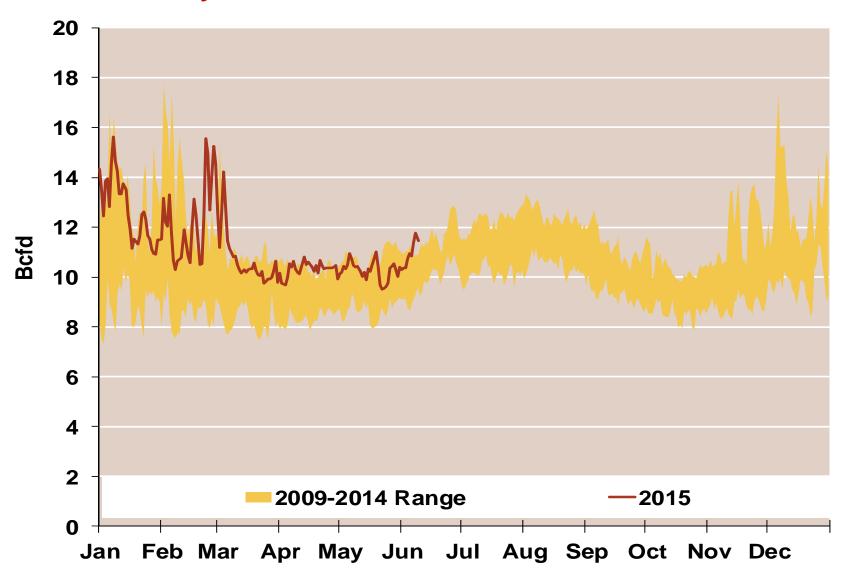

#### **Daily Texas Natural Gas Demand All Sectors**

Source: Derived from Bentek Energy data

Updated:

May 2015