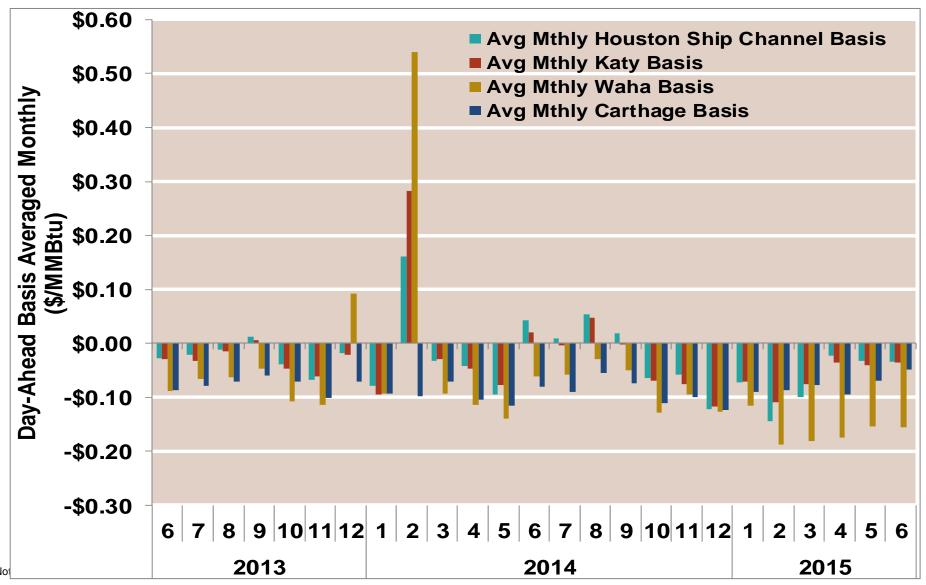

69     | 3.76             |
|          | Winter 2013/2014 | 4.60      | 4.62  | 4.66     | 4.52     | 4.61             |
| 2014     | Annual           | 4.30      | 4.31  | 4.28     | 4.23     | 4.32             |
|          | Summer           | 4.17      | 4.16  | 4.10     | 4.09     | 4.18             |
|          | Winter 2014/2015 | 3.11      | 3.12  | 3.07     | 3.11     | 3.21             |
| 2015 YTD | Annual           | 2.72      | 2.72  | 2.62     | 2.71     | 2.79             |
|          | Summer           | 2.66      | 2.65  | 2.53     | 2.61     | 2.69             |
|          | Winter 2015/2016 |           |       |          |          |                  |

Notes:



Notes:

#### **Gulf Day-Ahead Basis**



Notes:

#### **Gulf Day-Ahead Basis To Henry Hub Averaged Monthly**



#### **Daily Texas Natural Gas Demand All Sectors**



Source: Derived from Bentek Energy data

Updated:

May 2015

#### **Texas Natural Gas Consumption for Power Generation**



Updated: May 2015

Federal Energy Regulatory Commission • Market Oversight • <a href="www.ferc.gov/oversight">www.ferc.gov/oversight</a>

# **CAISO** Real Time Prices—Two Year History

Federal Energy Regulatory Commission • Market Oversight • <a href="www.ferc.gov/oversight">www.ferc.gov/oversight</a>

### **CAISO System Daily Average Load —Two Year History**