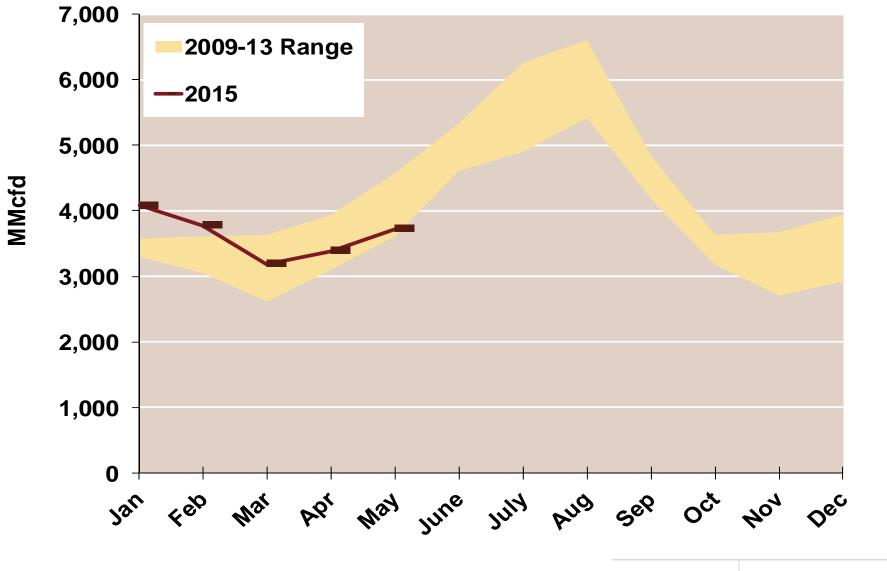

#### **Texas Natural Gas Consumption for Power Generation**

Updated: May 2015

Federal Energy Regulatory Commission • Market Oversight • <a href="www.ferc.gov/oversight">www.ferc.gov/oversight</a>