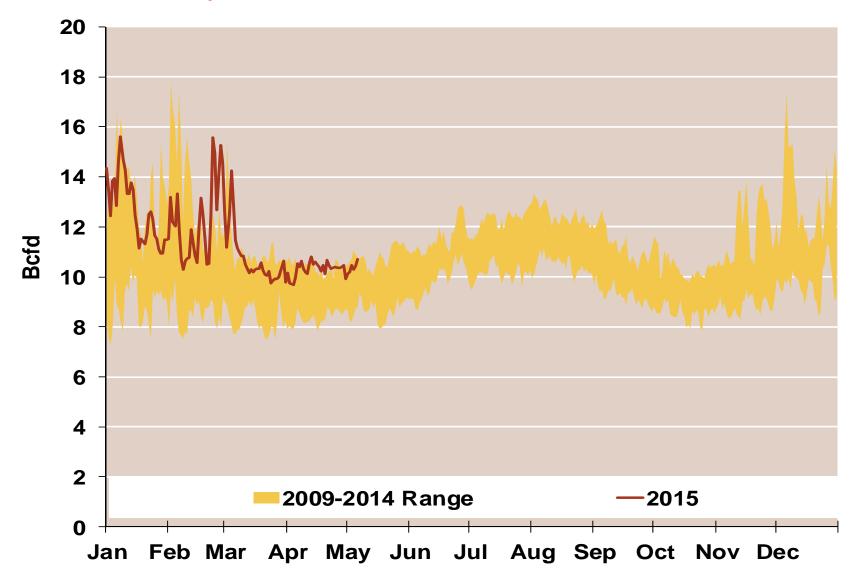

#### **Daily Texas Natural Gas Demand All Sectors**

Source: Derived from Bentek Energy data