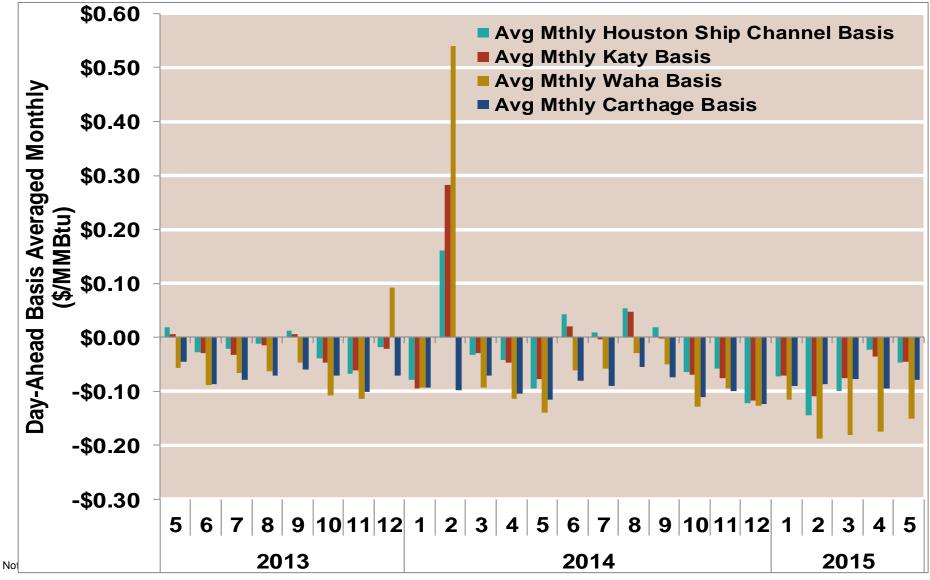

# **Gulf Day-Ahead Basis To Henry Hub Averaged Monthly**

Source: Derived from Bloomberg ICE data

Updated 5/7/2015