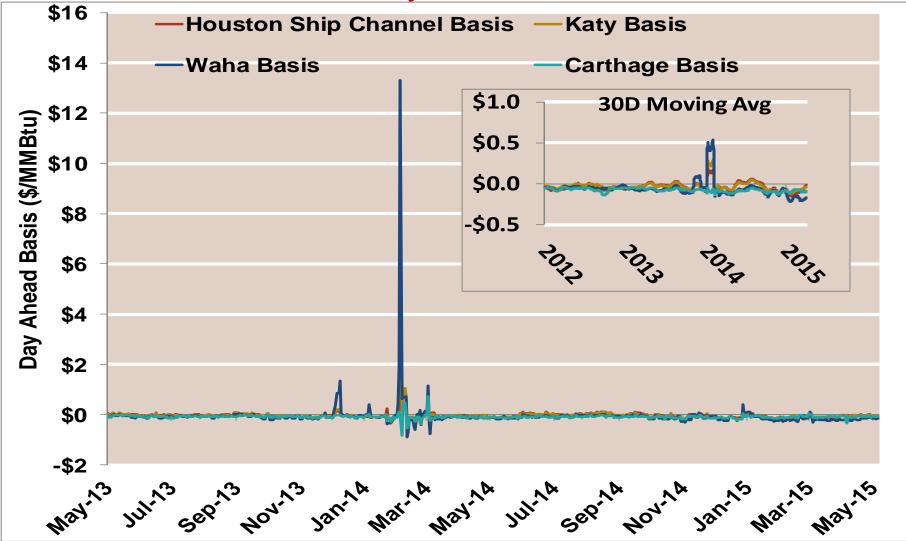

4.17                 | 4.16          | 4.10     | 4.09           | 4.18      |
|          | Winter 2014/2015                          | 3.11                 | 3.12          | 3.07     | 3.11           | 3.21      |
| 2015 YTD | Annual                                    | 2.70                 | 2.72          | 2.62     | 2.70           | 2.79      |
|          | Summer                                    | 2.58                 | 2.57          | 2.44     | 2.51           | 2.61      |
|          | Winter 2015/2016                          |                      |               |          |                |           |

Notes:

#### Southeast Natural Gas Market: Day-Ahead Prices

Federal Energy Regulatory Commission • Market Oversight • www.ferc.gov/oversight



#### **Gulf Day-Ahead Basis**



# **Gulf Day-Ahead Basis To Henry Hub Averaged Monthly**



Source: Derived from Bloomberg ICE data

Updated 5/7/2015

#### **Daily Texas Natural Gas Demand All Sectors**



Source: Derived from Bentek Energy data

### **Texas Natural Gas Consumption for Power Generation**



# **CAISO Real Time Prices—Two Year History**

## **CAISO System Daily Average Load — Two Year History**