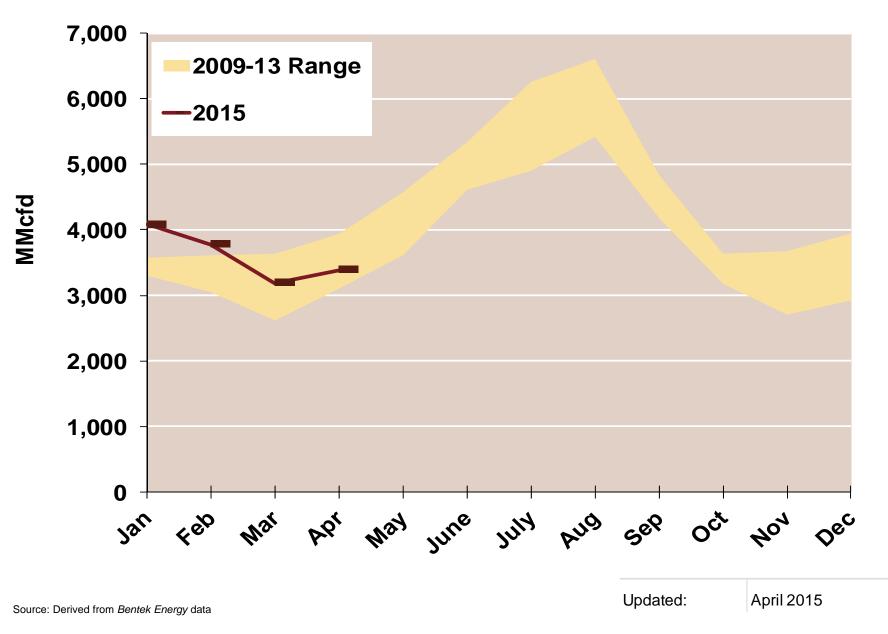

| 2.72          | 2.62     | 2.70           | 2.79      |
|          | Summer                                    | 2.58                 | 2.57          | 2.44     | 2.51           | 2.61      |
|          | Winter 2015/2016                          |                      |               |          |                |           |

Notes:

#### Southeast Natural Gas Market: Day-Ahead Prices

Federal Energy Regulatory Commission • Market Oversight • www.ferc.gov/oversight



#### **Gulf Day-Ahead Basis**



# **Gulf Day-Ahead Basis To Henry Hub Averaged Monthly**



Source: Derived from Bloomberg ICE data

Updated 5/7/2015

#### **Daily Texas Natural Gas Demand All Sectors**



Source: Derived from Bentek Energy data

### **Texas Natural Gas Consumption for Power Generation**



# **CAISO Real Time Prices—Two Year History**

## **CAISO System Daily Average Load — Two Year History**