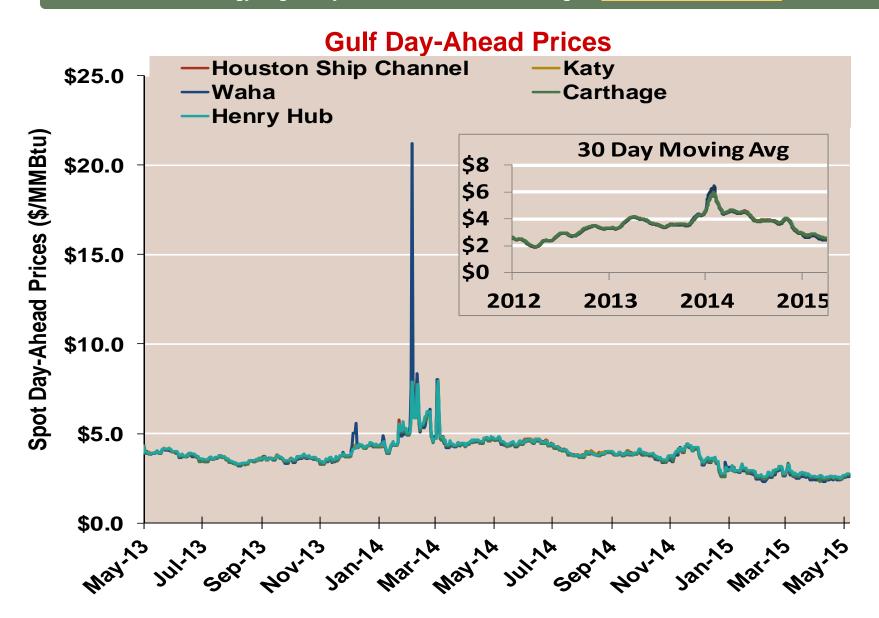

# Gulf Day-Ahead Prices Averaged Annually/Seasonally

|          | Average Day<br>Ahead Prices<br>(\$/MMBtu) | Houston<br>Ship Chnl | Katy<br>Texas | Waha Hub | Carthage<br>TX | Henry Hub |
|----------|-------------------------------------------|----------------------|---------------|----------|----------------|-----------|
| 2012     | Annual                                    | 2.71                 | 2.72          |          | 2.68           |           |
|          | Summer                                    | 2.65                 | 2.66          | 2.64     | 2.62           | 2.69      |
|          | Winter 2012/2013                          | 3.41                 | 3.43          | 3.41     | 3.41           | 3.47      |
| 2013     | Annual                                    | 3.70                 | 3.70          | 3.67     | 3.66           | 3.72      |
|          | Summer                                    | 3.75                 | 3.74          | 3.69     | 3.69           | 3.76      |
|          | Winter 2013/2014                          | 4.60                 | 4.62          | 4.66     | 4.52           | 4.61      |
| 2014     | Annual                                    | 4.30                 | 4.31          | 4.28     | 4.23           | 4.32      |
|          | Summer                                    | 4.17                 | 4.16          | 4.10     | 4.09           | 4.18      |
|          | Winter 2014/2015                          | 3.11                 | 3.12          | 3.07     | 3.11           | 3.21      |
| 2015 YTD | Annual                                    | 2.70                 | 2.72          | 2.62     | 2.70           | 2.79      |
|          | Summer                                    | 2.58                 | 2.57          | 2.44     | 2.51           | 2.61      |
|          | Winter 2015/2016                          |                      |               |          |                |           |