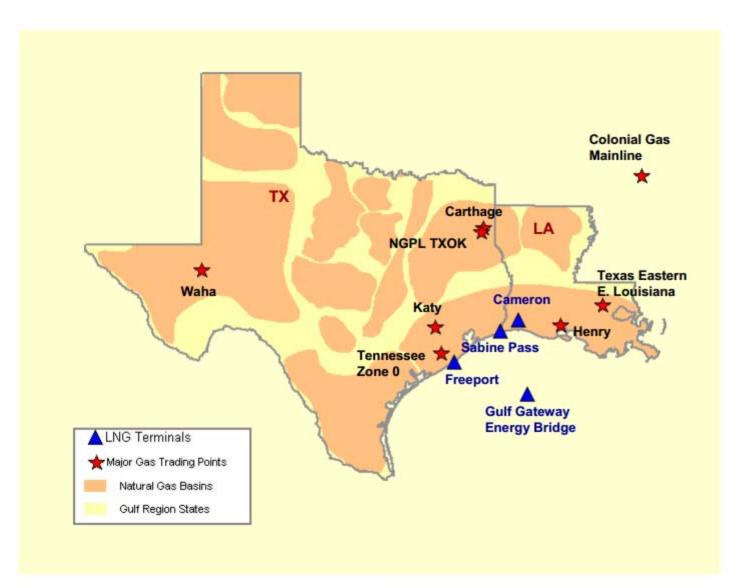

# **Gulf Natural Gas Region**



# Gulf Day-Ahead Prices Averaged Annually/Seasonally

|          | Average Day<br>Ahead Prices<br>(\$/MMBtu) | Houston<br>Ship Chnl | Katy<br>Texas | Waha Hub | Carthage<br>TX | Henry Hub |
|----------|-------------------------------------------|----------------------|---------------|----------|----------------|-----------|
| 2012     | Annual                                    | 2.71                 | 2.72          | 2.70     | 2.68           | 2.75      |
|          | Summer                                    | 2.65                 | 2.66          | 2.64     | 2.62           | 2.69      |
|          | Winter 2012/2013                          | 3.41                 | 3.43          | 3.41     | 3.41           | 3.47      |
| 2013     | Annual                                    | 3.70