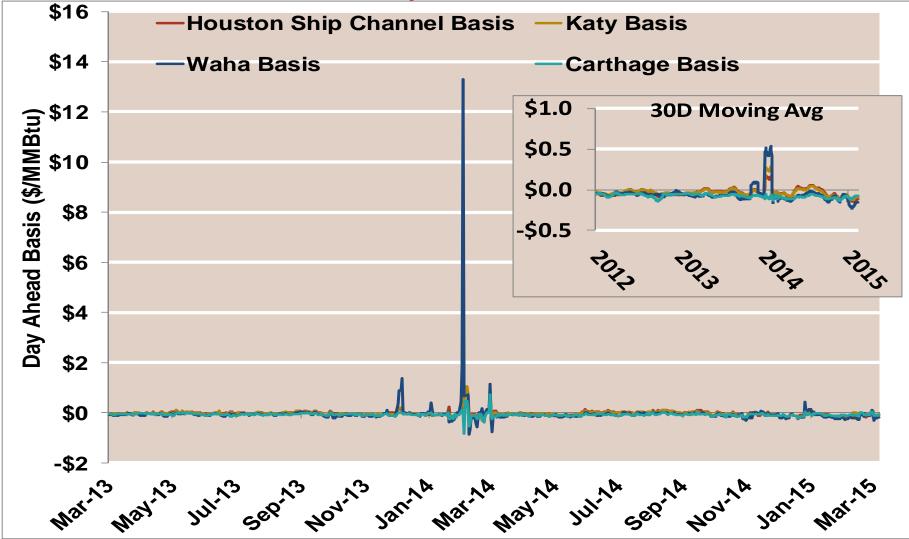

| 4.09           | 4.18      |
|          | Winter 2014/2015                          | 3.15                 | 3.16          | 3.12     | 3.15           | 3.25      |
| 2015 YTD | Annual                                    | 2.78                 | 2.80          | 2.73     | 2.80           | 2.88      |
|          | Summer                                    |                      |               |          |                |           |
|          | Winter 2015/2016                          |                      |               |          |                |           |

#### Southeast Natural Gas Market: Day-Ahead Prices

Federal Energy Regulatory Commission • Market Oversight • www.ferc.gov/oversight



#### Notes:

Source: Derived from Bloomberg ICE data

## **Gulf Day-Ahead Basis**



# **Gulf Day-Ahead Basis To Henry Hub Averaged Monthly**



Source: Derived from Bloomberg ICE data

Updated 3/23/2015

#### **Daily Texas Natural Gas Demand All Sectors**



Source: Derived from Bentek Energy data

## **Texas Natural Gas Consumption for Power Generation**



# **CAISO Real Time Prices—Two Year History**

# **CAISO System Daily Average Load — Two Year History**