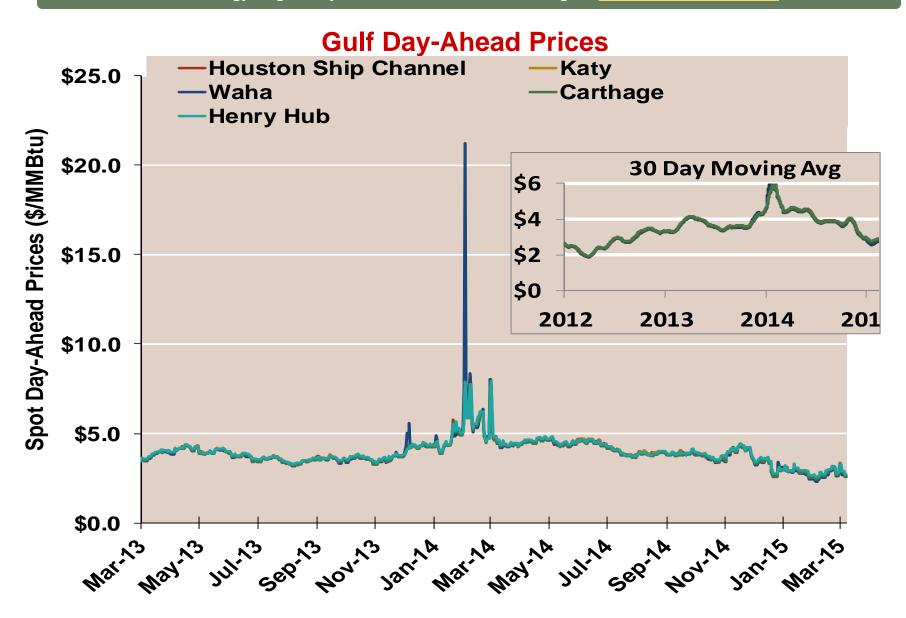

#### Southeast Natural Gas Market: Day-Ahead Prices

Federal Energy Regulatory Commission • Market Oversight • www.ferc.gov/oversight

#### Notes:

Source: Derived from Bloomberg ICE data