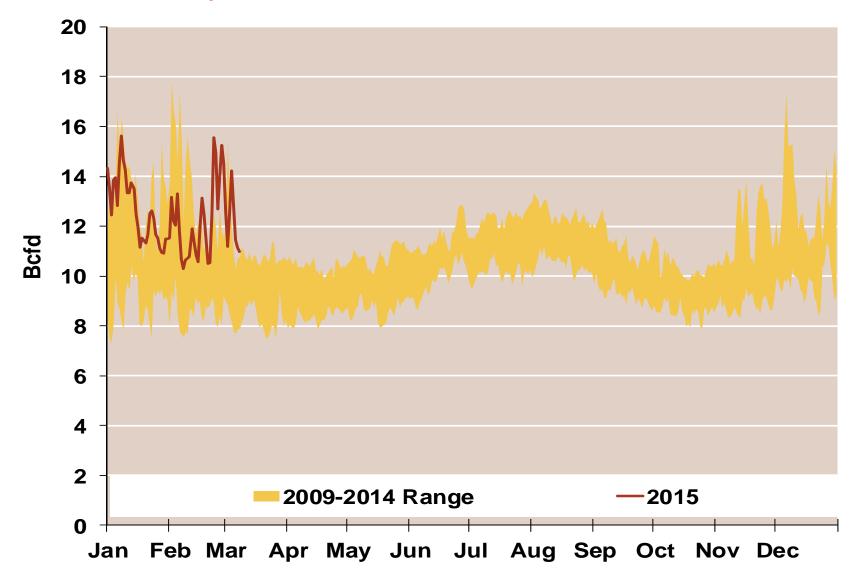

#### **Daily Texas Natural Gas Demand All Sectors**

Source: Derived from Bentek Energy data