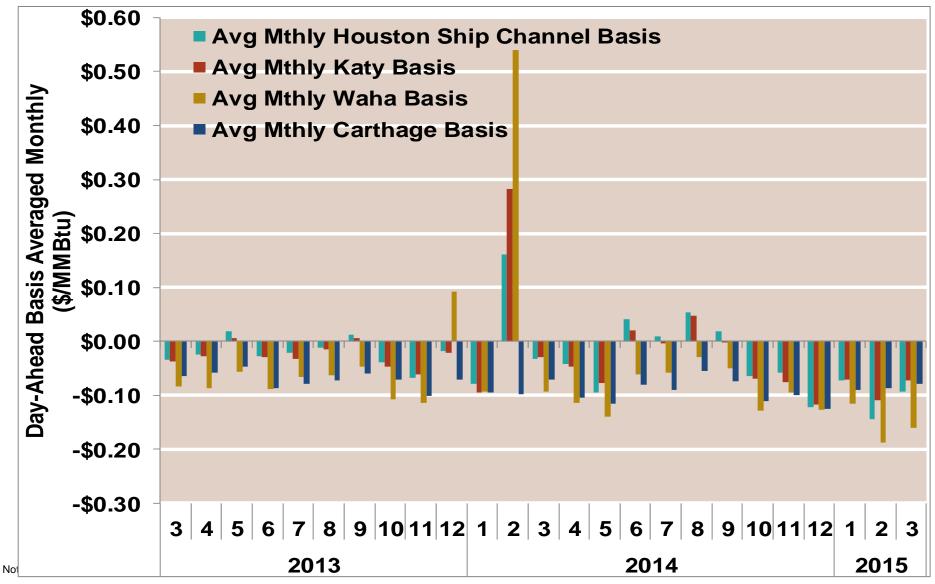

# **Gulf Day-Ahead Basis To Henry Hub Averaged Monthly**

Source: Derived from Bloomberg ICE data

Updated 3/23/2015