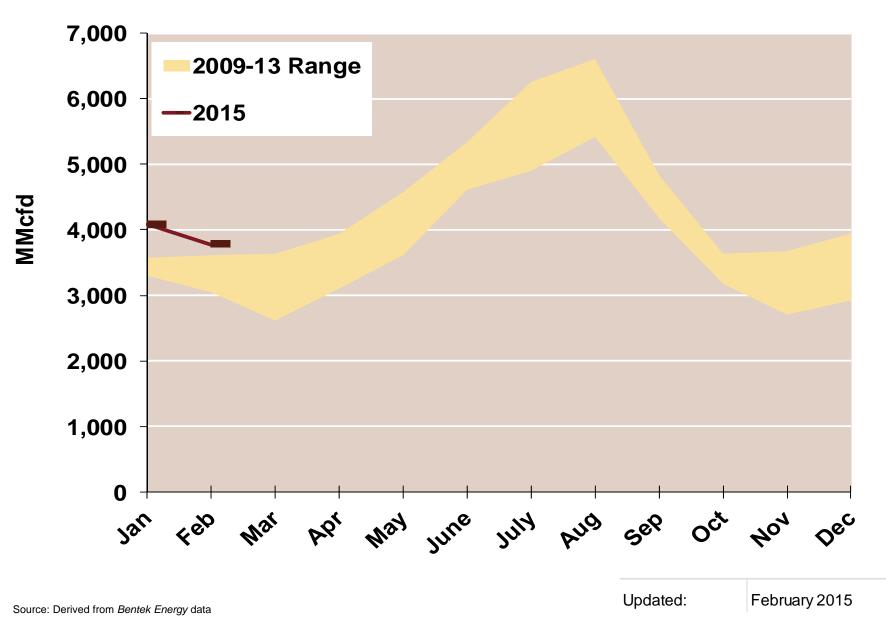

2.80           | 2.88      |
|          | Summer                                    |                      |               |          |                |           |
|          | Winter 2015/2016                          |                      |               |          |                |           |

#### Southeast Natural Gas Market: Day-Ahead Prices

Federal Energy Regulatory Commission • Market Oversight • www.ferc.gov/oversight



#### Notes:

Source: Derived from Bloomberg ICE data

## **Gulf Day-Ahead Basis**



# **Gulf Day-Ahead Basis To Henry Hub Averaged Monthly**



Source: Derived from Bloomberg ICE data

Updated 3/23/2015

#### **Daily Texas Natural Gas Demand All Sectors**



Source: Derived from Bentek Energy data

## **Texas Natural Gas Consumption for Power Generation**



# **CAISO Real Time Prices—Two Year History**

# **CAISO System Daily Average Load — Two Year History**