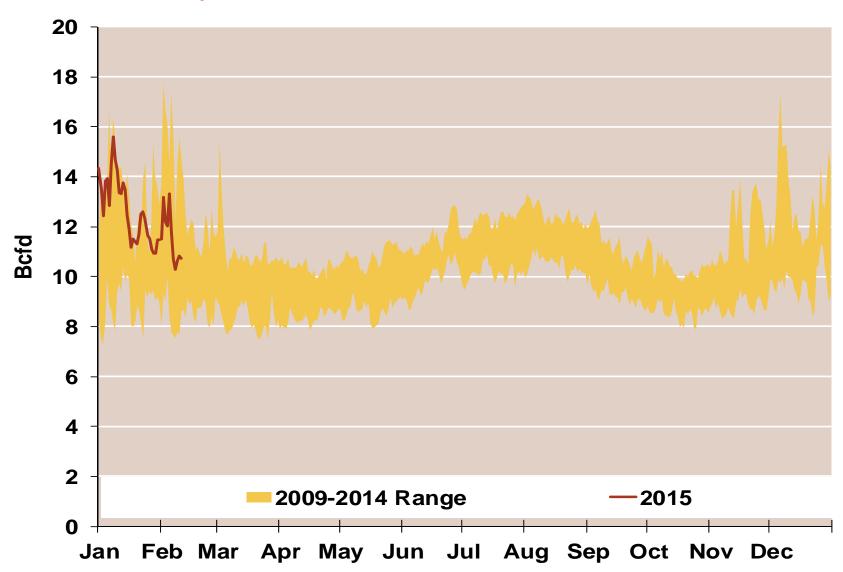

#### **Daily Texas Natural Gas Demand All Sectors**

Source: Derived from Bentek Energy data