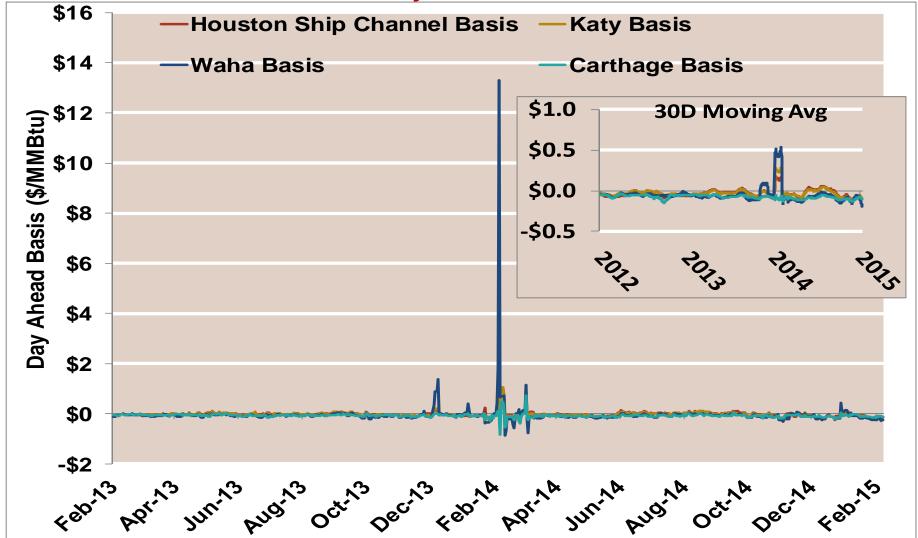

| 3.66     | 3.72      |
|          | Summer           | 3.75      | 3.74  | 3.69     | 3.69     | 3.76      |
|          | Winter 2013/2014 | 4.60      | 4.62  | 4.66     | 4.52     | 4.61      |
| 2014     | Annual           | 4.30      | 4.31  | 4.28     | 4.23     | 4.32      |
|          | Summer           | 4.17      | 4.16  | 4.10     | 4.09     | 4.18      |
|          | Winter 2014/2015 | 3.30      | 3.30  | 3.27     | 3.29     | 3.39      |
| 2015 YTD | Annual           | 2.81      | 2.81  | 2.75     | 2.80     | 2.90      |
|          | Summer           |           |       |          |          |           |
|          | Winter 2015/2016 |           |       |          |          |           |

Source: Derived from Bloomberg ICE data



Notes:

#### **Gulf Day-Ahead Basis**



Notes:

#### **Gulf Day-Ahead Basis To Henry Hub Averaged Monthly**



#### **Daily Texas Natural Gas Demand All Sectors**



Source: Derived from Bentek Energy data

#### **Texas Natural Gas Consumption for Power Generation**



Updated: January 2015

Federal Energy Regulatory Commission • Market Oversight • <a href="www.ferc.gov/oversight">www.ferc.gov/oversight</a>

# **CAISO** Real Time Prices—Two Year History

Federal Energy Regulatory Commission • Market Oversight • <a href="www.ferc.gov/oversight">www.ferc.gov/oversight</a>

### **CAISO System Daily Average Load —Two Year History**