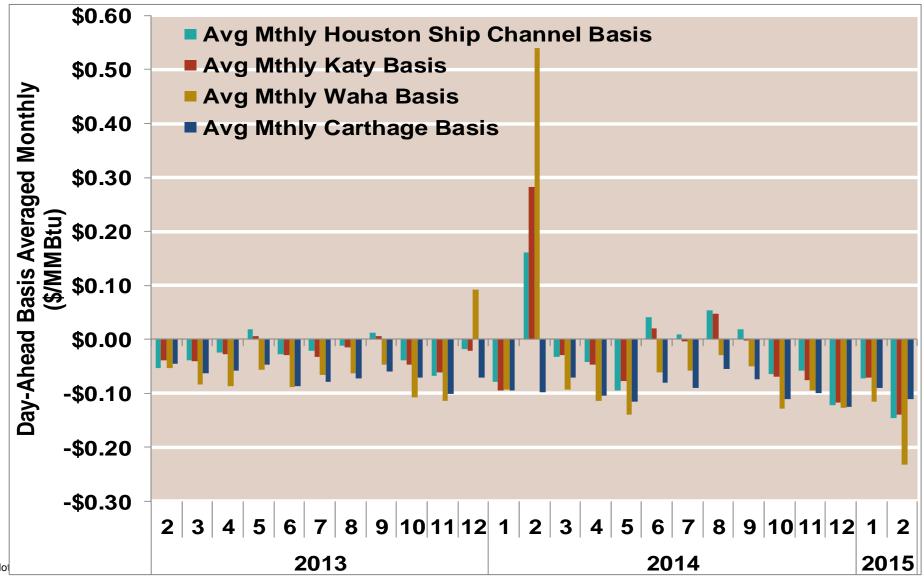

| 3.74  | 3.69     | 3.69     | 3.76      |
|          | Winter 2013/2014 | 4.60      | 4.62  | 4.66     | 4.52     | 4.61      |
| 2014     | Annual           | 4.30      | 4.31  | 4.28     | 4.23     | 4.32      |
|          | Summer           | 4.17      | 4.16  | 4.10     | 4.09     | 4.18      |
|          | Winter 2014/2015 | 3.30      | 3.30  | 3.27     | 3.29     | 3.39      |
| 2015 YTD | Annual           | 2.81      | 2.81  | 2.75     | 2.80     | 2.90      |
|          | Summer           |           |       |          |          |           |
|          | Winter 2015/2016 |           |       |          |          |           |

Source: Derived from Bloomberg ICE data



Notes:

#### **Gulf Day-Ahead Basis**



Notes:

#### **Gulf Day-Ahead Basis To Henry Hub Averaged Monthly**



#### **Daily Texas Natural Gas Demand All Sectors**



Source: Derived from Bentek Energy data

#### **Texas Natural Gas Consumption for Power Generation**



Updated: January 2015

Federal Energy Regulatory Commission • Market Oversight • <a href="www.ferc.gov/oversight">www.ferc.gov/oversight</a>

# **CAISO** Real Time Prices—Two Year History

Federal Energy Regulatory Commission • Market Oversight • <a href="www.ferc.gov/oversight">www.ferc.gov/oversight</a>

### **CAISO System Daily Average Load —Two Year History**