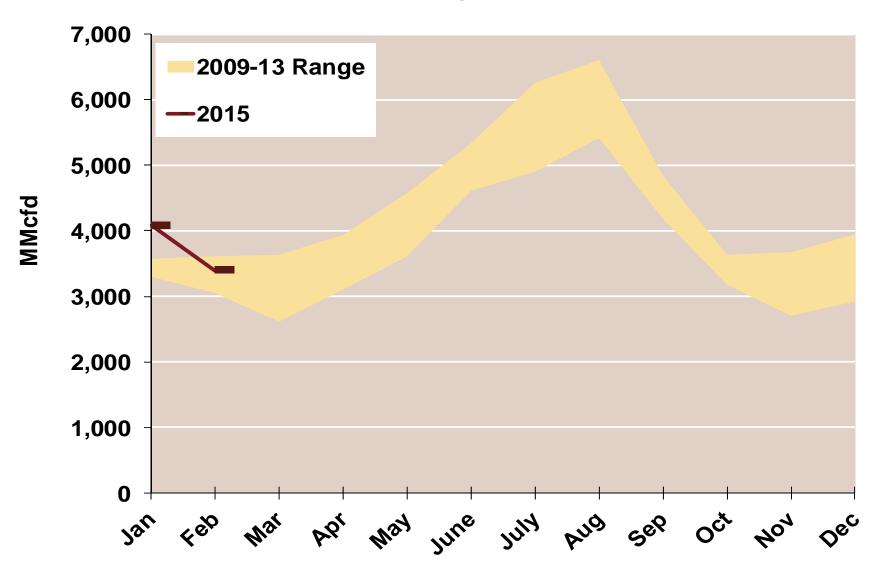

#### **Texas Natural Gas Consumption for Power Generation**

Updated: January 2015

Federal Energy Regulatory Commission • Market Oversight • <a href="www.ferc.gov/oversight">www.ferc.gov/oversight</a>