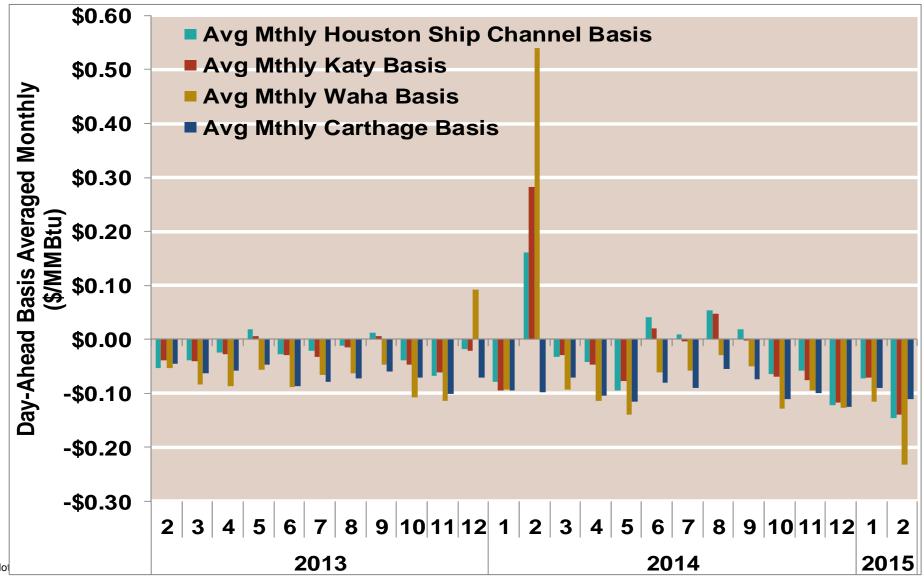

| 3.74  | 3.69     | 3.69     | 3.76      |
|          | Winter 2013/2014 | 4.60      | 4.62  | 4.66     | 4.52     | 4.61      |
| 2014     | Annual           | 4.30      | 4.31  | 4.28     | 4.23     | 4.32      |
|          | Summer           | 4.17      | 4.16  | 4.10     | 4.09     | 4.18      |
|          | Winter 2014/2015 | 3.30      | 3.30  | 3.27     | 3.29     | 3.39      |
| 2015 YTD | Annual           | 2.81      | 2.81  | 2.75     | 2.80     | 2.90      |
|          | Summer           |           |       |          |          |           |
|          | Winter 2015/2016 |           |       |          |          |           |

Source: Derived from Bloomberg ICE data



Notes:

#### **Gulf Day-Ahead Basis**



Notes:

#### **Gulf Day-Ahead Basis To Henry Hub Averaged Monthly**



#### **Daily Texas Natural Gas Demand All Sectors**



Source: Derived from Bentek Energy data

Federal Energy Regulatory Commission • Market Oversight • <a href="www.ferc.gov/oversight">www.ferc.gov/oversight</a>

#### **Texas Natural Gas Consumption for Power Generation**



Updated: December 2014

Federal Energy Regulatory Commission • Market Oversight • <a href="www.ferc.gov/oversight">www.ferc.gov/oversight</a>

# **CAISO** Real Time Prices—Two Year History

Federal Energy Regulatory Commission • Market Oversight • <a href="www.ferc.gov/oversight">www.ferc.gov/oversight</a>

### **CAISO System Daily Average Load —Two Year History**