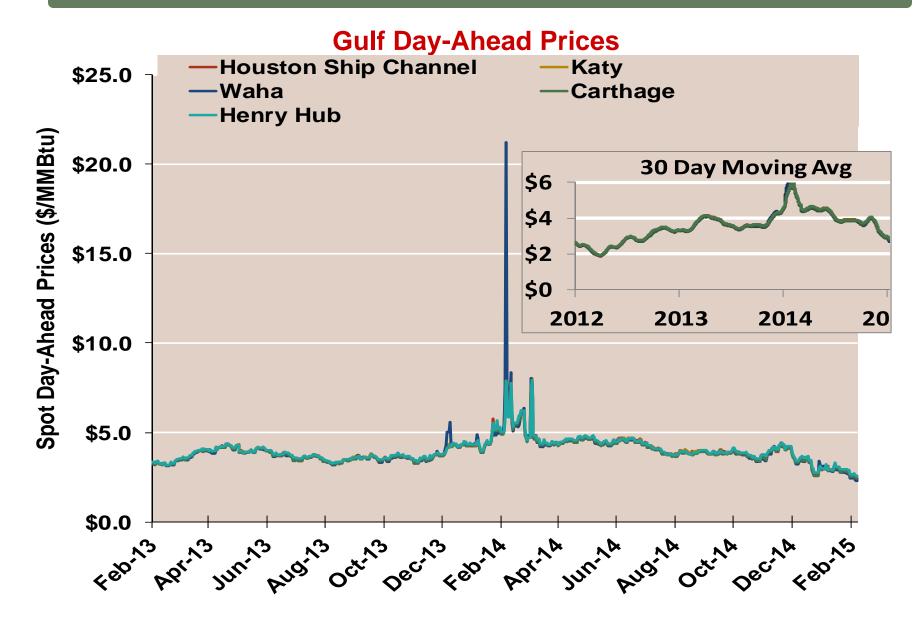

# **Gulf Day-Ahead Prices Averaged Annually/Seasonally**

|          | Average Day      |           |       |          |          |           |
|----------|------------------|-----------|-------|----------|----------|-----------|
|          | Ahead Prices     | Houston   | Katy  |          | Carthage |           |
|          | (\$/MMBtu)       | Ship Chnl | Texas | Waha Hub | TX       | Henry Hub |
| 2012     | Annual           | 2.71      | 2.72  | 2.70     | 2.68     | 2.75      |
|          | Summer           | 2.65      | 2.66  | 2.64     | 2.62     | 2.69      |
|          | Winter 2012/2013 | 3.41      | 3.43  | 3.41     | 3.41     | 3.47      |
| 2013     | Annual           | 3.70      | 3.70  | 3.67     | 3.66     | 3.72      |
|          | Summer           | 3.75      | 3.74  | 3.69     | 3.69     | 3.76      |
|          | Winter 2013/2014 | 4.60      | 4.62  | 4.66     | 4.52     | 4.61      |
| 2014     | Annual           | 4.30      | 4.31  | 4.28     | 4.23     | 4.32      |
|          | Summer           | 4.17      | 4.16  | 4.10     | 4.09     | 4.18      |
|          | Winter 2014/2015 | 3.30      | 3.30  | 3.27     | 3.29     | 3.39      |
| 2015 YTD | Annual           | 2.81      | 2.81  | 2.75     | 2.80     | 2.90      |
|          | Summer           |           |       |          |          |           |
|          | Winter 2015/2016 |           |       |          |          |           |

Source: Derived from Bloomberg ICE data

Notes: