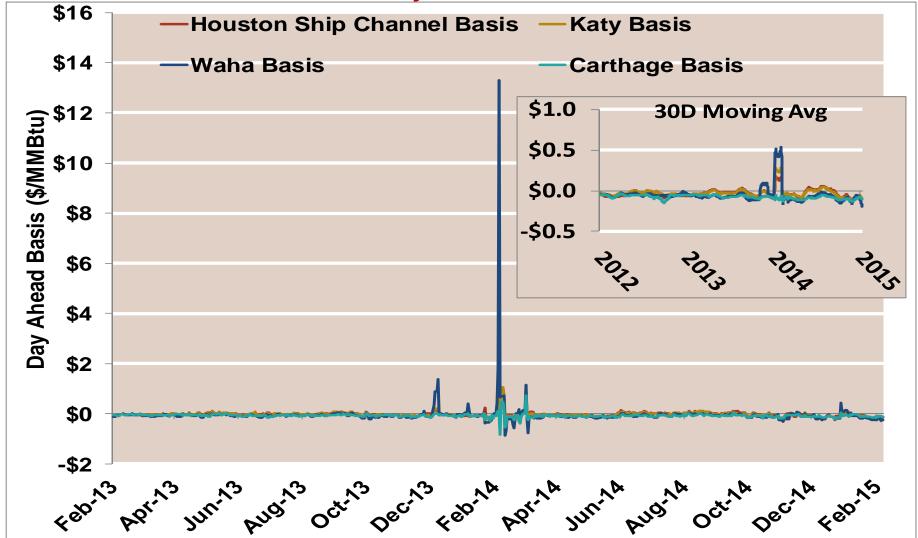

| 3.66     | 3.72      |
|          | Summer           | 3.75      | 3.74  | 3.69     | 3.69     | 3.76      |
|          | Winter 2013/2014 | 4.60      | 4.62  | 4.66     | 4.52     | 4.61      |
| 2014     | Annual           | 4.30      | 4.31  | 4.28     | 4.23     | 4.32      |
|          | Summer           | 4.17      | 4.16  | 4.10     | 4.09     | 4.18      |
|          | Winter 2014/2015 | 3.30      | 3.30  | 3.27     | 3.29     | 3.39      |
| 2015 YTD | Annual           | 2.81      | 2.81  | 2.75     | 2.80     | 2.90      |
|          | Summer           |           |       |          |          |           |
|          | Winter 2015/2016 |           |       |          |          |           |

Source: Derived from Bloomberg ICE data



Notes:

#### **Gulf Day-Ahead Basis**



Notes:

#### **Gulf Day-Ahead Basis To Henry Hub Averaged Monthly**



#### **Daily Texas Natural Gas Demand All Sectors**



Source: Derived from Bentek Energy data

Federal Energy Regulatory Commission • Market Oversight • <a href="www.ferc.gov/oversight">www.ferc.gov/oversight</a>

#### **Texas Natural Gas Consumption for Power Generation**



Updated: December 2014

Federal Energy Regulatory Commission • Market Oversight • <a href="www.ferc.gov/oversight">www.ferc.gov/oversight</a>

# **CAISO** Real Time Prices—Two Year History

Federal Energy Regulatory Commission • Market Oversight • <a href="www.ferc.gov/oversight">www.ferc.gov/oversight</a>

### **CAISO System Daily Average Load —Two Year History**