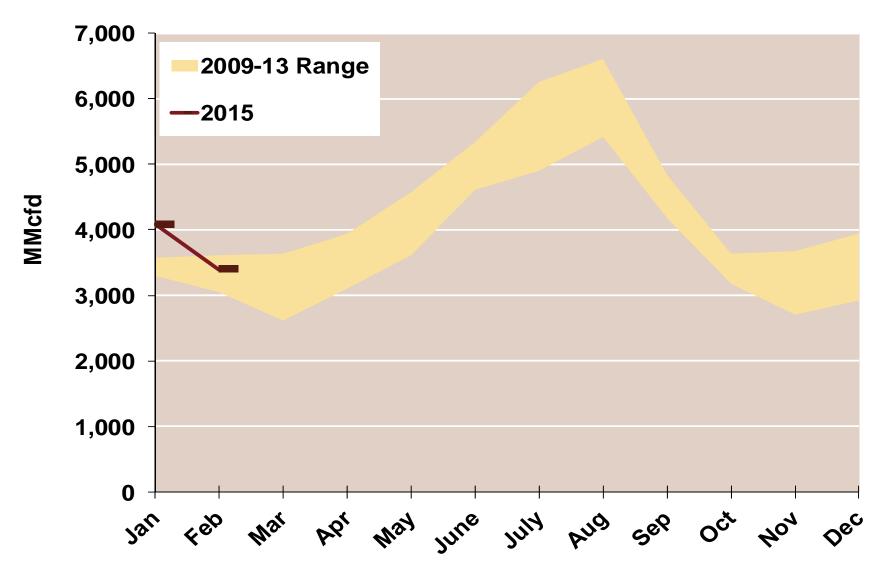

#### **Texas Natural Gas Consumption for Power Generation**

Updated: December 2014

Federal Energy Regulatory Commission • Market Oversight • <a href="www.ferc.gov/oversight">www.ferc.gov/oversight</a>