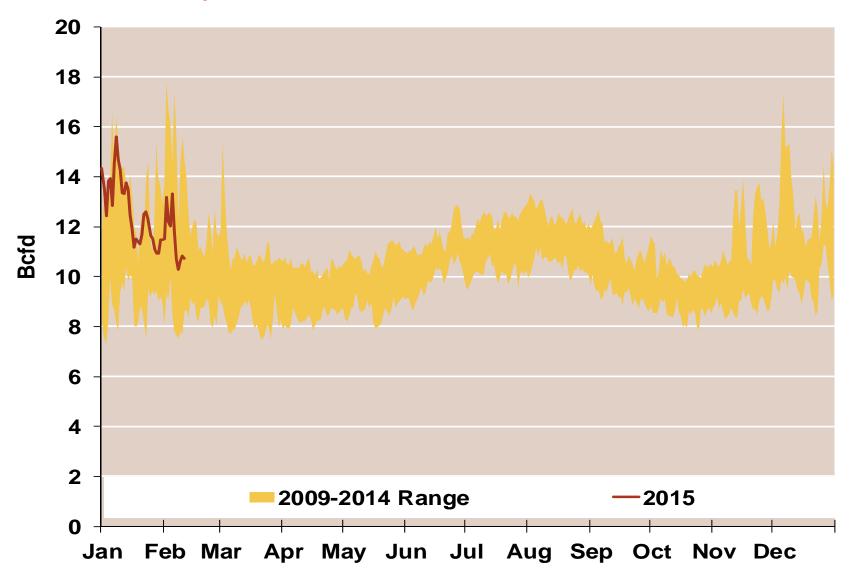

#### **Daily Texas Natural Gas Demand All Sectors**

Source: Derived from Bentek Energy data

Federal Energy Regulatory Commission • Market Oversight • <a href="www.ferc.gov/oversight">www.ferc.gov/oversight</a>