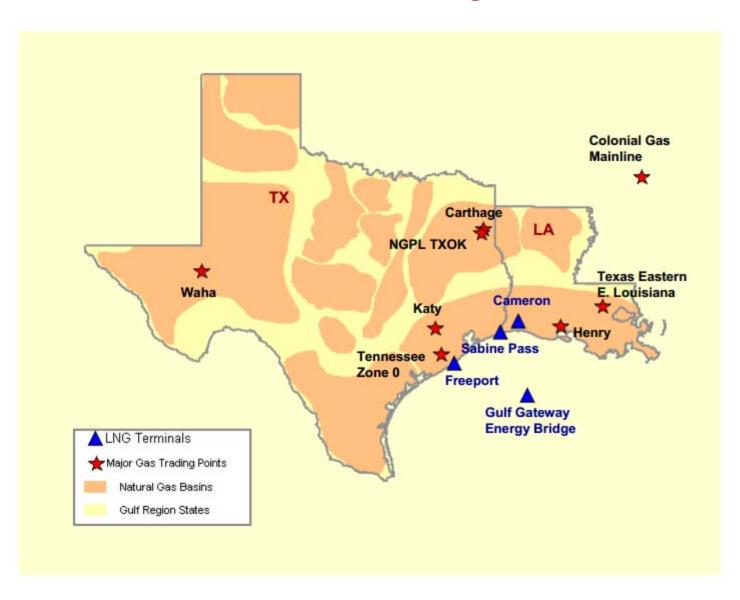

## **Gulf Natural Gas Region**



# **Gulf Day-Ahead Prices Averaged Annually/Seasonally**

|          | Average Day      |           |       |          |          |           |
|----------|------------------|-----------|-------|----------|----------|-----------|
|          | Ahead Prices     | Houston   | Katy  |          | Carthage |           |
|          | (\$/MMBtu)       | Ship Chnl | Texas | Waha Hub | TX       | Henry Hub |
| 2012     | Annual           | 2.71      | 2.72  | 2.70     | 2.68     | 2.75      |
|          | Summer           | 2.65      | 2.66  | 2.64     | 2.62     | 2.69      |
|          | Winter 2012/2013 | 3.41      | 3.43  | 3.41     | 3.41     | 3.47      |
| 2013     | Annual           | 3.70      | 3.70  | 3.67     | 3.66     | 3.72      |
|          | Summer           | 3.75      | 3.74  |