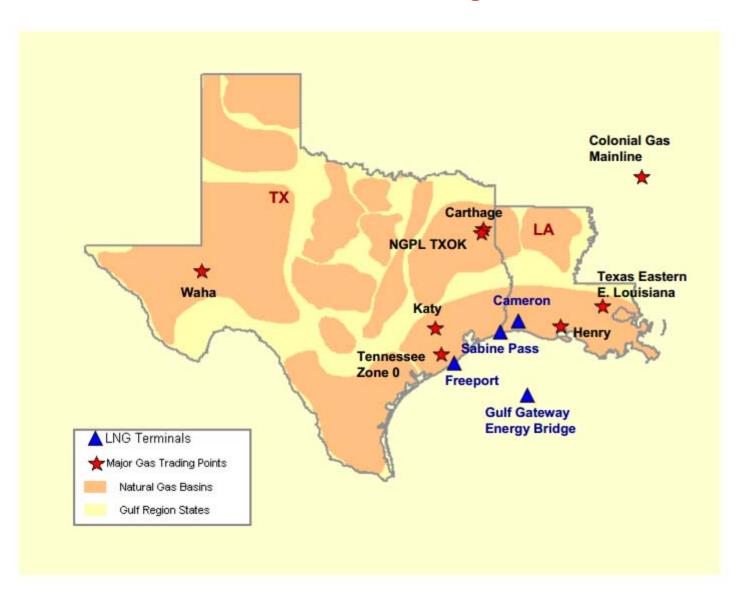

### **Gulf Natural Gas Region**



# **Gulf Day-Ahead Prices Averaged Annually/Seasonally**

|          | Average Day      |           |       |          |          |                  |
|----------|------------------|-----------|-------|----------|----------|------------------|
|          | Ahead Prices     | Houston   | Katy  |          | Carthage |                  |
|          | (\$/MMBtu)       | Ship Chnl | Texas | Waha Hub | TX       | <b>Henry Hub</b> |
| 2012     | Annual           | 2.71      | 2.72  | 2.70     | 2.68     | 2.75             |
|          | Summer           | 2.65      | 2.66  | 2.64     | 2.62     | 2.69             |
|          | Winter 2012/2013 | 3.41      | 3.43  | 3.41     | 3.41     | 3.47             |
| 2013     | Annual           | 3.70      | 3.70  | 3.67     | 3.66     | 3.72