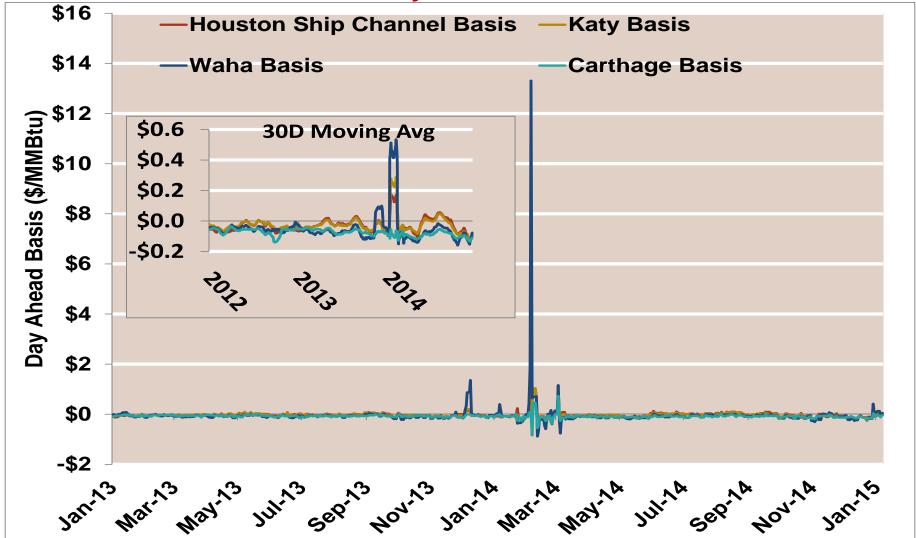

#### **Gulf Day-Ahead Basis**

Notes:

Federal Energy Regulatory Commission • Market Oversight • <a href="www.ferc.gov/oversight">www.ferc.gov/oversight</a>