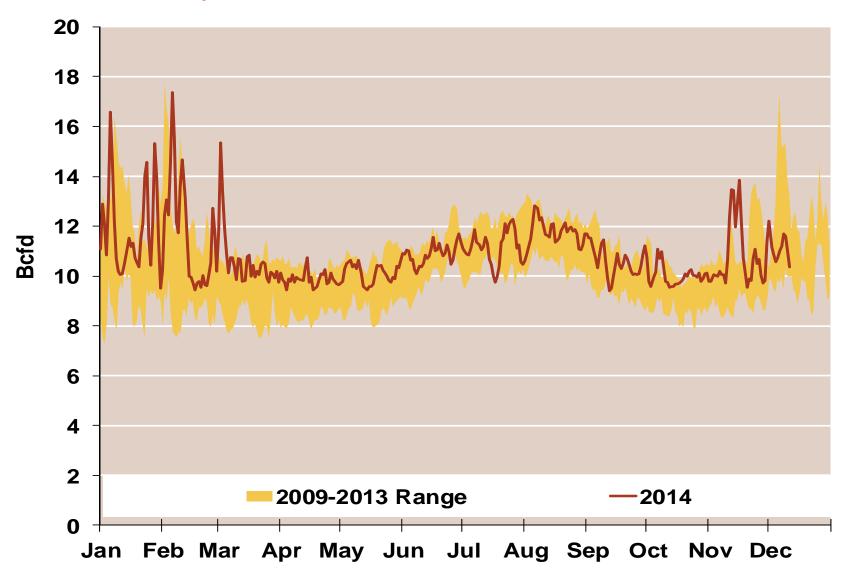

#### **Daily Texas Natural Gas Demand All Sectors**

Source: Derived from Bentek Energy data