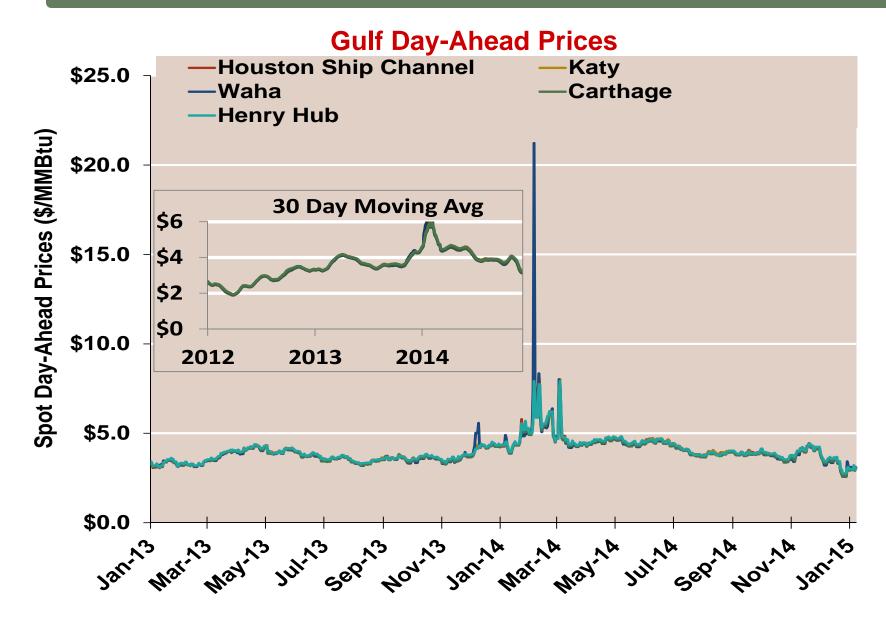

# **Gulf Day-Ahead Prices Averaged Annually/Seasonally**

|          | Average Day      |           |       |          |          |                  |
|----------|------------------|-----------|-------|----------|----------|------------------|
|          | Ahead Prices     | Houston   | Katy  |          | Carthage |                  |
|          | (\$/MMBtu)       | Ship Chnl | Texas | Waha Hub | TX       | <b>Henry Hub</b> |
| 2012     | Annual           | 2.71      | 2.72  | 2.70     | 2.68     | 2.75             |
|          | Summer           | 2.65      | 2.66  | 2.64     | 2.62     | 2.69             |
|          | Winter 2012/2013 | 3.41      | 3.43  | 3.41     | 3.41     | 3.47             |
| 2013     | Annual           | 3.70      | 3.70  | 3.67     | 3.66     | 3.72             |
|          | Summer           | 3.75      | 3.74  | 3.69     | 3.69     | 3.76             |
|          | Winter 2013/2014 | 4.60      | 4.62  | 4.66     | 4.52     | 4.61             |
| 2014     | Annual           | 4.30      | 4.31  | 4.28     | 4.23     | 4.32             |
|          | Summer           | 4.17      | 4.16  | 4.10     | 4.09     | 4.18             |
|          | Winter 2014/2015 | 3.56      | 3.56  | 3.55     | 3.54     | 3.64             |
| 2015 YTD | Annual           | 3.03      | 3.03  | 3.08     | 2.98     | 3.03             |
|          | Summer           |           |       |          |          |                  |
|          | Winter 2015/2016 |           |       |          |          |                  |

Source: Derived from Bloomberg ICE data

Notes: