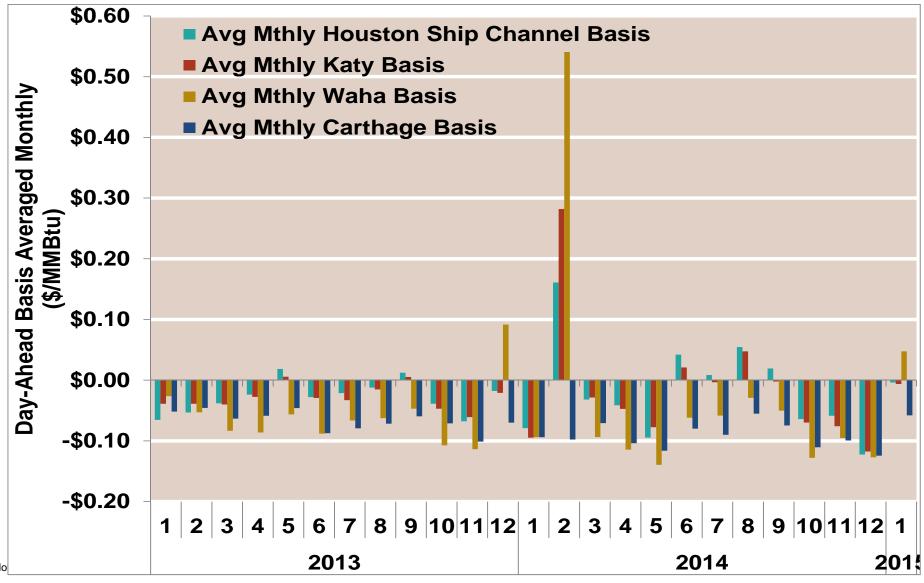

4.30      | 4.31  | 4.28     | 4.23     | 4.32             |
|          | Summer           | 4.17      | 4.16  | 4.10     | 4.09     | 4.18             |
|          | Winter 2014/2015 | 3.56      | 3.56  | 3.55     | 3.54     | 3.64             |
| 2015 YTD | Annual           | 3.03      | 3.03  | 3.08     | 2.98     | 3.03             |
|          | Summer           |           |       |          |          |                  |
|          | Winter 2015/2016 |           |       |          |          |                  |

Source: Derived from Bloomberg ICE data



Notes:

#### **Gulf Day-Ahead Basis**



Notes:

Federal Energy Regulatory Commission • Market Oversight • <a href="www.ferc.gov/oversight">www.ferc.gov/oversight</a>

#### **Gulf Day-Ahead Basis To Henry Hub Averaged Monthly**



#### **Daily Texas Natural Gas Demand All Sectors**



Source: Derived from Bentek Energy data

#### **Texas Natural Gas Consumption for Power Generation**



Updated: December 2014

Federal Energy Regulatory Commission • Market Oversight • <a href="www.ferc.gov/oversight">www.ferc.gov/oversight</a>

## **CAISO** Real Time Prices—Two Year History

Federal Energy Regulatory Commission • Market Oversight • <a href="www.ferc.gov/oversight">www.ferc.gov/oversight</a>

#### **CAISO System Daily Average Load —Two Year History**