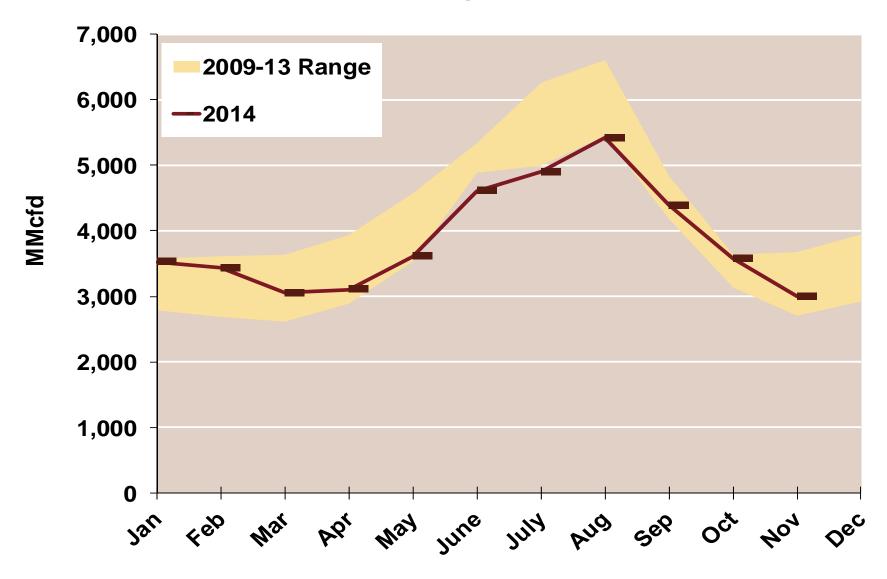

#### **Texas Natural Gas Consumption for Power Generation**

Updated: December 2014

Federal Energy Regulatory Commission • Market Oversight • <a href="www.ferc.gov/oversight">www.ferc.gov/oversight</a>