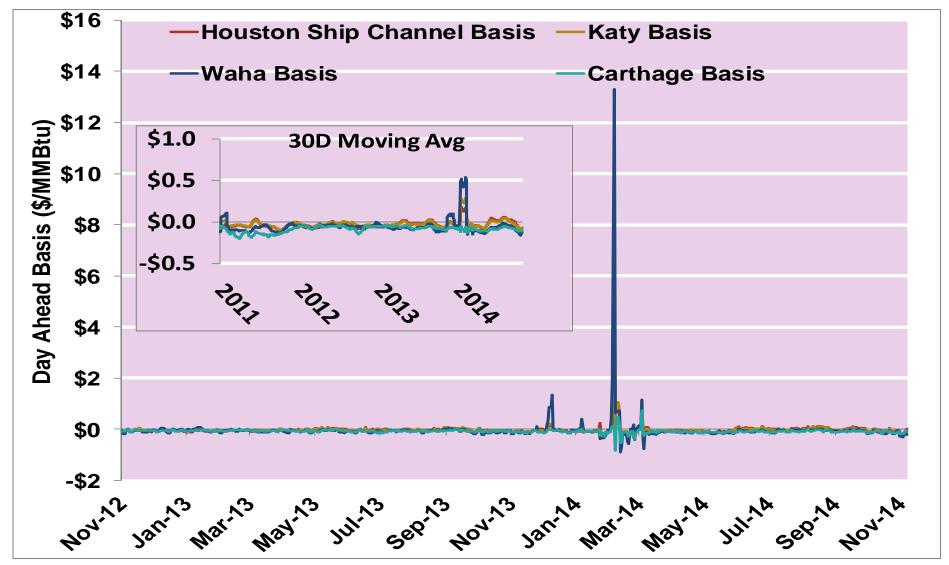

nnual                              | 3.70              | 3.70          | 3.67     | 3.66           | 3.72      |
|          | Summer                              | 3.75              | 3.74          | 3.69     | 3.69           | 3.76      |
|          | Winter 2013/2014                    | 4.60              | 4.62          | 4.66     | 4.52           | 4.61      |
| 2014 YTD | Annual                              | 4.41              | 4.41          | 4.38     | 4.33           | 4.42      |
|          | Summer                              | 4.17              | 4.16          | 4.10     | 4.09           | 4.18      |
|          | Winter 2014/2015                    | 3.94              | 3.93          | 3.91     | 3.92           | 4.01      |

Notes:





Notes:

#### **Gulf Day-Ahead Basis**



Notes:

### **Gulf Day-Ahead Basis To Henry Hub Averaged Monthly**



#### **Daily Texas Natural Gas Demand All Sectors**



Source: Derived from Bentek Energy data

Note: Due to data restrictions, this chart was not updated for October data.

Updated: GasDate

#### **Texas Natural Gas Consumption for Power Generation**



Updated: October 2014

#### **ERCOT Real Time Prices—Two Year History**

**ERCOT Daily Average Real Time LMP** 



Source: Genscape via Bloomberg

#### **ERCOT System Daily Average Load —Two Year History**





Source: Genscape via Bloomberg