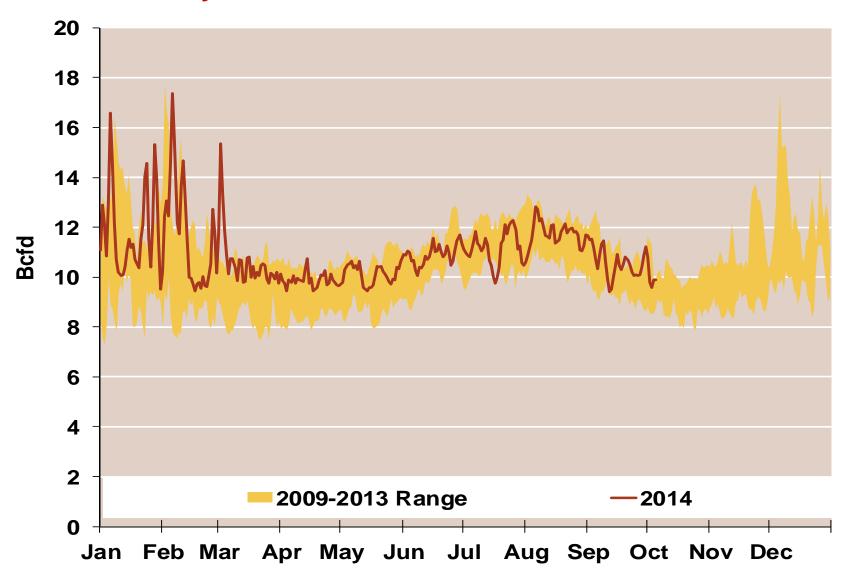

#### **Daily Texas Natural Gas Demand All Sectors**

Source: Derived from Bentek Energy data

Note: Due to data restrictions, this chart was not updated for October data.

Updated: GasDate