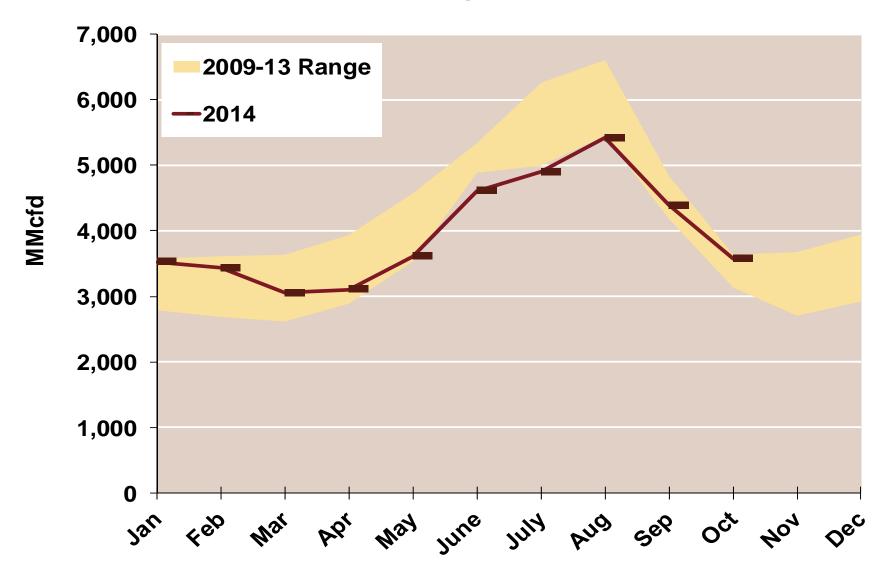

#### **Texas Natural Gas Consumption for Power Generation**

Updated: October 2014