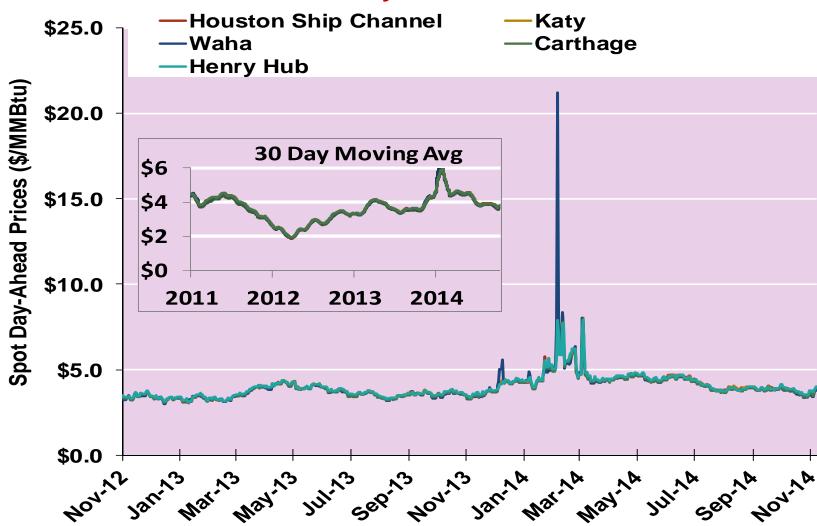

# **Gulf Day-Ahead Prices Averaged Annually/Seasonally**

|          | Average Day Ahead Prices (\$/MMBtu) | Houston Ship Chnl | Katy<br>Texas | Waha Hub | Carthage<br>TX | Henry Hub |
|----------|-------------------------------------|-------------------|---------------|----------|----------------|-----------|
| 2011     | Annual                              | 3.93              |               | 3.91     | 3.85           | •         |
|          | Summer                              | 4.09              |               |          | 3.98           |           |
|          | Winter 2011/2012                    | 2.69              | 2.70          | 2.69     | 2.66           | 2.74      |
| 2012     | Annual                              | 2.71              | 2.72          | 2.70     | 2.68           | 2.75      |
|          | Summer                              | 2.65              | 2.66          | 2.64     | 2.62           | 2.69      |
|          | Winter 2012/2013                    | 3.41              | 3.43          | 3.41     | 3.41           | 3.47      |
| 2013     | Annual                              | 3.70              | 3.70          | 3.67     | 3.66           | 3.72      |
|          | Summer                              | 3.75              | 3.74          | 3.69     | 3.69           | 3.76      |
|          | Winter 2013/2014                    | 4.60              | 4.62          | 4.66     | 4.52           | 4.61      |
| 2014 YTD | Annual                              | 4.41              | 4.41          | 4.38     | 4.33           | 4.42      |
|          | Summer                              | 4.17              | 4.16          | 4.10     | 4.09           | 4.18      |
|          | Winter 2014/2015                    | 3.94              | 3.93          | 3.91     | 3.92           | 4.01      |