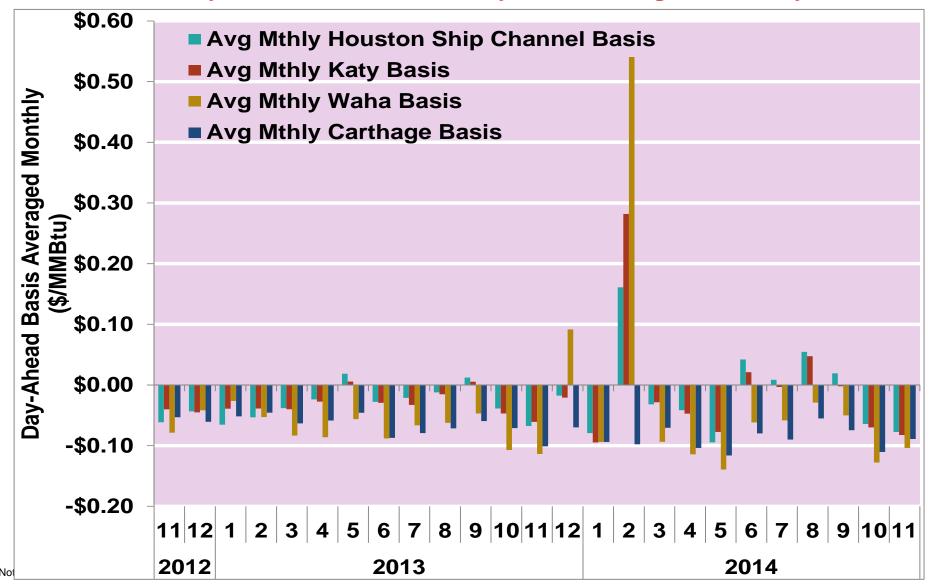

| 3.67     | 3.66           | 3.72      |
|          | Summer                              | 3.75              | 3.74          | 3.69     | 3.69           | 3.76      |
|          | Winter 2013/2014                    | 4.60              | 4.62          | 4.66     | 4.52           | 4.61      |
| 2014 YTD | Annual                              | 4.41              | 4.41          | 4.38     | 4.33           | 4.42      |
|          | Summer                              | 4.17              | 4.16          | 4.10     | 4.09           | 4.18      |
|          | Winter 2014/2015                    | 3.94              | 3.93          | 3.91     | 3.92           | 4.01      |

Notes:





Notes:

#### **Gulf Day-Ahead Basis**



Notes:

### **Gulf Day-Ahead Basis To Henry Hub Averaged Monthly**



#### **Daily Texas Natural Gas Demand All Sectors**



Source: Derived from Bentek Energy data

Note: Due to data restrictions, this chart was not updated for October data.

Updated: GasDate

#### **Texas Natural Gas Consumption for Power Generation**



Updated: October 2014

#### **ERCOT Real Time Prices—Two Year History**

**ERCOT Daily Average Real Time LMP** 



Source: Genscape via Bloomberg

#### **ERCOT System Daily Average Load —Two Year History**





Source: Genscape via Bloomberg