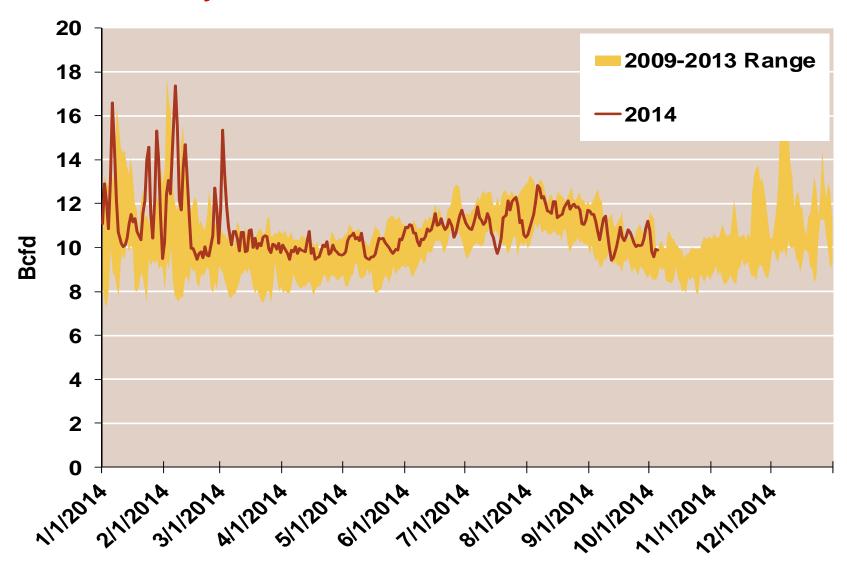

### **Daily Texas Natural Gas Demand All Sectors**

Source: Derived from Bentek Energy data