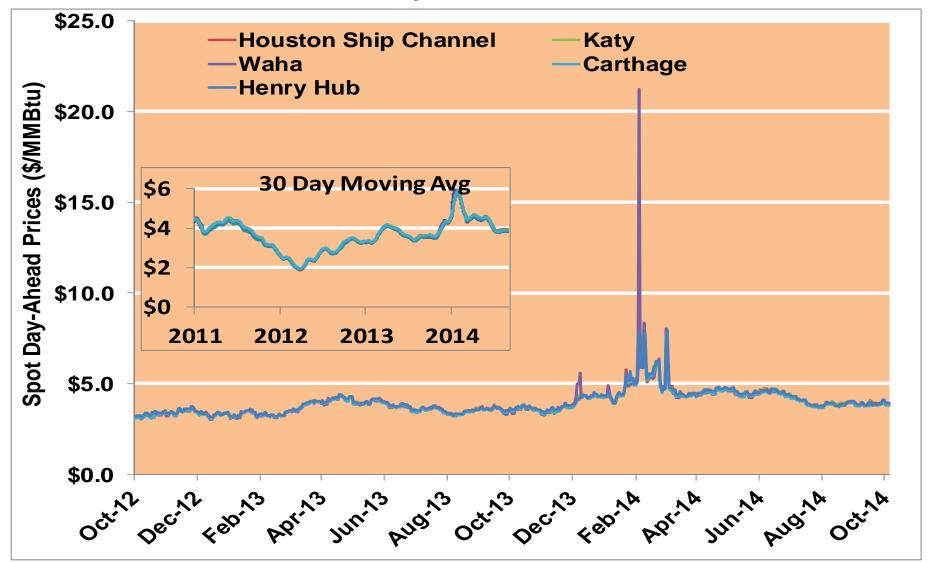

| 2.75             |
|          | Summer           | 2.65      | 2.66  | 2.64     | 2.62     | 2.69             |
|          | Winter 2012/2013 | 3.41      | 3.43  | 3.41     | 3.41     | 3.47             |
| 2013     | Annual           | 3.70      | 3.70  | 3.67     | 3.66     | 3.72             |
|          | Summer           | 3.75      | 3.74  | 3.69     | 3.69     | 3.76             |
|          | Winter 2013/2014 | 4.60      | 4.62  | 4.66     | 4.52     | 4.61             |
| 2014 YTD | Annual           | 4.51      | 4.51  | 4.49     | 4.42     | 4.51             |
|          | Summer           | 4.24      | 4.23  | 4.17     | 4.16     | 4.24             |
|          | Winter 2014/2015 |           |       |          |          |                  |

## **Gulf Day-Ahead Prices**



## **Gulf Day-Ahead Basis**



## **Gulf Day-Ahead Basis To Henry Hub Averaged Monthly**



### **Daily Texas Natural Gas Demand All Sectors**



Source: Derived from Bentek Energy data

## **Texas Natural Gas Consumption for Power Generation**



Updated: 10/6/2014

#### **ERCOT Real Time Prices—Two Year History**

**ERCOT Daily Average Real Time LMP** 



Source: Genscape via Bloomberg

## **ERCOT System Daily Average Load —Two Year History**





Source: Genscape via Bloomberg