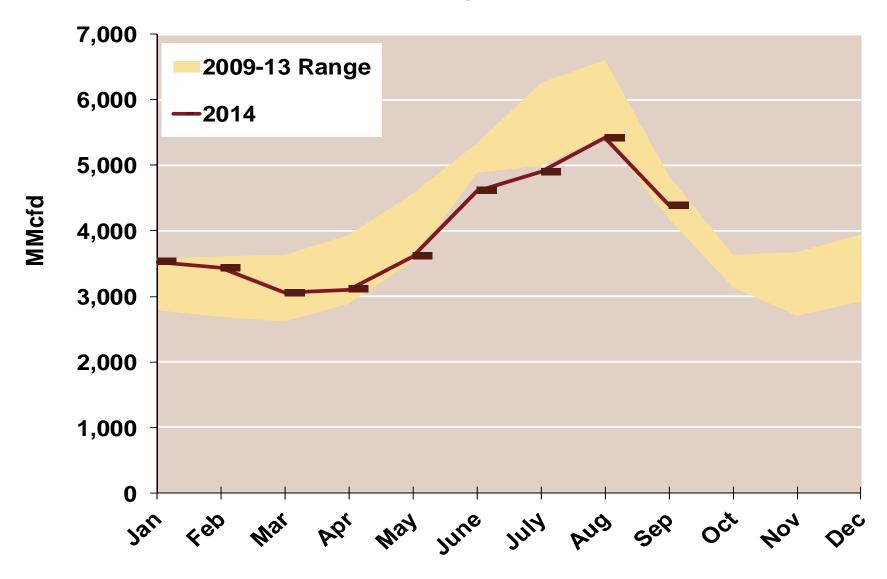

| 3.70  | 3.67     | 3.66     | 3.72             |
|          | Summer           | 3.75      | 3.74  | 3.69     | 3.69     | 3.76             |
|          | Winter 2013/2014 | 4.60      | 4.62  | 4.66     | 4.52     | 4.61             |
| 2014 YTD | Annual           | 4.51      | 4.51  | 4.49     | 4.42     | 4.51             |
|          | Summer           | 4.24      | 4.23  | 4.17     | 4.16     | 4.24             |
|          | Winter 2014/2015 |           |       |          |          |                  |

## **Gulf Day-Ahead Prices**



## **Gulf Day-Ahead Basis**



## **Gulf Day-Ahead Basis To Henry Hub Averaged Monthly**



### **Daily Texas Natural Gas Demand All Sectors**



Source: Derived from Bentek Energy data

## **Texas Natural Gas Consumption for Power Generation**



Updated: 10/6/2014

#### **ERCOT Real Time Prices—Two Year History**

**ERCOT Daily Average Real Time LMP** 



Source: Genscape via Bloomberg

## **ERCOT System Daily Average Load —Two Year History**





Source: Genscape via Bloomberg