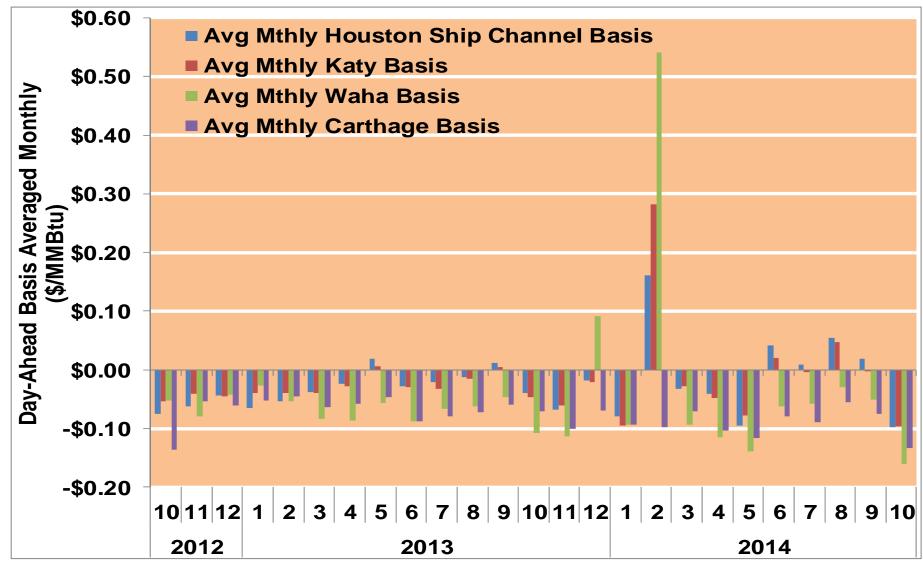

| 2.69             |
|          | Winter 2012/2013 | 3.41      | 3.43  | 3.41     | 3.41     | 3.47             |
| 2013     | Annual           | 3.70      | 3.70  | 3.67     | 3.66     | 3.72             |
|          | Summer           | 3.75      | 3.74  | 3.69     | 3.69     | 3.76             |
|          | Winter 2013/2014 | 4.60      | 4.62  | 4.66     | 4.52     | 4.61             |
| 2014 YTD | Annual           | 4.51      | 4.51  | 4.49     | 4.42     | 4.51             |
|          | Summer           | 4.24      | 4.23  | 4.17     | 4.16     | 4.24             |
|          | Winter 2014/2015 |           |       |          |          |                  |

## **Gulf Day-Ahead Prices**



## **Gulf Day-Ahead Basis**



## **Gulf Day-Ahead Basis To Henry Hub Averaged Monthly**



### **Daily Texas Natural Gas Demand All Sectors**



Source: Derived from Bentek Energy data

## **Texas Natural Gas Consumption for Power Generation**



Updated: 10/6/2014

#### **ERCOT Real Time Prices—Two Year History**

**ERCOT Daily Average Real Time LMP** 



Source: Genscape via Bloomberg

## **ERCOT System Daily Average Load —Two Year History**





Source: Genscape via Bloomberg