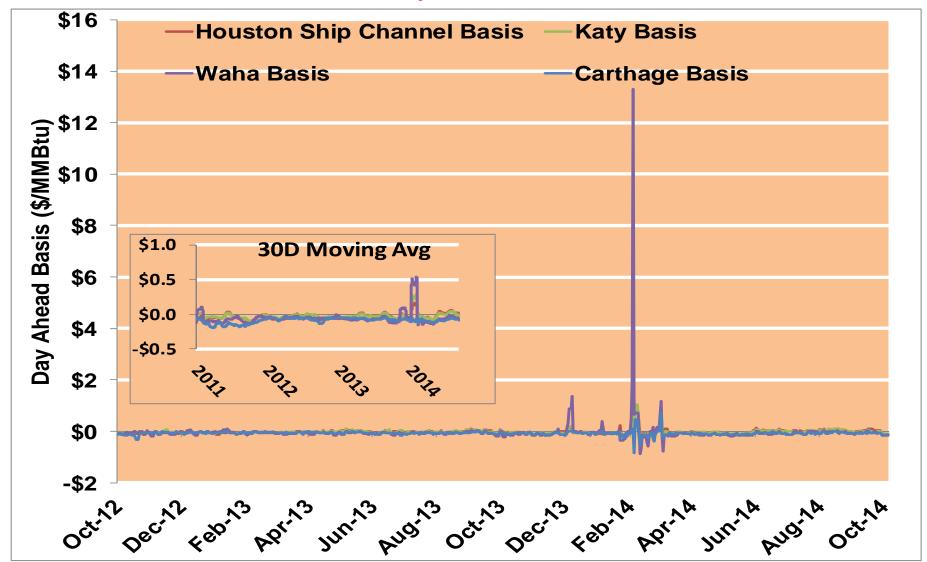

| Summer           | 2.65      | 2.66  | 2.64     | 2.62     | 2.69             |
|          | Winter 2012/2013 | 3.41      | 3.43  | 3.41     | 3.41     | 3.47             |
| 2013     | Annual           | 3.70      | 3.70  | 3.67     | 3.66     | 3.72             |
|          | Summer           | 3.75      | 3.74  | 3.69     | 3.69     | 3.76             |
|          | Winter 2013/2014 | 4.60      | 4.62  | 4.66     | 4.52     | 4.61             |
| 2014 YTD | Annual           | 4.51      | 4.51  | 4.49     | 4.42     | 4.51             |
|          | Summer           | 4.24      | 4.23  | 4.17     | 4.16     | 4.24             |
|          | Winter 2014/2015 |           |       |          |          |                  |

## **Gulf Day-Ahead Prices**



## **Gulf Day-Ahead Basis**



## **Gulf Day-Ahead Basis To Henry Hub Averaged Monthly**



### **Daily Texas Natural Gas Demand All Sectors**



Source: Derived from Bentek Energy data

## **Texas Natural Gas Consumption for Power Generation**



Updated: 10/6/2014

#### **ERCOT Real Time Prices—Two Year History**

**ERCOT Daily Average Real Time LMP** 



Source: Genscape via Bloomberg

## **ERCOT System Daily Average Load —Two Year History**





Source: Genscape via Bloomberg