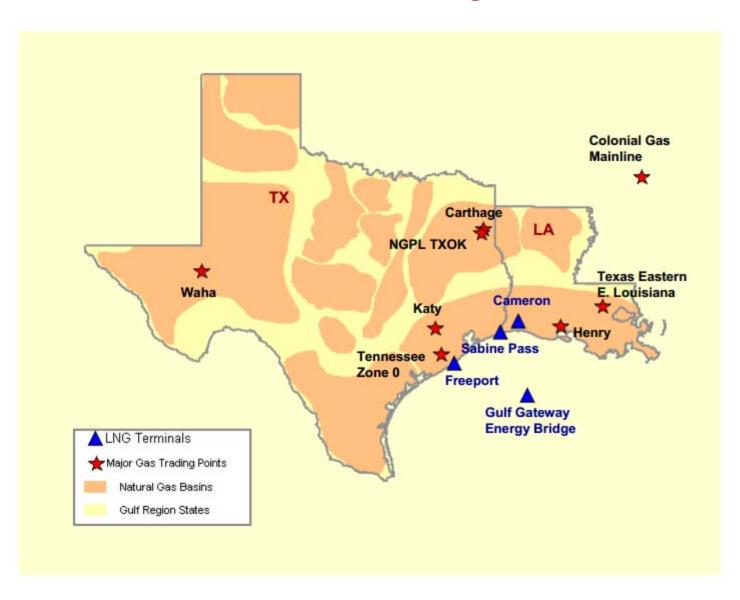

## **Gulf Natural Gas Region**



# Gulf Day-Ahead Prices Averaged Annually/Seasonally

|          | Average Day      |           |       |          |          |                  |
|----------|------------------|-----------|-------|----------|----------|------------------|
|          | Ahead Prices     | Houston   | Katy  |          | Carthage |                  |
|          | (\$/MMBtu)       | Ship Chnl | Texas | Waha Hub | TX       | <b>Henry Hub</b> |
| 2011     | Annual           | 3.93      | 3.94  | 3.91     | 3.85     | 3.98             |
|          | Summer           | 4.09      | 4.09  | 4.04     | 3.98     | 4.14             |
|          | Winter 2011/2012 | 2.69      | 2.70  | 2.69     | 2.66     | 2.74             |
| 2012     | Annual           | 2.71      | 2.72  | 2.70     | 2.68     | 2.75             |