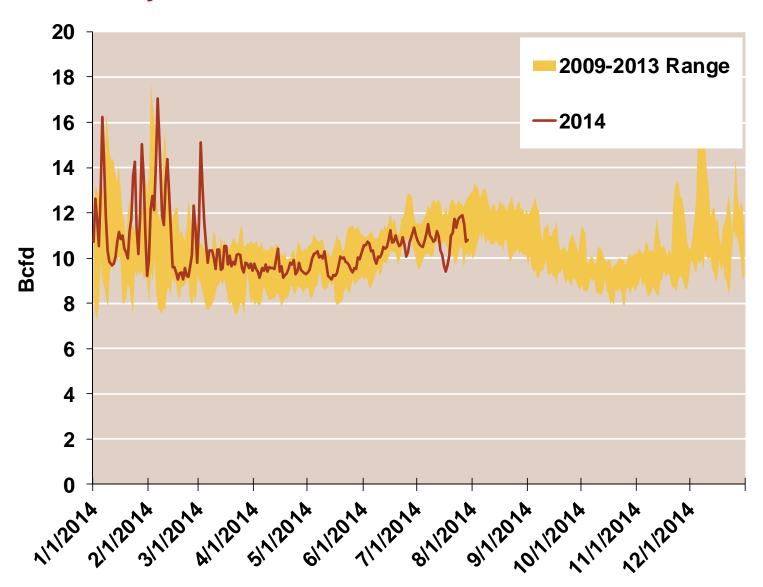

#### **Daily Texas Natural Gas Demand All Sectors**

Source: Derived from Bentek Energy data