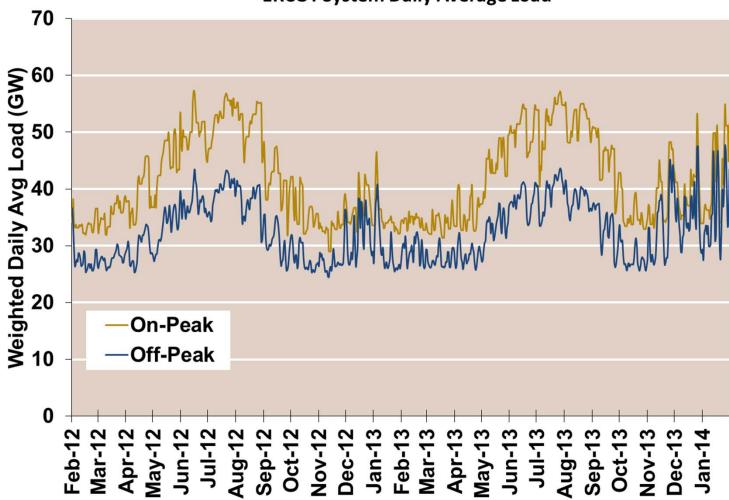

#### **ERCOT System Daily Average Load —Two Year History**

Source: Genscape via Bloomberg