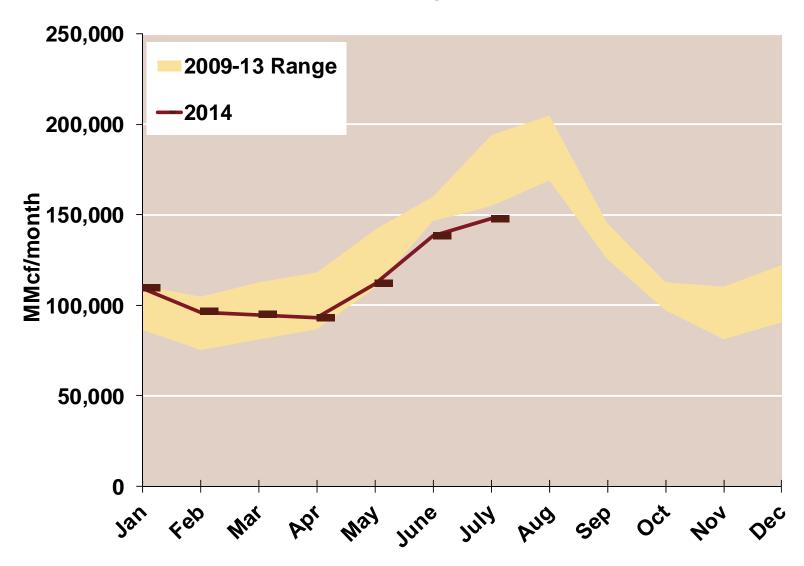

60      | 4.62  | 4.66     | 4.52     | 4.61             |
| 2014 YTD | Annual           | 4.70      | 4.71  | 4.69     | 4.61     | 4.70             |
|          | Summer           | 4.42      | 4.41  | 4.35     | 4.34     | 4.44             |
|          | Winter 2014/2015 |           |       |          |          |                  |

#### **Gulf Day-Ahead Prices**



Notes:

Source: Derived from ICE data

Updated 7/30/2014

#### **Gulf Day-Ahead Basis**



Notes:

Source: Derived from ICE data

Updated 7/30/2014

2032

#### **Gulf Monthly Average Basis Value To Henry Hub**



Notes:

Source: Derived from ICE data

Updated 7/30/2014

#### **Daily Texas Natural Gas Demand All Sectors**



Source: Derived from Bentek Energy data

### **Texas Natural Gas Consumption for Power Generation**



#### **ERCOT Real Time Prices—Two Year History**

**ERCOT Daily Average Real Time LMP** 



Source: Genscape via Bloomberg

#### **ERCOT System Daily Average Load —Two Year History**





Source: Genscape via Bloomberg