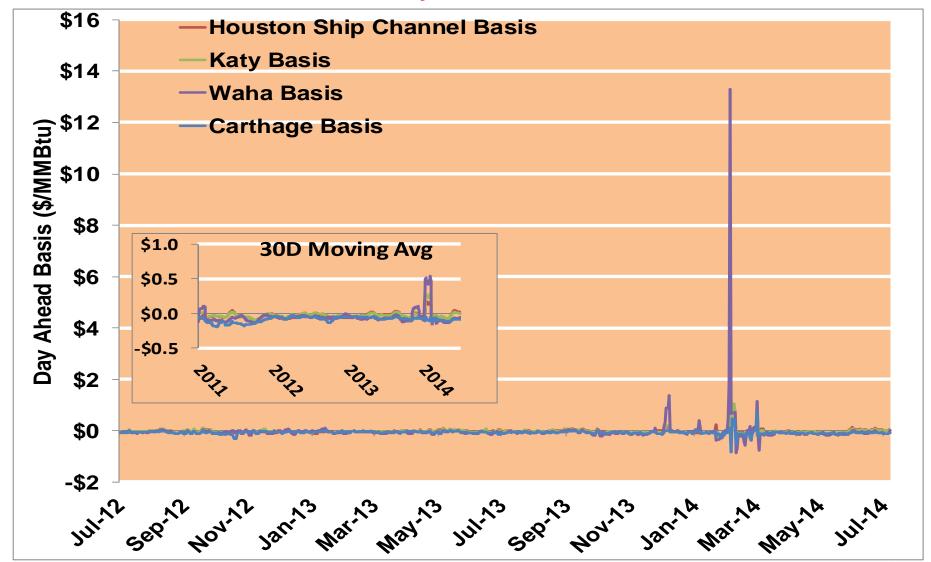

#### **Gulf Day-Ahead Basis**

Notes:

Source: Derived from ICE data

Updated 7/30/2014

2032