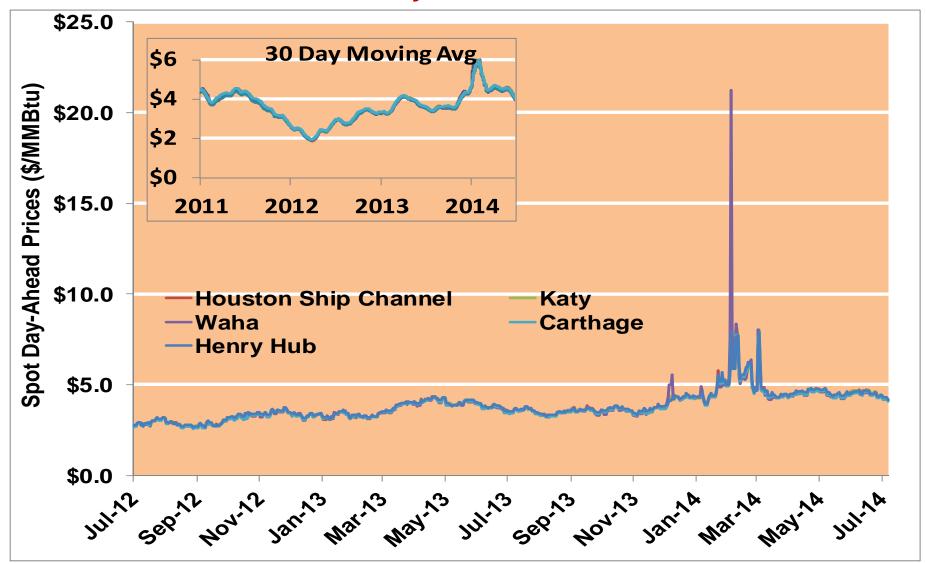

#### **Gulf Day-Ahead Prices**

Notes:

Source: Derived from ICE data

Updated 7/30/2014