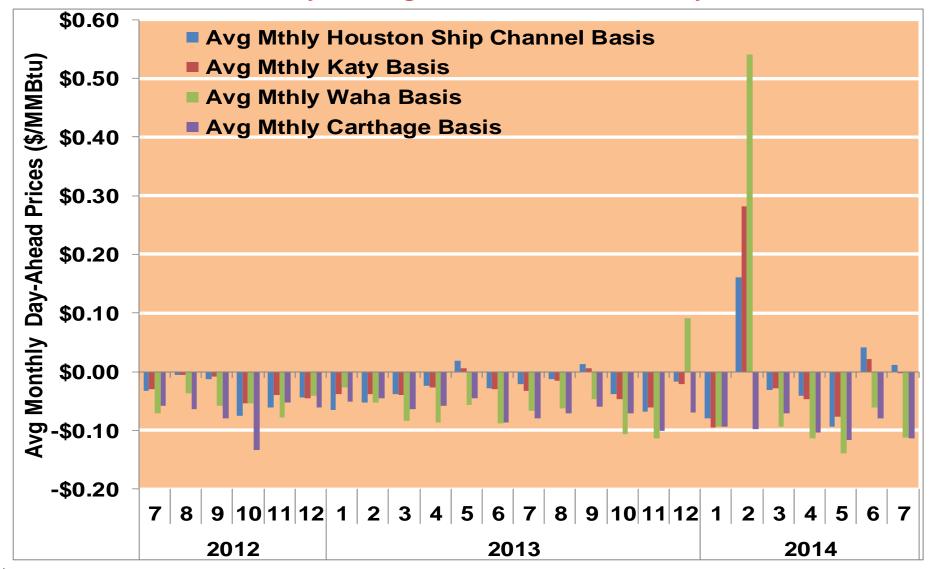

#### **Gulf Monthly Average Basis Value To Henry Hub**

Notes:

Source: Derived from ICE data

Updated 7/30/2014