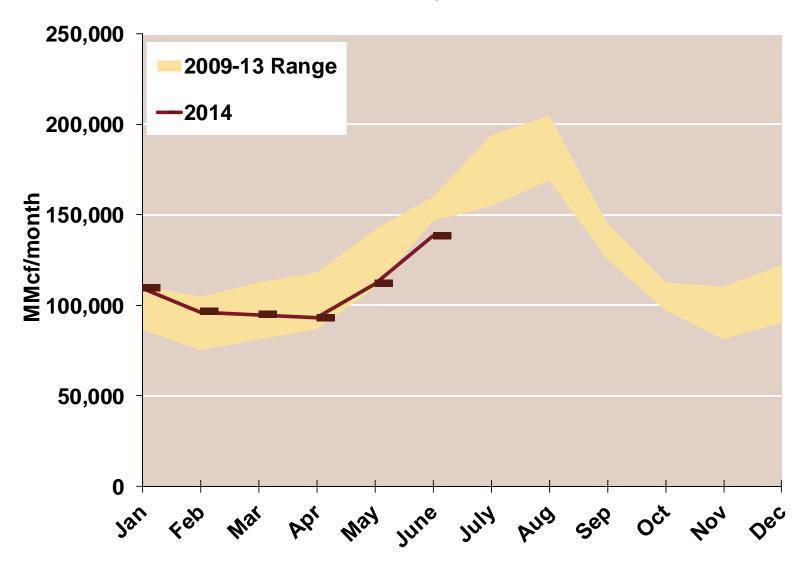

|
|          | Summer           | 4.53      | 4.52  | 4.45     | 4.45     | 4.55             |
|          | Winter 2014/2015 |           |       |          |          |                  |

ource: Derived from ICE data

## **Gulf Day-Ahead Prices**



Notes:

Source: Derived from ICE data

Updated 7/8/2014

### **Gulf Day-Ahead Basis**



Notes:

Source: Derived from ICE data

Updated 7/8/2014

2032

Federal Energy Regulatory Commission • Market Oversight • <a href="www.ferc.gov/oversight">www.ferc.gov/oversight</a>

## **Gulf Monthly Average Basis Value To Henry Hub**



Notes:

Source: Derived from ICE data

Updated 7/8/2014

2046

### **Daily Texas Natural Gas Demand All Sectors**



Source: Derived from Bentek Energy data

## **Texas Natural Gas Consumption for Power Generation**



#### **ERCOT Real Time Prices—Two Year History**

**ERCOT Daily Average Real Time LMP** 



Source: Genscape via Bloomberg

## **ERCOT System Daily Average Load —Two Year History**





Source: Genscape via Bloomberg