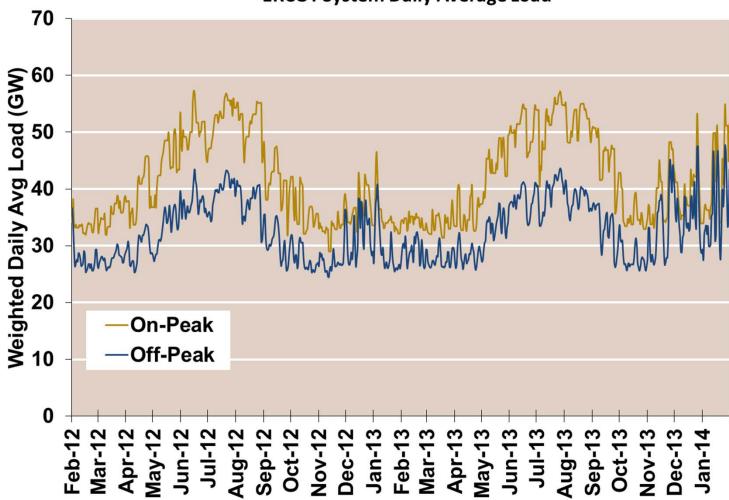

## **ERCOT System Daily Average Load —Two Year History**

Source: Genscape via Bloomberg