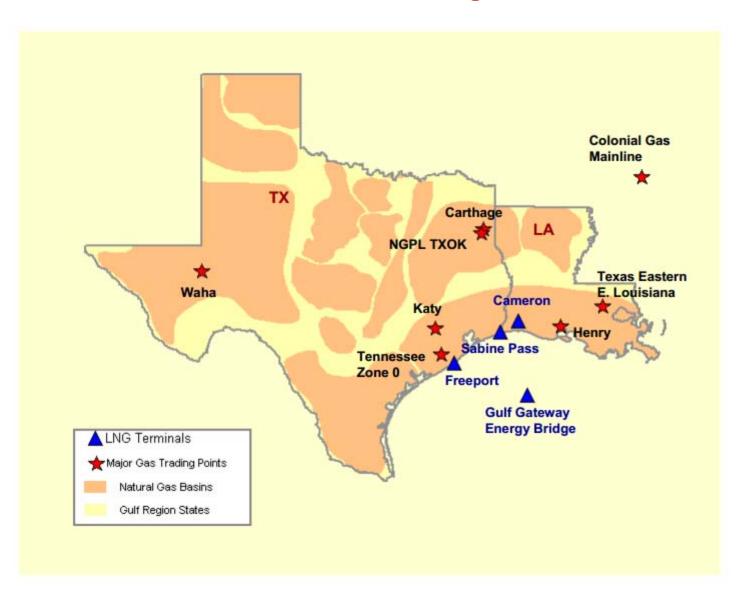

## **Gulf Natural Gas Region**



# **Gulf Annual Average Day-Ahead Prices**

|          | Average Day      |           |       |          |          |                  |
|----------|------------------|-----------|-------|----------|----------|------------------|
|          | Ahead Prices     | Houston   | Katy  |          | Carthage |                  |
|          | (\$/MMBtu)       | Ship Chnl | Texas | Waha Hub | TX       | <b>Henry Hub</b> |
| 2011     | Annual           | 3.93      | 3.94  | 3.91     | 3.85     | 3.98             |
|          | Summer           | 4.09      | 4.09  | 4.04     | 3.98     | 4.14             |
|          | Winter 2011/2012 | 2.69      | 2.70  | 2.69     | 2.66     | 2.74             |
| 2012     | Annual           | 2.71      | 2.72  | 2.70     | 2.68     | 2.75             |
|