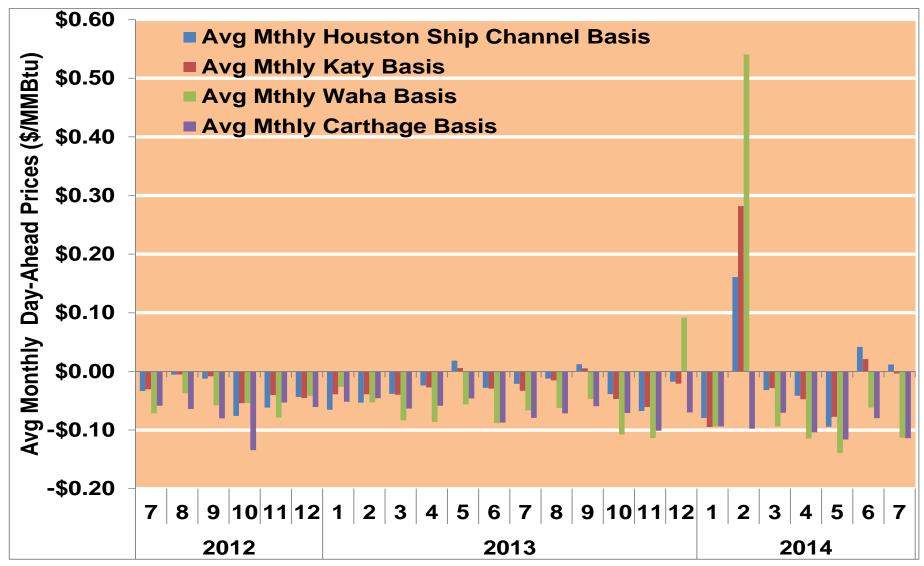

## **Gulf Monthly Average Basis Value To Henry Hub**

Notes:

Source: Derived from ICE data

Updated 7/8/2014

2046