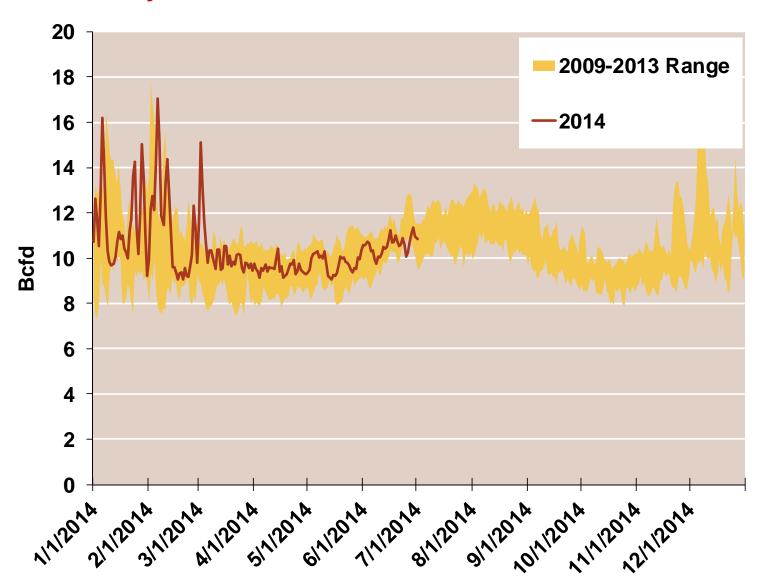

### **Daily Texas Natural Gas Demand All Sectors**

Source: Derived from Bentek Energy data