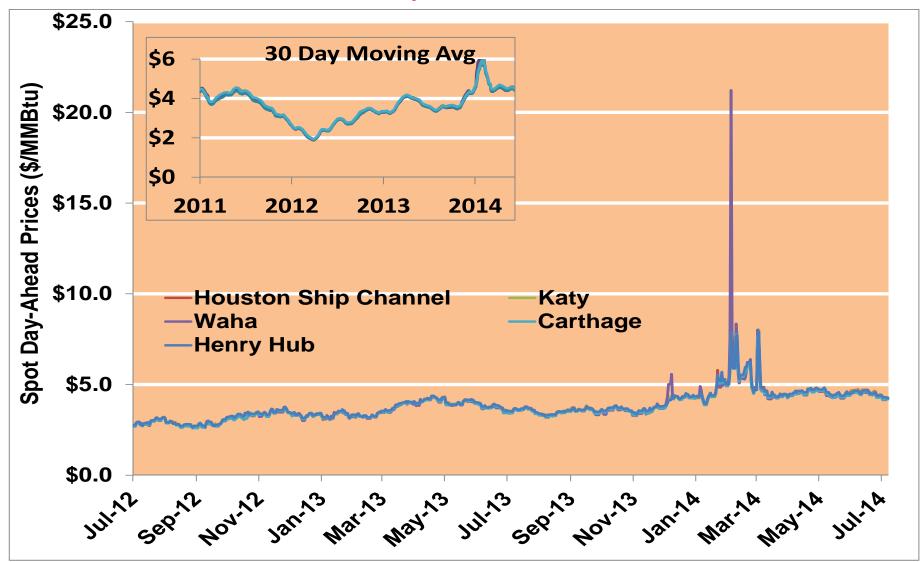

## **Gulf Day-Ahead Prices**

Notes:

Source: Derived from ICE data

Updated 7/8/2014