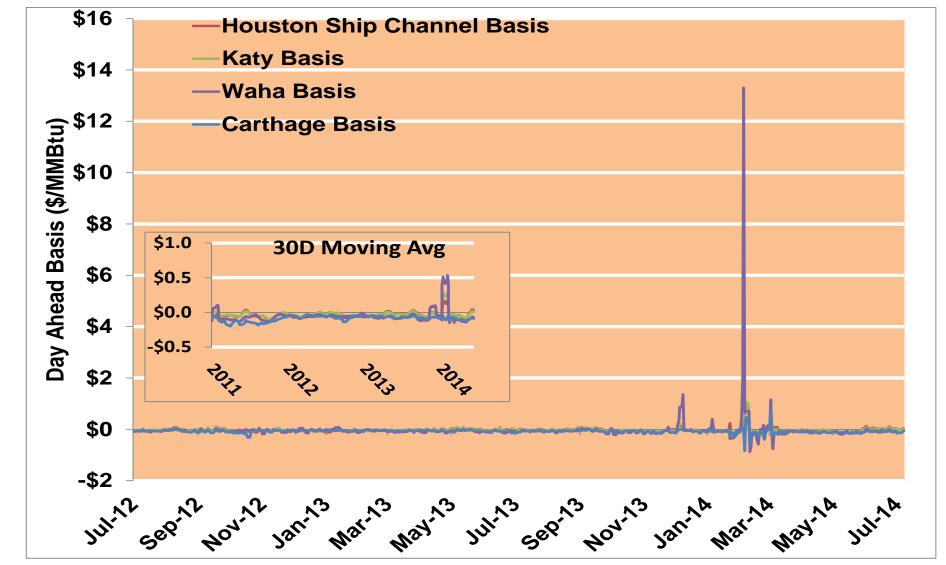

### **Gulf Day-Ahead Basis**

Notes:

Source: Derived from ICE data

Updated 7/8/2014

2032

Federal Energy Regulatory Commission • Market Oversight • <a href="www.ferc.gov/oversight">www.ferc.gov/oversight</a>