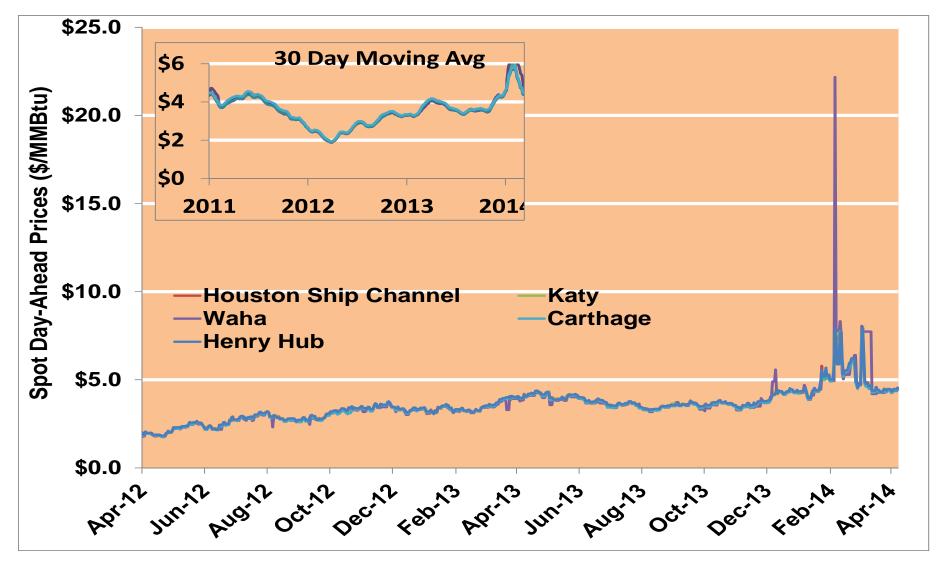

#### **Gulf Day-Ahead Prices**

Notes:

Source: Derived from ICE data

Updated 4/10/2014