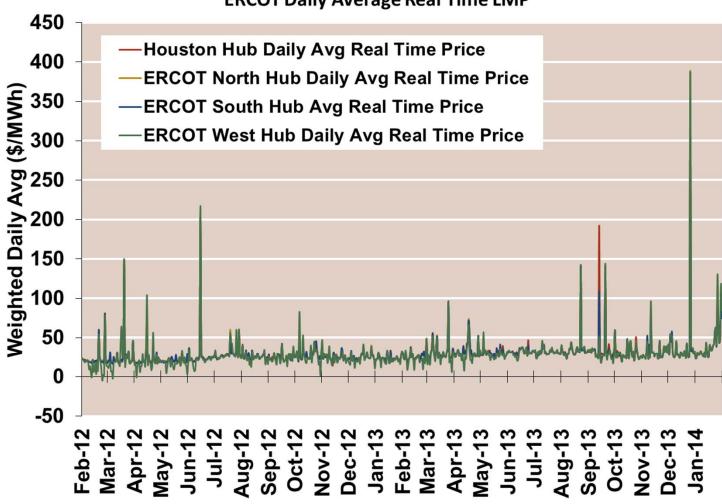

#### **ERCOT Real Time Prices—Two Year History**

**ERCOT Daily Average Real Time LMP** 

Source: Genscape via Bloomberg