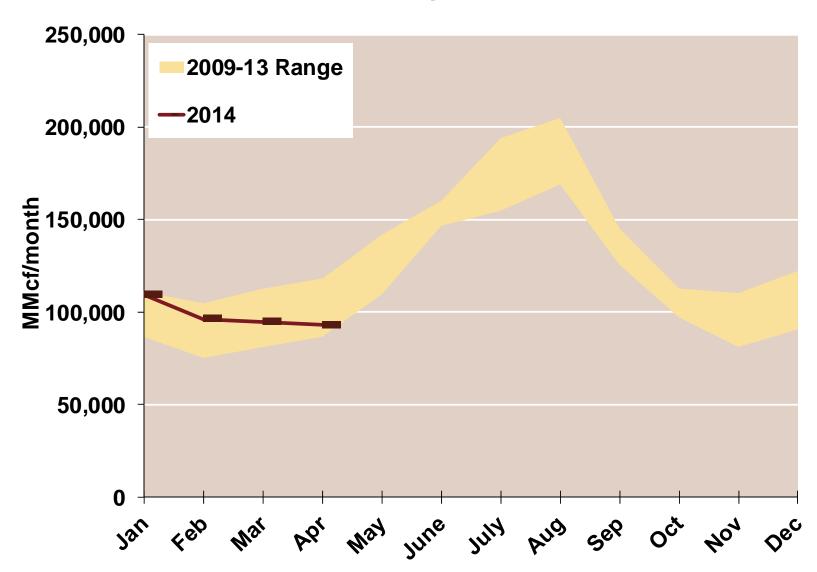

5.00      |
|        | Summer                              | 4.47                 | 4.46          | 4.38     | 4.41           | 4.50      |
| 2014   | Winter 2014/2015                    |                      | _             |          |                |           |

#### **Gulf Day-Ahead Prices**



Notes:

Source: Derived from ICE data

Updated 4/10/2014

## **Gulf Day-Ahead Basis**



Notes:

2032

### **Gulf Monthly Average Basis Value To Henry Hub**



Notes:

Source: Derived from ICE data

Updated 4/10/2014

2046

## **Daily Texas Natural Gas Demand All Sectors**



Source: Derived from Bentek Energy data

Federal Energy Regulatory Commission • Market Oversight • <a href="www.ferc.gov/oversight">www.ferc.gov/oversight</a>

## **Texas Natural Gas Consumption for Power Generation**



#### **ERCOT Real Time Prices—Two Year History**

**ERCOT Daily Average Real Time LMP** 



Source: Genscape via Bloomberg

### **ERCOT System Daily Average Load —Two Year History**





Source: Genscape via Bloomberg