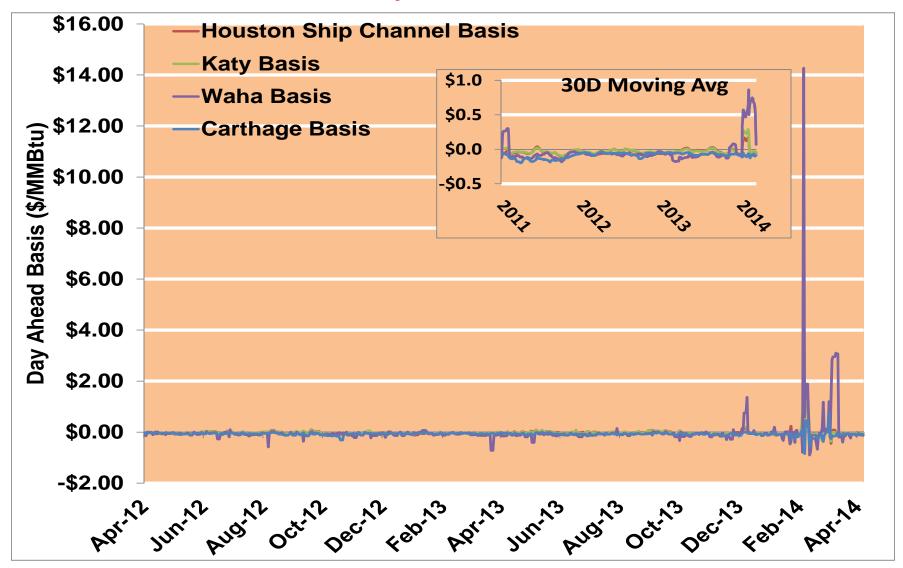

64     | 3.66           | 3.72      |
| 201    | Summer                              | 3.75                 | 3.74          | 3.67     | 3.69           | 3.76      |
| 7      | Winter 2013/2014                    | 4.60                 | 4.62          | 4.83     | 4.52           | 4.61      |
| 14 YTD | Annual                              | 5.01                 | 5.04          | 5.34     | 4.91           | 5.00      |
|        | Summer                              | 4.47                 | 4.46          | 4.38     | 4.41           | 4.50      |
| 2014   | Winter 2014/2015                    |                      | _             |          |                |           |

#### **Gulf Day-Ahead Prices**



Notes:

Source: Derived from ICE data

Updated 4/10/2014

## **Gulf Day-Ahead Basis**



Notes:

2032

### **Gulf Monthly Average Basis Value To Henry Hub**



Notes:

Source: Derived from ICE data

Updated 4/10/2014

2046

## **Daily Texas Natural Gas Demand All Sectors**



Source: Derived from Bentek Energy data

Federal Energy Regulatory Commission • Market Oversight • <a href="www.ferc.gov/oversight">www.ferc.gov/oversight</a>

## **Texas Natural Gas Consumption for Power Generation**



#### **ERCOT Real Time Prices—Two Year History**

**ERCOT Daily Average Real Time LMP** 



Source: Genscape via Bloomberg

### **ERCOT System Daily Average Load —Two Year History**





Source: Genscape via Bloomberg