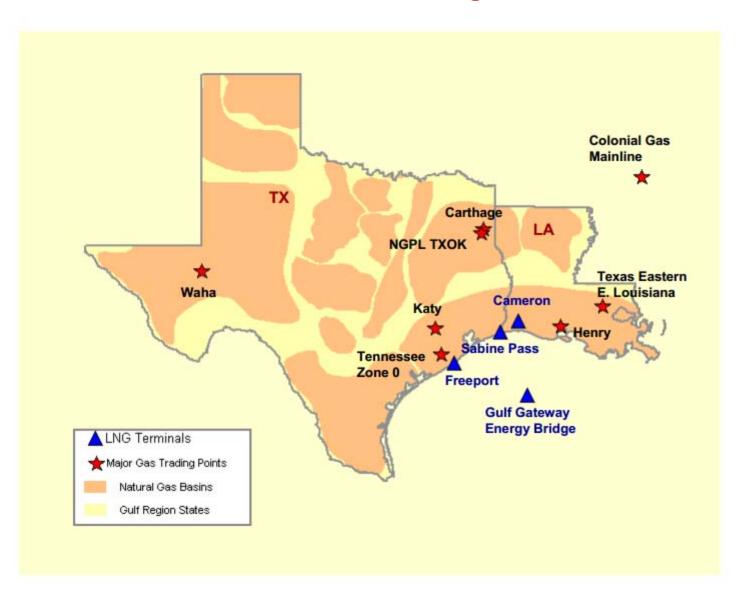

## **Gulf Natural Gas Region**

Federal Energy Regulatory Commission • Market Oversight • <a href="www.ferc.gov/oversight">www.ferc.gov/oversight</a>