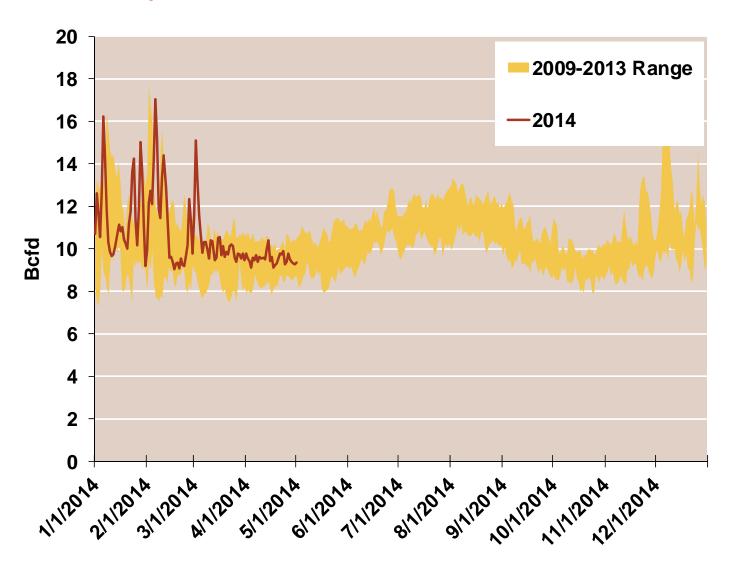

## **Daily Texas Natural Gas Demand All Sectors**

Source: Derived from Bentek Energy data

Federal Energy Regulatory Commission • Market Oversight • <a href="www.ferc.gov/oversight">www.ferc.gov/oversight</a>