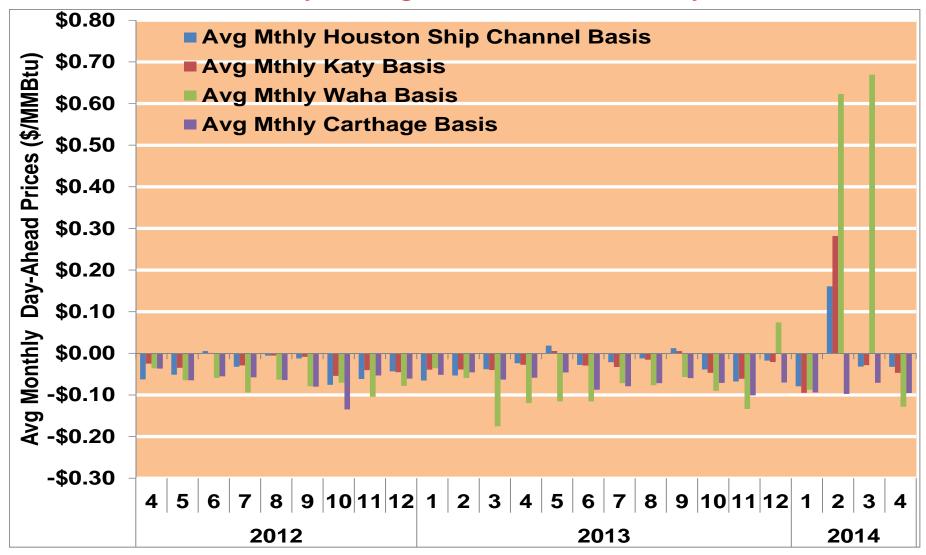

### **Gulf Monthly Average Basis Value To Henry Hub**

Notes:

Source: Derived from ICE data

Updated 4/10/2014

2046