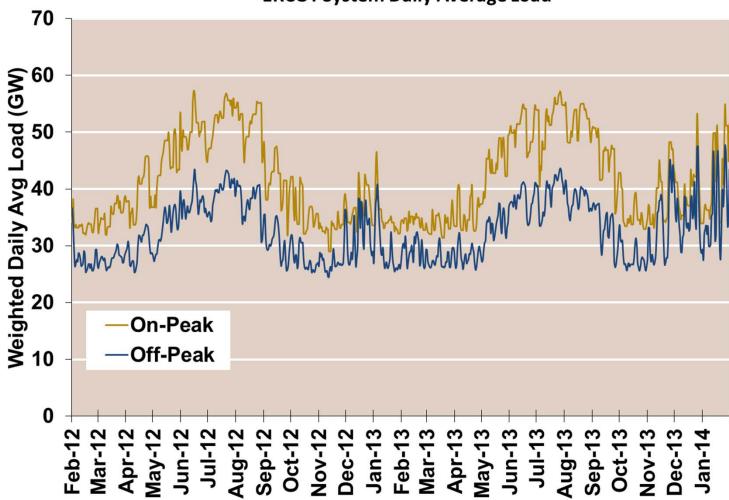

### **ERCOT System Daily Average Load —Two Year History**

Source: Genscape via Bloomberg