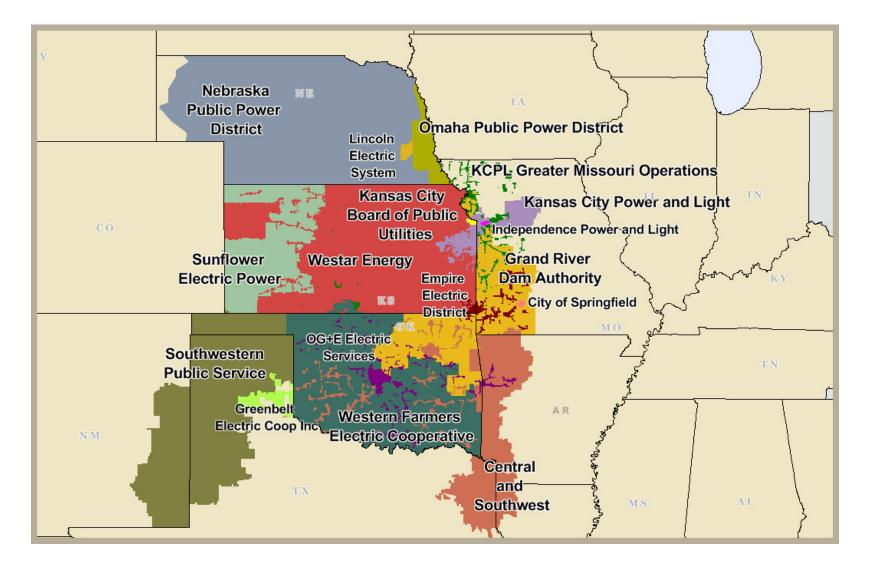

# **Southwest Power Pool (SPP)**



# **South Central Annual Average Bilateral Prices**

Annual Average Day Ahead On Peak Prices (\$/MWh)

|             | 2008    | 2009    | 2010    | 2011    | 2012    | 5-Year Avg |
|-------------|---------|---------|---------|---------|---------|------------|
| SPP North   | \$68.77 | \$32.94 | \$38.71 | \$36.41 | \$28.76 | \$41.15    |
| ERCOT North | \$73.42 | \$34.89 | \$41.15 | \$61.55 | \$34.99 | \$49.20    |

Source: Derived from *Platts* data.

Updated January 6, 2013

### **Central Daily Index Day-Ahead On-Peak Prices**



## **Central Daily Index Day-Ahead On-Peak Prices**



### **Weekly Generation Output - South Central**