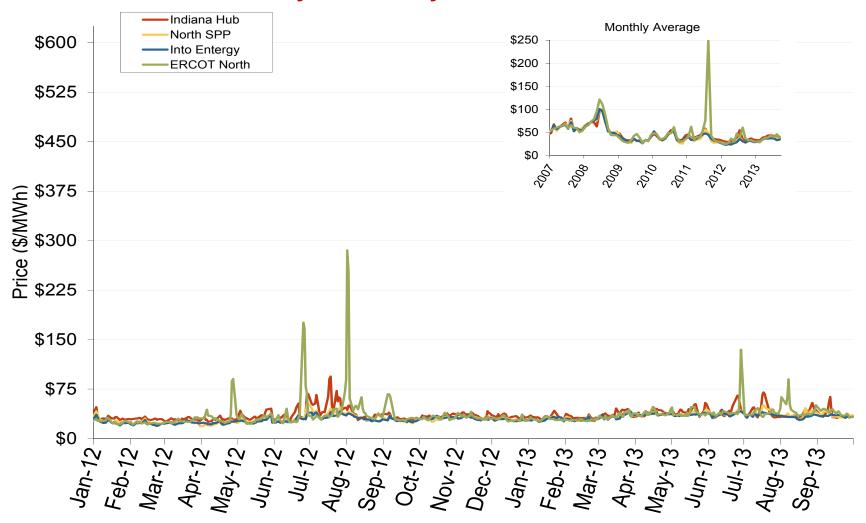

# **Southwest Power Pool (SPP)**



# **South Central Annual Average Bilateral Prices**

Annual Average Day Ahead On Peak Prices (\$/MWh)

|             | 2008    | 2009    | 2010    | 2011    | 2012    | 5-Year Avg |
|-------------|---------|---------|---------|---------|---------|------------|
| SPP North   | \$68.77 | \$32.94 | \$38.71 | \$36.41 | \$28.76 | \$41.15    |
| ERCOT North | \$73.42 | \$34.89 | \$41.15 | \$61.55 | \$34.99 | \$49.20    |

Source: Derived from *Platts* data.

Updated January 6, 2013

### **Central Daily Index Day-Ahead On-Peak Prices**



## **Central Daily Index Day-Ahead On-Peak Prices**



### **Weekly Generation Output - South Central**