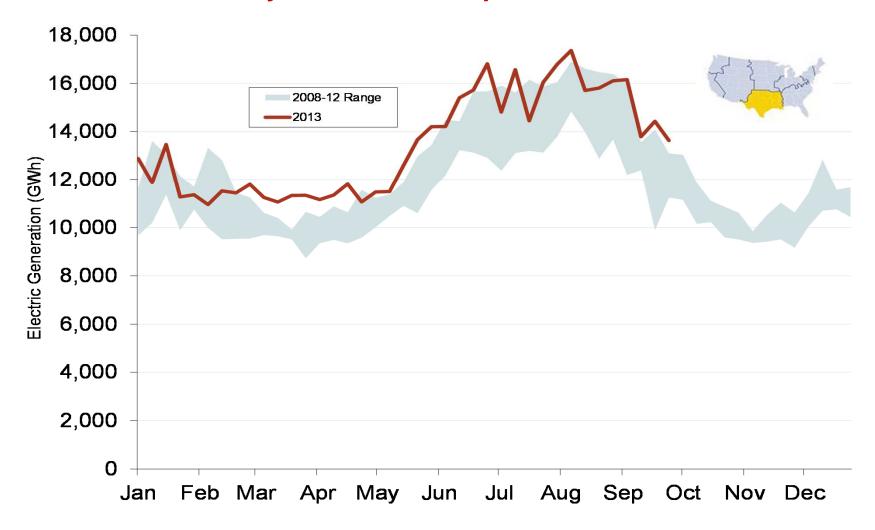

# **Southwest Power Pool (SPP)**



# **South Central Annual Average Bilateral Prices**

Annual Average Day Ahead On Peak Prices (\$/MWh)

|             | 2008    | 2009    | 2010    | 2011    | 2012    | 5-Year Avg |
|-------------|---------|---------|---------|---------|---------|------------|
| SPP North   | \$68.77 | \$32.94 | \$38.71 | \$36.41 | \$28.76 | \$41.15    |
| ERCOT North | \$73.42 | \$34.89 | \$41.15 | \$61.55 | \$34.99 | \$49.20    |

Source: Derived from *Platts* data.

Updated January 6, 2013

### **Central Daily Index Day-Ahead On-Peak Prices**



## **Central Daily Index Day-Ahead On-Peak Prices**



### **Weekly Generation Output - South Central**