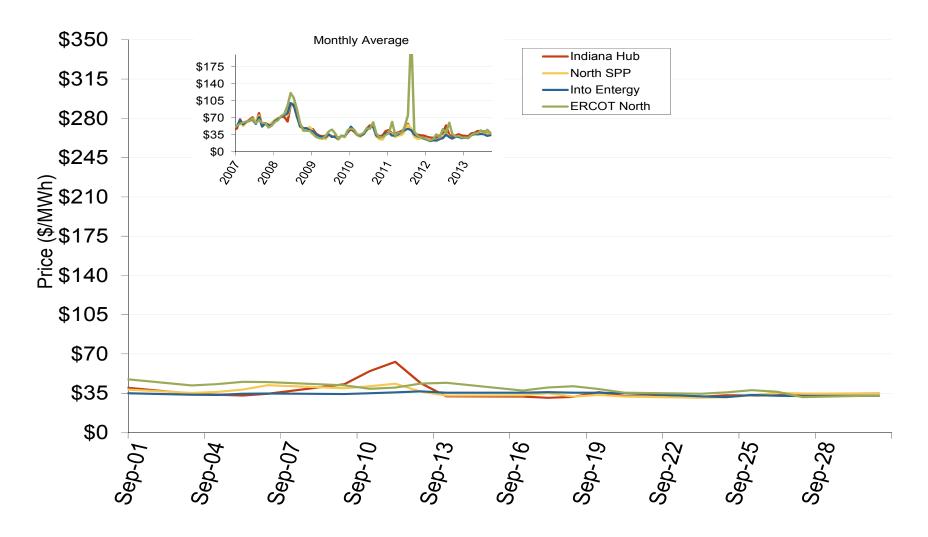

# **Southwest Power Pool (SPP)**



# **South Central Annual Average Bilateral Prices**

Annual Average Day Ahead On Peak Prices (\$/MWh)

|             | 2008    | 2009    | 2010    | 2011    | 2012    | 5-Year Avg |
|-------------|---------|---------|---------|---------|---------|------------|
| SPP North   | \$68.77 | \$32.94 | \$38.71 | \$36.41 | \$28.76 | \$41.15    |
| ERCOT North | \$73.42 | \$34.89 | \$41.15 | \$61.55 | \$34.99 | \$49.20    |

Source: Derived from *Platts* data.

Updated January 6, 2013

### **Central Daily Index Day-Ahead On-Peak Prices**



## **Central Daily Index Day-Ahead On-Peak Prices**



### **Weekly Generation Output - South Central**