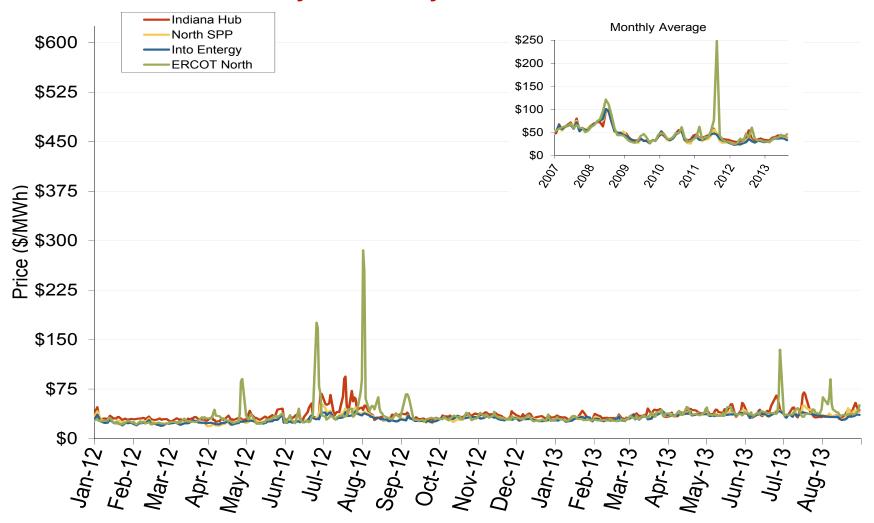

## **Southwest Power Pool (SPP)**



# **South Central Annual Average Bilateral Prices**

Annual Average Day Ahead On Peak Prices (\$/MWh)

|             | 2008    | 2009    | 2010    | 2011    | 2012    | 5-Year Avg |
|-------------|---------|---------|---------|---------|---------|------------|
| SPP North   | \$68.77 | \$32.94 | \$38.71 | \$36.41 | \$28.76 | \$41.15    |
| ERCOT North | \$73.42 | \$34.89 | \$41.15 | \$61.55 | \$34.99 | \$49.20    |

Source: Derived from *Platts* data.

Updated January 6, 2013

### **Central Daily Index Day-Ahead On-Peak Prices**



### **Central Daily Index Day-Ahead On-Peak Prices**



#### **Weekly Generation Output - South Central**