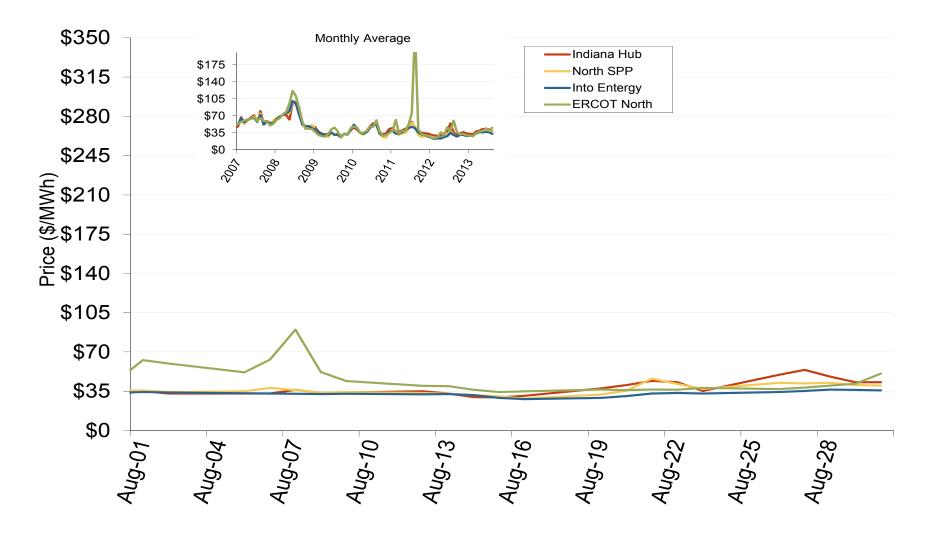

## **Southwest Power Pool (SPP)**



# **South Central Annual Average Bilateral Prices**

Annual Average Day Ahead On Peak Prices (\$/MWh)

|             | 2008    | 2009    | 2010    | 2011    | 2012    | 5-Year Avg |
|-------------|---------|---------|---------|---------|---------|------------|
| SPP North   | \$68.77 | \$32.94 | \$38.71 | \$36.41 | \$28.76 | \$41.15    |
| ERCOT North | \$73.42 | \$34.89 | \$41.15 | \$61.55 | \$34.99 | \$49.20    |

Source: Derived from *Platts* data.

Updated January 6, 2013

### **Central Daily Index Day-Ahead On-Peak Prices**



### **Central Daily Index Day-Ahead On-Peak Prices**



#### **Weekly Generation Output - South Central**