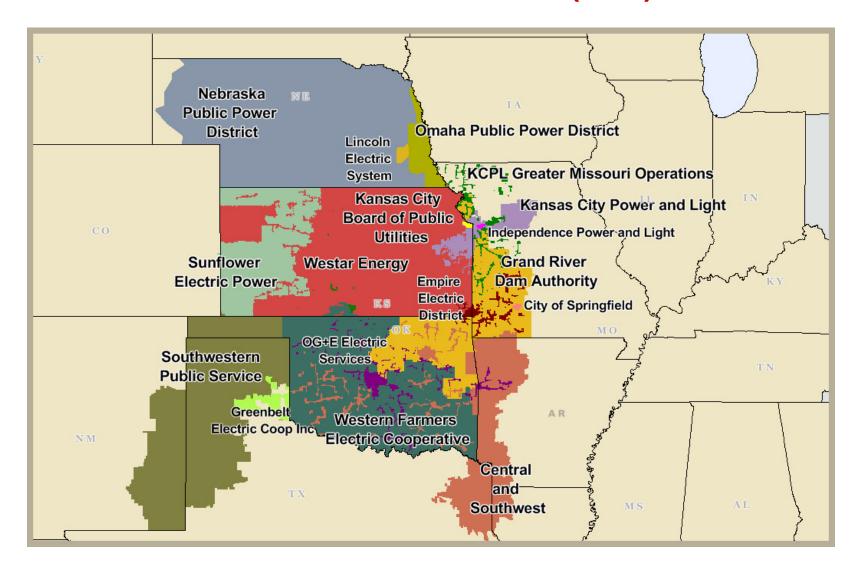

## **Southwest Power Pool (SPP)**



# **South Central Annual Average Bilateral Prices**

Annual Average Day Ahead On Peak Prices (\$/MWh)

|             | 2008    | 2009    | 2010    | 2011    | 2012    | 5-Year Avg |
|-------------|---------|---------|---------|---------|---------|------------|
| SPP North   | \$68.77 | \$32.94 | \$38.71 | \$36.41 | \$28.76 | \$41.15    |
| ERCOT North | \$73.42 | \$34.89 | \$41.15 | \$61.55 | \$34.99 | \$49.20    |

Source: Derived from *Platts* data.

Updated January 6, 2013

### **Central Daily Index Day-Ahead On-Peak Prices**



### **Central Daily Index Day-Ahead On-Peak Prices**



#### **Weekly Generation Output - South Central**