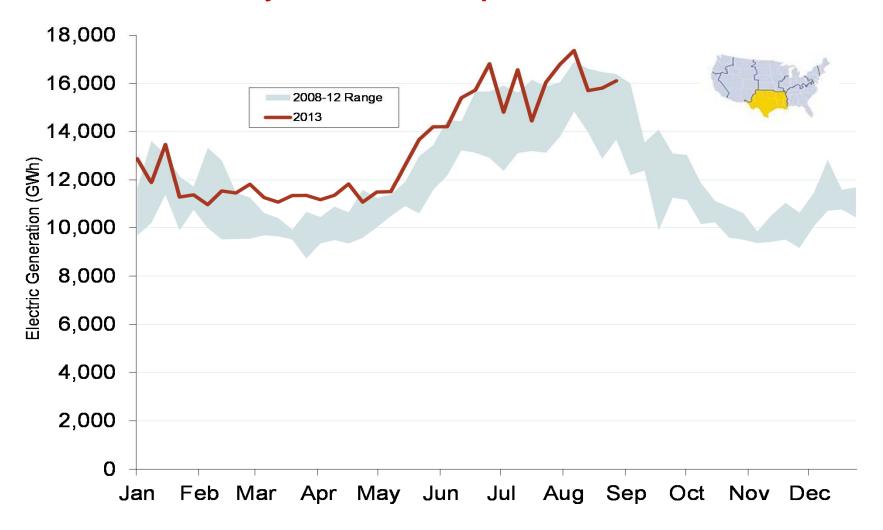

## **Southwest Power Pool (SPP)**



# **South Central Annual Average Bilateral Prices**

Annual Average Day Ahead On Peak Prices (\$/MWh)

|             | 2008    | 2009    | 2010    | 2011    | 2012    | 5-Year Avg |
|-------------|---------|---------|---------|---------|---------|------------|
| SPP North   | \$68.77 | \$32.94 | \$38.71 | \$36.41 | \$28.76 | \$41.15    |
| ERCOT North | \$73.42 | \$34.89 | \$41.15 | \$61.55 | \$34.99 | \$49.20    |

Source: Derived from *Platts* data.

Updated January 6, 2013

### **Central Daily Index Day-Ahead On-Peak Prices**



### **Central Daily Index Day-Ahead On-Peak Prices**



#### **Weekly Generation Output - South Central**