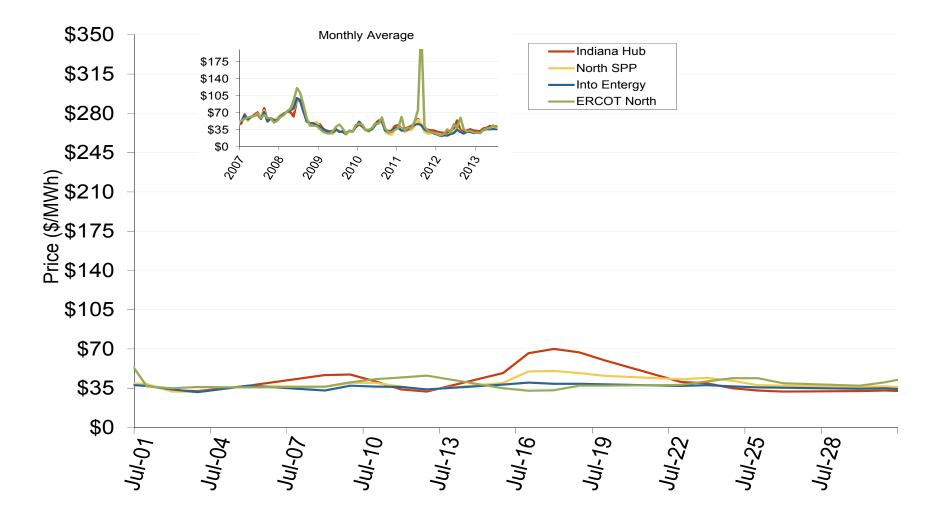

### Southwest Power Pool Electric Market: Last Month's Central Index Prices

Federal Energy Regulatory Commission • Market Oversight • <u>www.ferc.gov/oversight</u>

### **Central Daily Index Day-Ahead On-Peak Prices**