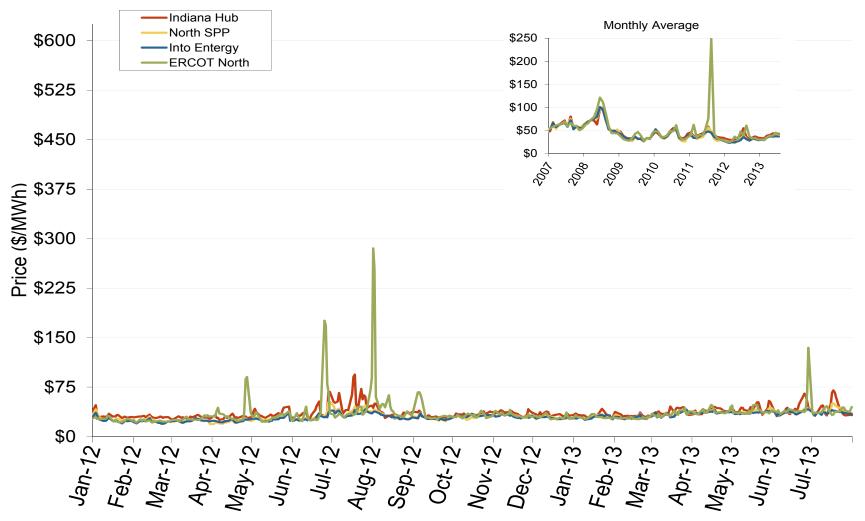

#### Southwest Power Pool Electric Market: Central Index Prices

Federal Energy Regulatory Commission • Market Oversight • www.ferc.gov/oversight

### **Central Daily Index Day-Ahead On-Peak Prices**

August 2013