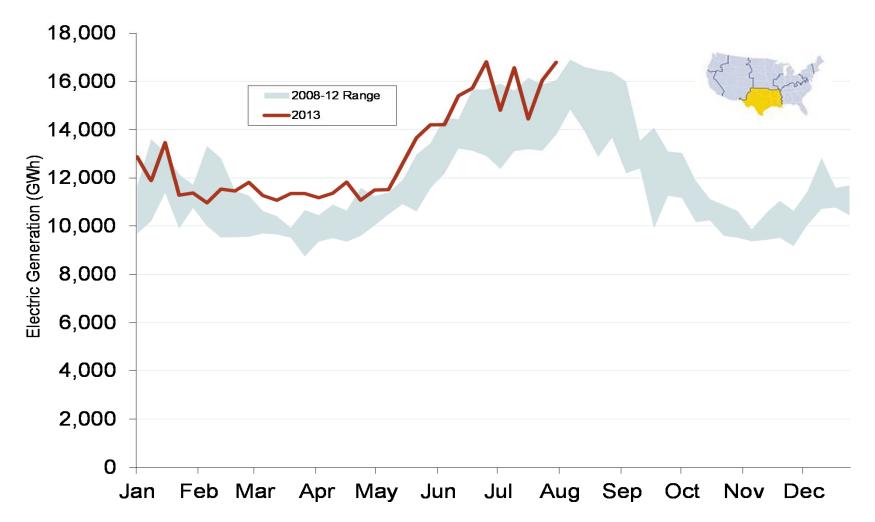

#### **Southwest Power Pool Electric Market: Generation Output**

Federal Energy Regulatory Commission • Market Oversight • <u>www.ferc.gov/oversight</u>

### **Weekly Generation Output - South Central**