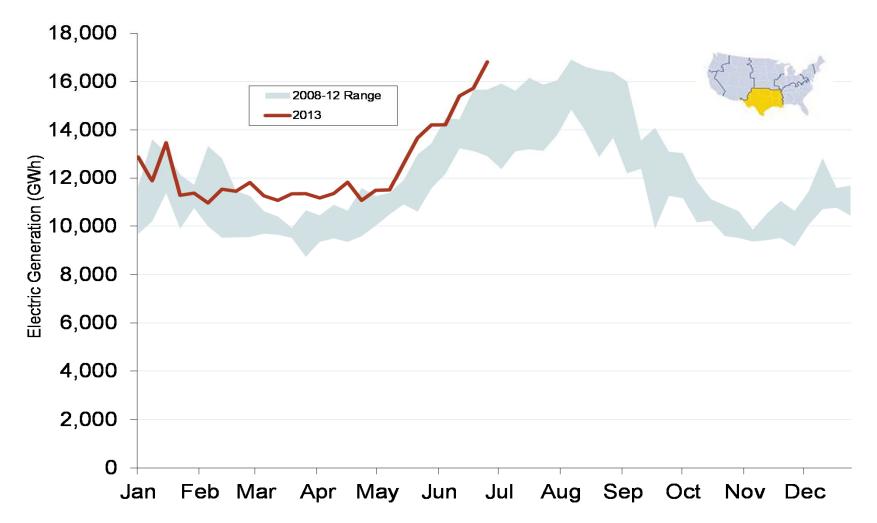

#### **Southwest Power Pool Electric Market: Generation Output**

Federal Energy Regulatory Commission • Market Oversight • <u>www.ferc.gov/oversight</u>

### **Weekly Generation Output - South Central**