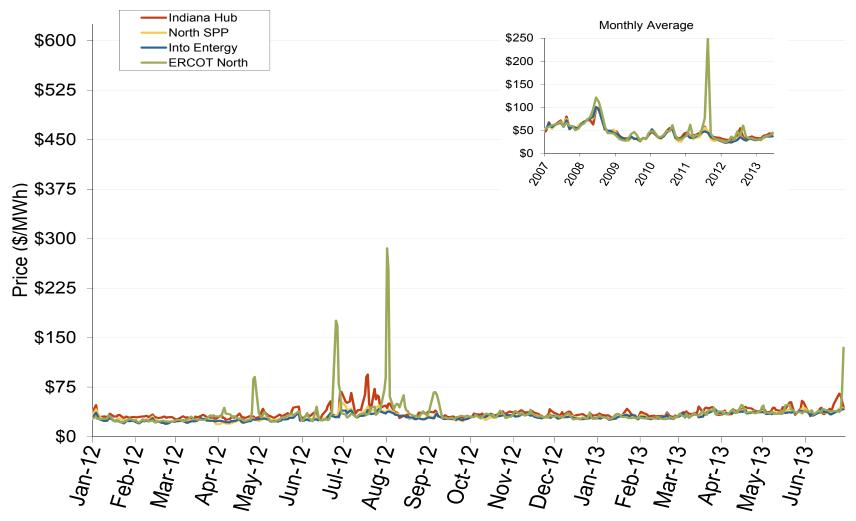

#### Southwest Power Pool Electric Market: Central Index Prices

Federal Energy Regulatory Commission • Market Oversight • www.ferc.gov/oversight

### **Central Daily Index Day-Ahead On-Peak Prices**