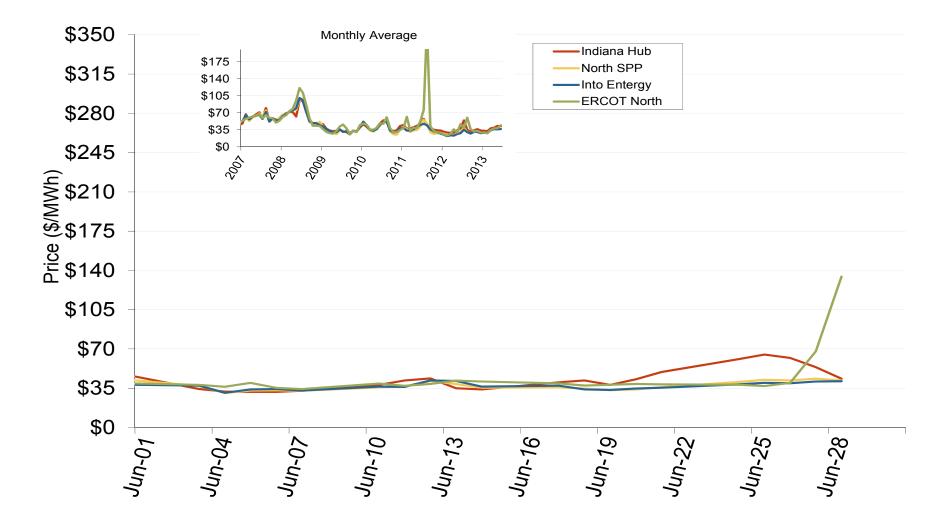

### Southwest Power Pool Electric Market: Last Month's Central Index Prices

Federal Energy Regulatory Commission • Market Oversight • <u>www.ferc.gov/oversight</u>

### **Central Daily Index Day-Ahead On-Peak Prices**