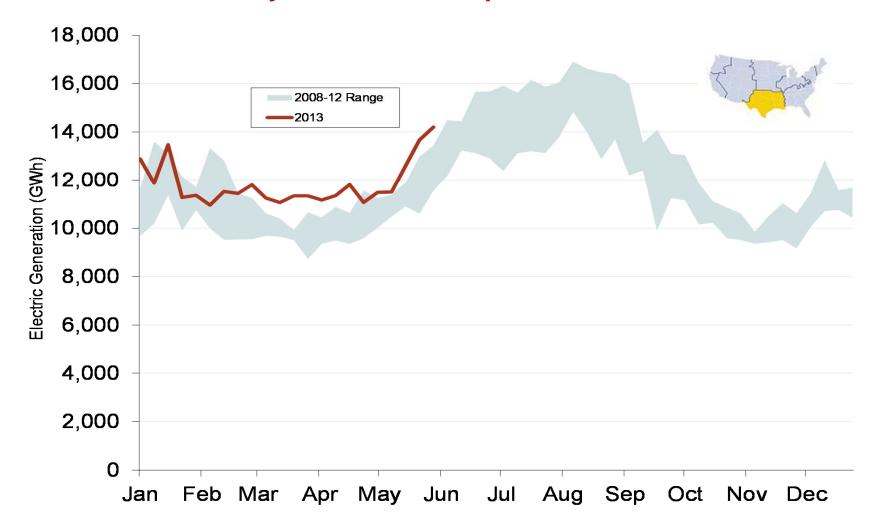

## **Southwest Power Pool (SPP)**



# **South Central Annual Average Bilateral Prices**

Annual Average Day Ahead On Peak Prices (\$/MWh)

|             | 2008    | 2009    | 2010    | 2011    | 2012    | 5-Year Avg |
|-------------|---------|---------|---------|---------|---------|------------|
| SPP North   | \$68.77 | \$32.94 | \$38.71 | \$36.41 | \$28.76 | \$41.15    |
| ERCOT North | \$73.42 | \$34.89 | \$41.15 | \$61.55 | \$34.99 | \$49.20    |

Source: Derived from Platts data.

Updated January 6, 2013

#### **Central Daily Index Day-Ahead On-Peak Prices**



### **Central Daily Index Day-Ahead On-Peak Prices**



#### **Weekly Generation Output - South Central**