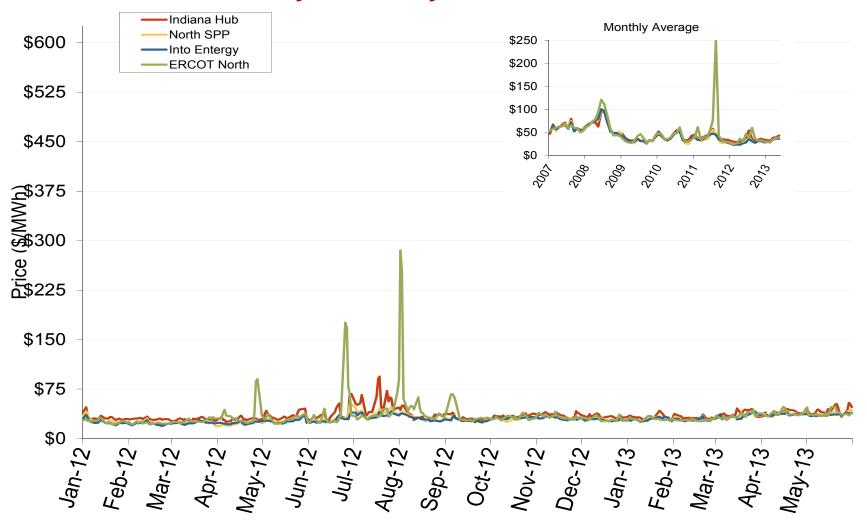

## **Southwest Power Pool (SPP)**



# **South Central Annual Average Bilateral Prices**

Annual Average Day Ahead On Peak Prices (\$/MWh)

|             | 2008    | 2009    | 2010    | 2011    | 2012    | 5-Year Avg |
|-------------|---------|---------|---------|---------|---------|------------|
| SPP North   | \$68.77 | \$32.94 | \$38.71 | \$36.41 | \$28.76 | \$41.15    |
| ERCOT North | \$73.42 | \$34.89 | \$41.15 | \$61.55 | \$34.99 | \$49.20    |

Source: Derived from Platts data.

Updated January 6, 2013

#### **Central Daily Index Day-Ahead On-Peak Prices**



### **Central Daily Index Day-Ahead On-Peak Prices**



#### **Weekly Generation Output - South Central**