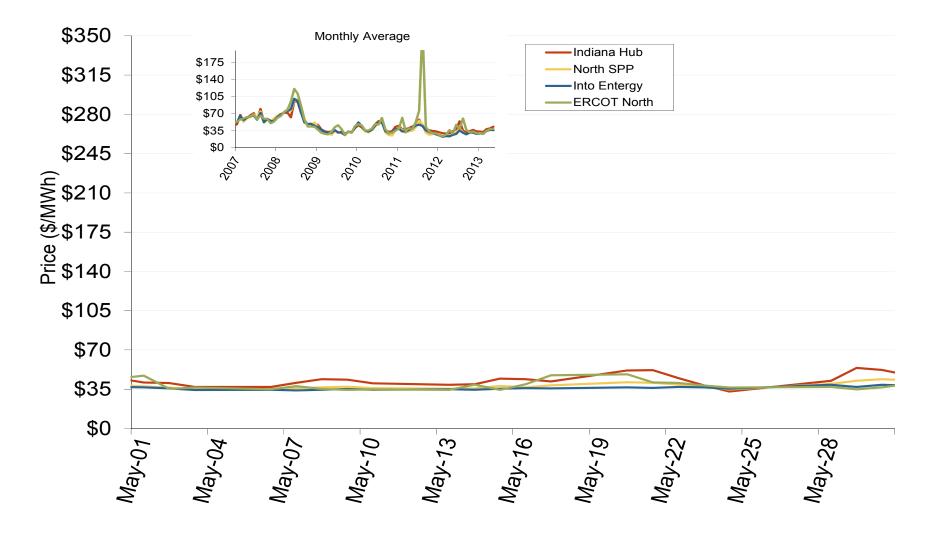

## **Southwest Power Pool (SPP)**



# **South Central Annual Average Bilateral Prices**

Annual Average Day Ahead On Peak Prices (\$/MWh)

|             | 2008    | 2009    | 2010    | 2011    | 2012    | 5-Year Avg |
|-------------|---------|---------|---------|---------|---------|------------|
| SPP North   | \$68.77 | \$32.94 | \$38.71 | \$36.41 | \$28.76 | \$41.15    |
| ERCOT North | \$73.42 | \$34.89 | \$41.15 | \$61.55 | \$34.99 | \$49.20    |

Source: Derived from Platts data.

Updated January 6, 2013

#### **Central Daily Index Day-Ahead On-Peak Prices**



### **Central Daily Index Day-Ahead On-Peak Prices**



#### **Weekly Generation Output - South Central**