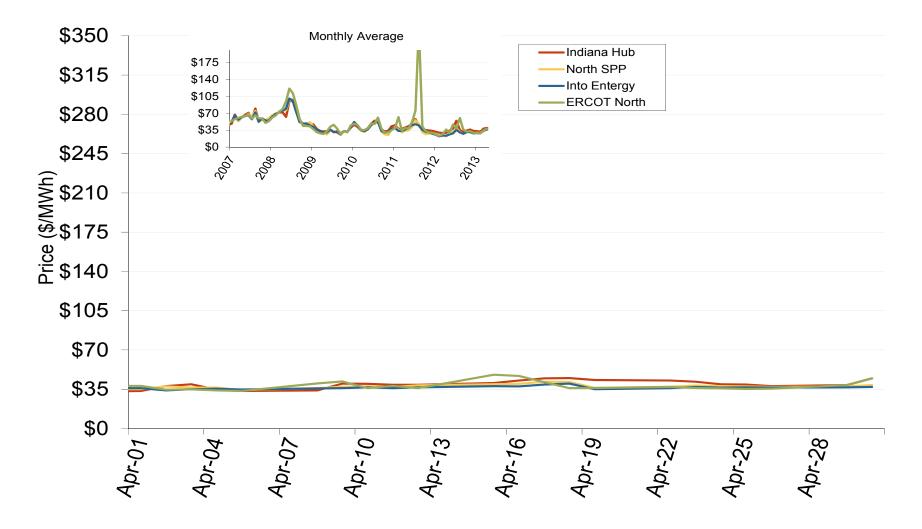

## **Southwest Power Pool (SPP)**



# **South Central Annual Average Bilateral Prices**

Annual Average Day Ahead On Peak Prices (\$/MWh)

|             | 2008    | 2009    | 2010    | 2011    | 2012    | 5-Year Avg |
|-------------|---------|---------|---------|---------|---------|------------|
| SPP North   | \$68.77 | \$32.94 | \$38.71 | \$36.41 | \$28.76 | \$41.15    |
| ERCOT North | \$73.42 | \$34.89 | \$41.15 | \$61.55 | \$34.99 | \$49.20    |

Source: Derived from Platts data.

Updated January 6, 2013

#### **Central Daily Index Day-Ahead On-Peak Prices**



### **Central Daily Index Day-Ahead On-Peak Prices**



#### **Weekly Generation Output - South Central**