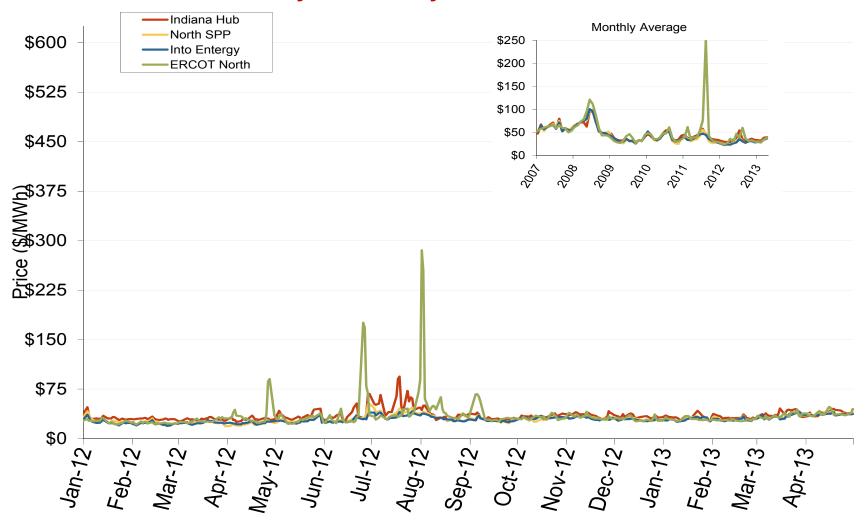

## **Southwest Power Pool (SPP)**



# **South Central Annual Average Bilateral Prices**

Annual Average Day Ahead On Peak Prices (\$/MWh)

|             | 2008    | 2009    | 2010    | 2011    | 2012    | 5-Year Avg |
|-------------|---------|---------|---------|---------|---------|------------|
| SPP North   | \$68.77 | \$32.94 | \$38.71 | \$36.41 | \$28.76 | \$41.15    |
| ERCOT North | \$73.42 | \$34.89 | \$41.15 | \$61.55 | \$34.99 | \$49.20    |

Source: Derived from Platts data.

Updated January 6, 2013

#### **Central Daily Index Day-Ahead On-Peak Prices**



### **Central Daily Index Day-Ahead On-Peak Prices**



#### **Weekly Generation Output - South Central**