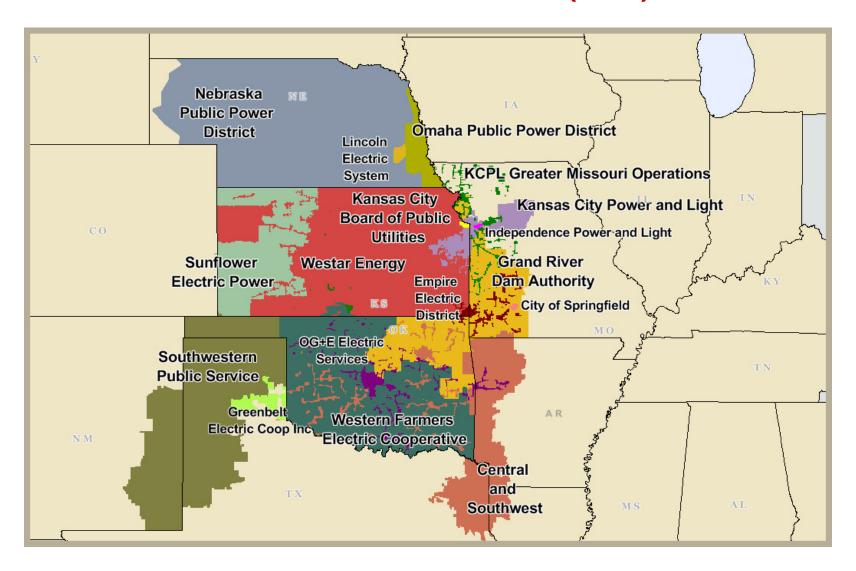

## **Southwest Power Pool (SPP)**



# **South Central Annual Average Bilateral Prices**

Annual Average Day Ahead On Peak Prices (\$/MWh)

|             | 2008    | 2009    | 2010    | 2011    | 2012    | 5-Year Avg |
|-------------|---------|---------|---------|---------|---------|------------|
| SPP North   | \$68.77 | \$32.94 | \$38.71 | \$36.41 | \$28.76 | \$41.15    |
| ERCOT North | \$73.42 | \$34.89 | \$41.15 | \$61.55 | \$34.99 | \$49.20    |

Source: Derived from Platts data.

Updated January 6, 2013

#### **Central Daily Index Day-Ahead On-Peak Prices**



### **Central Daily Index Day-Ahead On-Peak Prices**



#### **Weekly Generation Output - South Central**