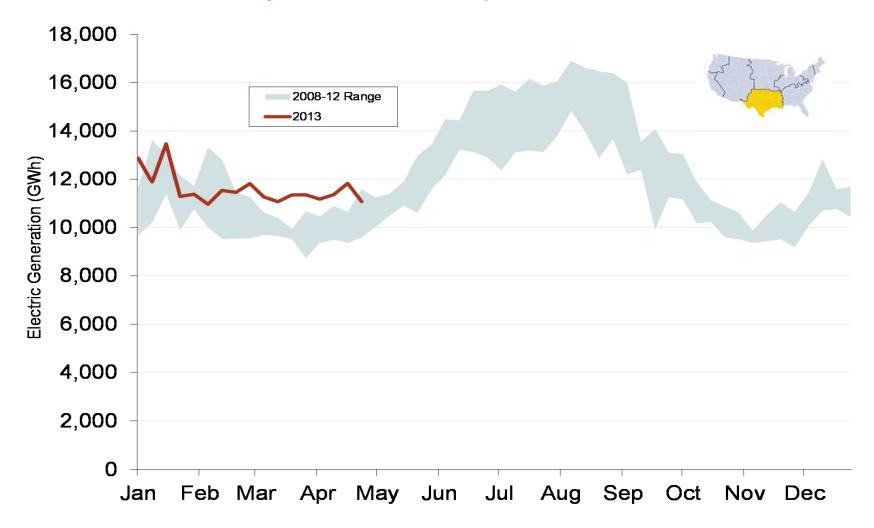

## **Southwest Power Pool (SPP)**



# **South Central Annual Average Bilateral Prices**

Annual Average Day Ahead On Peak Prices (\$/MWh)

|             | 2008    | 2009    | 2010    | 2011    | 2012    | 5-Year Avg |
|-------------|---------|---------|---------|---------|---------|------------|
| SPP North   | \$68.77 | \$32.94 | \$38.71 | \$36.41 | \$28.76 | \$41.15    |
| ERCOT North | \$73.42 | \$34.89 | \$41.15 | \$61.55 | \$34.99 | \$49.20    |

Source: Derived from Platts data.

Updated January 6, 2013

#### **Central Daily Index Day-Ahead On-Peak Prices**



### **Central Daily Index Day-Ahead On-Peak Prices**



#### **Weekly Generation Output - South Central**