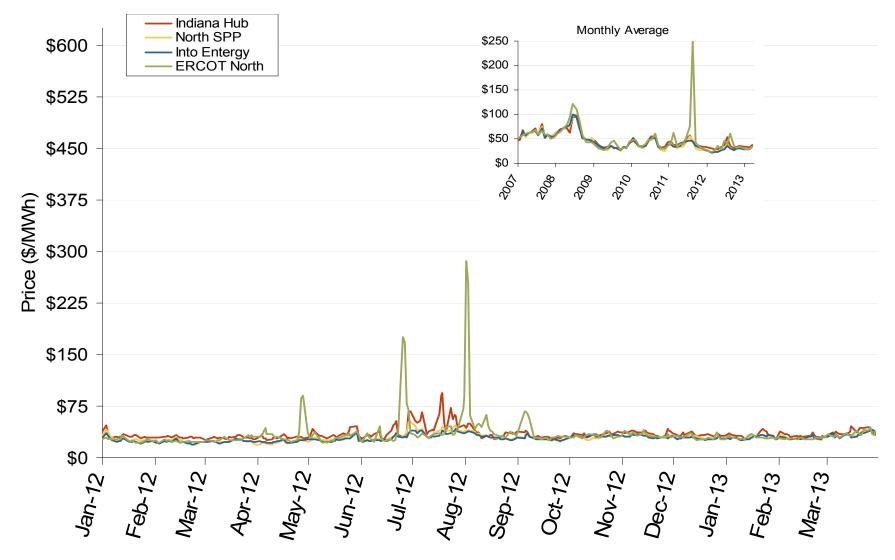

#### Southwest Power Pool Electric Market: Central Index Prices

Federal Energy Regulatory Commission • Market Oversight • <u>www.ferc.gov/oversight</u>

### **Central Daily Index Day-Ahead On-Peak Prices**