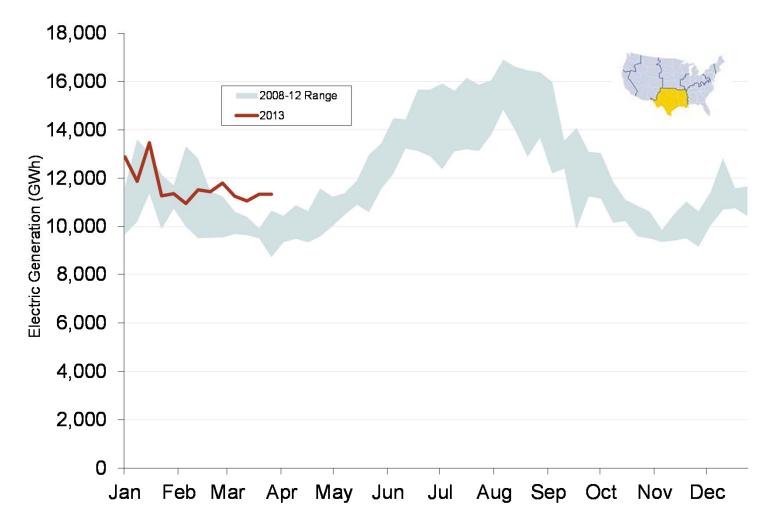

North                                        | \$68.77 | \$32.94 | \$38.71 | \$36.41 | \$28.76 | \$41.15    |
| ERCOT North                                      | \$73.42 | \$34.89 | \$41.15 | \$61.55 | \$34.99 | \$49.20    |

#### Southwest Power Pool Electric Market: Central Index Prices

Federal Energy Regulatory Commission • Market Oversight • <u>www.ferc.gov/oversight</u>

### **Central Daily Index Day-Ahead On-Peak Prices**



#### Southwest Power Pool Electric Market: Last Month's Central Index Prices

Federal Energy Regulatory Commission • Market Oversight • <u>www.ferc.gov/oversight</u>

### **Central Daily Index Day-Ahead On-Peak Prices**



Federal Energy Regulatory Commission • Market Oversight • <u>www.ferc.gov/oversight</u>

### **Weekly Generation Output - South Central**