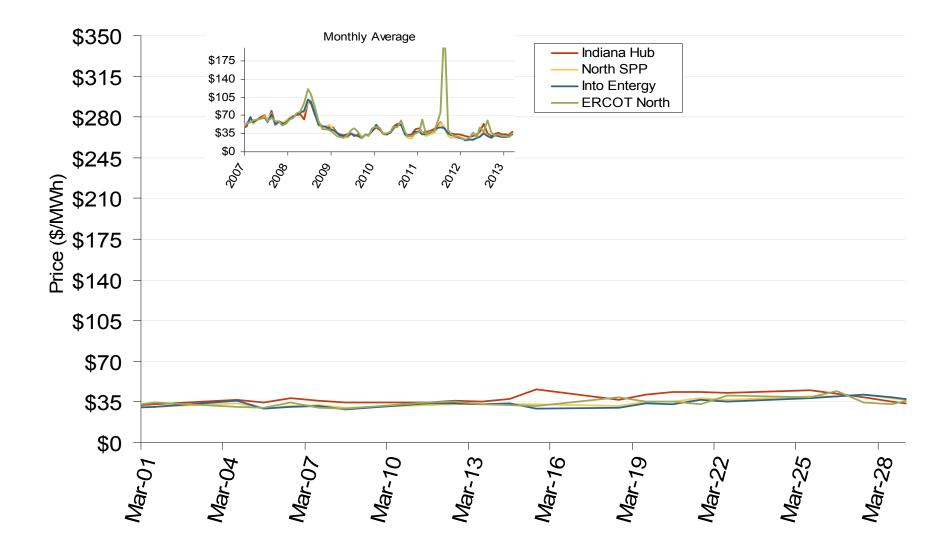

#### Southwest Power Pool Electric Market: Last Month's Central Index Prices

Federal Energy Regulatory Commission • Market Oversight • <u>www.ferc.gov/oversight</u>

### **Central Daily Index Day-Ahead On-Peak Prices**

Federal Energy Regulatory Commission • Market Oversight • <u>www.ferc.gov/oversight</u>