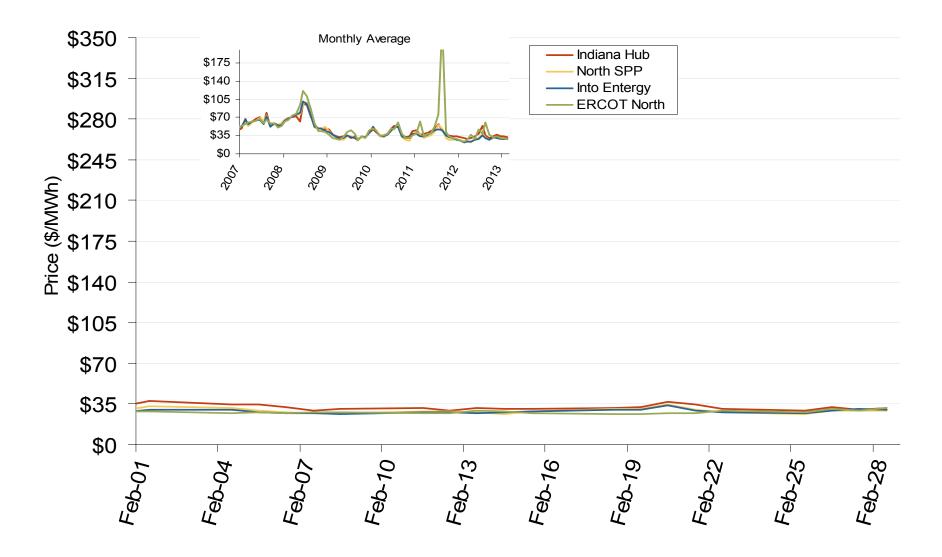

## **Southwest Power Pool (SPP)**



# **South Central Annual Average Bilateral Prices**

Annual Average Day Ahead On Peak Prices (\$/MWh)

|             | 2008    | 2009    | 2010    | 2011    | 2012    | 5-Year Avg |
|-------------|---------|---------|---------|---------|---------|------------|
| SPP North   | \$68.77 | \$32.94 | \$38.71 | \$36.41 | \$28.76 | \$41.15    |
| ERCOT North | \$73.42 | \$34.89 | \$41.15 | \$61.55 | \$34.99 | \$49.20    |

Source: Derived from Platts data.

Updated January 6, 2013

March 2013

### **Central Daily Index Day-Ahead On-Peak Prices**



#### **Central Daily Index Day-Ahead On-Peak Prices**



### **Weekly Generation Output - South Central**