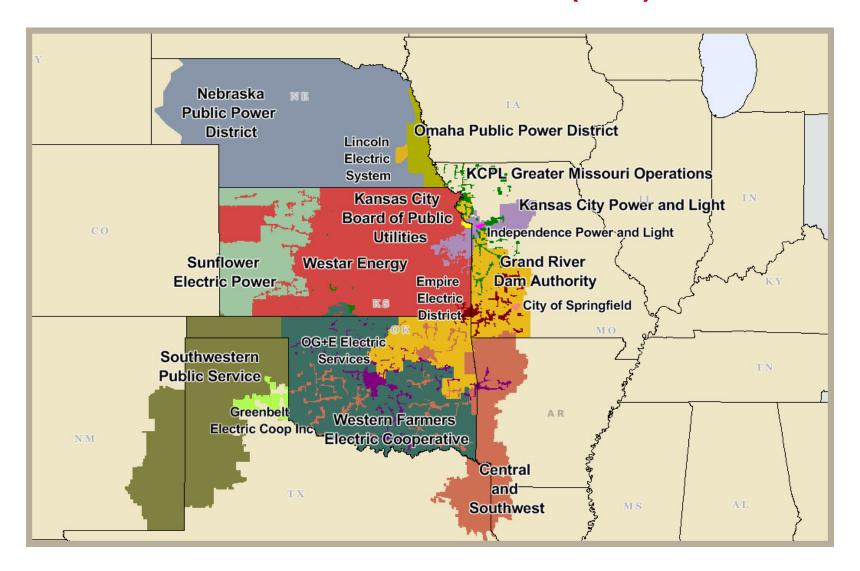

## **Southwest Power Pool (SPP)**



# **South Central Annual Average Bilateral Prices**

Annual Average Day Ahead On Peak Prices (\$/MWh)

|             | 2008    | 2009    | 2010    | 2011    | 2012    | 5-Year Avg |
|-------------|---------|---------|---------|---------|---------|------------|
| SPP North   | \$68.77 | \$32.94 | \$38.71 | \$36.41 | \$28.76 | \$41.15    |
| ERCOT North | \$73.42 | \$34.89 | \$41.15 | \$61.55 | \$34.99 | \$49.20    |

Source: Derived from Platts data.

Updated January 6, 2013

March 2013

### **Central Daily Index Day-Ahead On-Peak Prices**



#### **Central Daily Index Day-Ahead On-Peak Prices**



### **Weekly Generation Output - South Central**