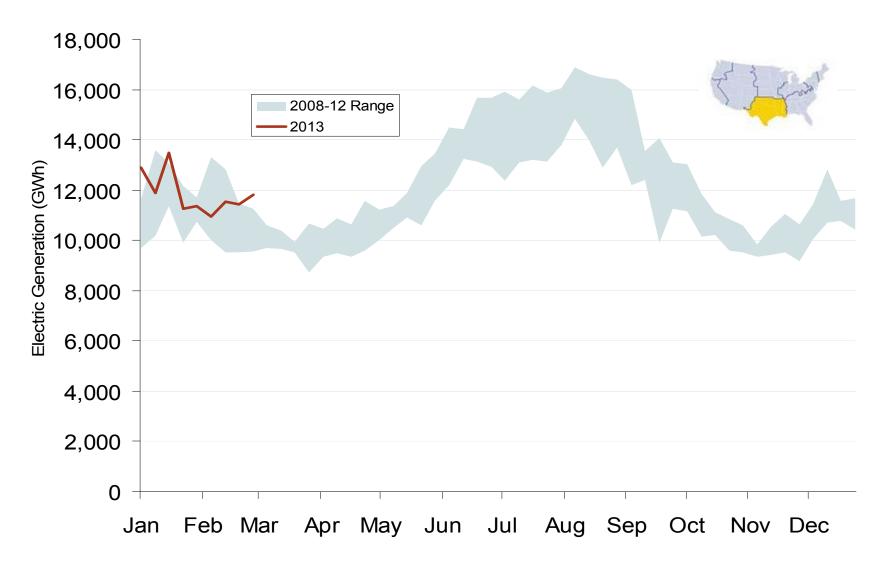

## **Southwest Power Pool (SPP)**



# **South Central Annual Average Bilateral Prices**

Annual Average Day Ahead On Peak Prices (\$/MWh)

|             | 2008    | 2009    | 2010    | 2011    | 2012    | 5-Year Avg |
|-------------|---------|---------|---------|---------|---------|------------|
| SPP North   | \$68.77 | \$32.94 | \$38.71 | \$36.41 | \$28.76 | \$41.15    |
| ERCOT North | \$73.42 | \$34.89 | \$41.15 | \$61.55 | \$34.99 | \$49.20    |

Source: Derived from Platts data.

Updated January 6, 2013

March 2013

### **Central Daily Index Day-Ahead On-Peak Prices**



#### **Central Daily Index Day-Ahead On-Peak Prices**



### **Weekly Generation Output - South Central**