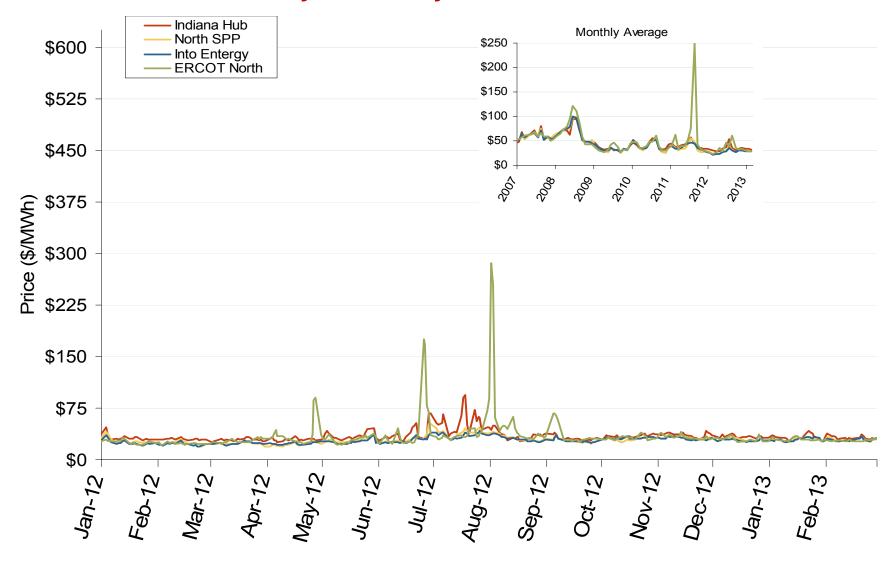

## **Southwest Power Pool (SPP)**



# **South Central Annual Average Bilateral Prices**

Annual Average Day Ahead On Peak Prices (\$/MWh)

|             | 2008    | 2009    | 2010    | 2011    | 2012    | 5-Year Avg |
|-------------|---------|---------|---------|---------|---------|------------|
| SPP North   | \$68.77 | \$32.94 | \$38.71 | \$36.41 | \$28.76 | \$41.15    |
| ERCOT North | \$73.42 | \$34.89 | \$41.15 | \$61.55 | \$34.99 | \$49.20    |

Source: Derived from Platts data.

Updated January 6, 2013

March 2013

### **Central Daily Index Day-Ahead On-Peak Prices**



#### **Central Daily Index Day-Ahead On-Peak Prices**



### **Weekly Generation Output - South Central**