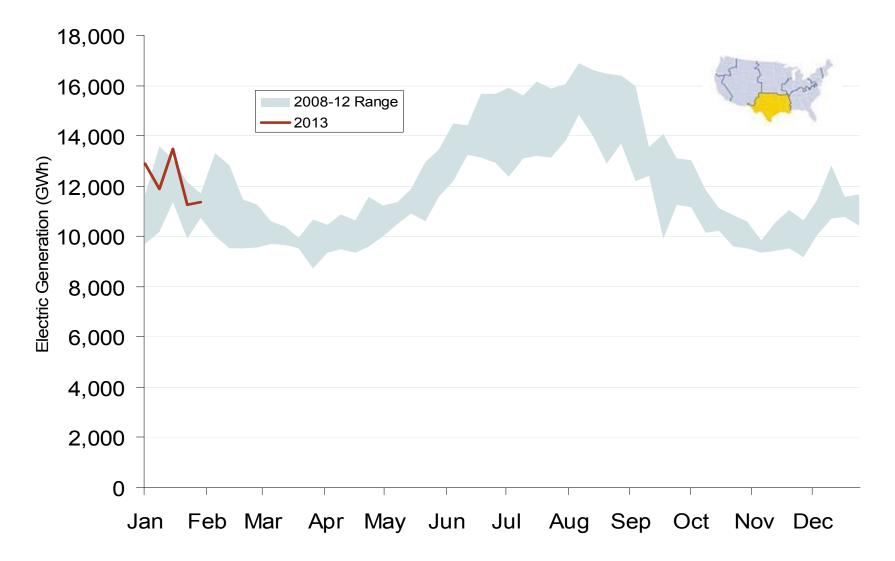

| \$68.77 | \$32.94 | \$38.71 | \$36.41 | \$28.76 | \$41.15    |
| ERCOT North                                      | \$73.42 | \$34.89 | \$41.15 | \$61.55 | \$34.99 | \$49.20    |

#### Southwest Power Pool Electric Market: Central Index Prices

Federal Energy Regulatory Commission • Market Oversight • <u>www.ferc.gov/oversight</u>

### **Central Daily Index Day-Ahead On-Peak Prices**



Source: Derived from *Platts* data

#### Southwest Power Pool Electric Market: Last Month's Central Index Prices

Federal Energy Regulatory Commission • Market Oversight • <u>www.ferc.gov/oversight</u>

### **Central Daily Index Day-Ahead On-Peak Prices**



Federal Energy Regulatory Commission • Market Oversight • <u>www.ferc.gov/oversight</u>

### **Weekly Generation Output - South Central**