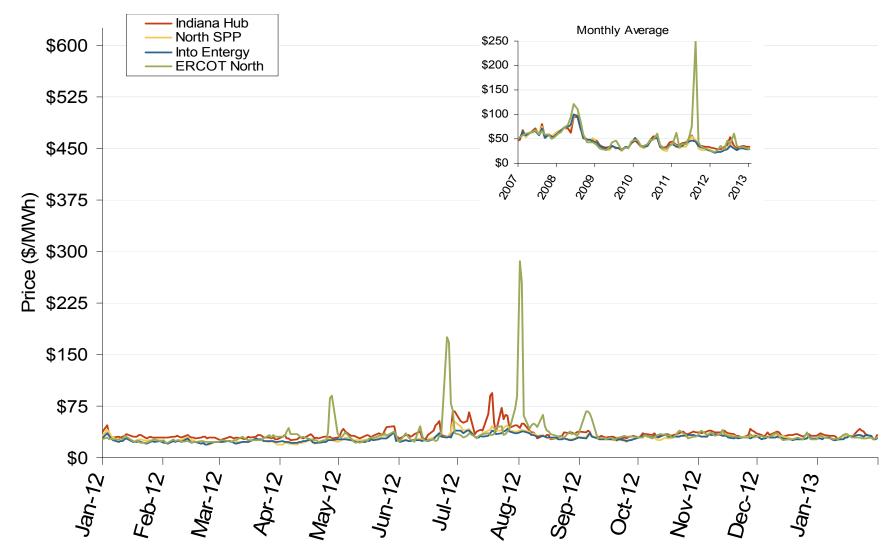

#### Southwest Power Pool Electric Market: Central Index Prices

Federal Energy Regulatory Commission • Market Oversight • <u>www.ferc.gov/oversight</u>

### **Central Daily Index Day-Ahead On-Peak Prices**

Source: Derived from *Platts* data