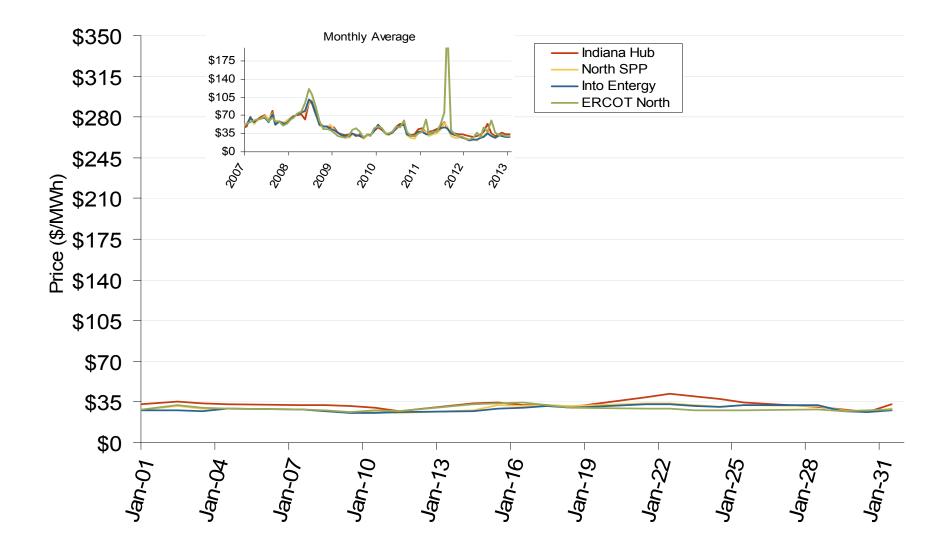

#### Southwest Power Pool Electric Market: Last Month's Central Index Prices

Federal Energy Regulatory Commission • Market Oversight • <u>www.ferc.gov/oversight</u>

### **Central Daily Index Day-Ahead On-Peak Prices**

Federal Energy Regulatory Commission • Market Oversight • <u>www.ferc.gov/oversight</u>