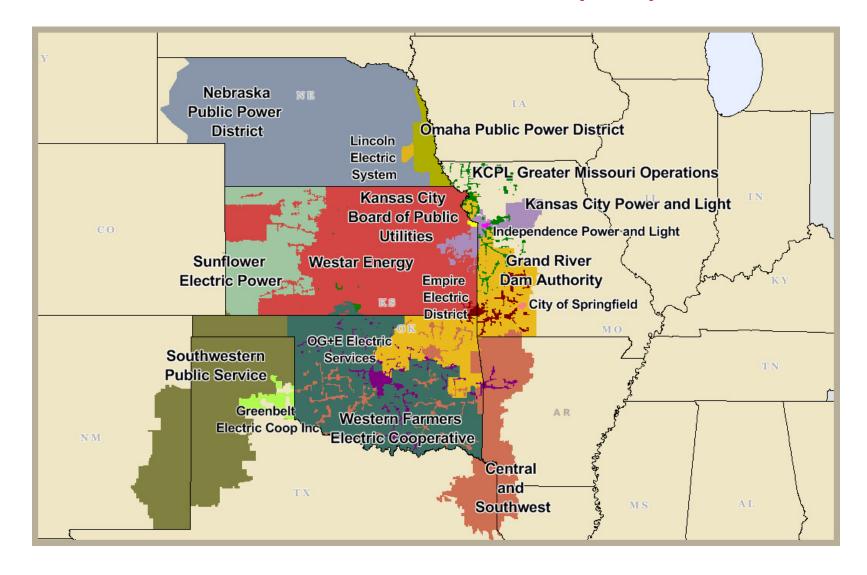

# **Southwest Power Pool (SPP)**



# **South Central Annual Average Bilateral Prices**

Annual Average Day Ahead On Peak Prices (\$/MWh)

|             | 2008    | 2009    | 2010    | 2011    | 2012    | 5-Year Avg |
|-------------|---------|---------|---------|---------|---------|------------|
| SPP North   | \$68.77 | \$32.94 | \$38.71 | \$36.41 | \$28.76 | \$41.15    |
| ERCOT North | \$73.42 | \$34.89 | \$41.15 | \$61.55 | \$34.99 | \$49.20    |

Source: Derived from *Platts* data.

Updated January 6, 2013

#### **Central Daily Index Day-Ahead On-Peak Prices**



## **Central Daily Index Day-Ahead On-Peak Prices**



## **Weekly Generation Output - South Central**