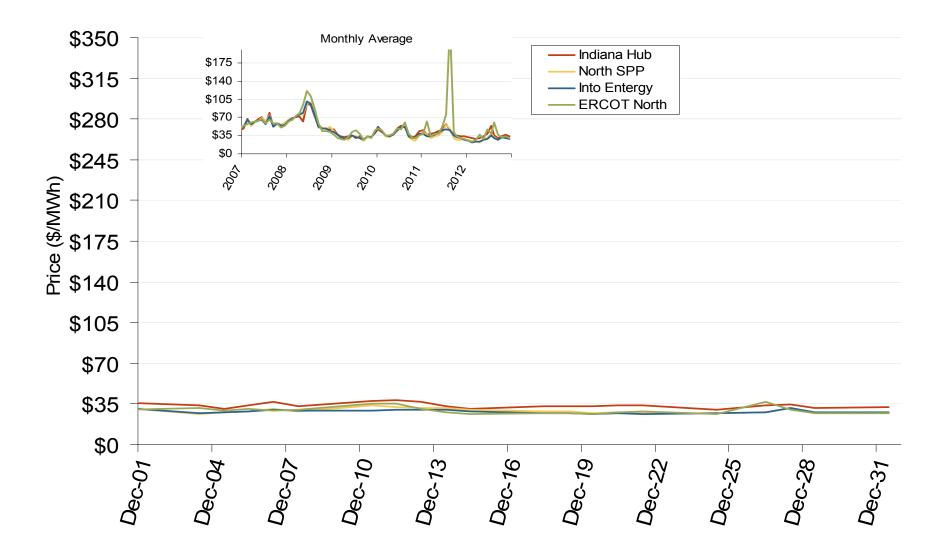

# **Southwest Power Pool (SPP)**



# **South Central Annual Average Bilateral Prices**

Annual Average Day Ahead On Peak Prices (\$/MWh)

|             | 2008    | 2009    | 2010    | 2011    | 2012    | 5-Year Avg |
|-------------|---------|---------|---------|---------|---------|------------|
| SPP North   | \$68.77 | \$32.94 | \$38.71 | \$36.41 | \$28.76 | \$41.15    |
| ERCOT North | \$73.42 | \$34.89 | \$41.15 | \$61.55 | \$34.99 | \$49.20    |

Source: Derived from *Platts* data.

Updated January 6, 2013

#### **Central Daily Index Day-Ahead On-Peak Prices**



## **Central Daily Index Day-Ahead On-Peak Prices**



## **Weekly Generation Output - South Central**