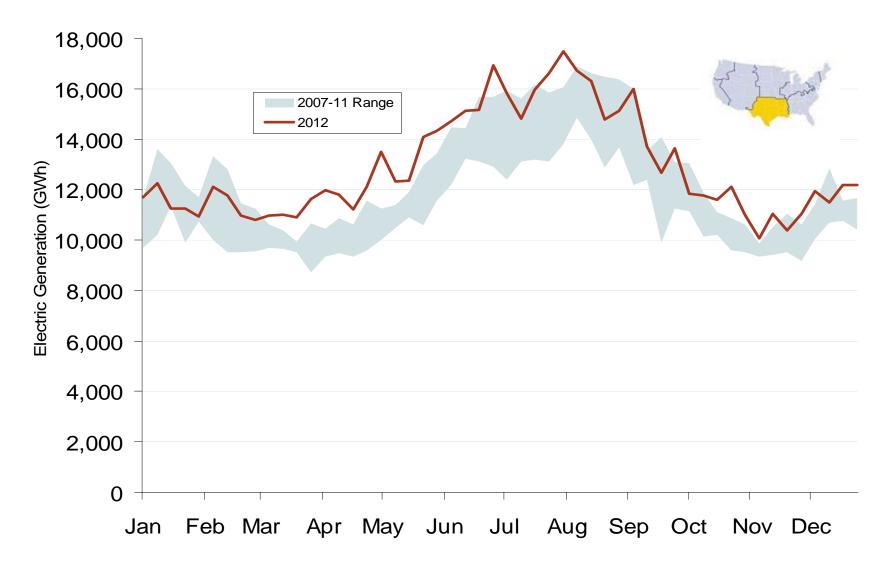

# **Southwest Power Pool (SPP)**



# **South Central Annual Average Bilateral Prices**

Annual Average Day Ahead On Peak Prices (\$/MWh)

|             | 2008    | 2009    | 2010    | 2011    | 2012    | 5-Year Avg |
|-------------|---------|---------|---------|---------|---------|------------|
| SPP North   | \$68.77 | \$32.94 | \$38.71 | \$36.41 | \$28.76 | \$41.15    |
| ERCOT North | \$73.42 | \$34.89 | \$41.15 | \$61.55 | \$34.99 | \$49.20    |

Source: Derived from *Platts* data.

Updated January 6, 2013

#### **Central Daily Index Day-Ahead On-Peak Prices**



## **Central Daily Index Day-Ahead On-Peak Prices**



## **Weekly Generation Output - South Central**