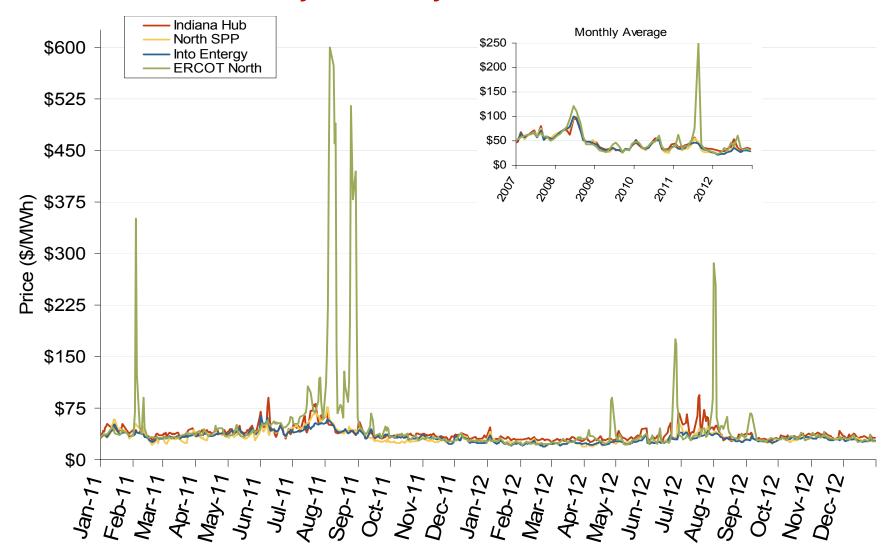

# **South Central Annual Average Bilateral Prices**

Annual Average Day Ahead On Peak Prices (\$/MWh)

|             | 2008    | 2009    | 2010    | 2011    | 2012    | 5-Year Avg |
|-------------|---------|---------|---------|---------|---------|------------|
| SPP North   | \$68.77 | \$32.94 | \$38.71 | \$36.41 | \$28.76 | \$41.15    |
| ERCOT North | \$73.42 | \$34.89 | \$41.15 | \$61.55 | \$34.99 | \$49.20    |

#### **Central Daily Index Day-Ahead On-Peak Prices**