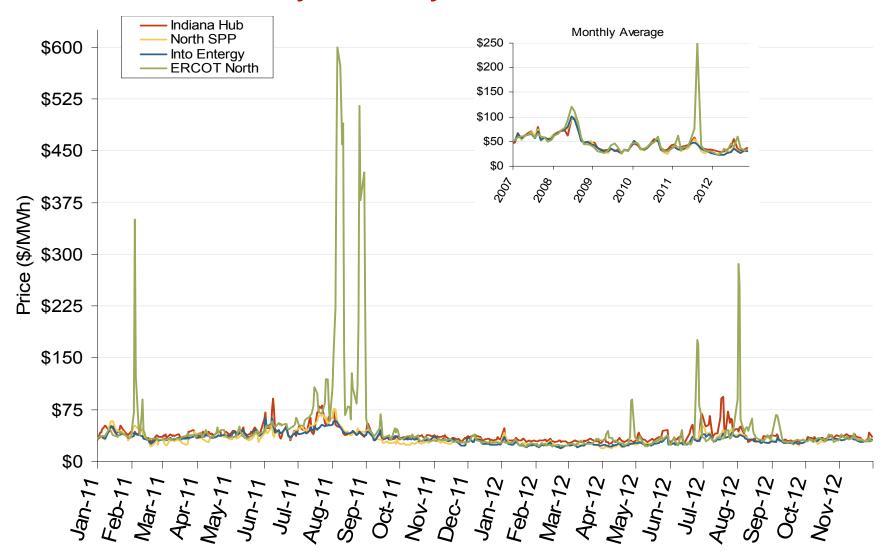

## **Southwest Power Pool (SPP)**



# **South Central Annual Average Bilateral Prices**

Annual Average Day Ahead On Peak Prices (\$/MWh)

|             | 2007    | 2008    | 2009    | 2010    | 2011    | 5-Year Avg |
|-------------|---------|---------|---------|---------|---------|------------|
| SPP North   | \$60.21 | \$68.77 | \$32.94 | \$38.71 | \$36.41 | \$51.30    |
| ERCOT North | \$59.53 | \$73.42 | \$34.89 | \$41.15 | \$61.55 | \$53.98    |

Source: Derived from Platts data.

December 2012

#### **Central Daily Index Day-Ahead On-Peak Prices**



#### **Central Daily Index Day-Ahead On-Peak Prices**



### **Weekly Generation Output - South Central**