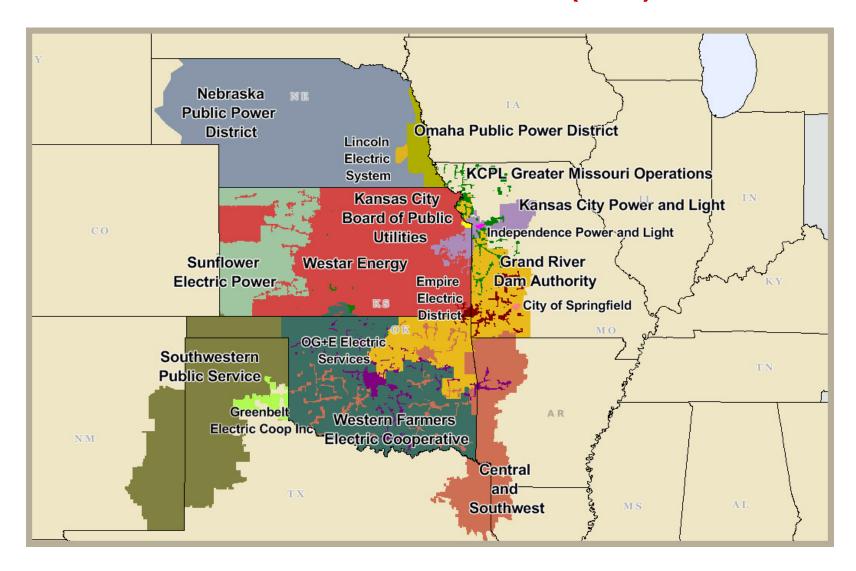

## **Southwest Power Pool (SPP)**



# **South Central Annual Average Bilateral Prices**

Annual Average Day Ahead On Peak Prices (\$/MWh)

|             | 2007    | 2008    | 2009    | 2010    | 2011    | 5-Year Avg |
|-------------|---------|---------|---------|---------|---------|------------|
| SPP North   | \$60.21 | \$68.77 | \$32.94 | \$38.71 | \$36.41 | \$51.30    |
| ERCOT North | \$59.53 | \$73.42 | \$34.89 | \$41.15 | \$61.55 | \$53.98    |

Source: Derived from Platts data.

December 2012

#### **Central Daily Index Day-Ahead On-Peak Prices**



#### **Central Daily Index Day-Ahead On-Peak Prices**



### **Weekly Generation Output - South Central**