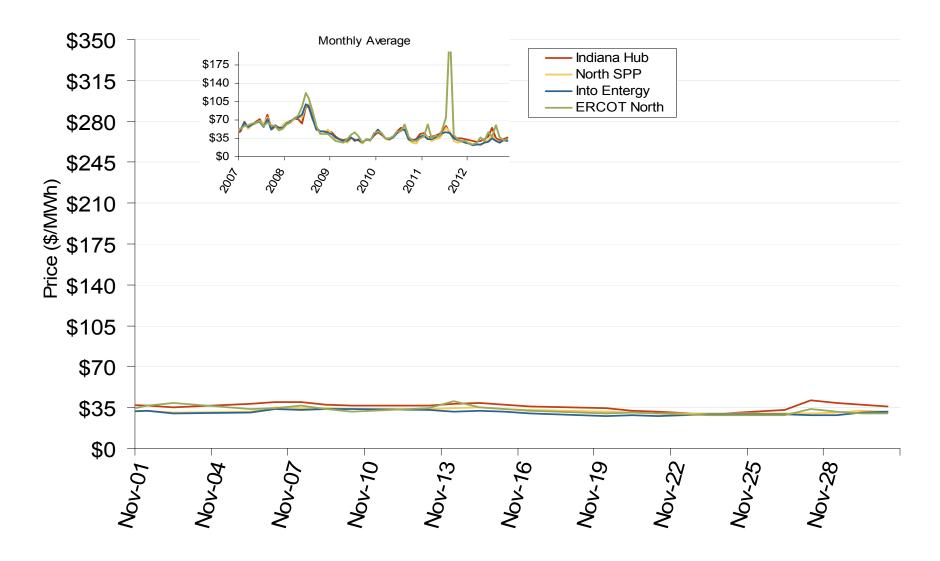

## **Southwest Power Pool (SPP)**



# **South Central Annual Average Bilateral Prices**

Annual Average Day Ahead On Peak Prices (\$/MWh)

|             | 2007    | 2008    | 2009    | 2010    | 2011    | 5-Year Avg |
|-------------|---------|---------|---------|---------|---------|------------|
| SPP North   | \$60.21 | \$68.77 | \$32.94 | \$38.71 | \$36.41 | \$51.30    |
| ERCOT North | \$59.53 | \$73.42 | \$34.89 | \$41.15 | \$61.55 | \$53.98    |

Source: Derived from Platts data.

December 2012

#### **Central Daily Index Day-Ahead On-Peak Prices**



#### **Central Daily Index Day-Ahead On-Peak Prices**



### **Weekly Generation Output - South Central**