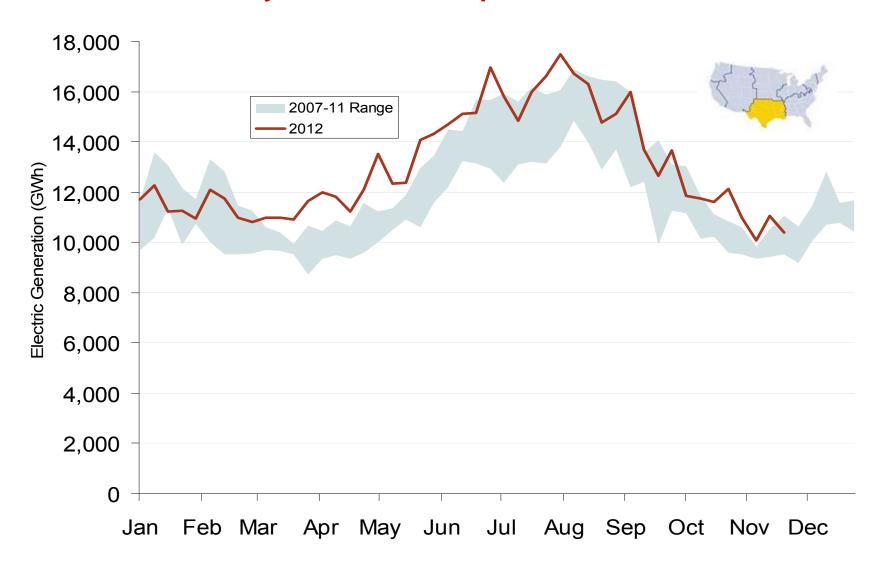

## **Southwest Power Pool (SPP)**



# **South Central Annual Average Bilateral Prices**

Annual Average Day Ahead On Peak Prices (\$/MWh)

|             | 2007    | 2008    | 2009    | 2010    | 2011    | 5-Year Avg |
|-------------|---------|---------|---------|---------|---------|------------|
| SPP North   | \$60.21 | \$68.77 | \$32.94 | \$38.71 | \$36.41 | \$51.30    |
| ERCOT North | \$59.53 | \$73.42 | \$34.89 | \$41.15 | \$61.55 | \$53.98    |

Source: Derived from Platts data.

December 2012

#### **Central Daily Index Day-Ahead On-Peak Prices**



#### **Central Daily Index Day-Ahead On-Peak Prices**



### **Weekly Generation Output - South Central**