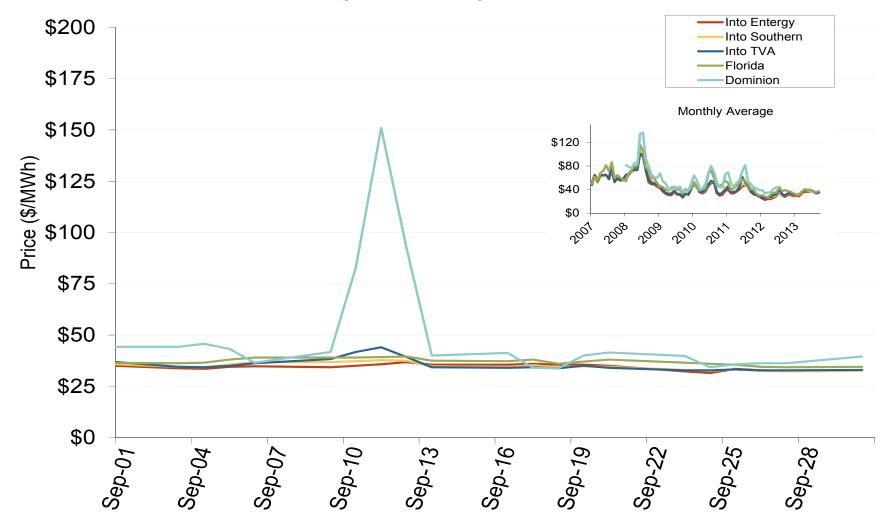

#### Southeast Electric Market: Last Month's Southeastern Index Prices

Federal Energy Regulatory Commission • Market Oversight • www.ferc.gov/oversight

### **Southeastern Daily Index Day-Ahead On-Peak Prices**