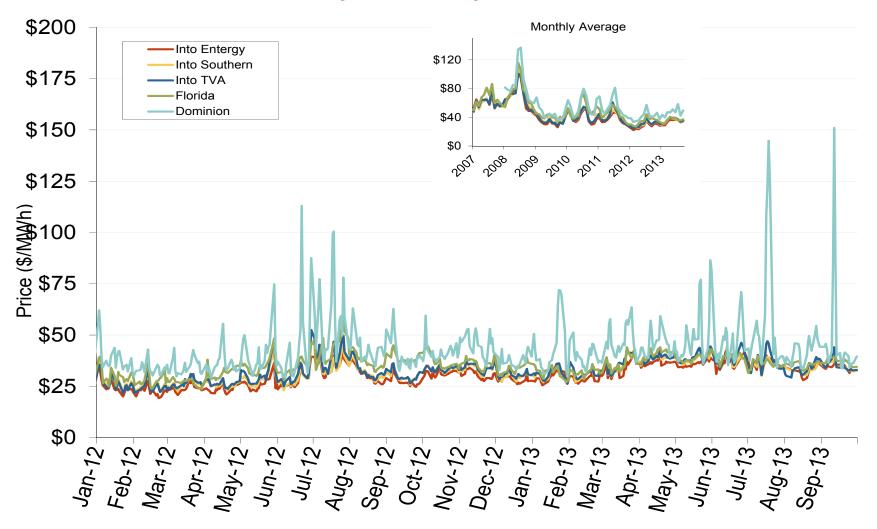

#### Southeast Electric Market: Southeastern Index Prices

Federal Energy Regulatory Commission • Market Oversight • <u>www.ferc.gov/oversight</u>

### **Southeastern Daily Index Day-Ahead On-Peak Prices**