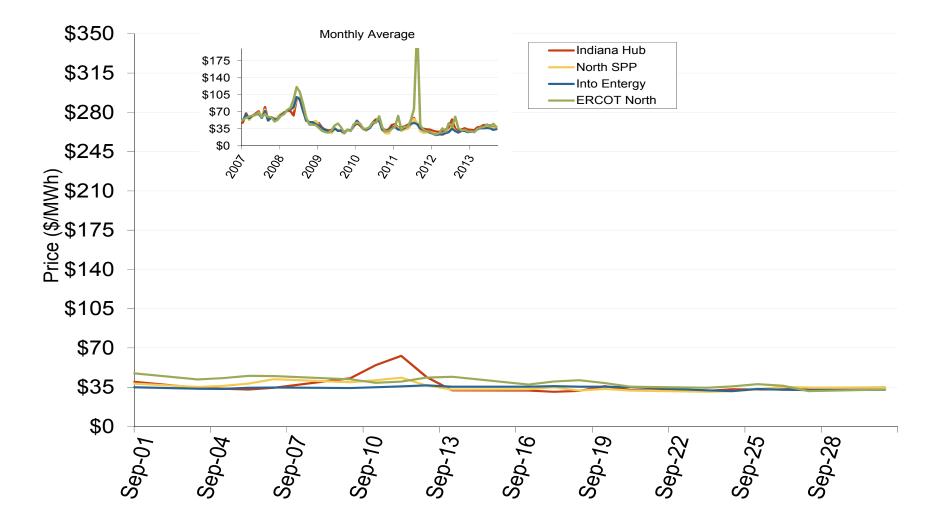

#### Southeast Electric Market: Last Month's Southeastern Index Prices

Federal Energy Regulatory Commission • Market Oversight • www.ferc.gov/oversight

### **Southeastern Daily Index Day-Ahead On-Peak Prices**

### Midwestern Daily Index Day-Ahead On-Peak Prices