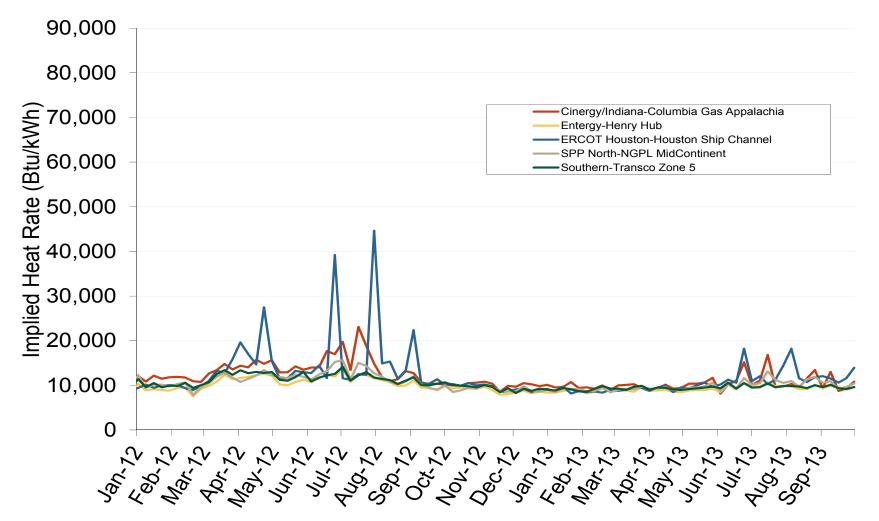

#### Southeast Electric Market: South Central Implied Heat Rates

Federal Energy Regulatory Commission • Market Oversight • www.ferc.gov/oversight

### Implied Heat Rates at South Central Trading Points - Weekly Avgs.