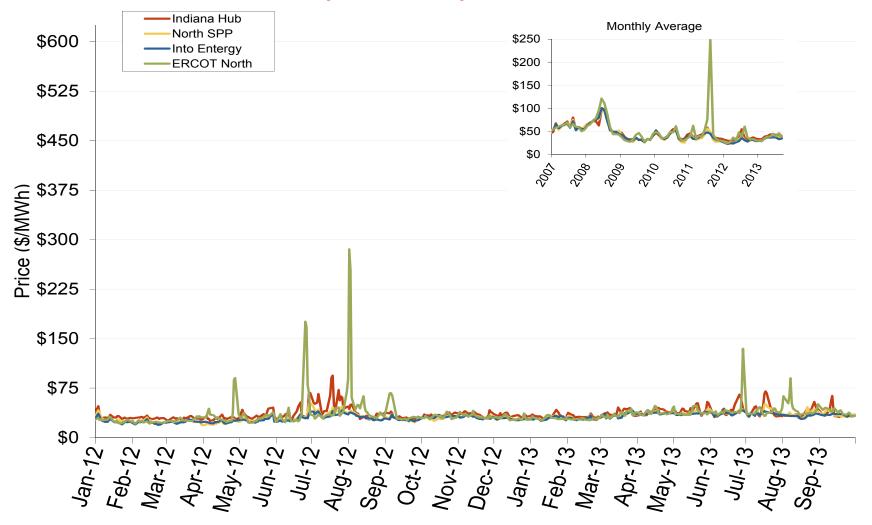

#### Southeast Electric Market: Midwestern Index Prices

Federal Energy Regulatory Commission • Market Oversight • www.ferc.gov/oversight

### Midwestern Daily Index Day-Ahead On-Peak Prices