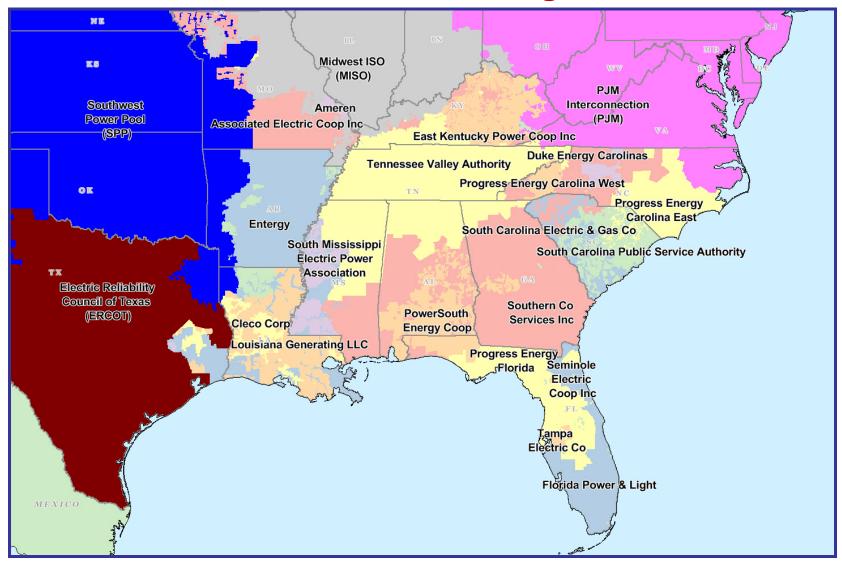

#### **Southeast Electric Market: Overview and Focal Points**

Federal Energy Regulatory Commission • Market Oversight • <u>www.ferc.gov/oversight</u>

## **Southeast Electric Regions**



# **Southeast Annual Average Bilateral Prices**

| Annual Average Day Ahead On Peak Prices | (\$/MWh) |         |         |         |         |            |
|-----------------------------------------|----------|---------|---------|---------|---------|------------|
|                                         | 2008     | 2009    | 2010    | 2011    | 2012    | 5-Year Avg |
| VACAR                                   | \$70.86  | \$36.42 | \$43.24 | \$44.44 | \$32.65 | \$45.55    |
| Southern                                | \$70.13  | \$36.58 | \$42.61 | \$39.97 | \$29.83 | \$43.86    |
| TVA                                     | \$69.01  | \$34.91 | \$41.79 | \$40.68 | \$30.63 | \$43.44    |
| Florida                                 | \$74.66  | \$40.75 | \$50.81 | \$44.62 | \$34.39 | \$49.0