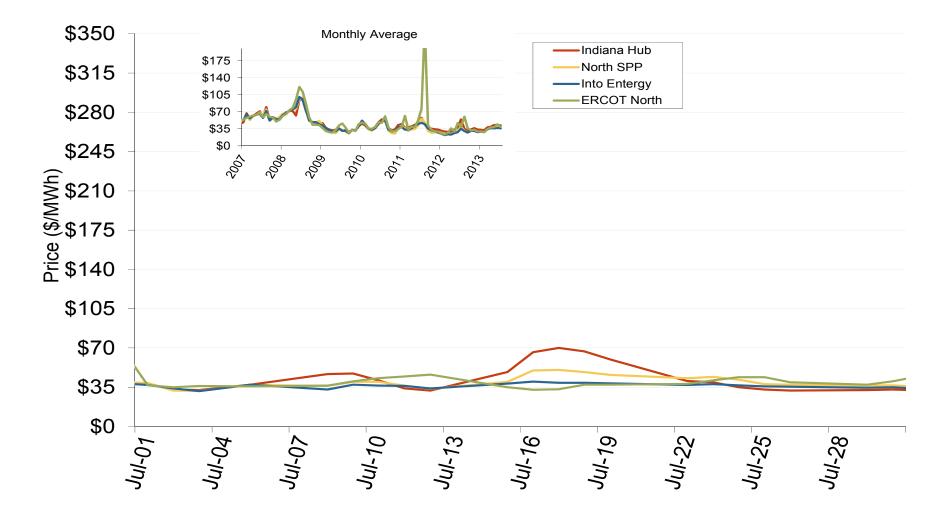

#### Southeast Electric Market: Midwestern Index Prices

Federal Energy Regulatory Commission • Market Oversight • www.ferc.gov/oversight

# Midwestern Daily Index Day-Ahead On-Peak Prices

August 2013