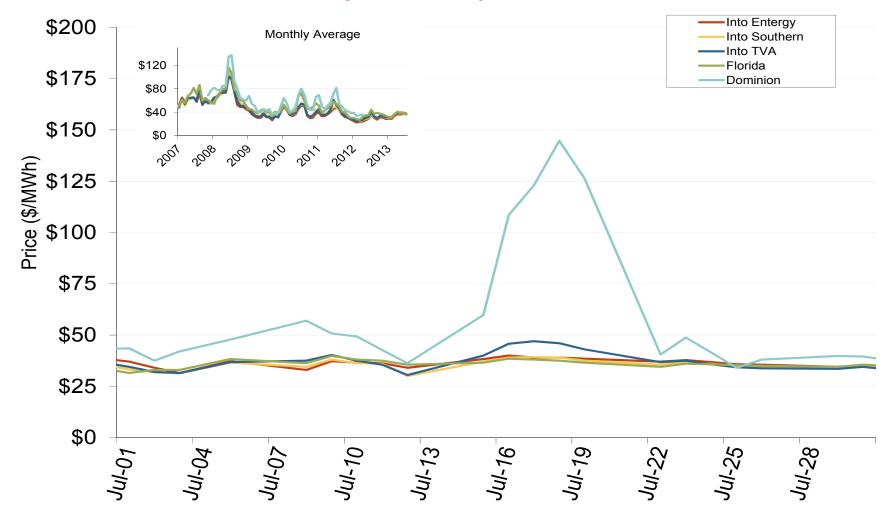

#### Southeast Electric Market: Last Month's Southeastern Index Prices

Federal Energy Regulatory Commission • Market Oversight • <u>www.ferc.gov/oversight</u>

### **Southeastern Daily Index Day-Ahead On-Peak Prices**

Federal Energy Regulatory Commission • Market Oversight • <u>www.ferc.gov/oversight</u>