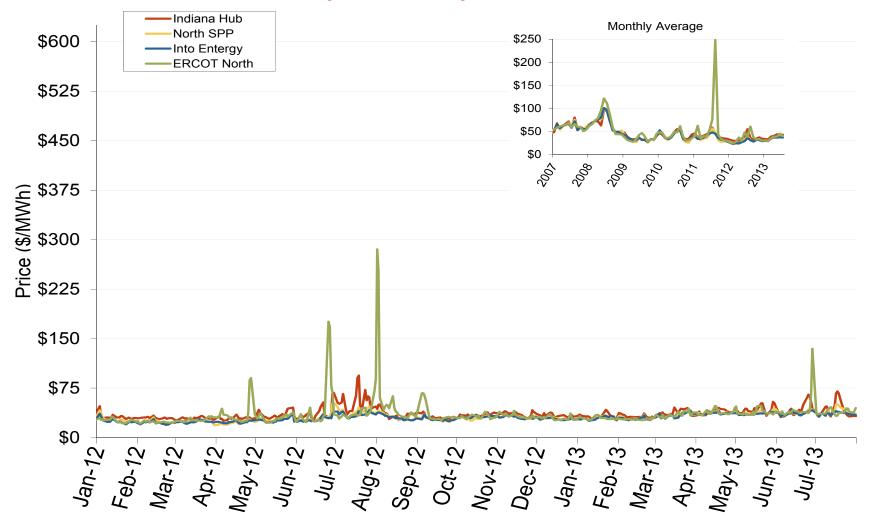

#### Southeast Electric Market: Midwestern Index Prices

Federal Energy Regulatory Commission • Market Oversight • www.ferc.gov/oversight

# Midwestern Daily Index Day-Ahead On-Peak Prices

August 2013