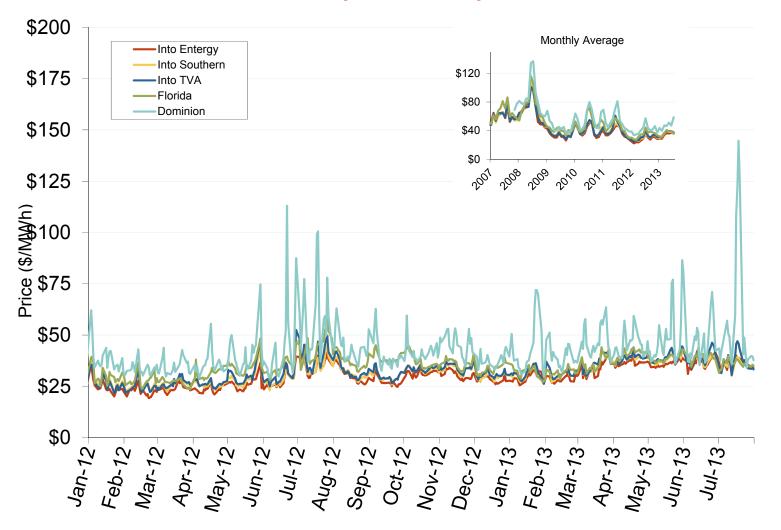

#### Southeast Electric Market: Southeastern Index Prices

Federal Energy Regulatory Commission • Market Oversight • <u>www.ferc.gov/oversight</u>

## **Southeastern Daily Index Day-Ahead On-Peak Prices**