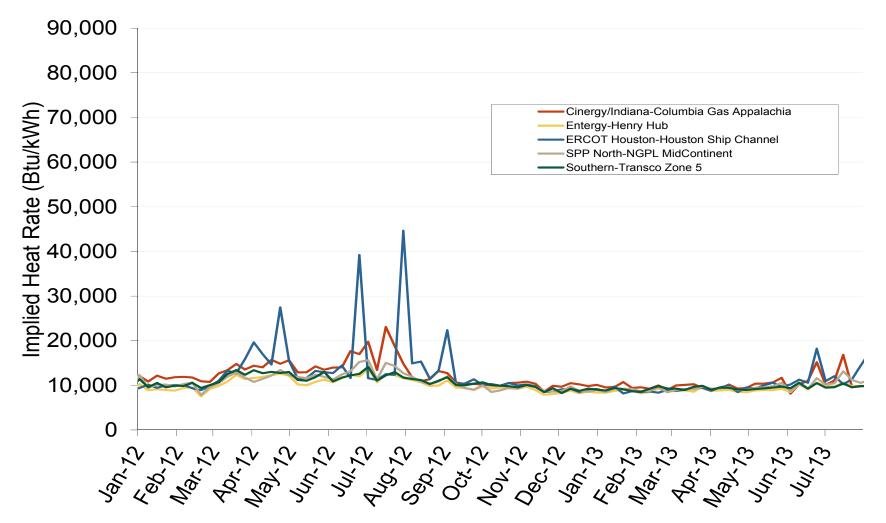

#### Southeast Electric Market: South Central Implied Heat Rates

Federal Energy Regulatory Commission • Market Oversight • www.ferc.gov/oversight

## Implied Heat Rates at South Central Trading Points - Weekly Avgs.

Federal Energy Regulatory Commission • Market Oversight • <u>www.ferc.gov/oversight</u>