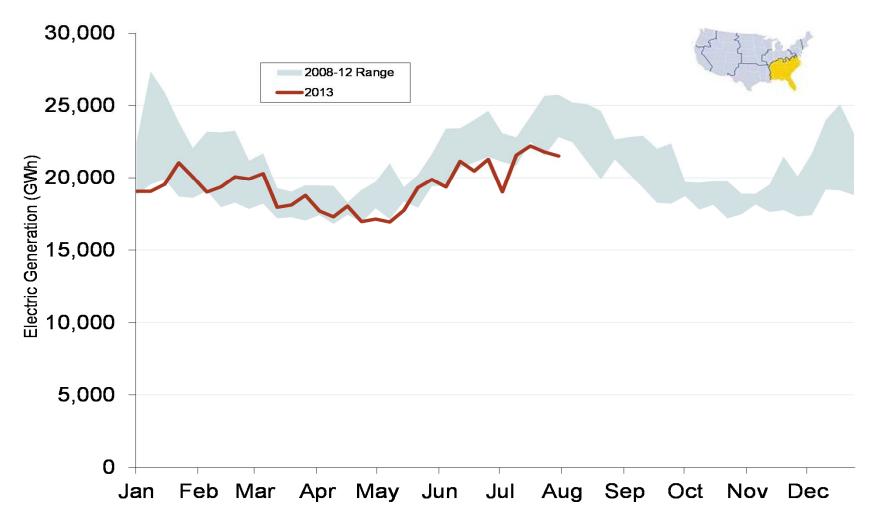

# Weekly Generation Output - Southeast

Federal Energy Regulatory Commission • Market Oversight • www.ferc.gov/oversight