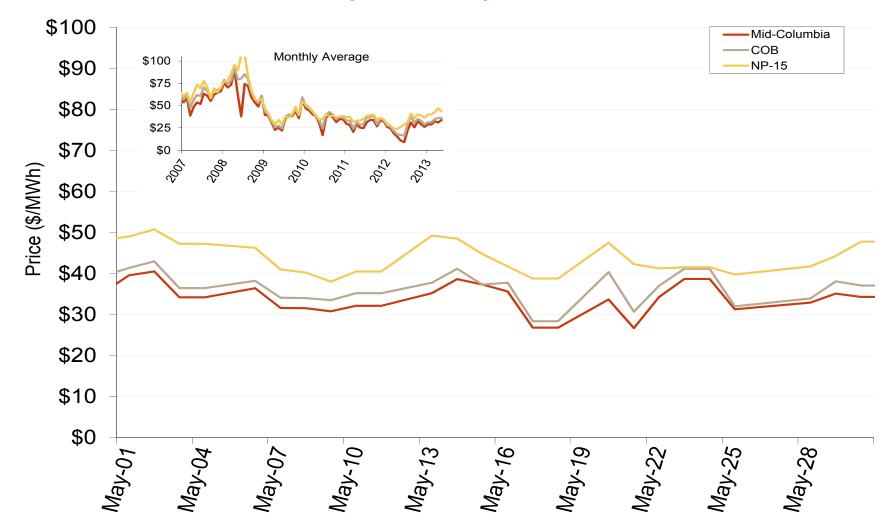

## Western Daily Index Day-Ahead On-Peak Prices

### Western Daily Index Day-Ahead On-Peak Prices