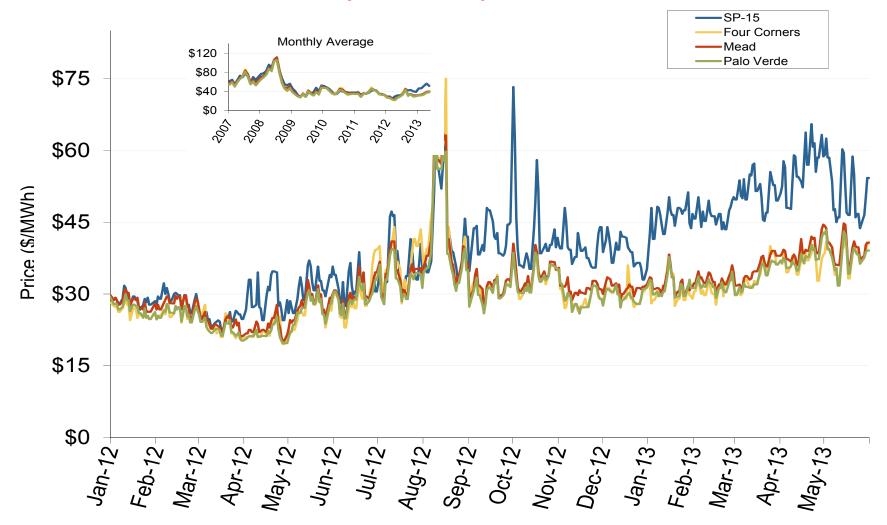

### **Southwestern Daily Index Day-Ahead On-Peak Prices**

Federal Energy Regulatory Commission • Market Oversight • www.ferc.gov/oversight