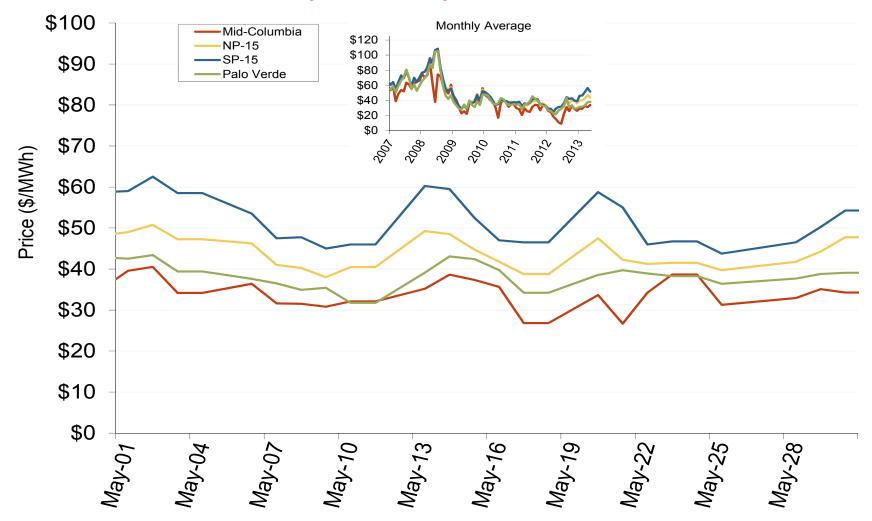

### Northwestern Daily Index Day-Ahead On-Peak Prices

### Western Daily Index Day-Ahead On-Peak Prices

### **Northwestern Daily Index Day-Ahead On-Peak Prices**