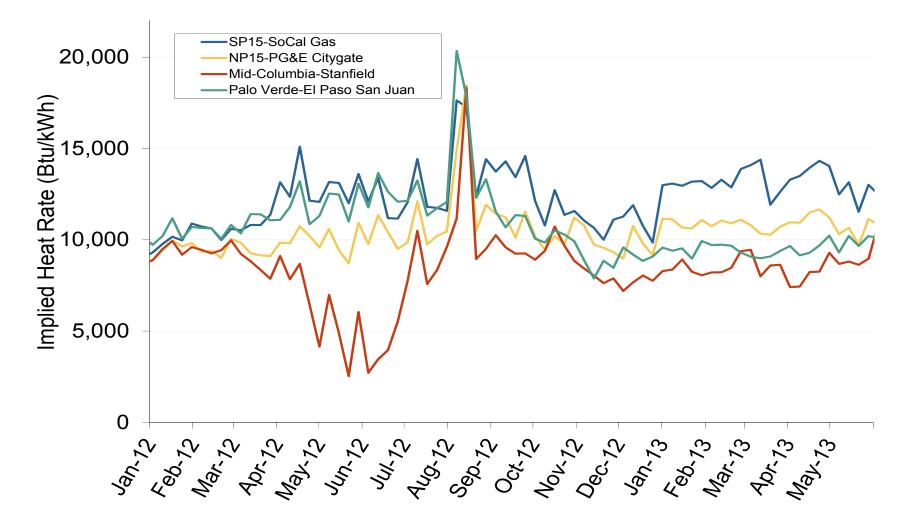

#### California Electric Market: Western Implied Heat Rates

Federal Energy Regulatory Commission • Market Oversight • www.ferc.gov/oversight

### Implied Heat Rates at Western Trading Points - Weekly Avgs.

Note: ICE on-peak forward (physical) and swap (financial) volumes are for Mid-Columbia and include monthly, dual monthly, quarterly, and calendar year contracts traded for each month.

Source: Derived from Platts on-peak electric and natural gas price data

Federal Energy Regulatory Commission • Market Oversight • <u>www.ferc.gov/oversight</u>