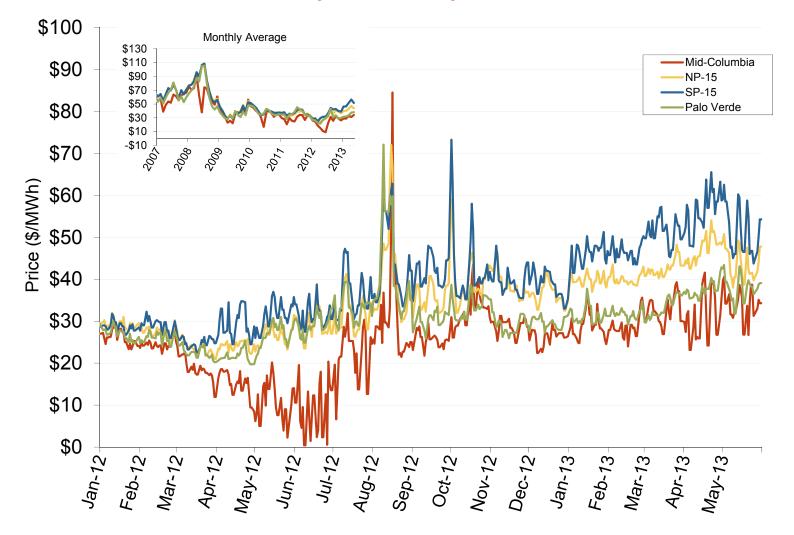

<u>www.ferc.gov/oversight</u>

# **California Annual Average Bilateral Prices**

| Annual Average Day Ahead On Peak Prices (\$/MWh) |         |         |         |         |         |            |
|--------------------------------------------------|---------|---------|---------|---------|---------|------------|
|                                                  | 2008    | 2009    | 2010    | 2011    | 2012    | 5-Year Avg |
| NP15                                             | \$80.14 | \$39.29 | \$40.08 | \$35.81 | \$32.02 | \$45.49    |
| SP15                                             | \$79.36 | \$38.31 | \$40.21 | \$36.87 | \$34.91 | \$45.96    |

Federal Energy Regulatory Commission • Market Oversight • <u>www.ferc.gov/oversight</u>

## Western Daily Index Day-Ahead On-Peak Prices



#### California Electric Market: Southwestern Index Prices

Federal Energy Regulatory Commission • Market Oversight • <u>www.ferc.gov/oversight</u>

### **Southwestern Daily Index Day-Ahead On-Peak Prices**



Federal Energy Regulatory Commission • Market Oversight • www.ferc.gov/oversight

### Northwestern Daily Index Day-Ahead On-Peak Prices



#### California Electric Market: Last Month's Western Index Prices

Federal Energy Regulatory Commission • Market Oversight • <u>www.ferc.gov/oversight</u>

### Western Daily Index Day-Ahead On-Peak Prices



#### California Electric Market: Last Month's Southwestern Index Prices

Federal Energy Regulatory Commission • Market Oversight • <u>www.ferc.gov/oversight</u>

### Southwestern Daily Index Day-Ahead On-Peak Prices



#### California Elect