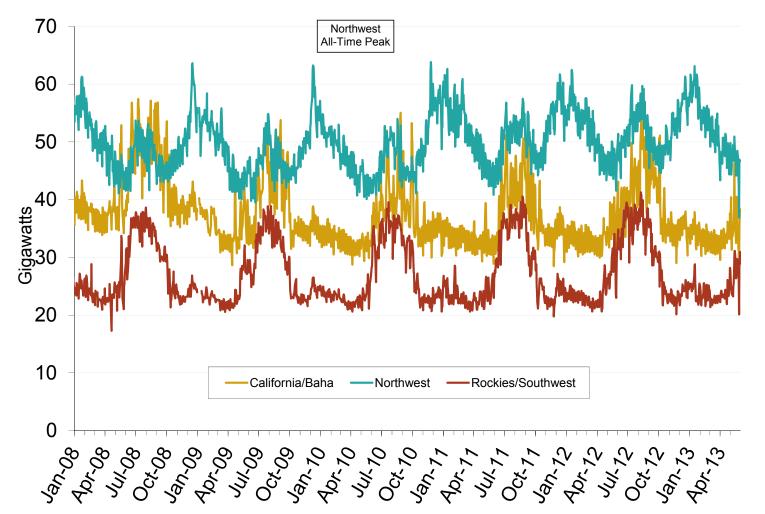

## **Western Daily Actual Peak Demand**

Notes: Data prior to 9/14/2010 does not include weekends and holidays. Some data for 12/31/2008 – 1/9/2009 are not available from WECC Source: Derived from WECC Daily Report data available at http://wecc.biz June 2013