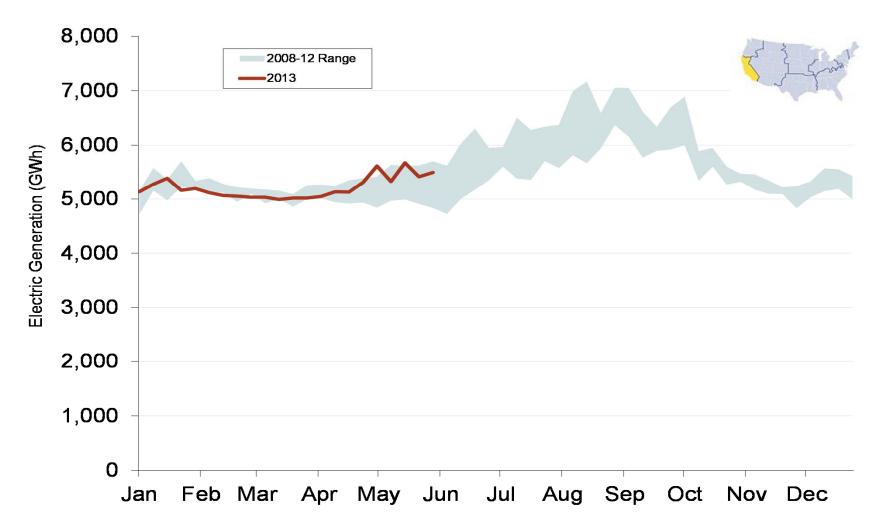

ric Market: Last Month's Northwestern Index Prices

Federal Energy Regulatory Commission • Market Oversight • <u>www.ferc.gov/oversight</u>

### **Northwestern Daily Index Day-Ahead On-Peak Prices**



#### California Electric Market: Western Implied Heat Rates

Federal Energy Regulatory Commission • Market Oversight • www.ferc.gov/oversight

### Implied Heat Rates at Western Trading Points - Weekly Avgs.



Note: ICE on-peak forward (physical) and swap (financial) volumes are for Mid-Columbia and include monthly, dual monthly, quarterly, and calendar year contracts traded for each month.

Source: Derived from Platts on-peak electric and natural gas price data

Federal Energy Regulatory Commission • Market Oversight • <u>www.ferc.gov/oversight</u>

# Weekly Generation Output - California



#### **California Electric Market: Daily Peak Demand**

Federal Energy Regulatory Commission • Market Oversight • <u>www.ferc.gov/oversight</u>

## **Western Daily Actual Peak Demand**



Notes: Data prior to 9/14/2010 does not include weekends and holidays. Some data for 12/31/2008 – 1/9/2009 are not available from WECC Source: Derived from WECC Daily Report data available at http://wecc.biz June 2013