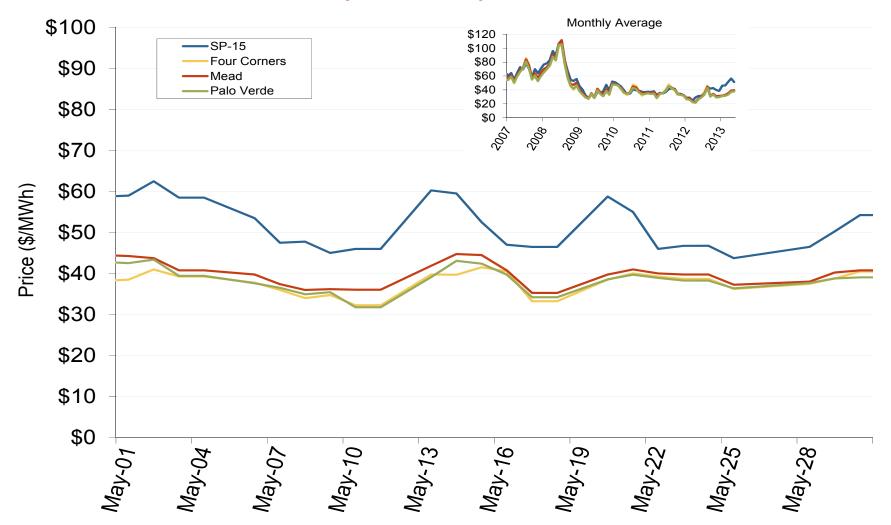

### **Southwestern Daily Index Day-Ahead On-Peak Prices**

Federal Energy Regulatory Commission • Market Oversight • www.ferc.gov/oversight

### Southwestern Daily Index Day-Ahead On-Peak Prices