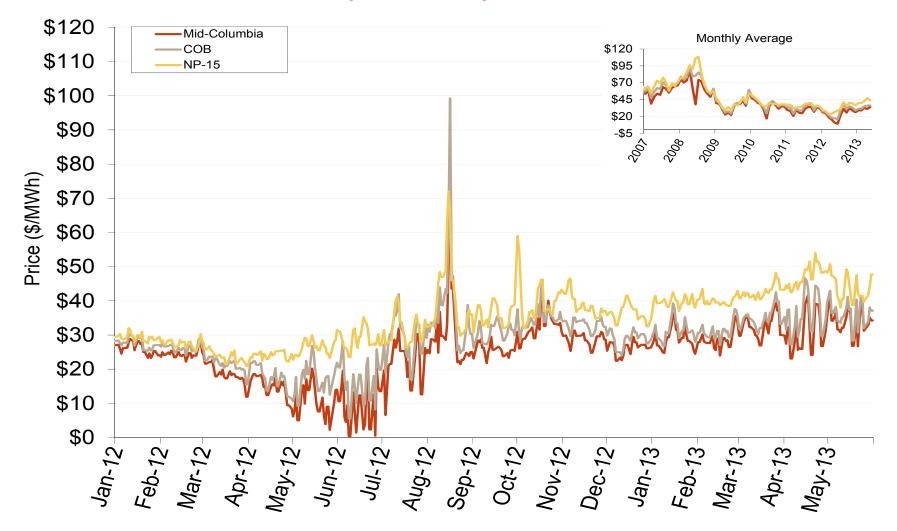

| 2008    | 2009    | 2010    | 2011    | 2012    | 5-Year Avg |
| NP15                                             | \$80.14 | \$39.29 | \$40.08 | \$35.81 | \$32.02 | \$45.49    |
| SP15                                             | \$79.36 | \$38.31 | \$40.21 | \$36.87 | \$34.91 | \$45.96    |

Federal Energy Regulatory Commission • Market Oversight • <u>www.ferc.gov/oversight</u>

## Western Daily Index Day-Ahead On-Peak Prices



#### California Electric Market: Southwestern Index Prices

Federal Energy Regulatory Commission • Market Oversight • <u>www.ferc.gov/oversight</u>

### **Southwestern Daily Index Day-Ahead On-Peak Prices**



Federal Energy Regulatory Commission • Market Oversight • www.ferc.gov/oversight

### Northwestern Daily Index Day-Ahead On-Peak Prices



#### California Electric Market: Last Month's Western Index Prices

Federal Energy Regulatory Commission • Market Oversight • <u>www.ferc.gov/oversight</u>

### Western Daily Index Day-Ahead On-Peak Prices



#### California Electric Market: Last Month's Southwestern Index Prices

Federal Energy Regulatory Commission • Market Oversight • <u>www.ferc.gov/oversight</u>

### Southwestern Daily Index Day-Ahead On-Peak Prices



#### California Electric Market: Last Month's Northwestern Index Prices

Federal Energy Regulatory Commission • Market Oversight • <u>www.ferc.gov/oversight</u>

### **Northwestern Daily Index Day-Ahead On-Peak Prices**



#### California Electric Market: Western Implied Heat Rates

Federal Energy Regulatory Commission • Market Oversight • www.ferc.gov/oversight

###