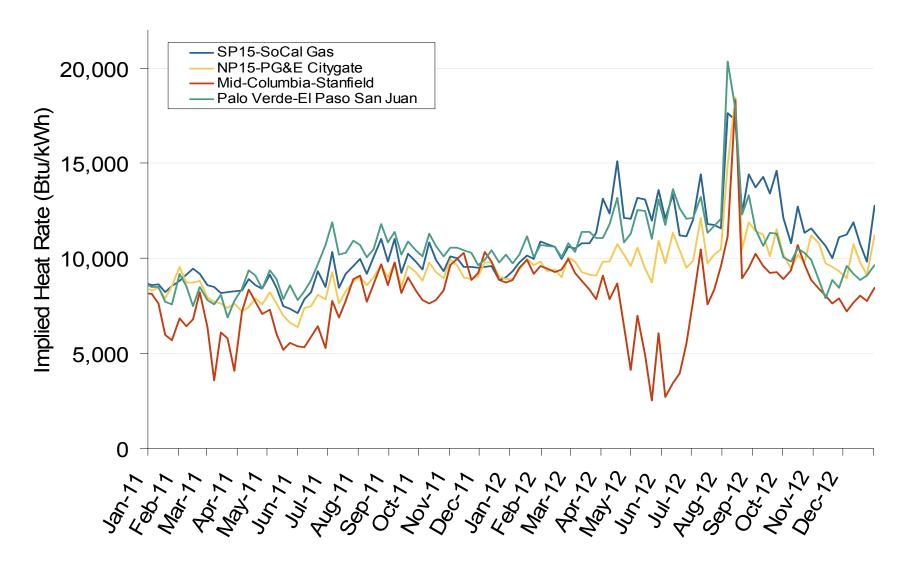

### Implied Heat Rates at Western Trading Points - Weekly Avgs.

Note: *ICE* on-peak forward (physical) and swap (financial) volumes are for Mid-Columbia and include monthly, dual monthly, quarterly, and calendar year contracts traded for each month.