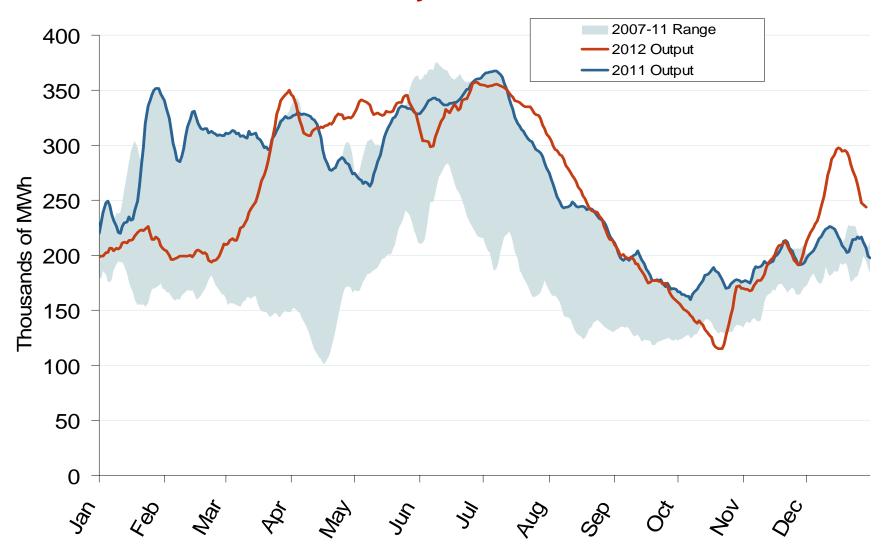

#### **Pacific Northwest Hydroelectric Production**

Notes: Trend lines are 7-day moving averages