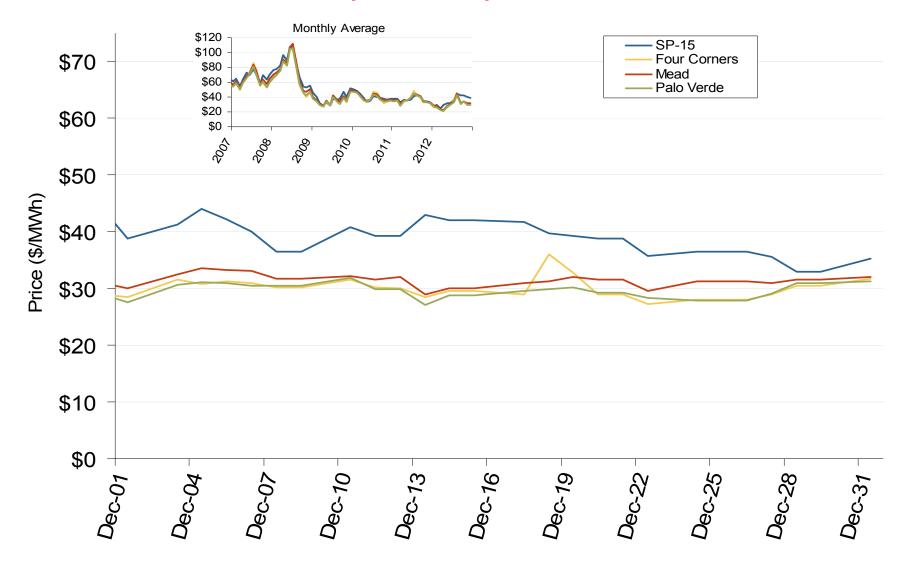

| 2008    | 2009    | 2010    | 2011    | 2012    | 5-Year Avg |
| NP15                                             | \$80.14 | \$39.29 | \$40.08 | \$35.81 | \$32.02 | \$45.49    |
| SP15                                             | \$79.36 | \$38.31 | \$40.21 | \$36.87 | \$34.91 | \$45.96    |

Source: Derived from Platts data.

January 2013

### Western Daily Index Day-Ahead On-Peak Prices



### **Southwestern Daily Index Day-Ahead On-Peak Prices**



## **Northwestern Daily Index Day-Ahead On-Peak Prices**



#### **Western Daily Index Day-Ahead On-Peak Prices**



Federal Energy Regulatory Commission • Market Oversight • <a href="www.ferc.gov/oversight">www.ferc.gov/oversight</a>

### **Southwestern Daily Index Day-Ahead On-Peak Prices**



### **Northwestern Daily Index Day-Ahead On-Peak Prices**



### Implied Heat Rates at Western Trading Points - Weekly Avgs.



Note: *ICE* on-peak forward (physical) and swap (financial) volumes are for Mid-Columbia and include monthly, dual monthly, quarterly, and calendar year contracts traded for each month.

## **Weekly Generation Output - California**



### **Western Daily Actual Peak Demand**



Notes: Data prior to 9/14/2010 does not include weekends and holidays. Some data for 12/31/2008 – 1/9/2009 are not available from WECC Source: Derived from WECC Daily Report data available at http://wecc.biz

Federal Energy Regulatory Commission • Market Oversight • <a href="www.ferc.gov/oversight">www.ferc.gov/oversight</a>

#### **Pacific Northwest Hydroelectric Production**



Notes: T