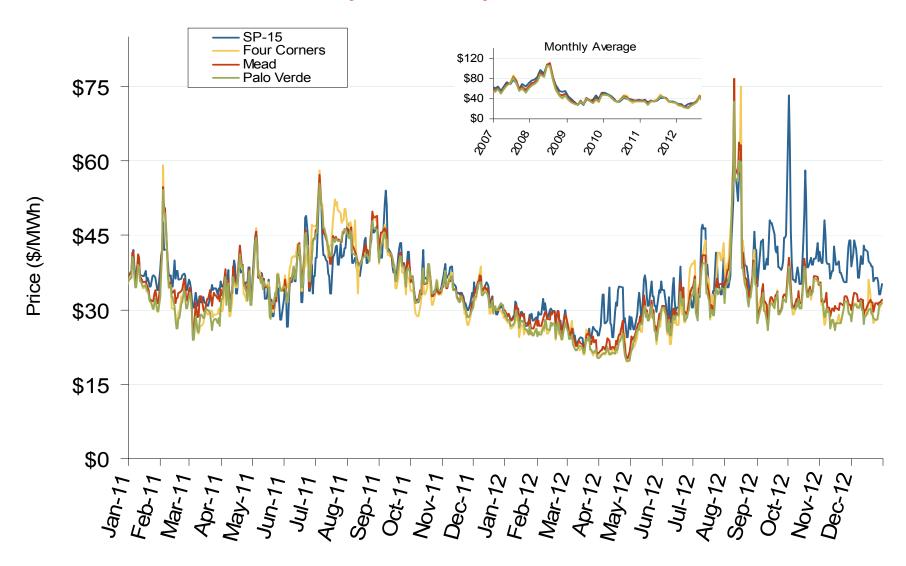

ght</a>

# **California Annual Average Bilateral Prices**

| Annual Average Day Ahead On Peak Prices (\$/MWh) |         |         |         |         |         |            |
|--------------------------------------------------|---------|---------|---------|---------|---------|------------|
|                                                  | 2008    | 2009    | 2010    | 2011    | 2012    | 5-Year Avg |
| NP15                                             | \$80.14 | \$39.29 | \$40.08 | \$35.81 | \$32.02 | \$45.49    |
| SP15                                             | \$79.36 | \$38.31 | \$40.21 | \$36.87 | \$34.91 | \$45.96    |

Source: Derived from Platts data.

January 2013

### Western Daily Index Day-Ahead On-Peak Prices



### **Southwestern Daily Index Day-Ahead On-Peak Prices**



## **Northwestern Daily Index Day-Ahead On-Peak Prices**



#### **Western Daily Index Day-Ahead On-Peak Prices**



Federal Energy Regulatory Commission • Market Oversight • <a href="www.ferc.gov/oversight">www.ferc.gov/oversight</a>

### **Southwestern Daily Index Day-Ahead On-Peak Prices**



### **Northwestern Daily Index Day-Ahead On-Peak Prices**



### Implied Heat Rates at Western Trading Points - Weekly Avgs.



Note: *ICE* on-peak forward (physical) and swap (financial) volumes are for Mid-Columbia and include monthly, dual monthly, quarterly, and calendar year contracts traded for each month.

## **Weekly Generation Output - California**



### **Western Daily Actual Peak Demand**



Notes: Data prior to 9/14/2010 does not include weekends and holidays. Some data for 12/31/200