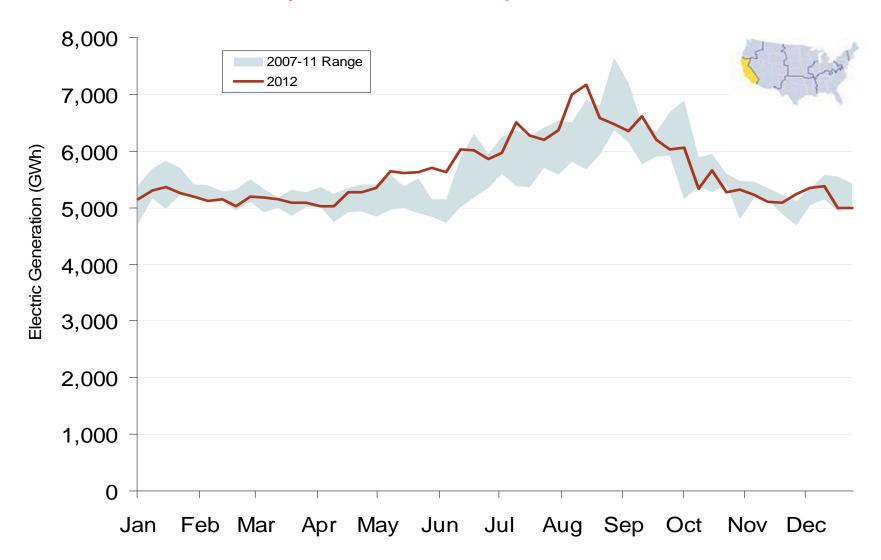

### **Western Daily Actual Peak Demand**

Notes: Data prior to 9/14/2010 does not include weekends and holidays. Some data for 12/31/2008 – 1/9/2009 are not available from WECC Source: Derived from WECC Daily Report data available at http://wecc.biz