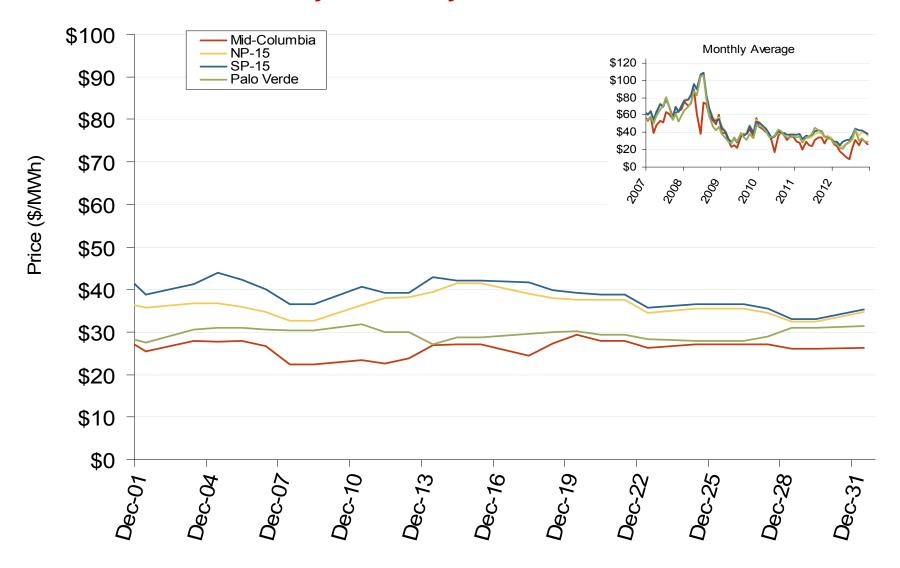

## **Northwestern Daily Index Day-Ahead On-Peak Prices**

### **Northwestern Daily Index Day-Ahead On-Peak Prices**