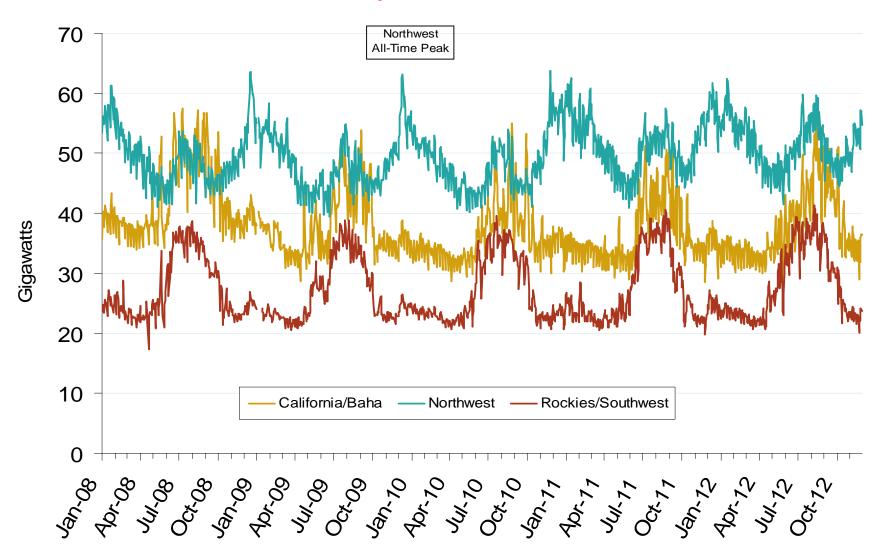

ly Index Day-Ahead On-Peak Prices



### **Southwestern Daily Index Day-Ahead On-Peak Prices**



## **Northwestern Daily Index Day-Ahead On-Peak Prices**



#### **Western Daily Index Day-Ahead On-Peak Prices**



Federal Energy Regulatory Commission • Market Oversight • <a href="www.ferc.gov/oversight">www.ferc.gov/oversight</a>

### **Southwestern Daily Index Day-Ahead On-Peak Prices**



### **Northwestern Daily Index Day-Ahead On-Peak Prices**



### Implied Heat Rates at Western Trading Points - Weekly Avgs.



Note: *ICE* on-peak forward (physical) and swap (financial) volumes are for Mid-Columbia and include monthly, dual monthly, quarterly, and calendar year contracts traded for each month.

## **Weekly Generation Output - California**



### **Western Daily Actual Peak Demand**



Notes: Data prior to 9/14/2010 does not include weekends and holidays. Some data for 12/31/2008 – 1/9/2009 are not available from WECC Source: Derived from WECC Daily Report data available at http://wecc.biz

Federal Energy Regulatory Commission • Market Oversight • <a href="www.ferc.gov/oversight">www.ferc.gov/oversight</a>

#### **Pacific Northwest Hydroelectric Production**



Notes: Trend lines are 7-day moving averages