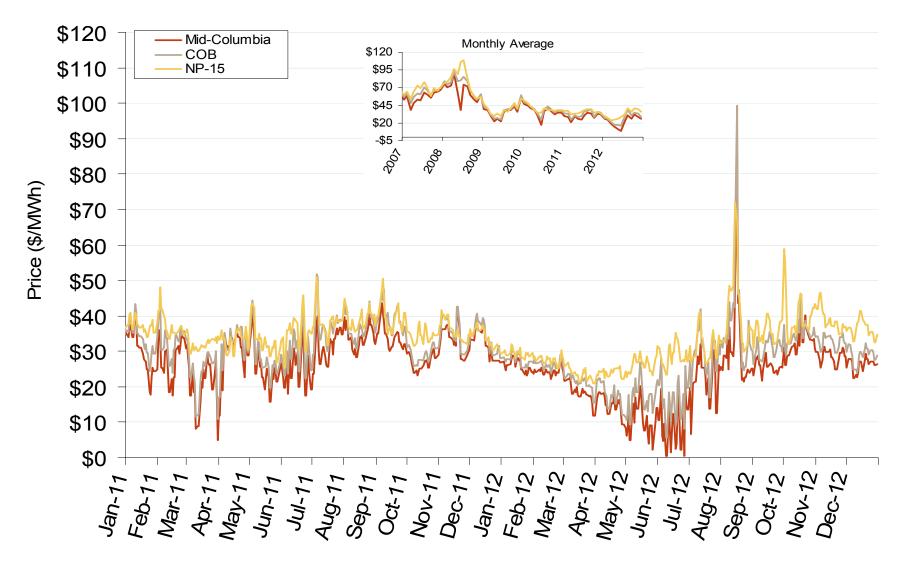

### Western Daily Index Day-Ahead On-Peak Prices

#### **Western Daily Index Day-Ahead On-Peak Prices**

Federal Energy Regulatory Commission • Market Oversight • <a href="www.ferc.gov/oversight">www.ferc.gov/oversight</a>