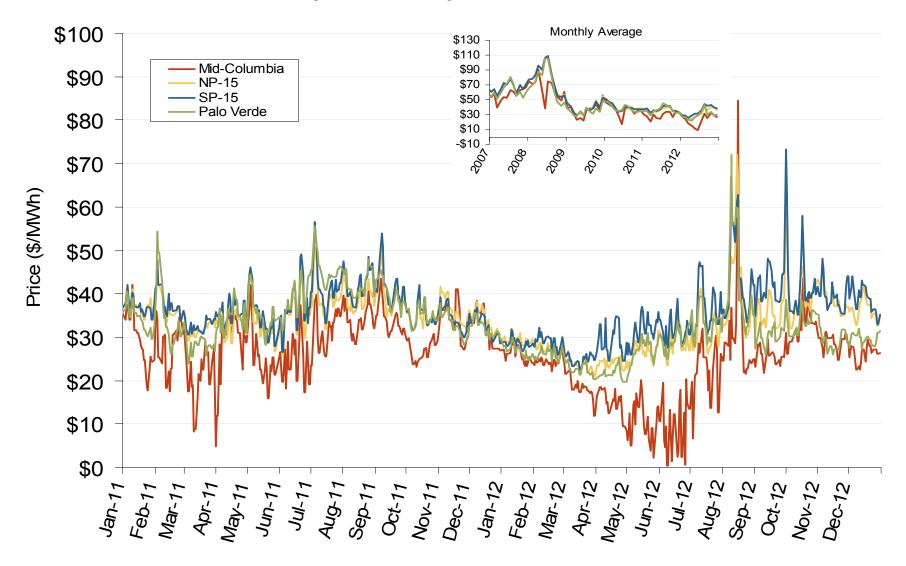

## **Northwestern Daily Index Day-Ahead On-Peak Prices**

### **Northwestern Daily Index Day-Ahead On-Peak Prices**