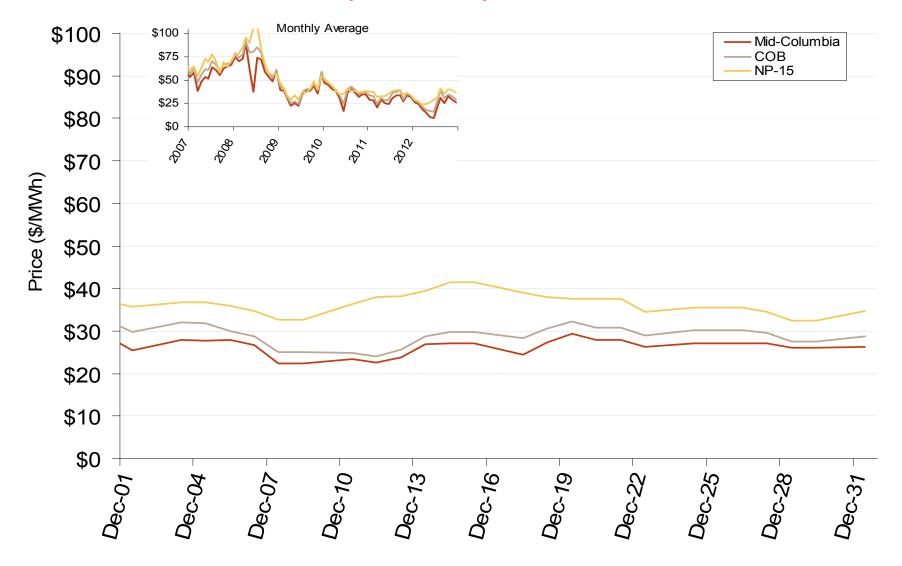

### Western Daily Index Day-Ahead On-Peak Prices

#### **Western Daily Index Day-Ahead On-Peak Prices**

Federal Energy Regulatory Commission • Market Oversight • <a href="www.ferc.gov/oversight">www.ferc.gov/oversight</a>